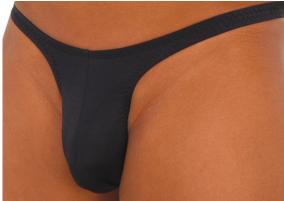

M61U-6407 \$28 Suit is Unlined Fabric = Black Tricot® nylon/lycra®

M61U-7521 \$28 Suit is Unlined Fabric = Black PowerNet\* nylon/lycra®

"Note: PowerNet" fabries are some what revealing, when dry, When this fabrie gets wet, it's going to show quite a bit (shear). Not appropriate for swimming at family beaches. This is an extremely low boxer style that bridges the gap between a swim brief and a swim boxer. A very small dart in the crotch provides comfort for a man, yet the front of the suit is smooth and seamless!

2.

**M61** 

To see all our M61's (Aussie Brief)

click here

Comfortable, yet daringly low.

12

Read our codes : M61U-0212 M61 = Style U = Lining choice 0212 = Fabric code

Order the M61 in ANY fabric from our <u>special order</u> department. Call 727-441-8789, or e-mail, skinz@skinzwear.com

Sizes : XS,S,M,L,XL and XXL. Other sizes are special orders.

<u>Special Order</u> lining choices are : U = Unlined L = Lined in Front

M61U-0212 \$28 Suit is Unlined Fabric = Panther River Rust poly/nylon/lycra<sup>®</sup>