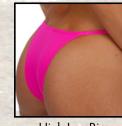

Low Rise Brazilian B55 - B56 - B62

Shorts B42 - B43

M62 To see all our M62's (Super Low Jammer) click here.

The M62 is an extremely low jammer style bike/ swim short. A very small dart in the crotch provides comfort for a man, yet the front of the suit is smooth and seamless!

M62-0010 \$40 Suit is Unlined Fabric = M-Tex Wet Look Coppertone Tricot® nylon/lycra®

Comfortable, yet daringly low. All M62's are <u>unlined</u>. For a more traditional jammer style bike/swim short, see the M50 or M51 on our website.