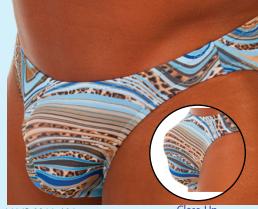

st Aqua Tricot\* nylon/lycra\* \*Note : This version is unlined and this suffix ill be semi-see-thru when west. May not be appropriate for family beaches.



The M64 is a modern version of the competition swim & diver men's brief. Seamless front for smooth and fast water flow. Drawstring for security. Full front lining option for H.S. sport events.

Read our codes : M64L-0206 M64 = Style L = Lining choice 0206 = Fabric code

Order the M64 in ANY fabric from our <u>special order</u> department. Call 727-441-8789, or e-mail, skinz@skinzwear.com

Sizes : XS,S,M,L,XL and XXL. Other sizes are special orders.

<u>Special Order</u> lining choices are : U = Unlined L = Lined in front



M64L- 0008 \$28 Suit is Lined in Front Fabric = M-Tex Wet Look Red Tricot nylon/lycra® (Drawstring Included)





M16P-0211 \$31 Close-Up. **Suithas PEP lining** Fabric = Panther River Blue nylon/lycra<sup>®</sup> **"Note: PEP (Parformance Enhanding Panel))** speedal lining has an elastite "O" riting that engages and "lifts" your packages There is no lining between you and the main fabrits.



M16L- 8401 \$26 Suit is Lined in Front Fabric = Purple Tricot nylon/lycra®



M16U- 0007 \$26 Suit is Unlined Fabric =M-Tex Wet Look Black Tric<mark>ot nylon/lycra</mark>\*

M64L- 0206 S28 Suit is Lined in Front Fabric = Animal Fury Tricot nylon/lycra<sup>®</sup> (Drawstring Included) M64L- 9409 S28 Suit is Lined in Front Fabric = Navy Blue Tricot nylon/lycra® (Drawstring Included)

M64L- 8116 \$28 Suit is Lined in Front Fabric = Patriot Tricot nylon/lycra<sup>®</sup> (Drawstring Included) M16U-0505 \$26 Suit