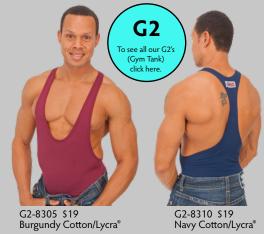

The **G2 - Gym String Tank** gym tee shirt. The length is short, and the hem-line rounded for comfortable use with gym shorts.

The A12 - No Front Seam Shorts. The most comfortable boxer shorts you will ever put on. (NFS\*) No front seam to separate your package and force you to one side or the other. As underwear they are so comfortable, you don't know you have them on. Can also be worn in the gym.