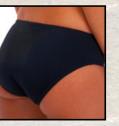

M61U-6407 \$28 Suit is Unlined Fabric = Black Tricot® nylon/lycra®

M61U-7521 \$28 Suit is Unlined Fabric = Black PowerNet\* nylon/lycra®

"Note: PowerNet" fabries are some what revealing, when dry, When this fabrie gets wet, it's going to show quite a bit (shear). Not appropriate for swimming at family beaches. This is an extremely low boxer style that bridges the gap between a swim brief and a swim boxer. A very small dart in the crotch provides comfort for a man, yet the front of the suit is smooth and seamless!

2.

**M61** 

To see all our M61's (Aussie Brief)

click here

Comfortable, yet daringly low.

12

Read our codes : M61U-0212 M61 = Style U = Lining choice 0212 = Fabric code

Order the M61 in ANY fabric from our <u>special order</u> department. Call 727-441-8789, or e-mail, skinz@skinzwear.com