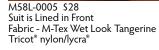

<u>Special Order</u> lining choices are : U = Unlined L = Lined in front

M55L-0005 \$28 Fabric = M-Tex Wet Look Tangerine Tricot nylon/lycra® (gold tri-ring)

M55U-0011 \$28 Suit is Unlined Fabric = M-Tex Wet Look Turquoise Tricot nylon/lycra® (silver tri-ring)