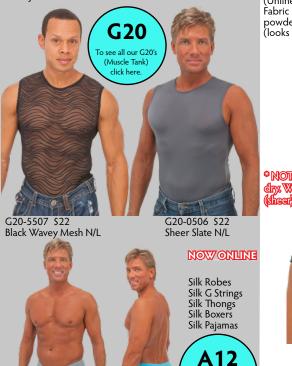

G1-0502 \$25 Graphite PowerNet\*

The G20 - Sleeveless Muscle Tee , the under armor snug and body contour fitting, sleeveless tee shirt. Many uses under sports uniforms, or as a go alone muscle tee. Great with jeans or casual shorts.