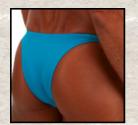

2505

The M63 - Fitted Bikini has a pouch that is seamed for a profile hugging form fit. The back has the classic bikini coverage. This style is also used by bodybuilders for competition. More choices on-line @ www.skinzwear.com

Read our codes : M63L-0217 M63 = Style L = Lining choice 0217 = Fabric code

Order any swimsuit in ANY fabric from our special order department. Call 727-441-8789, or e-mail, skinz@skinzwear.com

Sizes : XS,S,M,L,XL and XXL. Other sizes are special orders.