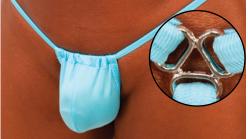

### M55 see all our M55's (Stuffit G Strings) click here.

The M55 is another one of our low volume pouches with a full front seam for the 'package" contour fit. Skinny straps connect at the back to a gold or silver tri-ring ornament. "string roll". For a seamless fuller pouch G String, see the M31.

Read our codes : M55L-0005 M55 = StyleL = Lining choice 0005 = Fabric code

Order the M55 in ANY fabric from our <u>special order</u> department. Call 727-441-8789, or e-mail, skinz@skinzwear.com

Sizes : XS,S,M,L,XL and XXL. Other sizes are special orders.

<u>Special Order</u> lining choices are : U = Unlined L = Lined in front

M55L-0005 \$28 Fabric = M-Tex Wet Look Tangerine Tricot nylon/lycra® (gold tri-ring)

M55U-0011 \$28 Suit is Unlined Fabric = M-Tex Wet Look Turquoise Tricot nylon/lycra® (silver tri-ring)