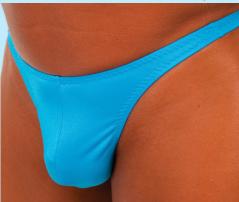

Special Order lining choices are : U = Unlined L = Lined in front P = PEP lining X = PRO Fleece/lycra® lining <M60 only> (adds volume)

The M32 is the classic men's swim thong with "quick release" chrome or gold hook ornaments. Full frontal seam to conform to the mans shape. Thong back.