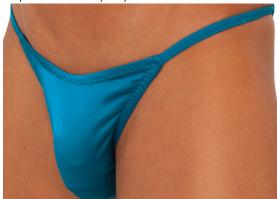

Sizes : XS,S,M,L,XL and XXL. Other sizes are special orders.

> MORE CHOICES ONLINE www.skinzwear.com

M62-0007 \$40 Suit is Unlined Fabric = M-Tex Wet Look Black Tricot® nylon/lycra® M62-9112 \$40 Suit is Unlined Fabric = Whirl on Turquoise Tricot° nylon/lycra®