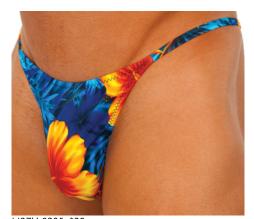

## MORE CHOICES ONLINE www.skinzwear.com

A14-9409 \$22 (split short coverup) Fabric = Navy Blue Tricot® nylon/lycra®

The M27 front has a nearly invisible dart underneath for comfort and a smooth look. The skinny side strap connects the front to a "Rio" coverage rear (half-fanny). For a lower cut, see the M29. This year we improved the fit in the crotch. You will now see less wrinkling in that area. Year after year one of our more popular suits.

Read our codes : M27L-0221-6407 M27 = Style L = Lining choice 0221-6407 = Fabric code

**M27** To see all our M27's

(Skinny Side Rio)

click here

Order the M27 in ANY fabric from our <u>special order</u> department. Call 727-441-8789, or e-mail, skinz@skinzwear.com