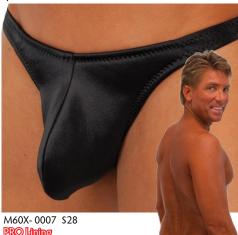

Low Rise Brazilian B55 - B56 - B62

Shorts B42 - B43

M62 To see all our M62's (Super Low Jammer) click here.

The M62 is an extremely low jammer style bike/ swim short. A very small dart in the crotch provides comfort for a man, yet the front of the suit is smooth and seamless!

M62-0010 \$40 Suit is Unlined Fabric = M-Tex Wet Look Coppertone Tricot® nylon/lycra®

Comfortable, yet daringly low. All M62's are <u>unlined</u>. For a more traditional jammer style bike/swim short, see the M50 or M51 on our website.

> Read our codes : M62-0007 M62 = Style all M62's are Unlined. 0007 = Fabric code

Order the M62 in ANY fabric from our <u>special order</u> department. Call 727-441-8789, or e-mail, skinz@skinzwear.com

Sizes : XS,S,M,L,XL and XXL. Other sizes are special orders.

> MORE CHOICES ONLINE www.skinzwear.com

M62-0007 \$40 Suit is Unlined Fabric = M-Tex Wet Look Black Tricot® nylon/lycra® M62-9112 \$40 Suit is Unlined Fabric = Whirl on Turquoise Tricot° nylon/lycra®