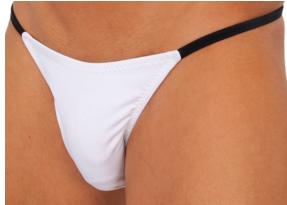

Low Rise Brazilian B55 - B56 - B62

Shorts B42 - B43

M62 To see all our M62's (Super Low Jammer) click here.

The M62 is an extremely low jammer style bike/ swim short. A very small dart in the crotch provides comfort for a man, yet the front of the suit is smooth and seamless!

M62-0010 \$40 Suit is Unlined Fabric = M-Tex Wet Look Coppertone Tricot® nylon/lycra®

Comfortable, yet daringly low. All M62's are <u>unlined</u>. For a more traditional jammer style bike/swim short, see the M50 or M51 on our website.