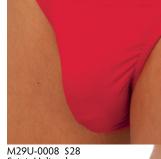

M29U-0008 \$28 Suit is Unlined Fabric = M-Tex Wet Look Lipstick Red Tricot nylon/lycra®

M29U-8509 S28 Suit is Unlined Fabric = Nude PowerNet\* nylon/lycra®

NOTTE: PowerNet fabries are some what revealing when dry, When this fabrie gets wet, it's going to show quite a bit (shear). Not appropriate for swimming at family beaches. The M29 has undergone 4 generations to become one of our best selling suits. This suit is VERY LOW in the front and VERY LOW in the back. The front has a nearly invisible dart underneath for comfort and a smooth look. The skinny side strap connects the front to a "Rio" coverage rear (half-fanny). For a more standard cut, see the M27. This year we improved the fit in the crotch. You will now see less wrinkling in that area.