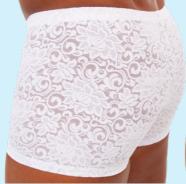

M43U-0210 \$28 Suit is Unlined Fabric = Peace Signs Tricot<sup>®</sup> nylon/lycra<sup>®</sup>

M43U-0003 \$28 Suit is Unlined Fabric = M-Tex Wet Look Royal Blue Tricot® nylon/lycra®

M43U-0501 \$28 Suit is Unlined Fabric = White Lace\* nylon/lycra<sup>®</sup> "Note: Lace fabrits: are some what revealing when dry. When this fabrits gets wet, it's going to show quite a bit (shear). Not appropriate for swimming at family beaches.