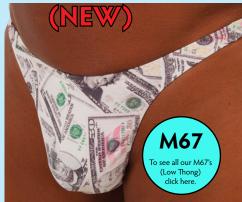

## MEN'S THONGS

The M67 is an update to the classic men's swim thong (M45). We lowered the front. Full frontal seam to conform to the mans shape. Thong back.

M67U-9101 \$26 Suit is Unlined Fabric = Money poly/ nylon/lycra®

Read our codes : M67U-9101 M67 = Style U = Lining choice 9110 = Fabric code

Order these suits in ANY fabric from our <u>special order</u> department. Call 727-441-8789, or e-mail, skinz@skinzwear.com

NOTE : Wavey Mesh fabrics are some what revealing when dry. When this fabric gets wet, it's going to show quite a bit (sheer). Not appropriate for swimming at family beaches.