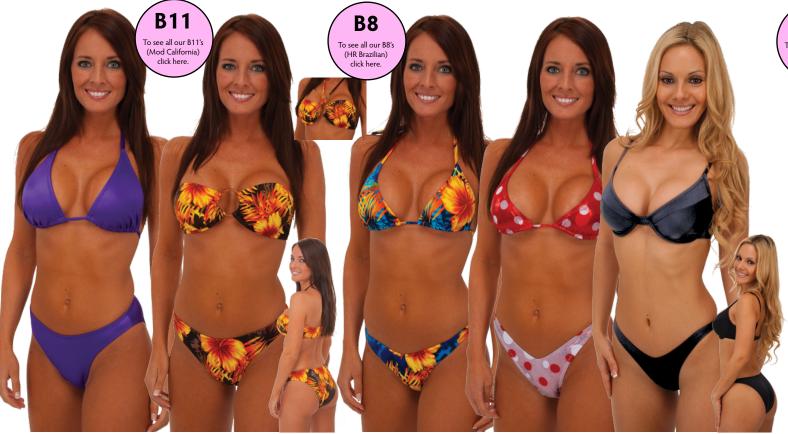

Page 26 Skinny Side Rio (B7) Low Rise Tie Rio (B40)

Page 27 Low Rise Brazilian (B55) Low Rise Bun Huggin Brazilian (B62)

Page 28 Moderate California (B11) Low Rise Tie Brazilian (B56) Classic Brazilian (B8) Page 29 Low Rise Moderate (B57) Side Tie Moderate B58) Low Rise Full (B59) Boy Cut (B60) Women's Apparel