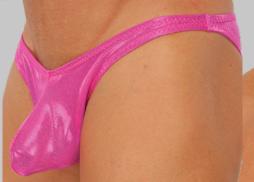

M46U-6407 \$28 Suit is Unlined Fabric = Black Tricot nylon/lycra® The **M46 - Roman G String** has an almost seamless pouch with a small dart underneath for comfort and fit. LOW VOLUME smooth pouch. Skinny side straps connect to the classic G string back. More choices on-line

M46

o see all our M46's (Roman G String)

click here.

www.skinzwear.com

Read our codes : M46U-9403-7409 M46 = Style U = Lining choice 9403-7409 = Fabric code

Order any swimsuit in ANY fabric from our <u>special order</u> department. Call 727-441-8789, or e-mail, skinz@skinzwear.com