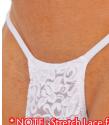

0 NOTE : Stre<mark>tch Lace fab</mark>rics are some what revealing when y. When this<mark>fabriagets</mark> wet, it's going to show quite a bit neer). Not appropriate for swimming at family beaches.

M32U-0501 \$28 Suit is unlined Fabric : White Stretch Lace\* nylon/lycra® (gold hook)