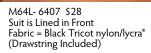

The M64 is a modern version of the competition swim & diver men's brief. Seamless front for smooth and fast water flow. Drawstring for security. Full front lining option for H.S. sport events.

Read our codes : M64L-0206 M64 = Style L = Lining choice 0206 = Fabric code

M64L- 0008 \$28 Suit is Lined in Front Fabric = M-Tex Wet Look Red Tricot nylon/lycra® (Drawstring Included)

M16P-0211 \$31 Close-Up. **Suithas PEP lining** Fabric = Panther River Blue nylon/lycra<sup>®</sup> **"Note: PEP (Parformance Enhanding Panel))** speedal lining has an elastite "O" riting that engages and "lifts" your packages There is no lining between you and the main fabrits.