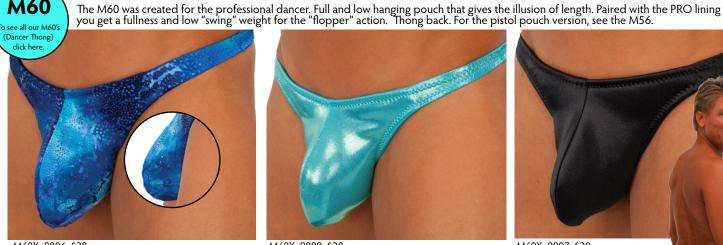

Page 12 Low Thong (M67) Quick Release Hook Thong (M32) Flopper Dancer Thong (M60)

Page 13 Bravura Thong (M44) Bravura Quick Release Hook Thong (M65)

Page 14 Skinny Side Thong (M25)

Page 15 Roman G String (M46) Pistol Bikini (M49)

M60

M32U-9820 \$28 Suit is unlined Fabric : Metallic Mystique Kelly-Kelly nylon/lycra® (gold hook)

M32U-9811 \$28 Suit is unlined Fabric : Metallic Mystique Volcano Red nylon/lycra® (gold hook)

M60X-8806 \$28 PRO Linin Fabric = Metallic Sapphire on DNA Tricot® nylon/lycra®

PRO Lining Fabric : Metallic Mystique Hawaii Mint nylon/lycra®

PRO Linf Fabric = M-Tex Wet Look Black Tricot<sup>®</sup> nylon/lycra<sup>®</sup>

\*\*NOTE: PRO Lining (X) is a soft light weight fleece/lycra<sup>®</sup> lining that fills and smoothes the pouch area. You will always look like you have a "full package". Not for swimming. A favorite of performers and exotic dancers.