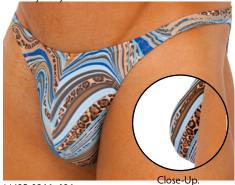

2505

The M63 - Fitted Bikini has a pouch that is seamed for a profile hugging form fit. The back has the classic bikini coverage. This style is also used by bodybuilders for competition. More choices on-line @ www.skinzwear.com

M63L-0217 \$26 Suit is Lined in front Fabric = Zebra ricot nylon/lycra®

V

M63L-0012 \$26 Suit is Lined in front Fabric = M-Tex Wet Look Midnight Blue Tricot nylon/lycra®

Fast Fact : lycra fa<mark>brites ere printed in three different ways</mark> Wet Prints : direct dye printing Paper Prints : heat <mark>transfers from paper prints</mark> Sublimation : heat/gas **transfers from sublimation** pape**rs** 