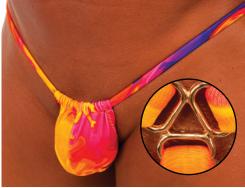

### M55 see all our M55's (Stuffit G Strings) click here.

The M55 is another one of our low volume pouches with a full front seam for the 'package" contour fit. Skinny straps connect at the back to a gold or silver tri-ring ornament. "string roll". For a seamless fuller pouch G String, see the M31.

Read our codes : M55L-0005 M55 = StyleL = Lining choice 0005 = Fabric code

Order the M55 in ANY fabric from our <u>special order</u> department. Call 727-441-8789, or e-mail, skinz@skinzwear.com

Sizes : XS,S,M,L,XL and XXL. Other sizes are special orders.

<u>Special Order</u> lining choices are : U = Unlined L = Lined in front

M55L-0005 \$28 Fabric = M-Tex Wet Look Tangerine Tricot nylon/lycra® (gold tri-ring)

M55U-0011 \$28 Suit is Unlined Fabric = M-Tex Wet Look Turquoise Tricot nylon/lycra® (silver tri-ring)