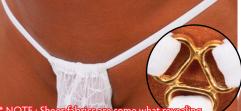

M43U-0504 \$28 Suit is Unlined Fabric = Semi-Sheer\* Black nylon/lycra\* \*Note: Semi-Sheer\* fabritas are some what revealing when dry, When this fabrita gets wet, fit's going to show quite a bit (shear). Not appropriate for swimming at family beaches.