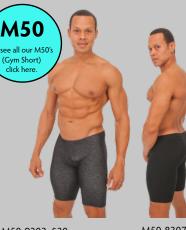

\* NOTE : Sheer fabrics are some what revealing when diry, When this fabric gets wet, it's going to show quite a bit (sheer). Not appropriate for swimming at family beaches. **M50 - Gym Jammer** Bike length low rise shorts. Perfect for Tri-athletes, swimmers and the gym. Great compression short for all sports including : surfing, kite boarding and windsurfing.

M50-9303 \$30 Black Denim Cotton/Lycra®

M50-8307 \$30 Black Cotton/Lycra®

The **G1 - Gym Muscle Tee.** The James Dean style, snug fitting tee shirt. Too cool fo<u>r</u> school!

Black Cotton/Lycra®

A12-9301 \$22