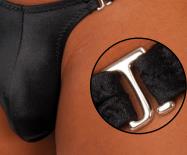

M65U-7803 \$28

Suit is Unlined Fabric = Metallic Royal Blue Rubber

M65

To see all our M65's (Bravura & Hooks)

click here. 12

The M44 was our first thong to really cut away the excess fabric of the pouch and show off the man's form. The narrow pouch is seamed for a full contour (form) fit. Classic thong back.

This is a great suit for that full tan. The M65 adds two "gold/chrome" ornamental hooks for show. For fuller pouched thongs, see the M32, M45 or M60.

> Read our codes : M44U-0218 M44 = Style U = Lining choice 0218 = Fabric code