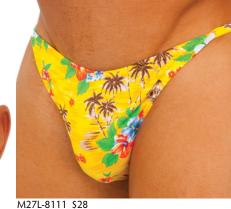

M54 = StyleL = Lining choice

page 07

M27L-8111 \$28 Suit is Lined in Front Fabric = Sunshine Bali Lei Tricot® nylon/lycra®

M27U-0205 \$28 Suit is Unlined Fabric = Golden Hibiscus on Navy Tricot® nylon/lycra®