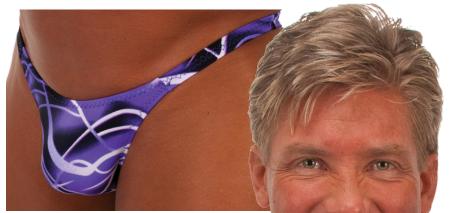

Sizes : XS,S,M,L,XL and XXL. Other sizes are special orders.

<u>Special Order</u> lining choices are : U = Unlined L = Lined in Front M61U-0221 \$28

M61U-0221 \$28 Suit is Unlined Fabric = Purple Barbed Wire2 Tricot® nylon/lycra®