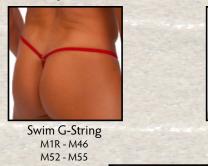

### M55 see all our M55's (Stuffit G Strings) click here.

The M55 is another one of our low volume pouches with a full front seam for the 'package" contour fit. Skinny straps connect at the back to a gold or silver tri-ring ornament. "string roll". For a seamless fuller pouch G String, see the M31.

Read our codes : M55L-0005 M55 = StyleL = Lining choice 0005 = Fabric code

Order the M55 in ANY fabric from our <u>special order</u> department. Call 727-441-8789, or e-mail, skinz@skinzwear.com

Sizes : XS,S,M,L,XL and XXL. Other sizes are special orders.