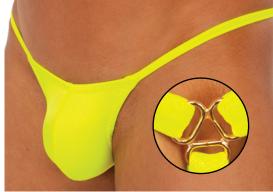

### M55 see all our M55's (Stuffit G Strings) click here.

The M55 is another one of our low volume pouches with a full front seam for the 'package" contour fit. Skinny straps connect at the back to a gold or silver tri-ring ornament. "string roll". For a seamless fuller pouch G String, see the M31.

Read our codes : M55L-0005 M55 = StyleL = Lining choice 0005 = Fabric code

Order the M55 in ANY fabric from our <u>special order</u> department. Call 727-441-8789, or e-mail, skinz@skinzwear.com

Sizes : XS,S,M,L,XL and XXL. Other sizes are special orders.

<u>Special Order</u> lining choices are : U = Unlined L = Lined in front

M55L-0005 \$28 Fabric = M-Tex Wet Look Tangerine Tricot nylon/lycra® (gold tri-ring)

M55U-0011 \$28 Suit is Unlined Fabric = M-Tex Wet Look Turquoise Tricot nylon/lycra® (silver tri-ring)