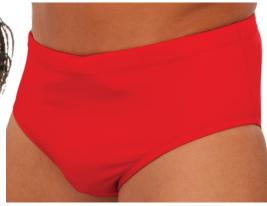

M62-9409 \$40 Suit is Unlined Fabric = Navy Blue Tricot® nylon/lycra®

The M43 is our boxer style swim short with No Front Seam (NFS). The seamless front is smooth and eliminates the seam that often divides your package and makes things "uncomfortable". Designed with a man's comfort in mind.

M61U-6407 \$28 Suit is Unlined Fabric = Black Tricot® nylon/lycra®

M61U-7521 \$28 Suit is Unlined Fabric = Black PowerNet\* nylon/lycra®

"Note: PowerNet" fabries are some what revealing, when dry, When this fabrie gets wet, it's going to show quite a bit (shear). Not appropriate for swimming at family beaches. This is an extremely low boxer style that bridges the gap between a swim brief and a swim boxer. A very small dart in the crotch provides comfort for a man, yet the front of the suit is smooth and seamless!