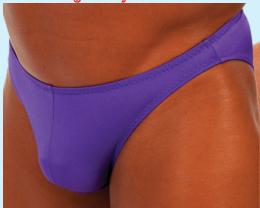

2505

The M63 - Fitted Bikini has a pouch that is seamed for a profile hugging form fit. The back has the classic bikini coverage. This style is also used by bodybuilders for competition. More choices on-line @ www.skinzwear.com

Read our codes : M63L-0217 M63 = Style L = Lining choice 0217 = Fabric code

Order any swimsuit in ANY fabric from our special order department. Call 727-441-8789, or e-mail, skinz@skinzwear.com

Sizes : XS,S,M,L,XL and XXL. Other sizes are special orders.