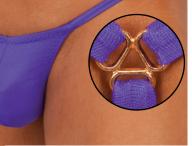

gold or silver tri-ring ornament. "string roll". For a seamless fuller pouch G String, see the M31.

Read our codes : M55L-0005 M55 = StyleL = Lining choice 0005 = Fabric code

Order the M55 in ANY fabric from our <u>special order</u> department. Call 727-441-8789, or e-mail, skinz@skinzwear.com

Sizes : XS,S,M,L,XL and XXL. Other sizes are special orders.

<u>Special Order</u> lining choices are : U = Unlined L = Lined in front



M55L-0005 \$28 Fabric = M-Tex Wet Look Tangerine Tricot nylon/lycra® (gold tri-ring)

M55U-0011 \$28 Suit is Unlined Fabric = M-Tex Wet Look Turquoise Tricot nylon/lycra® (silver tri-ring)

\* NOTE : Sheer fabrics are some what revealing when dry When this fabric gets wet, it's going to show quite a bit (sheer). Not appropriate for swimming at family beaches.



M55U-9406 \$28 Suit is Unlined Fabric = Sheer Iridescent Purple\* nylon/lycra® (gold tri-ring)

\* NOTE : Printed Mesh fabrics are some what revealing when dry. When this fabric gets wet, it going to show quite a bit (sheer). Not appropri-ate for swimming at family beaches.

M55U-0509 \$28 Suit is Unlined nylon/lycra® (silver tri-ring)

Fabric = Royal & Turquoise Printed Mesh\*



M55L-9413 \$28 Suit is Lined in front Fabric = Firefly Tricot nylon/lýcra® (gold trí-ring)

\* NOTE : PowerNet fabrics are some what revealing when dry. When this fabric gets wet, it's going to show quite a bit (sheer). Not appropriate for swimming at family beaches.



M55U-7519 \$28 Suit is Unlined Fabric = White PowerNet\* nylon/lycra® (gold tri-ring)

NOTE: Sheer fabries are some what revealing when dry. Wh