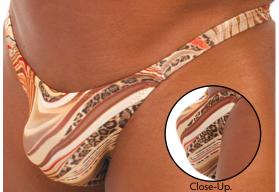

M64L- 0008 \$28 Suit is Lined in Front Fabric = M-Tex Wet Look Red Tricot nylon/lycra® (Drawstring Included)

M16P-0211 \$31 Close-Up. **Suithas PEP lining** Fabric = Panther River Blue nylon/lycra<sup>®</sup> **"Note: PEP (Parformance Enhanding Panel))** speedal lining has an elastite "O" riting that engages and "lifts" your packages There is no lining between you and the main fabrits.