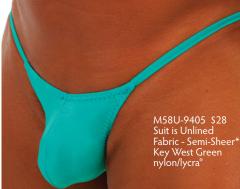

M1R2U-9405 S28 Suit is Unlined Fabric = Semi-Sheer\* Iridescent Key West Green nylon/lycra<sup>®</sup> (gold tri-ring) The M1R2 is our G string that allows adjustment to the pouch.

M1R2

To see all our M1R2's (Micro G String) click here.