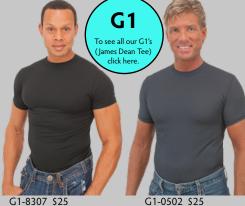

M50-9303 \$30 Black Denim Cotton/Lycra®

M50-8307 \$30 Black Cotton/Lycra®

The **G1 - Gym Muscle Tee.** The James Dean style, snug fitting tee shirt. Too cool fo<u>r</u> school!

Black Cotton/Lycra®

A12-9301 \$22

G1-0502 \$25 Graphite PowerNet\*

The G20 - Sleeveless Muscle Tee , the under armor snug and body contour fitting, sleeveless tee shirt. Many uses under sports uniforms, or as a go alone muscle tee. Great with jeans or casual shorts.