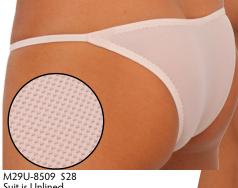

M29U-0008 \$28 Suit is Unlined Fabric = M-Tex Wet Look Lipstick Red Tricot nylon/lycra®

M29U-8509 S28 Suit is Unlined Fabric = Nude PowerNet\* nylon/lycra®

NOTTE: PowerNet fabries are some what revealing when dry, When this fabrie gets wet, it's going to show quite a bit (shear). Not appropriate for swimming at family beaches. The M29 has undergone 4 generations to become one of our best selling suits. This suit is VERY LOW in the front and VERY LOW in the back. The front has a nearly invisible dart underneath for comfort and a smooth look. The skinny side strap connects the front to a "Rio" coverage rear (half-fanny). For a more standard cut, see the M27. This year we improved the fit in the crotch. You will now see less wrinkling in that area.