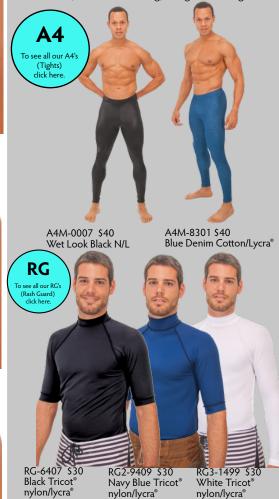

M52U-7504 \$28 Suit is Unlined Fabric - Semi-Sheer\* Dark Leopard nylon/lycra<sup>®</sup>

**A4 - Tights** with 1 inch no roll elastic in the waist. These tights are sexy and...well...skin tight...duh ! Great in the gym, under wetsuits, cool weather biking, hiking and running.

**RG - Rash Guard** Rash Guards were first developed by surfers to eliminate the chafing (caused by wetsuits) under the arms and around the neck. Coincidentally they do provide extra thermal warmth by reducing the flow of water inside the wetsuit (stabilizing warm water). Reversed seams for smoothness and dolman sleeves for freedom of movement.

**RG2 - Athlete Rash Guard SS** Snug, tight and short sleeve version of the RG. Perfect for Tri-athletes and swimmers who need protection from the sun, but also swim competitively.

**RG3 - Athlete Rash Guard LS** Snug, tight and long sleeve version of the RG. Perfect for Tri-athletes and swimmers who need protection from the sun, but also swim competitively.