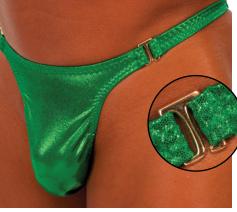

Special Order lining choices are : U = Unlined L = Lined in front P = PEP lining X = PRO Fleece/lycra® lining <M60 only> (adds volume)

The M32 is the classic men's swim thong with "quick release" chrome or gold hook ornaments. Full frontal seam to conform to the mans shape. Thong back.

0 NOTE : Stre<mark>tch Lace fab</mark>rics are some what revealing when y. When this<mark>fabriagets</mark> wet, it's going to show quite a bit neer). Not appropriate for swimming at family beaches.

M32U-0501 \$28 Suit is unlined Fabric : White Stretch Lace\* nylon/lycra® (gold hook)

M60

M32U-9820 \$28 Suit is unlined Fabric : Metallic Mystique Kelly-Kelly nylon/lycra® (gold hook)

M32U-9811 \$28 Suit is unlined Fabric : Metallic Mystique Volcano Red nylon/lycra® (gold hook)

M60X-8806 \$28 PRO Linin Fabric = Metallic Sapphire on DNA Tricot® nylon/lycra®