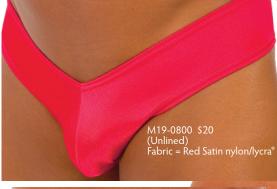

M19-0504 \$20 (Unlined) Fabric = Semi-Sheer\* Black nylon/lycra®

M19-7811 \$20 (Unlined) Fabric = Metallic Black Rubber powdercoat nylon/lycra® (looks and feels like rubber !)

> M19-0501 \$20 (Unlined) Fabric = White Stretch Lace\* nylon/lycra®

M19

.....

A crossover short that has many uses. Great as a sexy swimsuit (unlined only), or, as underwear. Small waist elastic. No elastic in the leg holes. No visible underwear line when worn under pants. Not for diving or watersports. UNLINED.