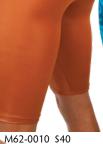

Low Rise Brazilian B55 - B56 - B62

Shorts B42 - B43

M62 To see all our M62's (Super Low Jammer) click here.

The M62 is an extremely low jammer style bike/ swim short. A very small dart in the crotch provides comfort for a man, yet the front of the suit is smooth and seamless!

M62-0010 \$40 Suit is Unlined Fabric = M-Tex Wet Look Coppertone Tricot® nylon/lycra®

Comfortable, yet daringly low. All M62's are <u>unlined</u>. For a more traditional jammer style bike/swim short, see the M50 or M51 on our website.