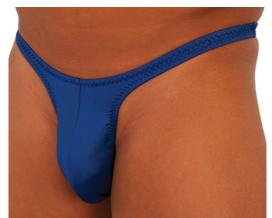

M61U-6407 \$28 Suit is Unlined Fabric = Black Tricot® nylon/lycra®

M61U-7521 \$28 Suit is Unlined Fabric = Black PowerNet\* nylon/lycra®

"Note: PowerNet" fabries are some what revealing, when dry, When this fabrie gets wet, it's going to show quite a bit (shear). Not appropriate for swimming at family beaches. This is an extremely low boxer style that bridges the gap between a swim brief and a swim boxer. A very small dart in the crotch provides comfort for a man, yet the front of the suit is smooth and seamless!

2.

**M61** 

To see all our M61's (Aussie Brief)

click here

Comfortable, yet daringly low.

12

Read our codes : M61U-0212 M61 = Style U = Lining choice 0212 = Fabric code

Order the M61 in ANY fabric from our <u>special order</u> department. Call 727-441-8789, or e-mail, skinz@skinzwear.com

Sizes : XS,S,M,L,XL and XXL. Other sizes are special orders.

<u>Special Order</u> lining choices are : U = Unlined L = Lined in Front

M61U-0212 \$28 Suit is Unlined Fabric = Panther River Rust poly/nylon/lycra<sup>®</sup>