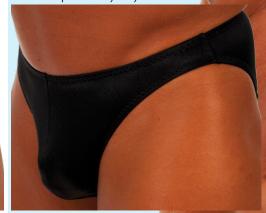

M61U-6407 \$28 Suit is Unlined Fabric = Black Tricot® nylon/lycra®

M61U-7521 \$28 Suit is Unlined Fabric = Black PowerNet\* nylon/lycra®

"Note: PowerNet" fabries are some what revealing, when dry, When this fabrie gets wet, it's going to show quite a bit (shear). Not appropriate for swimming at family beaches. This is an extremely low boxer style that bridges the gap between a swim brief and a swim boxer. A very small dart in the crotch provides comfort for a man, yet the front of the suit is smooth and seamless!

2.

**M61** 

To see all our M61's (Aussie Brief)

click here

Comfortable, yet daringly low.

12

Read our codes : M61U-0212 M61 = Style U = Lining choice 0212 = Fabric code

Order the M61 in ANY fabric from our <u>special order</u> department. Call 727-441-8789, or e-mail, skinz@skinzwear.com