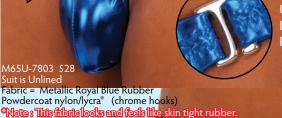

M65U-7803 \$28

Suit is Unlined Fabric = Metallic Royal Blue Rubber

M65

To see all our M65's (Bravura & Hooks)

click here. 12

The M44 was our first thong to really cut away the excess fabric of the pouch and show off the man's form. The narrow pouch is seamed for a full contour (form) fit. Classic thong back.