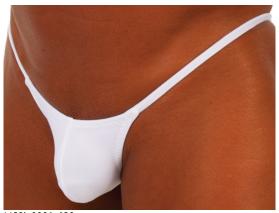

M62-9409 \$40 Suit is Unlined Fabric = Navy Blue Tricot® nylon/lycra®

The M43 is our boxer style swim short with No Front Seam (NFS). The seamless front is smooth and eliminates the seam that often divides your package and makes things "uncomfortable". Designed with a man's comfort in mind.

This same style is also offered as gym short and/or underwear. See the A12.

Read our codes : M43U-6109 M43 = Style U = Lining choice 6109 = Fabric Code

Order the M43 in ANY fabric from our <u>special order</u> department. Call 727-441-8789, or e-mail, skinz@skinzwear.com