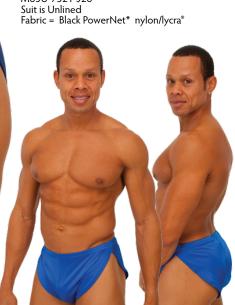

M61U-6407 \$28 Suit is Unlined Fabric = Black Tricot® nylon/lycra®

M61U-7521 \$28 Suit is Unlined Fabric = Black PowerNet\* nylon/lycra®

"Note: PowerNet" fabries are some what revealing, when dry, When this fabrie gets wet, it's going to show quite a bit (shear). Not appropriate for swimming at family beaches. This is an extremely low boxer style that bridges the gap between a swim brief and a swim boxer. A very small dart in the crotch provides comfort for a man, yet the front of the suit is smooth and seamless!