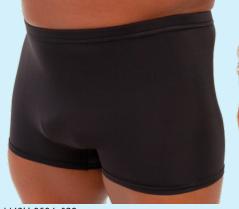

M62-9409 \$40 Suit is Unlined Fabric = Navy Blue Tricot® nylon/lycra®

The M43 is our boxer style swim short with No Front Seam (NFS). The seamless front is smooth and eliminates the seam that often divides your package and makes things "uncomfortable". Designed with a man's comfort in mind.

This same style is also offered as gym short and/or underwear. See the A12.

Read our codes : M43U-6109 M43 = Style U = Lining choice 6109 = Fabric Code

Order the M43 in ANY fabric from our <u>special order</u> department. Call 727-441-8789, or e-mail, skinz@skinzwear.com