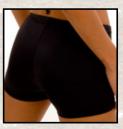

The **G2 - Gym String Tank** gym tee shirt. The length is short, and the hem-line rounded for comfortable use with gym shorts.

The A12 - No Front Seam Shorts. The most comfortable boxer shorts you will ever put on. (NFS\*) No front seam to separate your package and force you to one side or the other. As underwear they are so comfortable, you don't know you have them on. Can also be worn in the gym.

\* NOTE : Sheer fabrics are some what revealing when diry, When this fabric gets wet, it's going to show quite a bit (sheer). Not appropriate for swimming at family beaches. **M50 - Gym Jammer** Bike length low rise shorts. Perfect for Tri-athletes, swimmers and the gym. Great compression short for all sports including : surfing, kite boarding and windsurfing.