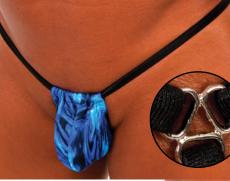

### M55 see all our M55's (Stuffit G Strings) click here.

The M55 is another one of our low volume pouches with a full front seam for the 'package" contour fit. Skinny straps connect at the back to a gold or silver tri-ring ornament. "string roll". For a seamless fuller pouch G String, see the M31.

Read our codes : M55L-0005 M55 = StyleL = Lining choice 0005 = Fabric code

Order the M55 in ANY fabric from our <u>special order</u> department. Call 727-441-8789, or e-mail, skinz@skinzwear.com

Sizes : XS,S,M,L,XL and XXL. Other sizes are special orders.

<u>Special Order</u> lining choices are : U = Unlined L = Lined in front

M55L-0005 \$28 Fabric = M-Tex Wet Look Tangerine Tricot nylon/lycra® (gold tri-ring)

M55U-0011 \$28 Suit is Unlined Fabric = M-Tex Wet Look Turquoise Tricot nylon/lycra® (silver tri-ring)