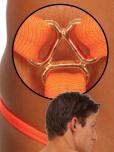

### M55 see all our M55's (Stuffit G Strings) click here.

The M55 is another one of our low volume pouches with a full front seam for the 'package" contour fit. Skinny straps connect at the back to a gold or silver tri-ring ornament. "string roll". For a seamless fuller pouch G String, see the M31.

THE ...

The M52 is another one of our low volume pouches with a full front seam for the "package" contour fit. This version has the minimalist "teardrop" pouch shape. Skinny straps connect together to form a "Y" back G string.