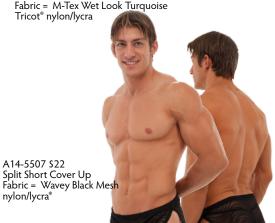

A14-7410 \$22 Split Short Cover-Up Fabric = Royal Blue Tricot nylon/lycra®

Mar North

M63L-0009 \$26 Suit is Lined in front Fabric = M-Tex Wet Look Purple Tricot nylon/lycra®

M63U-7508 \$26 Suit is Unlined Fabric = Metallic Ocean on Turquoise Mesh\* nylon/lycra® \* NOTE : Mesh fabrilas are some what revealing when dry. When this fabriagets wet, fits going to show quite a bit (sheer). Not appropriate for swimming at family beaches.

M54L-0002 \$26 Suit is Lined in Front Fabric = M-Tex Wet Look Hot Pink Tricot® nylon/lycra

M54L-0011 \$26 Suit is Lined in Front Fabric = M-Tex Wet Look Turquoise Tricot<sup>®</sup> nylon/lycra

A14-5507 \$22