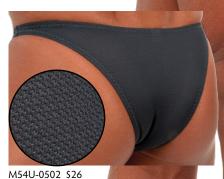

M44U-0502 \$26 Suit is Unlined Fabric = Graphite PowerNet\* nylon/lycra®

M44U-6407 \$26 Suit is Unlined Fabric = Black Tricot<sup>®</sup> nylon/lycra<sup>®</sup>

M44U-9818 \$26 Suit is Unlined Fabric = Copper on Chocolate Metallic Mystique nylon/lycra®