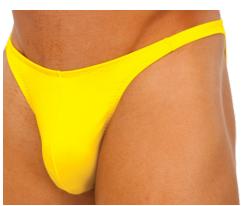

Low Rise Brazilian B55 - B56 - B62

Shorts B42 - B43

M62 To see all our M62's (Super Low Jammer) click here.

The M62 is an extremely low jammer style bike/ swim short. A very small dart in the crotch provides comfort for a man, yet the front of the suit is smooth and seamless!

M62-0010 \$40 Suit is Unlined Fabric = M-Tex Wet Look Coppertone Tricot® nylon/lycra®

Comfortable, yet daringly low. All M62's are <u>unlined</u>. For a more traditional jammer style bike/swim short, see the M50 or M51 on our website.