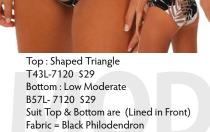

0 Slip Dress (Unlined) Fabric-Turquoise Hibiscus on Sunrise Tricot<sup>®</sup> nylon/lycra<sup>®</sup>

Top : BrazilianTriangle T21L-0007 \$29 Bottom : Low Brazilian Side Tie B56L-0007 \$29 Suit Top & Bottom are (Lined in Front) Fabric = M-Tex Wet Look Black Tricot<sup>®</sup> nylon/lycra<sup>®</sup>

Top : Shaped Triangle T43L-0003 \$29 Bottom : Low Brazilian Side Tie B56L-0003 \$29 Suit Top & Bottom are (Lined in Front) Fabric = M-Tex Wet Look Royal Blue Tricot<sup>®</sup> nylon/lycra<sup>®</sup>

\$7-9811 \$22 Mini Skirt CoverUp Fabric = Mystique Volcano Red nylon/lycra®

Suit Top & Bottom are (Lined in Front) Fabric = Turquoise Hibiscus on Sunrise Tricot<sup>®</sup> nylon/lycra<sup>®</sup> page 28

Top : Shaped Triangle

Bottom : Low Brazilian Side Tie

T43L-0202 \$29

B56L-0202 \$29



Tricot<sup>®</sup> nylon/lycra<sup>®®</sup>

**B58** 

To see all our B58's Side Tie Moderate click here.

**B57** ee all our B57's

(LR Moderate) click here.

Top : Ring Bandeau T44L-0007 \$29 Bottom : Low Moderate B57L-0007 \$29 Suit Top & Bottom are (Lined in Front) Fabric = M-Tex Wet Look Black Tricot<sup>®</sup> nylon/lycra<sup>®</sup>

Moderate swimsuit bottoms cover most of the fanny. Sizes : XS,S,M,L, & XL\_Other sizes are special orders.

Top : Shaped Triangle T43L-0202 \$29 Bottom : Low Full B59L-0202 \$29 Suit Top & Bottom are (Lined in Front) Fabric = Turquoise Hibiscus on Sunrise Tricot<sup>®</sup> nylon/lycra<sup>®®</sup>

**B60** 

see all our B60' (Boy Cut) click here.

B59

o see all our B59's (Low Rise Full)

click here.

Top : Halter Wonder Underwire T9L-0211 \$40 Bott