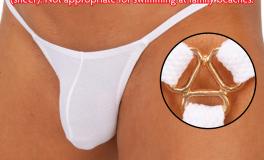

### M55 see all our M55's (Stuffit G Strings) click here.

The M55 is another one of our low volume pouches with a full front seam for the 'package" contour fit. Skinny straps connect at the back to a gold or silver tri-ring ornament. "string roll". For a seamless fuller pouch G String, see the M31.

Read our codes : M55L-0005 M55 = StyleL = Lining choice 0005 = Fabric code

Order the M55 in ANY fabric from our <u>special order</u> department. Call 727-441-8789, or e-mail, skinz@skinzwear.com

Sizes : XS,S,M,L,XL and XXL. Other sizes are special orders.

<u>Special Order</u> lining choices are : U = Unlined L = Lined in front

M55L-0005 \$28 Fabric = M-Tex Wet Look Tangerine Tricot nylon/lycra® (gold tri-ring)

M55U-0011 \$28 Suit is Unlined Fabric = M-Tex Wet Look Turquoise Tricot nylon/lycra® (silver tri-ring)