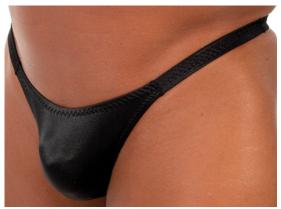

Low Rise Brazilian B55 - B56 - B62

Shorts B42 - B43

M62 To see all our M62's (Super Low Jammer) click here.

The M62 is an extremely low jammer style bike/ swim short. A very small dart in the crotch provides comfort for a man, yet the front of the suit is smooth and seamless!

M62-0010 \$40 Suit is Unlined Fabric = M-Tex Wet Look Coppertone Tricot® nylon/lycra®

Comfortable, yet daringly low. All M62's are <u>unlined</u>. For a more traditional jammer style bike/swim short, see the M50 or M51 on our website.