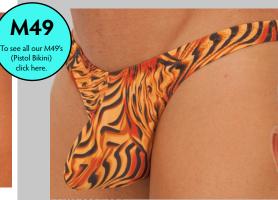

M25U-0007 \$28

Fabric = M-Tex Wet Look Black Tricot® nylon/lycra®

M25L-9109 \$28

poly/nylon/lycra®

Suit is Lined in Front Fabric = Acid Jazz Sunfire

Suit is Unlined

M49U-0206 \$26 Suit is Unlined Fabric = Animal Fury Tricot® nylon/lycra®

M49U-9815 S26 Suit is Unlined Fabric = Metallic Mystique Berry Fuschia nylon/lycra<sup>®</sup> (very shiny and durable)

M49U-9809 \$26 Suit is Unlined Fabric = Metallic Mystique Hawaii Mint nylon/lycra® (very shiny and durable)

M49U-5813 \$26 Suit is Unlined Fabric = Liquid Silver (chrome) Metallic nylon/lycra<sup>®</sup>

A14-7417 \$22 (Split Short coverup) Fabric = Hot Pink Tricot<sup>®</sup> nylon/lycra<sup>®</sup>

The **M25 - Skinny Side Thong** has an almost seamless pouch with a small dart underneath for comfort and fit. Smooth and clean appearing pouch. Skinny side straps connect the pouch to the classic thong back.