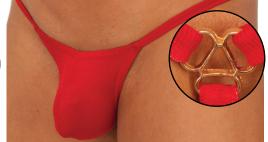

### M55 see all our M55's (Stuffit G Strings) click here.

The M55 is another one of our low volume pouches with a full front seam for the 'package" contour fit. Skinny straps connect at the back to a gold or silver tri-ring ornament. "string roll". For a seamless fuller pouch G String, see the M31.

Read our codes : M55L-0005 M55 = StyleL = Lining choice 0005 = Fabric code

Order the M55 in ANY fabric from our <u>special order</u> department. Call 727-441-8789, or e-mail, skinz@skinzwear.com

Sizes : XS,S,M,L,XL and XXL. Other sizes are special orders.

<u>Special Order</u> lining choices are : U = Unlined L = Lined in front

M55L-0005 \$28 Fabric = M-Tex Wet Look Tangerine Tricot nylon/lycra® (gold tri-ring)

M55U-0011 \$28 Suit is Unlined Fabric = M-Tex Wet Look Turquoise Tricot nylon/lycra® (silver tri-ring)