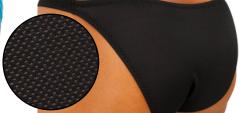

M61U-6407 \$28 Suit is Unlined Fabric = Black Tricot® nylon/lycra®

M61U-7521 \$28 Suit is Unlined Fabric = Black PowerNet\* nylon/lycra®

"Note: PowerNet" fabries are some what revealing, when dry, When this fabrie gets wet, it's going to show quite a bit (shear). Not appropriate for swimming at family beaches. This is an extremely low boxer style that bridges the gap between a swim brief and a swim boxer. A very small dart in the crotch provides comfort for a man, yet the front of the suit is smooth and seamless!