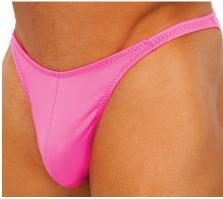

(10)

M58 To see all our M58's (Packman Rio) click here.

The M58 was a giant success story for us last year. A low volume form fitting pouch. A provocative low riding bun hugging seamed and fitted rear. Both of which are connected by a skinny side strap. Skimpy and form fitting both front & back.

For a higher volume pouch and slightly higher back, see the M18 (website only).

Read our codes : M58L-9819 M58 = Style L = Lining choice 9819 = Fabric code

Order the M58 in ANY fabric from our <u>special order</u> department. Call 727-441-8789, or e-mail, skinz@skinzwear.com