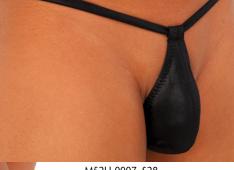

M61U-6407 \$28 Suit is Unlined Fabric = Black Tricot® nylon/lycra®

M61U-7521 \$28 Suit is Unlined Fabric = Black PowerNet\* nylon/lycra®

"Note: PowerNet" fabries are some what revealing, when dry, When this fabrie gets wet, it's going to show quite a bit (shear). Not appropriate for swimming at family beaches. This is an extremely low boxer style that bridges the gap between a swim brief and a swim boxer. A very small dart in the crotch provides comfort for a man, yet the front of the suit is smooth and seamless!