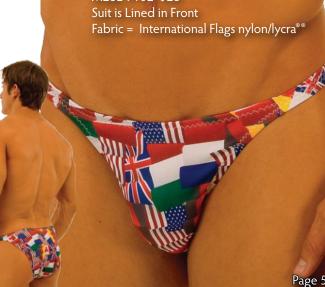

M16U- 6407 \$26 Suit is Unlined Fabric = Black Tricot nylon/lycra®

Suit is Unlined Fabric = Sheer Iridescent Dark Teal nylon/ lycra®

M36L- 9109 \$26 (front view)

M36L-9102 \$26 (rear view) Swimmers Competition Brief Both Suits are Lined in Front Fabrics: 9109 Acid Jazz and 9102 Multinational Flags