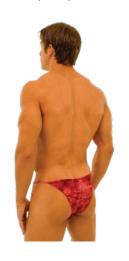

M16U- 6407 \$26 Suit is Unlined Fabric = Black Tricot nylon/lycra®

Suit is Unlined Fabric = Sheer Iridescent Dark Teal nylon/ lycra®

M36L- 9109 \$26 (front view)

M36L-9102 \$26 (rear view) Swimmers Competition Brief Both Suits are Lined in Front Fabrics: 9109 Acid Jazz and 9102 Multinational Flags