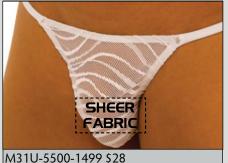

M31U-5500-1499 \$28

Suit is Unlined

Fabric = Wavey White Mesh nylon/lycra®

White nylon/lycra® straps

NOTE: Sheer fabric, semi-see-thru when wet, may not be appropriate for family beaches.

Order the M25 in ANY fabric we stock from our <u>special order</u> department. Call 727-441-8789, or e-mail, skinz@skinzwear.com