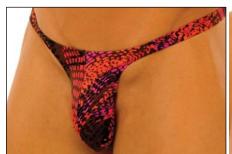

#### **BRAVURA THONG**

The M44 was our first suit to really cut away the excess fabric of the pouch and show off the mans form.

The narrow pouch is seamed for a full contour (form) fit. The classic thong back.

This is a great suit for that full tan.

M44U-7508 \$26 Suit is Unlined

Fabric = Ocean Foil on Turquoise Mesh

nylon/lycra®

M44U-9412 \$26 Suit is Unlined Fabric = Sheer Mocha nylon/lycra®

NOTE: These two suits are made in a somewhat sheer fabric. They are semi-see-thru when dry, and see-thru when wet. Private sunbathing only.