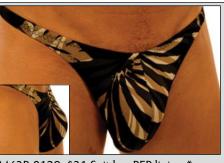

M16U- 6407 \$26 Suit is Unlined Fabric = Black Tricot nylon/lycra®

Suit is Unlined Fabric = Sheer Iridescent Dark Teal nylon/ lycra®

M36L- 9109 \$26 (front view)

M36L-9102 \$26 (rear view) Swimmers Competition Brief Both Suits are Lined in Front Fabrics: 9109 Acid Jazz and 9102 Multinational Flags