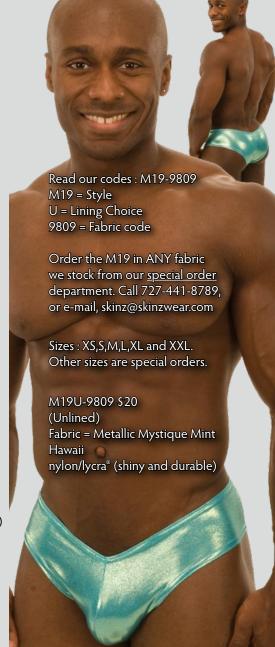

#### M19...: HOT SHORTS

A crossover short that has many uses. Great as a sexy swimsuit (unlined only), or, as underwear. Small waist elastic. No elastic in the leg holes. No visible underwear line when worn under pants. Not for diving or watersports. UNLINED.

Note: Try this short in one of our cotton/lycra® fabrics as underwear (special order only).

M19U-9801 \$20 (Unlined) Fabric = White Satin nylon/lycra®

M19U-9802 \$20 (Unlined) Fabric = Wild Panther Metallic nylon/ lycra®

M19U-9803 \$20 (Unlined) Fabric = Metallic Purple "Rubber" (mylar over metallic purple nylon/lycra®)

M19U-9811 \$20 (Unlined) Fabric = Metallic Mystique Volcano Red nylon/lycra® (shiny and durable)

**NOW ONLINE** 