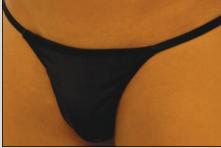

#### **M31...: Y BACK G**

The M31 has an almost seamless pouch with a small dart underneath for comfort and fit. Smooth and clean appearing pouch. Skinny side straps connect the pouch to a Y back G string thong.

M31U-6407 \$28 Suit is Unlined Fabric = Black nylon/lycra®

M31U-6803 \$28 Suit is Unlined Fabric = Phosphorescent Turquoise nylon/lycra® (fabric is gorgeous in the sunlight)

Suit is Unlined
Fabric - Blue Jean Baby nylon/lycra®
(fabric looks exactly like blue denim, but is soft and stretchy spandex)