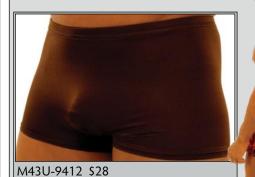

#### M43...: NFS BOXER

The M43 is our boxer style swim short with No Front Seam (NFS). The seamless front is smooth and eliminates seam that often divides your package and makes things "uncomfortable". Designed with a man's comfort in mind. Go online to see more choices.

Suit is Unlined Fabric = Sheer Mocha nylon/lycra® NOTE : Semi Sheer fabric, semi-see-thru when wet. May not be appropriate for

family beaches.!

M43U-9409 \$28 Suit is Unlined Fabric = Bright Navy Blue Tricot® nylon/lycra®