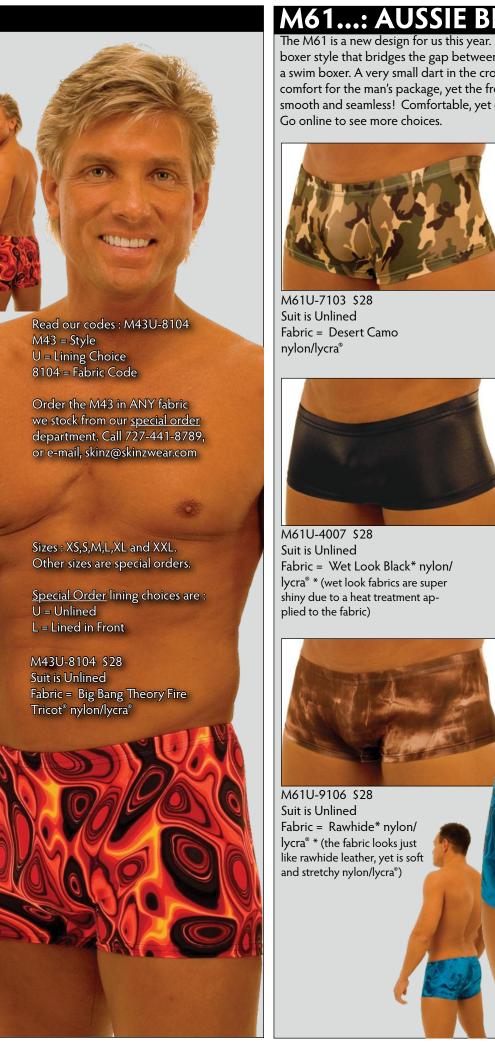

#### M43...: NFS BOXER

The M43 is our boxer style swim short with No Front Seam (NFS). The seamless front is smooth and eliminates seam that often divides your package and makes things "uncomfortable". Designed with a man's comfort in mind. Go online to see more choices.

Suit is Unlined Fabric = Sheer Mocha nylon/lycra® NOTE : Semi Sheer fabric, semi-see-thru when wet. May not be appropriate for

family beaches.!

M43U-9409 \$28 Suit is Unlined Fabric = Bright Navy Blue Tricot® nylon/lycra®

M43L-9113 \$28 Suit is Lined in Front Fabric = Greyscale Camo nylon/lycra®

M43U-8117 \$28 Suit is Unlined Fabric = Stars Tricot® nylon/lycra®

M61...: AUSSIE BRIEF (N The M61 is a new design for us this year. It is an (extremely low) boxer style that bridges the gap between a swim brief and a swim boxer. A very small dart in the crotch provides comfort for the man's package, yet the front of the suit is smooth and seamless! Comfortable, yet daringly low. Read our codes : M61U-9112 M61 = StyleU = Lining Choice 9112 = Fabric code Order the M61 in ANY fabric we stock from our special order department. Call 727-441-8789, or e-mail, skinz@skinzwear.com Sizes: XS,S,M,L,XL and XXL. Other sizes are special orders. <u>Special Order</u> lining choices are: U = Unlined L = Lined in Front M61U-9112 \$28 Suit is Unlined Fabric = Whirl on Turquoise Tricot® nylon/lycra® Page 3