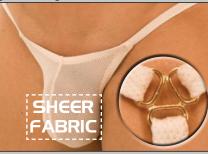

M31U-5500-1499 \$28

Suit is Unlined

Fabric = Wavey White Mesh nylon/lycra®

White nylon/lycra® straps

NOTE: Sheer fabric, semi-see-thru when wet, may not be appropriate for family beaches.

Order the M25 in ANY fabric we stock from our <u>special order</u> department. Call 727-441-8789, or e-mail, skinz@skinzwear.com

Sizes: XS,S,M,L,XL and XXL. Other sizes are special orders.

Special Order lining choices are:

U = Unlined

L = Lined in front

P = PEP Lining

M25P-8109 \$33 PEP Lining

Fabric = School of Fish nylon/lycra®

The M25 has an almost seamless pouch with a small dart underneath for comfort and fit. Smooth and clean appearing pouch. Skinny side straps connect the pouch to the classic thong back.