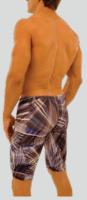

#### M51...: BLADERUNNER DS

The M51 is our competition bike length swim jammer. Drawstring waistband closure for swimming and diving. Low "Olympic" profile. All M51's are UNLINED. The M50 is the same suit without the drawstring.

For our new SUPER LOW bike style swimshort, see the M62 (below).

Go online to see more choices.

M51U-8113 \$40 Suit is Unlined Fabric = Olive Force Field nylon/lycra®

M51U-9105 \$40 Suit is Unlined Fabric = Indo Ca<mark>mo</mark> nylon/lycra®