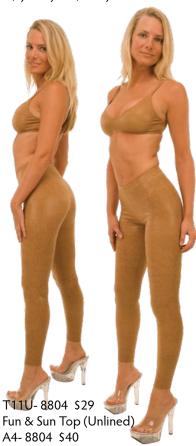

ric = Wet Look Black (Cire')
nylon/lycra®



B55L- 9812 \$29 Suit Top & Bottom are <u>Lined in Front</u> Fabric Metallic Malibu Dots Turquoise nylon/lycra®









T43U- 9811 \$29
Shaped Triangle Top (Unlined)
A11- 9811 \$40
Low Rise Tights (Unlined)
Fabric = Metallic Mystique Volcano Red (nylon/lycra®) Shiny and Durable.



T38U- 9803 \$34 Palm Beach Halter Top (Unlined)
A11- 9803 \$40
Low Rise Tights (Unlined)
Fabric = Metallic Purple
"Rubber"
(mylar laminate over metallic purple nylon/lycra®)



T21U-4007 \$29
Brazilian Triangle Top
(Unlined)
A11-4007 \$40
Low Rise Tights (Unlined)
Fabric = Wet Look Black
(nylon/lycra\*) Super Shiny.



T43U-9810 \$29 Shaped Triangle Top (Unlined) A4-9810 \$40 Tights (Unlined) Fabric = Metallic Mystique Black on

Black

(nylon/lycra®) Shiny and Durab



Tights (Unlined)

Page 30

Fabric = Shiny Buckskin

(nylon/lycra®) Super Shiny.

Fun & Sun Top (Unlined)
A4- 4007 \$40
Tights (Unlined)
Fabric = Wet Look Black
(nylon/lycra®) Super Shiny.



T40U- 7114 \$34
Aruba Bandeau Top
(Unlined)
A4- 7114 \$40
Tights (Unlined)
Fabric = Jungle Camouflage
(nylon/lycra®)



G5L- 9303 S29
Sport Top (Lined in Front)
A4- 9303 - \$40
Tights (Unlined)
Fabric = Black Denim (cotton/lycra°)
Looks like skin tight black jeans, yet...
soft and stretchy cotton/lycra°



C2-9810 \$70 (RE-NEW) Halter Catsuit (Unlined - keyhole back) Fabric = Metallic Mystique Black on Black (nylon/lycra®) Shiny and Durable.





C1-9810 \$90 Catsuit (Unlined - invisible back zipper) Fabric = Metallic Mystique Black on Black (nylon/lycra®) Shiny and Durable.

C1-5807 \$90 Catsuit (Un