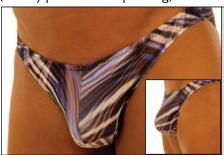

#### M16...: LOW BRIEF

The M16 is a modern version of the low cut men's brief. It is moderate in coverage. The suit has a full center seam in the front to give the pouch a perfectly contoured fit. Moderate rear coverage. For a swimmers competition brief (with drawstring) see the M36 below.

M16U-9103 \$26 Suit is Unlined Fabric = Woody nylon/lycra® (novelty print of wood paneling)

M16U- 1472 \$26 Suit is Unlined Fabric = Red Tricot nylon/lycra®

M16P-8115 \$31 Suit has PEP lining \* Fabric = Amethyst Force Field nylon/lycra®