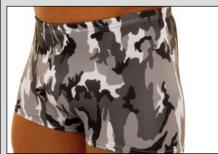

M43L-9113 \$28 Suit is Lined in Front Fabric = Greyscale Camo nylon/lycra®

M43U-8117 \$28 Suit is Unlined Fabric = Stars Tricot® nylon/lycra®

M61...: AUSSIE BRIEF (N The M61 is a new design for us this year. It is an (extremely low) boxer style that bridges the gap between a swim brief and a swim boxer. A very small dart in the crotch provides comfort for the man's package, yet the front of the suit is smooth and seamless! Comfortable, yet daringly low. Read our codes : M61U-9112 M61 = StyleU = Lining Choice 9112 = Fabric code Order the M61 in ANY fabric we stock from our special order department. Call 727-441-8789, or e-mail, skinz@skinzwear.com Sizes: XS,S,M,L,XL and XXL. Other sizes are special orders. <u>Special Order</u> lining choices are: U = Unlined L = Lined in Front M61U-9112 \$28 Suit is Unlined Fabric = Whirl on Turquoise Tricot® nylon/lycra® Page 3

Suit has PEP lining \* Fabric = Jungle Camo nylon/lycra®

Note: PEP (Performance Enhancing Panel) special lining has an elastric "O" ring that engages and "lifts" your package.

There is no lining between you and the main fabric.