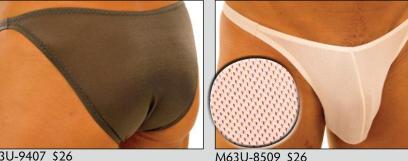

#### **More Choices At** www.skinzwear.com

M63U-8807 \$31 Suit is Unlined Fabric = Tropical Paradise

What is Tan Thru? See p.20

Page 6

M63U-9407 \$26 Suit is Unlined Fabric = Sheer Iridescent Graphite N/L

Suit is Unlined Fabric = Nude PowerNet nylon/lycra®

NOTE: These two suits are made in a somewhat sheer fabric. They are semi-see-thru when dry, and see-thru when wet. Private sunbathing only.

M63U-8401 \$26 Suit is Unlined Fabric = Shiny Purple Tricot nylon/lycra®