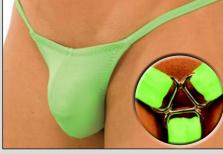

#### M46...: ROMAN G STRING

The M46 has an almost seamless pouch with a small dart underneath for comfort and fit. LOW VOLUME smooth pouch.

Skinny side straps connect to the classic G string Y back

M46U-9506 \$28
Suit is Unlined
Fabric = Sunshine PowerNet nylon/lycra®

M46U-9405 \$28 Suit is Unlined Fabric = Sheer Key West Green nylon/lycra®

NOTE: Sheer fabric, semi-see-thru when wet, may not be appropriate for family beaches.

M46U-9810 \$28 Suit is Unlined Fabric = Mystique Metallic Black on Black nylon/lycra® (very shiny)