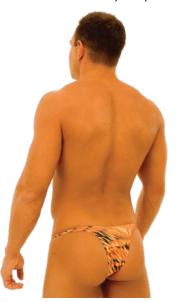

M43L-9113 \$28 Suit is Lined in Front Fabric = Greyscale Camo nylon/lycra®

M43U-8117 \$28 Suit is Unlined Fabric = Stars Tricot® nylon/lycra®

M61...: AUSSIE BRIEF (N The M61 is a new design for us this year. It is an (extremely low) boxer style that bridges the gap between a swim brief and a swim boxer. A very small dart in the crotch provides comfort for the man's package, yet the front of the suit is smooth and seamless! Comfortable, yet daringly low. Read our codes : M61U-9112 M61 = StyleU = Lining Choice 9112 = Fabric code Order the M61 in ANY fabric we stock from our special order department. Call 727-441-8789, or e-mail, skinz@skinzwear.com Sizes: XS,S,M,L,XL and XXL. Other sizes are special orders. <u>Special Order</u> lining choices are: U = Unlined L = Lined in Front M61U-9112 \$28 Suit is Unlined Fabric = Whirl on Turquoise Tricot® nylon/lycra® Page 3