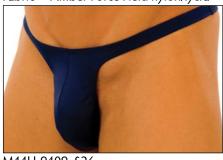

#### More Choices At www.skinzwear.com

Fitted Rear Rio (Both suits are unlined)

Fabrics: 8401 Shiny Purple and 9809 Metallic Mystique Mint Hawaii

**M45...: THONG** 

The M45 is the classic mens swim thong. Full frontal seam for a form fitted package. Thong back. For a "quick release" version of this suit with gold or silver hooks, see the M32 below.