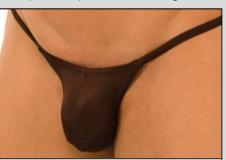

#### **M31...: Y BACK G**

The M31 has an almost seamless pouch with a small dart underneath for comfort and fit. Smooth and clean appearing pouch. Skinny side straps connect the pouch to a Y back G string thong.

M31U-6407 \$28 Suit is Unlined Fabric = Black nylon/lycra®

M31U-6803 \$28 Suit is Unlined Fabric = Phosphorescent Turquoise nylon/lycra® (fabric is gorgeous in the sunlight)

Suit is Unlined
Fabric - Blue Jean Baby nylon/lycra®
(fabric looks exactly like blue denim, but is soft and stretchy spandex)