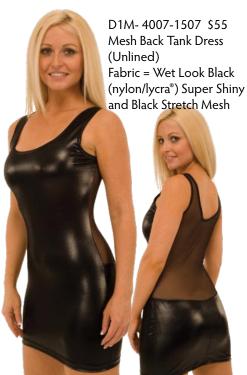

Special Order lining choices are: U = Unlined

L = Lined in front

P = PEP Lining

M25U-4007 \$28

Suit is Unlined

Fabric = Wet Look Black nylon/lycra®

Page 15

(very shiny fabric)