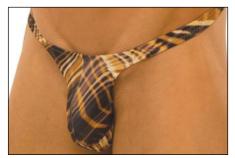

M29U-7406 \$28 Suit is Unlined Fabric = Coppertone Tricot nylon/lycra® (fabric has an iridescent sheen)

M29U-6407 \$28 Suit is Unlined Fabric = Black Tricot nylon/lycra®

M29U-8117 \$28 Suit is Unlined Fabric = Stars Tricot nylon/lycra®