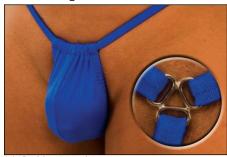

#### M55...: STUFFIT G STRING

The M55 is another one of our low volume pouches with a full front seam for the "package" contour fit. Skinny straps connect at the back to a gold or silver tri-ring ornament. The ornament

is classy and helps eliminate "string roll".

M55U-9412 \$28 Suit is Unlined Fabric = Sheer Mocha nylon/lycra® (gold tri-ring)

M55U-7522 \$28 Suit is Unlined Fabric = Merlot PowerNet nylon/lycra® (gold tri-ring)