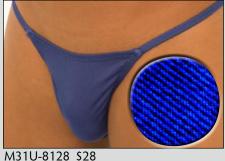

#### **M31...: Y BACK G**

The M31 has an almost seamless pouch with a small dart underneath for comfort and fit. Smooth and clean appearing pouch. Skinny side straps connect the pouch to a Y back G string thong.

M31U-6407 \$28 Suit is Unlined Fabric = Black nylon/lycra®

M31U-6803 \$28 Suit is Unlined Fabric = Phosphorescent Turquoise nylon/lycra® (fabric is gorgeous in the sunlight)

Suit is Unlined
Fabric - Blue Jean Baby nylon/lycra®
(fabric looks exactly like blue denim, but is soft and stretchy spandex)