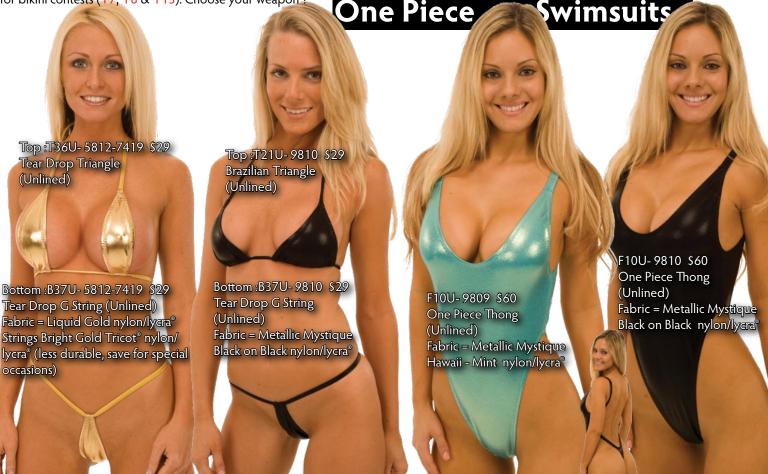

M51U-9810 \$40 Suit is Unlined Fabric = Mystique Black Metallic on Black nylon/lycra® (very shiny fabric)

Fabric = Acid Jazz nylon/lycra®

Fabric - Sheer Lipstick Red

Order the M51 in ANY fabric we stock from our special order department. Call 727-441-8789, or e-mail, skinz@skinzwear.com

M58L-7417 \$28 Suit is Lined in Front Fabric - Hot Pink Tricot® nylon/lycra®

M58U-5813 \$28 Suit is Unlined Fabric = Liquid Silver nylon/lycra® (less durable, save for special occasions)

M58U-9810 \$28 Suit is Unlined Fabric = Metallic Mystique Black on Black nylon/lycra® (very shiny and durable)

M44U-9810 \$26 Suit is Unlined Fabric = Mystique Metallic Black on Black nylon/lycra®

M46U-9405 \$28 Suit is Unlined Fabric = Sheer Key West Green nylon/lycra®

NOTE: Sheer fabric, semi-see-thru when wet, may not be appropriate for family beaches.

M46U-9810 \$28 Suit is Unlined Fabric = Mystique Metallic Black on Black nylon/lycra® (very shiny)