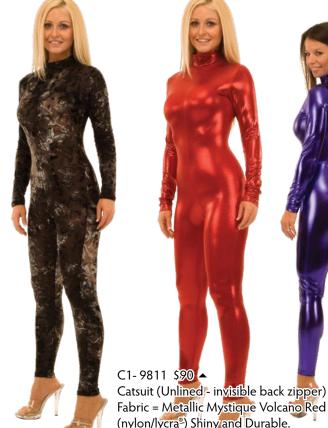

p (Unlined)
A4- 4007 \$40
Tights (Unlined)
Fabric = Wet Look Black
(nylon/lycra®) Super Shiny.



T40U- 7114 \$34
Aruba Bandeau Top
(Unlined)
A4- 7114 \$40
Tights (Unlined)
Fabric = Jungle Camouflage
(nylon/lycra®)



G5L- 9303 S29
Sport Top (Lined in Front)
A4- 9303 - \$40
Tights (Unlined)
Fabric = Black Denim (cotton/lycra°)
Looks like skin tight black jeans, yet...
soft and stretchy cotton/lycra°



C2-9810 \$70 (RE-NEW) Halter Catsuit (Unlined - keyhole back) Fabric = Metallic Mystique Black on Black (nylon/lycra®) Shiny and Durable.





C1-9810 \$90 Catsuit (Unlined - invisible back zipper) Fabric = Metallic Mystique Black on Black (nylon/lycra®) Shiny and Durable.

C1-5807 \$90 Catsuit (Unlined - invisible back zipper) Fabric = Gloss Black Stretch Vinyl (nylon/lycra®) Super Shiny.



C1-9502 \$90 A

(nylon/lycra®) Shiny and Durable. Catsuit (Unlined - invisible back zipper) Fabric = Silver-Black Velvet Burnout nylon/lycra® (soft and sexy feeling fabric) Note: Fabric is semi-see-thru in the burn-

out areas. Great for wild private parties.

C1-9803 \$90 A Catsuit (Unlined - invisible back zipper) Fabric = Metallic Purple "Rubber" (mylar laminate over metallic purple nylon/lycra®) Page 31 skinzwear.com.inc 2027 Gulf to Bay Blvd. Clearwater, Florida 33765 \*23 years in business www.skinzwear.com

PRESORTED STD U.S.POSTAGE PAID CLEARWATER FL PERMIT NO 892



Tank Mini Dress (Unlined)
Fabric = Hot Inflorescent Velvet
Burnout nylon/lycra® (soft and
sexy feeling fabric)

Note: Fabric is semi-see-thru in the burn-out areas. Great as a beach cover-up, or for wild

Tank Mini D