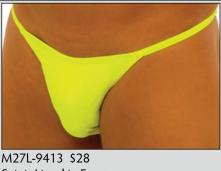

## More Choices At www.skinzwear.com

M27U-9109 \$28 Suit is Unlined Fabric = Acid Jazz nylon/lycra®

Page 8

M27L-9413 \$28
Suit is Lined in Front
Fabric = Firefly Tricot nylon/lycra®
(the brightest fabric we have ever seen)