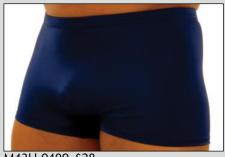

#### M43...: NFS BOXER

The M43 is our boxer style swim short with No Front Seam (NFS). The seamless front is smooth and eliminates seam that often divides your package and makes things "uncomfortable". Designed with a man's comfort in mind. Go online to see more choices.

M43L-9113 \$28 Suit is Lined in Front Fabric = Greyscale Camo nylon/lycra®

M43U-8117 \$28 Suit is Unlined Fabric = Stars Tricot® nylon/lycra®

M61...: AUSSIE BRIEF (N The M61 is a new design for us this year. It is an (extremely low) boxer style that bridges the gap between a swim brief and a swim boxer. A very small dart in the crotch provides comfort for the man's package, yet the front of the suit is smooth and seamless! Comfortable, yet daringly low. Read our codes : M61U-9112 M61 = StyleU = Lining Choice 9112 = Fabric code Order the M61 in ANY fabric we stock from our special order department. Call 727-441-8789, or e-mail, skinz@skinzwear.com Sizes: XS,S,M,L,XL and XXL. Other sizes are special orders. <u>Special Order</u> lining choices are: U = Unlined L = Lined in Front M61U-9112 \$28 Suit is Unlined Fabric = Whirl on Turquoise Tricot® nylon/lycra® Page 3