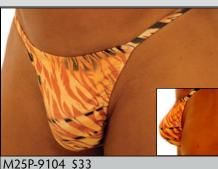

a®

White nylon/lycra® straps

NOTE: Sheer fabric, semi-see-thru when wet, may not be appropriate for family beaches.





Order the M25 in ANY fabric we stock from our <u>special order</u> department. Call 727-441-8789, or e-mail, skinz@skinzwear.com

Sizes: XS,S,M,L,XL and XXL. Other sizes are special orders.

Special Order lining choices are:

U = Unlined

L = Lined in front

P = PEP Lining

M25P-8109 \$33 PEP Lining

Fabric = School of Fish nylon/lycra®

The M25 has an almost seamless pouch with a small dart underneath for comfort and fit. Smooth and clean appearing pouch. Skinny side straps connect the pouch to the classic thong back.



M25U-8401 \$28 Suit is Unlined Fabric = Shiny Purple Tricot® nylon/lycra®



M25U-8113 \$28 Suit is Unlined Fabric = Olive Force Field nylon/lycra®



**PEP Lining** Fabric = Animal Fire nylon/lycra®



M25P-7112 \$33 **PEP Lining** 

Fabric = Turquoise Royal Batik nylon/lycra®

U = Lining Choice 4007 = Fabric code Order the M25 in ANY fabric we stock from our special order

or e-mail, skinz@skinzwear.com

Other sizes are special orders.

Special Order lining choices are: U = Unlined

L = Lined in front

P = PEP Lining

M25U-4007 \$28

Suit is Unlined

Fabric = Wet Look Black nylon/lycra®

Page 15

(very shiny fabric)





#### M55...: STUFFIT G STRING

The M55 is another one of our low volume pouches with a full front seam for the "package" contour fit. Skinny straps connect at the back to a gold or silver tri-ring ornament. The ornament

is classy and helps eliminate "string roll".



M55U-9412 \$28 Suit is Unlined Fabric = Sheer Moc