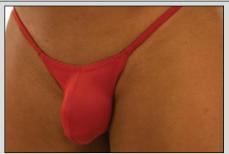

M1R2U-9411 \$28

Suit is Unlined
Fabric = Sheer Lipstick Red nylon/lycra® (very sofy and silky feeling fabric)
(gold tri-ring)