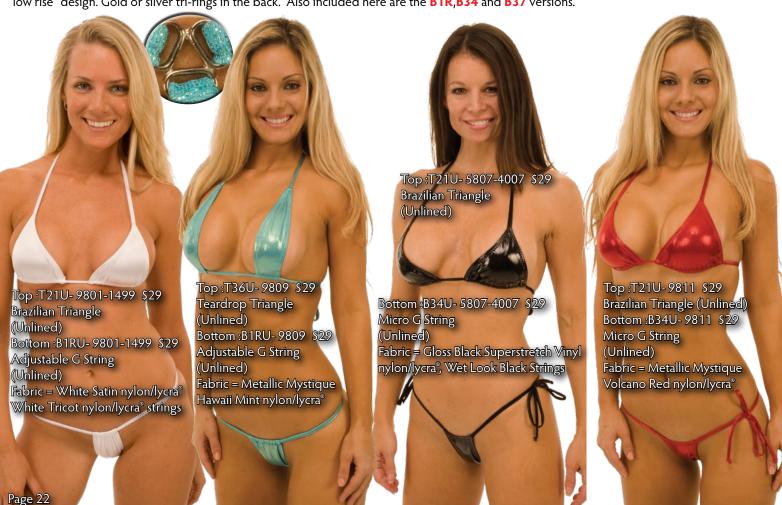

ka, Puerto Rico, APO and P.O. Boxes will ship: U.S. Priority Mail. Canada will ship USPS.

#### **Domestic Upgrades**

to FedEx or UPS 2 day. \_add \$13.00 to FedEx or UPS next day add \$27.00 FedEx/UPS Saturday\* delivery\_\_\_\_\_call

\*Saturday upgrades not available to Canada, APO and P.O. Boxes.

#### International

International via U.S.Global priority..... \$19.00 + International via UPS or FedEx... \$35.00 +

International rates vary by : size, weight and distance traveled. Call 727-441-8789 for specific prices.

p. 21v3



The **B50** (**NEW**) is our new G String swimsuit for women. We took the best features of the B1R and the B34 and combined them with the new "low rise" design. Gold or silver tri-rings in the back. Also included here are the **B1R,B34** and **B37** versions.







Page 23

#### & B52...: THONG

Sizes: XS,S,M,L,XL and XL. Other sizes are special orders.

The B51's and B52's are our low rise thong swimsuits for women. The B52's have either gold or silver hooks for quick exit. Actually the hooks provide a nice ornament accent to the suit. Very comfortable thongs. We have more choices of both suits online. For high leg versions, check for B4's and B24's on our online site.





Fabric = Metallic Mystique Pacific

Blue nylon/lycra®

Top: Brazilian Triangle T21L-9105 \$29 **Bottom: Low Rise Thong** (Gold Hooks) B52L-9105 \$29

Fabric = Indo Camo nylon/lycra®



Imperial Purple nylon/lycra®







Bottom: Low Rise Thong B51L-8103 \$29 Suit Top & Bottom are Lined in Front Fabric = Big Bang Theory Emerald Tricot® nylon/lycra®

Top: Brazilian Triangle T