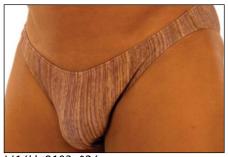

M26U-9107 \$26 Suit is Unlined Fabric = Analine Grey Leather Look nylon/lycra®

M26L-8119 \$26 Suit is Lined in Front Fabric = String Theory nylon/lycra®

(split short cover up) Fabric-Black Mesh nylon/lycra®