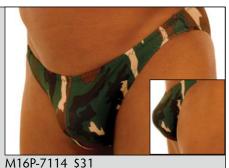

#### M16...: LOW BRIEF

The M16 is a modern version of the low cut men's brief. It is moderate in coverage. The suit has a full center seam in the front to give the pouch a perfectly contoured fit. Moderate rear coverage. For a swimmers competition brief (with drawstring) see the M36 below.

Suit has PEP lining \* Fabric = Jungle Camo nylon/lycra®

Note: PEP (Performance Enhancing Panel) special lining has an elastric "O" ring that engages and "lifts" your package.

There is no lining between you and the main fabric.