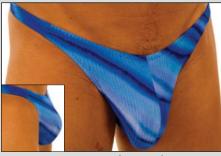

M43L-9113 \$28 Suit is Lined in Front Fabric = Greyscale Camo nylon/lycra®

M43U-8117 \$28 Suit is Unlined Fabric = Stars Tricot® nylon/lycra®

M61...: AUSSIE BRIEF (N The M61 is a new design for us this year. It is an (extremely low) boxer style that bridges the gap between a swim brief and a swim boxer. A very small dart in the crotch provides comfort for the man's package, yet the front of the suit is smooth and seamless! Comfortable, yet daringly low. Read our codes : M61U-9112 M61 = StyleU = Lining Choice 9112 = Fabric code Order the M61 in ANY fabric we stock from our special order department. Call 727-441-8789, or e-mail, skinz@skinzwear.com Sizes: XS,S,M,L,XL and XXL. Other sizes are special orders. <u>Special Order</u> lining choices are: U = Unlined L = Lined in Front M61U-9112 \$28 Suit is Unlined Fabric = Whirl on Turquoise Tricot® nylon/lycra® Page 3