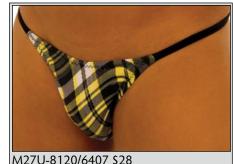

Suit is Unlined
Fabric = Clearcoat Yellow Plaid
nylon/lycra® with Black Skinny Sides
(Fabric has a clearcoat finish. Shiny and more durable due to tiny clear discs fused to the fabric surface.)

A14-1500 \$22 (split short cover up) Fabric-White Mesh nylon/lycra®