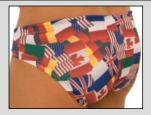

M16U- 6407 \$26 Suit is Unlined Fabric = Black Tricot nylon/lycra®

Suit is Unlined Fabric = Sheer Iridescent Dark Teal nylon/ lycra®

M36L- 9109 \$26 (front view)

M36L-9102 \$26 (rear view) Swimmers Competition Brief Both Suits are Lined in Front Fabrics: 9109 Acid Jazz and 9102 Multinational Flags