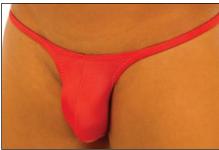

#### M57...: SUNSEEKER RIO

The M57 is the ultimate tanning suit for those beaches where thongs are not allowed. Minimalist front seamed and contoured pouch that fits like a glove. The rear coverage is the smallest non-thong suit we make.

M57U-8113 \$26 Suit is Unlined Fabric = Olive Force Field nylon/lycra®

M57L-8124 \$26 Suit is Lined in Front Fabric = Filmore West Tricot® nylon/lycra®

M57U-1472 \$26 Suit is Unlined Fabric = Red Tricot nylon/lycra®