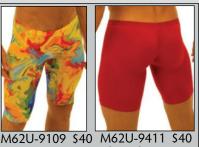

#### M51...: BLADERUNNER DS

The M51 is our competition bike length swim jammer. Drawstring waistband closure for swimming and diving. Low "Olympic" profile. All M51's are UNLINED. The M50 is the same suit without the drawstring.

For our new SUPER LOW bike style swimshort, see the M62 (below).

Go online to see more choices.



M51U-8113 \$40 Suit is Unlined Fabric = Olive Force Field nylon/lycra®



M51U-9105 \$40 Suit is Unlined Fabric = Indo Ca<mark>mo</mark> nylon/lycra®



M51U-9810 \$40 Suit is Unlined Fabric = Mystique Black Metallic on Black nylon/lycra® (very shiny fabric)



Fabric = Acid Jazz nylon/lycra®



Fabric - Sheer Lipstick Red



Order the M51 in ANY fabric we stock from our special order department. Call 727-441-8789, or e-mail, skinz@skinzwear.com

Sizes: XS,S,M,L,XL and XXL. Other sizes are special orders.

M51U-8115 \$40 Suit is Unlined Fabric = Amethyst Force Field nylon/lycra®



#### M43...: NFS BOXER

The M43 is our boxer style swim short with No Front Seam (NFS). The seamless front is smooth and eliminates seam that often divides your package and makes things "uncomfortable". Designed with a man's comfort in mind. Go online to see more choices.



Suit is Unlined Fabric = Sheer Mocha nylon/lycra® NOTE : Semi Sheer fabric, semi-see-thru when wet. May not be appropriate for

family beaches.!



M43U-9409 \$28 Suit is Unlined Fabric = Bright Navy Blue Tricot® nylon/lycra®



M