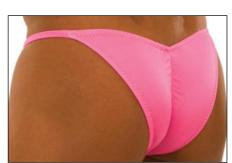

#### M63...: FITTED BIKINI (NEW)

The M63 is a new suit that is the next generation of the venerable M9. We took the M9 and lowered and scooped out the top of the front to give it a lower and modern look. The back top of the suit was also lowered a little bit. The pouch remains seamed for a profile hugging orm fit. The best just got better! If you want the M9, order it from our website.