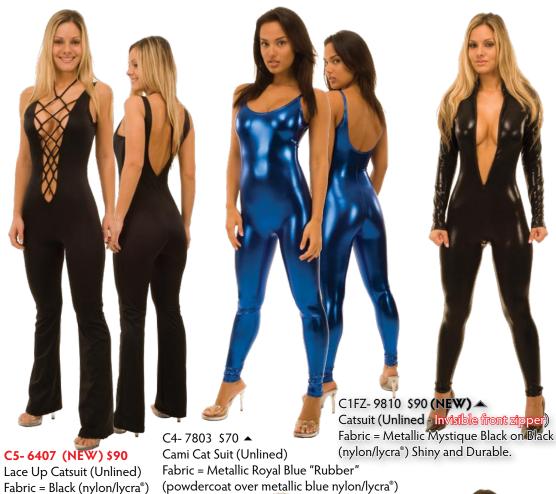

M44U-9810 \$26 Suit is Unlined Fabric = Mystique Metallic Black on Black nylon/lycra®

M19U-9803 \$20 (Unlined) Fabric = Metallic Purple "Rubber" (mylar over metallic purple nylon/lycra®)

M19U-9811 \$20 (Unlined) Fabric = Metallic Mystique Volcano Red nylon/lycra® (shiny and durable)

**NOW ONLINE** 