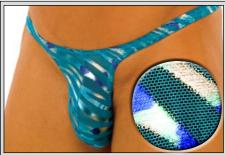

M43L-9113 \$28 Suit is Lined in Front Fabric = Greyscale Camo nylon/lycra®

M43U-8117 \$28 Suit is Unlined Fabric = Stars Tricot® nylon/lycra®

M61...: AUSSIE BRIEF (N The M61 is a new design for us this year. It is an (extremely low) boxer style that bridges the gap between a swim brief and a swim boxer. A very small dart in the crotch provides comfort for the man's package, yet the front of the suit is smooth and seamless! Comfortable, yet daringly low. Read our codes : M61U-9112 M61 = StyleU = Lining Choice 9112 = Fabric code Order the M61 in ANY fabric we stock from our special order department. Call 727-441-8789, or e-mail, skinz@skinzwear.com Sizes: XS,S,M,L,XL and XXL. Other sizes are special orders. <u>Special Order</u> lining choices are: U = Unlined L = Lined in Front M61U-9112 \$28 Suit is Unlined Fabric = Whirl on Turquoise Tricot® nylon/lycra® Page 3