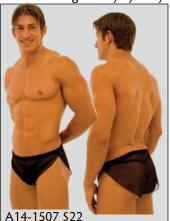

Suit is Unlined
Fabric = Clearcoat Yellow Plaid
nylon/lycra® with Black Skinny Sides
(Fabric has a clearcoat finish. Shiny and more durable due to tiny clear discs fused to the fabric surface.)

A14-1500 \$22 (split short cover up) Fabric-White Mesh nylon/lycra®