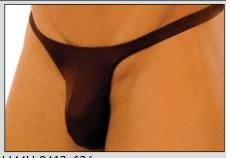

#### More Choices At www.skinzwear.com

Fitted Rear Rio (Both suits are unlined)

Fabrics: 8401 Shiny Purple and 9809 Metallic Mystique Mint Hawaii

**M45...: THONG** 

The M45 is the classic mens swim thong. Full frontal seam for a form fitted package. Thong back. For a "quick release" version of this suit with gold or silver hooks, see the M32 below.