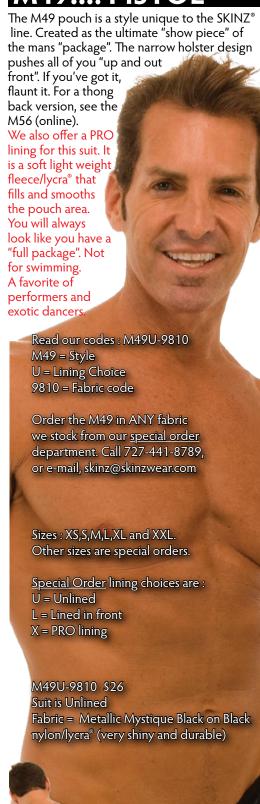

#### M49...: PISTOL

#### M60...: DANCER THONG

Created for the professional dancer. Full and low hanging pouch that gives the illusion of length. Paired with the PRO lining, you get a fullness and low "swing" weight for the "flopper" action. If you've got it, flaunt it. For a pistol pouch version, see the M56 (online).

We also offer a PRO lining for this suit. It is a soft light weight fleece/lycra® that fills and smooths the pouch area. You will always look like you have a "full package". Not for swimming. A favorite of performers and exotic dancers.