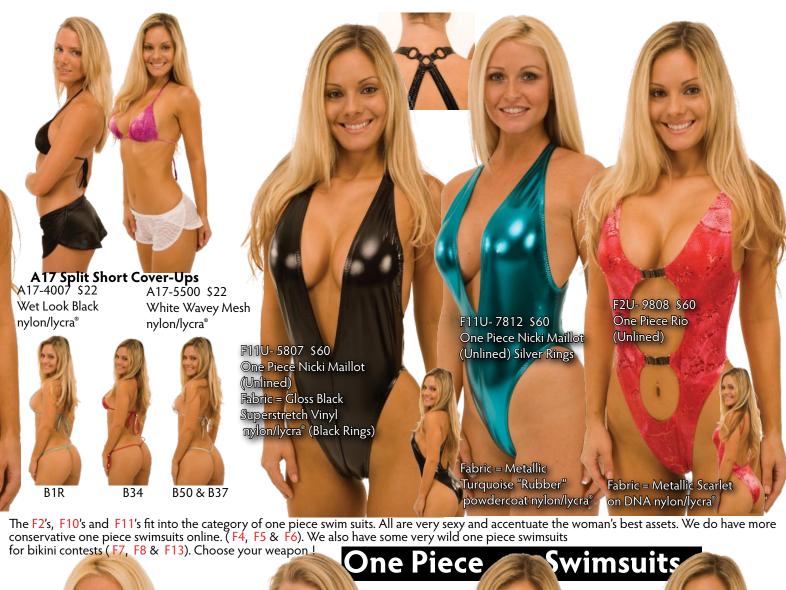

, Puerto Rico, APO and P.O. Boxes will ship: U.S. Priority Mail. Canada will ship USPS.

#### **Domestic Upgrades**

to FedEx or UPS 2 day. \_add \$13.00 to FedEx or UPS next day add \$27.00 FedEx/UPS Saturday\* delivery\_\_\_\_\_call

\*Saturday upgrades not available to Canada, APO and P.O. Boxes.

#### International

International via U.S.Global priority..... \$19.00 + International via UPS or FedEx... \$35.00 +

International rates vary by : size, weight and distance traveled. Call 727-441-8789 for specific prices.

p. 21v3



The **B50** (**NEW**) is our new G String swimsuit for women. We took the best features of the B1R and the B34 and combined them with the new "low rise" design. Gold or silver tri-rings in the back. Also included here are the **B1R,B34** and **B37** versions.







Page 23

#### & B52...: THONG

Sizes: XS,S,M,L,XL and XL. Other sizes are special orders.

The B51's and B52's are our low rise thong swimsuits for women. The B52's have either gold or silver hooks for quick exit. Actually the hooks provide a nice ornament accent to the suit. Very comfortable thongs. We have more choices of both suits online. For high leg versions, check for B4's and B24's on our online site.





Fabric = Metallic Mystique Pacific

Blue nylon/lycra®

Top: Brazilian Triangle T21L-9105 \$29 **Bottom: Low Rise Thong** (Gold Hooks) B52L-9105 \$29

Fabric = Indo Camo nylon/lycra®



Imperial Purple nylon/lycra®







Bottom: Low Rise Thong B51L-8103 \$29 Suit Top & Bottom are Lined in Front Fabric = Big Bang Theory Emerald Tricot® nylon/lycra®

Top: Brazilian Triangle T21