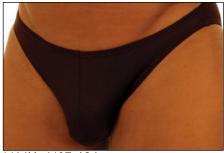

#### M16...: LOW BRIEF

The M16 is a modern version of the low cut men's brief. It is moderate in coverage. The suit has a full center seam in the front to give the pouch a perfectly contoured fit. Moderate rear coverage. For a swimmers competition brief (with drawstring) see the M36 below.

M16U- 6407 \$26 Suit is Unlined Fabric = Black Tricot nylon/lycra®

Suit is Unlined Fabric = Sheer Iridescent Dark Teal nylon/ lycra®

M36L- 9109 \$26 (front view)

M36L-9102 \$26 (rear view) Swimmers Competition Brief Both Suits are Lined in Front Fabrics: 9109 Acid Jazz and 9102 Multinational Flags