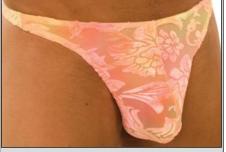

The M26 has an almost seamless front with a small dart underneath for comfort and fit. Smooth seamless front pouch and a bikini (3/4's coverage) rear. In 2009 we improved the fit of this suit. Now with less gathering under the crotch. The best men's bikini swimsuit just got better! Go online to see more choices.

M26U-7519 \$26 Suit is Unlined Fabric = White PowerNet nylon/lycra®

M26U-9408 \$26 Suit is Unlined Fabric = Sheer Turquoise nylon/lycra®

More Choices At

www.skinzwear.com

M26U-9406 \$26 Suit is Unlined

Fabric = Iridescent Sheer Purple nylon/lycra®