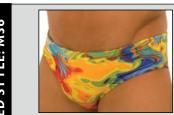

M16U- 6407 \$26 Suit is Unlined Fabric = Black Tricot nylon/lycra®

Suit is Unlined Fabric = Sheer Iridescent Dark Teal nylon/ lycra®

M36L- 9109 \$26 (front view)

M36L-9102 \$26 (rear view) Swimmers Competition Brief Both Suits are Lined in Front Fabrics: 9109 Acid Jazz and 9102 Multinational Flags