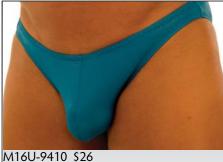

#### M16...: LOW BRIEF

The M16 is a modern version of the low cut men's brief. It is moderate in coverage. The suit has a full center seam in the front to give the pouch a perfectly contoured fit. Moderate rear coverage. For a swimmers competition brief (with drawstring) see the M36 below.

M16U- 6407 \$26 Suit is Unlined Fabric = Black Tricot nylon/lycra®

Suit is Unlined Fabric = Sheer Iridescent Dark Teal nylon/ lycra®

M36L- 9109 \$26 (front view)

M36L-9102 \$26 (rear view) Swimmers Competition Brief Both Suits are Lined in Front Fabrics: 9109 Acid Jazz and 9102 Multinational Flags