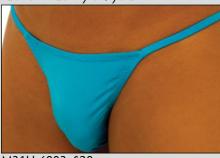

#### **M31...: Y BACK G**

The M31 has an almost seamless pouch with a small dart underneath for comfort and fit. Smooth and clean appearing pouch. Skinny side straps connect the pouch to a Y back G string thong.

M31U-6407 \$28 Suit is Unlined Fabric = Black nylon/lycra®

M31U-6803 \$28 Suit is Unlined Fabric = Phosphorescent Turquoise nylon/lycra® (fabric is gorgeous in the sunlight)

Suit is Unlined
Fabric - Blue Jean Baby nylon/lycra®
(fabric looks exactly like blue denim, but is soft and stretchy spandex)