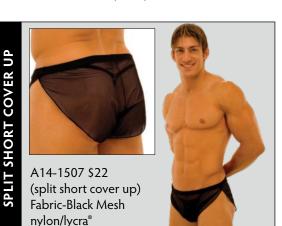

M26U-9107 \$26 Suit is Unlined Fabric = Analine Grey Leather Look nylon/lycra®

M26L-8119 \$26 Suit is Lined in Front Fabric = String Theory nylon/lycra®

(split short cover up) Fabric-Black Mesh nylon/lycra®