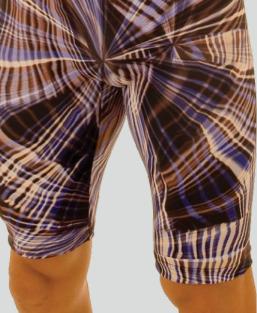

#### M51...: BLADERUNNER DS

The M51 is our competition bike length swim jammer. Drawstring waistband closure for swimming and diving. Low "Olympic" profile. All M51's are UNLINED. The M50 is the same suit without the drawstring.

For our new SUPER LOW bike style swimshort, see the M62 (below).

Go online to see more choices.

M51U-8113 \$40 Suit is Unlined Fabric = Olive Force Field nylon/lycra®

M51U-9105 \$40 Suit is Unlined Fabric = Indo Ca<mark>mo</mark> nylon/lycra®