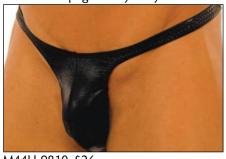

#### More Choices At www.skinzwear.com

Fitted Rear Rio (Both suits are unlined)

Fabrics: 8401 Shiny Purple and 9809 Metallic Mystique Mint Hawaii

**M45...: THONG** 

The M45 is the classic mens swim thong. Full frontal seam for a form fitted package. Thong back. For a "quick release" version of this suit with gold or silver hooks, see the M32 below.