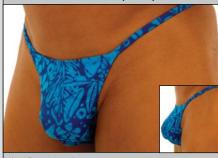

M25U-8401 \$28 Suit is Unlined Fabric = Shiny Purple Tricot® nylon/lycra®

M25U-8113 \$28 Suit is Unlined Fabric = Olive Force Field nylon/lycra®

**PEP Lining** Fabric = Animal Fire nylon/lycra®

M25P-7112 \$33 **PEP Lining** 

Fabric = Turquoise Royal Batik nylon/lycra®

U = Lining Choice 4007 = Fabric code Order the M25 in ANY fabric we stock from our special order

or e-mail, skinz@skinzwear.com

Other sizes are special orders.