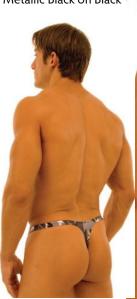

M51U-9810 \$40 Suit is Unlined Fabric = Mystique Black Metallic on Black nylon/lycra® (very shiny fabric)

Fabric = Acid Jazz nylon/lycra®

Fabric - Sheer Lipstick Red

Order the M51 in ANY fabric we stock from our special order department. Call 727-441-8789, or e-mail, skinz@skinzwear.com

M63U-9810 \$26 Suit is Unlined Fabric = Metallic Mystique Black on Black nylon/lycra®

M63P-8129 \$31 Suit has PEP lining \* Fabric = Elegante Camouflage Tricot nylon/lycra®

M63P-9108 \$31 Suit has PEP lining \* Fabric = Ribbed Deep Blue Sea Tricot nylon/lycra®

M58L-7417 \$28 Suit is Lined in Front Fabric - Hot Pink Tricot® nylon/lycra®

M58U-5813 \$28 Suit is Unlined Fabric = Liquid Silver nylon/lycra® (less durable, save for special occasions)

M58U-9810 \$28 Suit is Unlined Fabric = Metallic Mystique Black on Black nylon/lycra® (very shiny and durable)

M44U-9810 \$26 Suit is Unlined Fabric = Mystique Metallic Black on Black nylon/lycra®

M46U-9405 \$28 Suit is Unlined Fabric = Sheer Key West Green nylon/lycra®

NOTE: Sheer fabric, semi-see-thru when wet, may not be appropriate for family beaches.

M46U-9810 \$28 Suit is Unlined Fabric = Mystique Metallic Black on Black nylon/lycra® (very shiny)