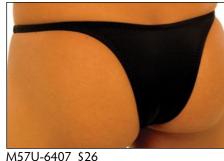

#### M16...: LOW BRIEF

The M16 is a modern version of the low cut men's brief. It is moderate in coverage. The suit has a full center seam in the front to give the pouch a perfectly contoured fit. Moderate rear coverage. For a swimmers competition brief (with drawstring) see the M36 below.

M16U- 6407 \$26 Suit is Unlined Fabric = Black Tricot nylon/lycra®

Suit is Unlined Fabric = Sheer Iridescent Dark Teal nylon/ lycra®

M36L- 9109 \$26 (front view)

M36L-9102 \$26 (rear view) Swimmers Competition Brief Both Suits are Lined in Front Fabrics: 9109 Acid Jazz and 9102 Multinational Flags