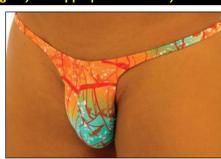

#### M57...: SUNSEEKER RIO

The M57 is the ultimate tanning suit for those beaches where thongs are not allowed. Minimalist front seamed and contoured pouch that fits like a glove. The rear coverage is the smallest non-thong suit we make.

M57U-8113 \$26 Suit is Unlined Fabric = Olive Force Field nylon/lycra®

M57L-8124 \$26 Suit is Lined in Front Fabric = Filmore West Tricot® nylon/lycra®

M57U-1472 \$26 Suit is Unlined Fabric = Red Tricot nylon/lycra®