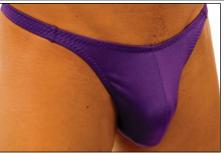

Suit is Unlined Fabric = Nude PowerNet nylon/lycra®

NOTE: These two suits are made in a somewhat sheer fabric. They are semi-see-thru when dry, and see-thru when wet. Private sunbathing only.

M63U-8401 \$26 Suit is Unlined Fabric = Shiny Purple Tricot nylon/lycra®