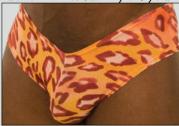

#### M19...: HOT SHORTS

A crossover short that has many uses. Great as a sexy swimsuit (unlined only), or, as underwear. Small waist elastic. No elastic in the leg holes. No visible underwear line when worn under pants. Not for diving or watersports. UNLINED.

Note: Try this short in one of our cotton/lycra® fabrics as underwear (special order only).

M19U-9801 \$20 (Unlined) Fabric = White Satin nylon/lycra®

M19U-9802 \$20 (Unlined) Fabric = Wild Panther Metallic nylon/ lycra®