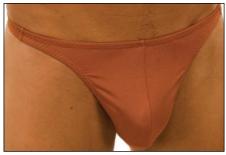

#### 54...: RIO

The M54 is our modern generation of the classic men's Rio cut suit. Our suits are classified by the amount of coverage of the rear. The Rio denotes about half fanny coverage. The pouch area is smooth and seamless with a small dart underneath for comfort and fit. For a low volume pouch of the Rio style, see the M53.