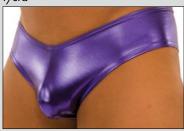

#### M19...: HOT SHORTS

A crossover short that has many uses. Great as a sexy swimsuit (unlined only), or, as underwear. Small waist elastic. No elastic in the leg holes. No visible underwear line when worn under pants. Not for diving or watersports. UNLINED.

M19U-9803 \$20 (Unlined) Fabric = Metallic Purple "Rubber" (mylar over metallic purple nylon/lycra®)

M19U-9811 \$20 (Unlined) Fabric = Metallic Mystique Volcano Red nylon/lycra® (shiny and durable)

**NOW ONLINE** 