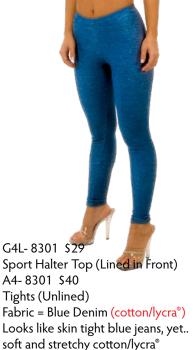

ts Turquoise (Bottom)
nylon/lycra°



T21U-4007 \$29
Bottom: Low Rise Brazilian Cut
B55L- 4007 \$29
Suit Top is Unlined
Suit Bottom is Lined in Front
Fabric = Wet Look Black (Cire')
nylon/lycra®



B55L- 9812 \$29 Suit Top & Bottom are <u>Lined in Front</u> Fabric Metallic Malibu Dots Turquoise nylon/lycra®









T43U- 9811 \$29
Shaped Triangle Top (Unlined)
A11- 9811 \$40
Low Rise Tights (Unlined)
Fabric = Metallic Mystique Volcano Red (nylon/lycra®) Shiny and Durable.



T38U- 9803 \$34 Palm Beach Halter Top (Unlined)
A11- 9803 \$40
Low Rise Tights (Unlined)
Fabric = Metallic Purple
"Rubber"
(mylar laminate over metallic purple nylon/lycra®)



T21U-4007 \$29
Brazilian Triangle Top
(Unlined)
A11-4007 \$40
Low Rise Tights (Unlined)
Fabric = Wet Look Black
(nylon/lycra\*) Super Shiny.



T43U-9810 \$29 Shaped Triangle Top (Unlined) A4-9810 \$40 Tights (Unlined) Fabric = Metallic Mystique Black on

Black

(nylon/lycra®) Shiny and Durab



Tights (Unlined)

Page 30

Fabric = Shiny Buckskin

(nylon/lycra®) Super Shiny.

Fun & Sun Top (Unlined)
A4- 4007 \$40
Tights (Unlined)
Fabric = Wet Look Black
(nylon/lycra®) Super Shiny.



T40U- 7114 \$34
Aruba Bandeau Top
(Unlined)
A4- 7114 \$40
Tights (Unlined)
Fabric = Jungle Camouflage
(nylon/lycra®)



G5L- 9303 S29
Sport Top (Lined in Front)
A4- 9303 - \$40
Tights (Unlined)
Fabric = Black Denim (cotton/lycra°)
Looks like skin tight black jeans, yet...
soft and stretchy cotton/lycra°



C2-9810 \$70 (RE-NEW) Halter Catsuit (Unlined - keyhole back) Fabric = Metallic Mystique Black on Black (nylon/lycra®) Shiny and Durable.





C1-