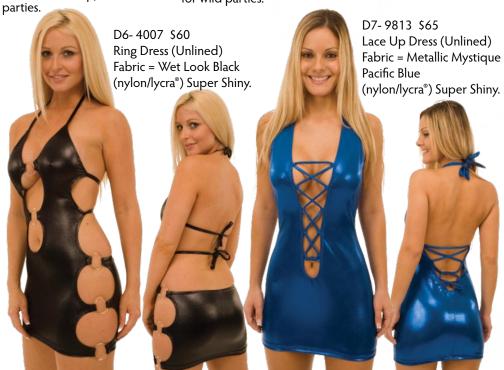

er metallic purple nylon/lycra®) Page 31 skinzwear.com.inc 2027 Gulf to Bay Blvd. Clearwater, Florida 33765 \*23 years in business www.skinzwear.com

PRESORTED STD U.S.POSTAGE PAID CLEARWATER FL PERMIT NO 892



Tank Mini Dress (Unlined)
Fabric = Hot Inflorescent Velvet
Burnout nylon/lycra® (soft and
sexy feeling fabric)

Note: Fabric is semi-see-thru in the burn-out areas. Great as a beach cover-up, or for wild

Tank Mini Dress (Unlined)
Fabric = Exotica Flame Printed
Mesh
nylon/lycra®
Note: Fabric is semi-see-thru.
Great as a beach cover-up, or
for wild parties.

D1-9810 \$50
Tank Mini Dress (Unlined)
Fabric = Metallic Mystique
Black on Black
(nylon/lycra®) Shiny and
Durable.

Tank Mini Dress (Unlined)
Fabric = Metallic Purple "Rubber"
(mylar laminate over metallic purple nylon/lycra®)