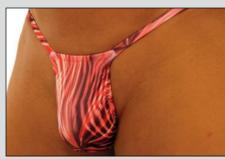

#### **M31...: Y BACK G**

The M31 has an almost seamless pouch with a small dart underneath for comfort and fit. Smooth and clean appearing pouch. Skinny side straps connect the pouch to a Y back G string thong.

M31U-6407 \$28 Suit is Unlined Fabric = Black nylon/lycra®

M31U-6803 \$28 Suit is Unlined Fabric = Phosphorescent Turquoise nylon/lycra® (fabric is gorgeous in the sunlight)

Suit is Unlined
Fabric - Blue Jean Baby nylon/lycra®
(fabric looks exactly like blue denim, but is soft and stretchy spandex)