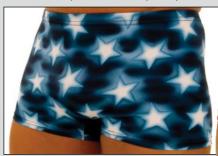

M43L-9113 \$28 Suit is Lined in Front Fabric = Greyscale Camo nylon/lycra®

M43U-8117 \$28 Suit is Unlined Fabric = Stars Tricot® nylon/lycra®

M61...: AUSSIE BRIEF (N The M61 is a new design for us this year. It is an (extremely low) boxer style that bridges the gap between a swim brief and a swim boxer. A very small dart in the crotch provides comfort for the man's package, yet the front of the suit is smooth and seamless! Comfortable, yet daringly low. Read our codes : M61U-9112 M61 = StyleU = Lining Choice 9112 = Fabric code Order the M61 in ANY fabric we stock from our special order department. Call 727-441-8789, or e-mail, skinz@skinzwear.com Sizes: XS,S,M,L,XL and XXL. Other sizes are special orders. <u>Special Order</u> lining choices are: U = Unlined L = Lined in Front M61U-9112 \$28 Suit is Unlined Fabric = Whirl on Turquoise Tricot® nylon/lycra® Page 3