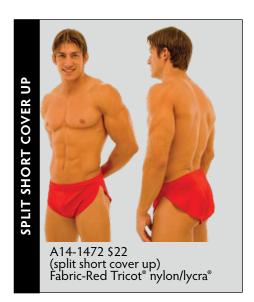

M26U-9107 \$26 Suit is Unlined Fabric = Analine Grey Leather Look nylon/lycra®

M26L-8119 \$26 Suit is Lined in Front Fabric = String Theory nylon/lycra®

(split short cover up) Fabric-Black Mesh nylon/lycra®

Suit is Unlined
Fabric = Clearcoat Yellow Plaid
nylon/lycra® with Black Skinny Sides
(Fabric has a clearcoat finish. Shiny and more durable due to tiny clear discs fused to the fabric surface.)

A14-1500 \$22 (split short cover up) Fabric-White Mesh nylon/lycra®

#### More Choices At www.skinzwear.com

A14-9409 \$22 (split short cover up) Fabric-Tropical Bright Navy Blue Tricot® nylon/lycra®