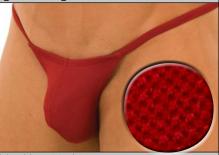

#### More Choices At www.skinzwear.com

Fitted Rear Rio (Both suits are unlined)

Fabrics: 8401 Shiny Purple and 9809 Metallic Mystique Mint Hawaii

**M45...: THONG** 

The M45 is the classic mens swim thong. Full frontal seam for a form fitted package. Thong back. For a "quick release" version of this suit with gold or silver hooks, see the M32 below.

U = Unlined

L = Lined in front

P = PEP lining

Page 12

M45U- 9810 \$26 Suit is Unlined Fabric = Metallic Mystique Black on Black nylon/lycra® (very shiny and durable)

M45U-8505 \$26 Suit is Unlined Fabric - Hot Inflorescent Velvet Burn Out nylon/lycra® (burnout areas are semi-see-thru)