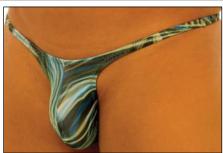

#### M57...: SUNSEEKER RIO

The M57 is the ultimate tanning suit for those beaches where thongs are not allowed. Minimalist front seamed and contoured pouch that fits like a glove. The rear coverage is the smallest non-thong suit we make.

M57U-8502 \$26 Suit is Unlined Fabric = Exotica Amethyst Printed Mesh nylon/lycra®

M57U-9407 \$26 Suit is Unlined Fabric = Sheer Iridescent Graphite nylon/

IOTE: These two suits are made in a somewhat sheer fabric. They are semiry, and see-thru when wet. Private sunbathing only. Not appropriate for f