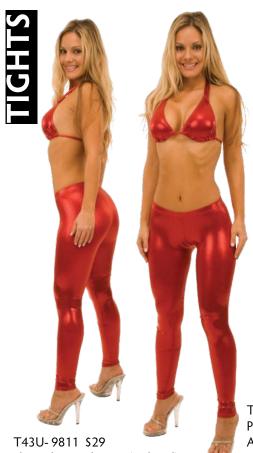

M51U-9810 \$40 Suit is Unlined Fabric = Mystique Black Metallic on Black nylon/lycra® (very shiny fabric)

Fabric = Acid Jazz nylon/lycra®

Fabric - Sheer Lipstick Red

Order the M51 in ANY fabric we stock from our special order department. Call 727-441-8789, or e-mail, skinz@skinzwear.com