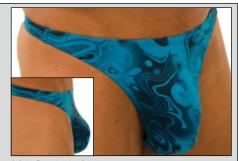

M43L-9113 \$28 Suit is Lined in Front Fabric = Greyscale Camo nylon/lycra®

M43U-8117 \$28 Suit is Unlined Fabric = Stars Tricot® nylon/lycra®

M61...: AUSSIE BRIEF (N The M61 is a new design for us this year. It is an (extremely low) boxer style that bridges the gap between a swim brief and a swim boxer. A very small dart in the crotch provides comfort for the man's package, yet the front of the suit is smooth and seamless! Comfortable, yet daringly low. Read our codes : M61U-9112 M61 = StyleU = Lining Choice 9112 = Fabric code Order the M61 in ANY fabric we stock from our special order department. Call 727-441-8789, or e-mail, skinz@skinzwear.com Sizes: XS,S,M,L,XL and XXL. Other sizes are special orders. <u>Special Order</u> lining choices are: U = Unlined L = Lined in Front M61U-9112 \$28 Suit is Unlined Fabric = Whirl on Turquoise Tricot® nylon/lycra® Page 3