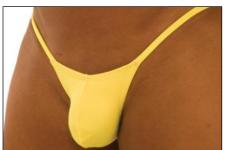

#### More Choices At www.skinzwear.com

Fitted Rear Rio (Both suits are unlined)

Fabrics: 8401 Shiny Purple and 9809 Metallic Mystique Mint Hawaii

**M45...: THONG** 

The M45 is the classic mens swim thong. Full frontal seam for a form fitted package. Thong back. For a "quick release" version of this suit with gold or silver hooks, see the M32 below.