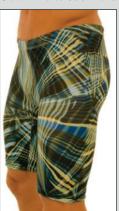

#### M51...: BLADERUNNER DS

The M51 is our competition bike length swim jammer. Drawstring waistband closure for swimming and diving. Low "Olympic" profile. All M51's are UNLINED. The M50 is the same suit without the drawstring.

For our new SUPER LOW bike style swimshort, see the M62 (below).

Go online to see more choices.

M51U-8113 \$40 Suit is Unlined Fabric = Olive Force Field nylon/lycra®

M51U-9105 \$40 Suit is Unlined Fabric = Indo Ca<mark>mo</mark> nylon/lycra®