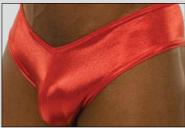

#### M19...: HOT SHORTS

A crossover short that has many uses. Great as a sexy swimsuit (unlined only), or, as underwear. Small waist elastic. No elastic in the leg holes. No visible underwear line when worn under pants. Not for diving or watersports. UNLINED.

Note: Try this short in one of our cotton/lycra® fabrics as underwear (special order only).

M19U-9801 \$20 (Unlined) Fabric = White Satin nylon/lycra®

M19U-9802 \$20 (Unlined) Fabric = Wild Panther Metallic nylon/ lycra®