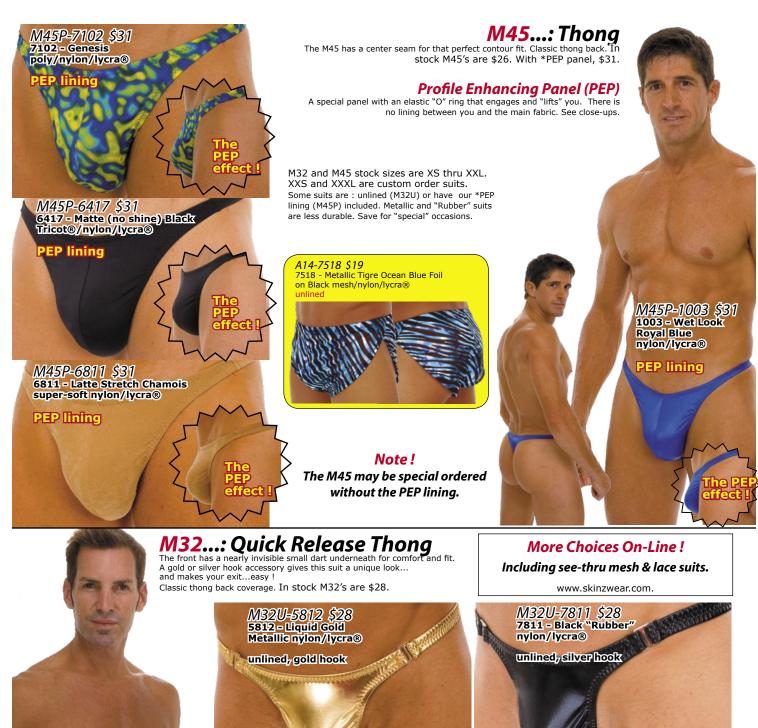

\* Profile Enhancing Panel (PEP)
A special panel with an elastic "O" ring that engages and "lifts" you. There is no lining between you and the main fabric. See close-ups.

6107 - Nassau Tricot®/nylon/lycra®

PEP lining

### \* Profile Enhancing Panel (PEP)

A special panel with an elastic "O" ring that engages and "lifts" you. There is no lining between you and the main fabric. See close-ups. All suits are nylon/lycra® except as noted. Some suits are: lined in front (M9L), unlined in front (M9U) or have included our \*PEP lining (M9P).

M9P-6113 \$31 6113 - Lime Jungle Chamois

(super-soft) nylon/lycra®