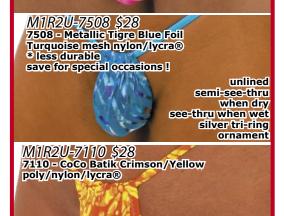

g.

M1R2U-1459 \$28

gold tri-ring ornament

unlined gold tri-ring ornament

1459 - Chartreuse Tricot®/nylon/lycra®

## M1R2...: Deepest String Thong The M1R2 takes our M1R string thong to new depths.

Adjustable Low...Low...pouch is 2 inches deeper than the M1R. In stock M1R's and M1R2's are \$28.

6417 - Matte (no shine) Tricot®/nylon/lycra®

M1R2U-6417 \$28

M1R2U-7802 \$28

unlined, gold tri-ring ornament

unlined, silver tri-ring ornament

### Add a custom ornament!

Stock sizes are XS thru XXL. All suits are nylon/lycra® except as noted.

XXS and XXXL are custom order suits.





Substitute this Rhinestone Sexy for the silver or gold tri-ring for \$44



Substitute this Rhinestone Y for the silver or gold tri-ring for \$44 ...call 727-441-8789







unlined, gold tri-ring ornament



7802 - Hot Pink Rubber nylon/lycra® \* less durable, save for special occasions!





A 14...: Cover Up Short...: (unlined)

Gym running short style. A great cover-up for those edgy swimsuits we make. Order yours in your favorite print, solid, mesh or lace. In stock colors: 4007-Wet Look Black, 5507-Wavey Black Stretch Mesh, 6114-Mocha Jungle Chamois, 6417-Matte Black, 7518 Metallic Tigre Blue Foil, all contain nylon/lycra Sized XS thru XXL, XXS and XXXL custom orders.

A16...: Kilt Thong...: NEW!

Ok, we might be "out there" on this one. A cover-up of sorts for those wild parties. No...there is nothing underneath. In stock colors: 6116-Pink Plaid, 6117-Red & White Plaid, 7105-Royal Tartan Plaid, 7106-Scarlet Tartan Plaid, all poly/nlyon/lycra® (3) Sizes: XS/S, M/L, XL/XXL

M19...: Hot S