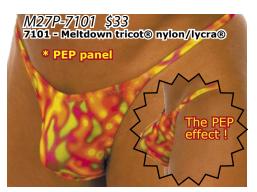

### \* Profile Enhancing Panel (PEP) A special panel with an elastic "O" ring that engages and "lifts"

you. There is no lining between you and the main fabric. See close-ups. All suits are nylon/lycra® except as noted. Some suits are: lined in front (M27L), unlined in front (M27U) or have included our \*PEP lining (M27P).

In stock M27's are \$28. With PEP\* lining, \$33

> Stock sizes are XS thru XXL. All suits are

nylon/lycra®

except as noted.

M27...: Skinny Side Rio

The front has an almost invisible dart underneath for fit and comfort. Skinny side straps and "half-back" Rio coverage rear make this a popular suit. For a fuller pouch and a "fitted" rear, see the M18. For a lower overall "Rio" design, see the M29.