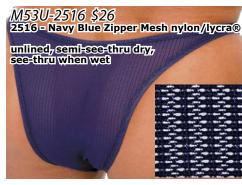

# M44U-7505 \$26 7505 = Metallic\* Tigre Copper Foil Orange Mesh nylon/lycra® \* less durable, save for special occasions unlined, semi-see-thru when dry see-thru when wet