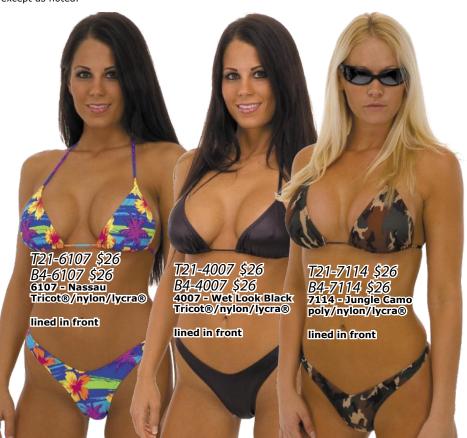

\* Profile Enhancing Panel (PEP)
A special panel with an elastic "O" ring that engages and "lifts" you. There is no lining between you and the main fabric. See close-ups.

6107 - Nassau Tricot®/nylon/lycra®

lined in front

M16U-6417 \$26 6417 - Matte (no shine) Black Tricot®/nylon/lycra®

4007 - Wet Look Black Tricot®/ylon/lycra®

unlined

6104- Deep Space Saturn Tricot®/nylon/lycra®

5113 - Congo nylon/lycra®

PEP lining

PEP lining