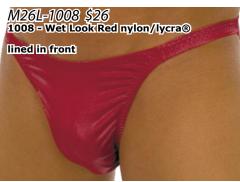

### \* Profile Enhancing Panel (PEP)

A special panel with an elastic 0" ring that engages and "lifts" you. There is no lining between you and the main fabric. See close-ups. All suits are nylon/lycra® except as noted. Some suits are: lined in front (M26L), unlined in front (M26U) or have included our \*PEP lining (M26P).

### M26...: Smooth Bikini

In stock M26's

are \$26. With PEP\* lin-

ing, \$31.

Stock sizes are XS thru XXL.

All suits are

nylon/lycra® except as noted. XXS and XXXL are custom order suits.

The M26 is a combination of an almost seamless front, coupled with a bikini (3/4's) coverage rear. Classy!