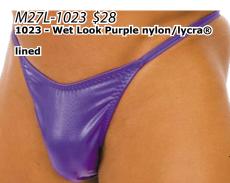

### \* Profile Enhancing Panel (PEP) A special panel with an elastic "O" ring that engages and "lifts"

you. There is no lining between you and the main fabric. See close-ups. All suits are nylon/lycra® except as noted. Some suits are: lined in front (M27L), unlined in front (M27U) or have included our \*PEP lining (M27P).

In stock M27's are \$28. With PEP\* lining, \$33

> Stock sizes are XS thru XXL. All suits are

nylon/lycra®

except as noted.

M27...: Skinny Side Rio

The front has an almost invisible dart underneath for fit and comfort. Skinny side straps and "half-back" Rio coverage rear make this a popular suit. For a fuller pouch and a "fitted" rear, see the M18. For a lower overall "Rio" design, see the M29.