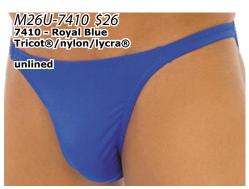

### M26...: Smooth Bikini

In stock M26's

are \$26. With PEP\* lin-

ing, \$31.

Stock sizes are XS thru XXL.

All suits are

nylon/lycra® except as noted. XXS and XXXL are custom order suits.

The M26 is a combination of an almost seamless front, coupled with a bikini (3/4's) coverage rear. Classy!