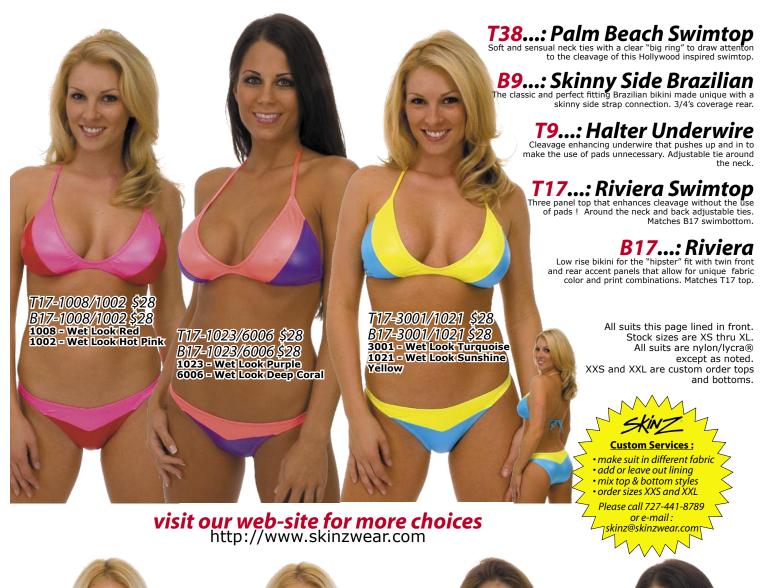

\* Profile Enhancing Panel (PEP)
A special panel with an elastic "O" ring that engages and "lifts" you. There is no lining between you and the main fabric. See close-ups.

6107 - Nassau Tricot®/nylon/lycra®

lined in front

M16U-6417 \$26 6417 - Matte (no shine) Black Tricot®/nylon/lycra®

4007 - Wet Look Black Tricot®/ylon/lycra®

unlined

6104- Deep Space Saturn Tricot®/nylon/lycra®

5113 - Congo nylon/lycra®

PEP lining

PEP lining