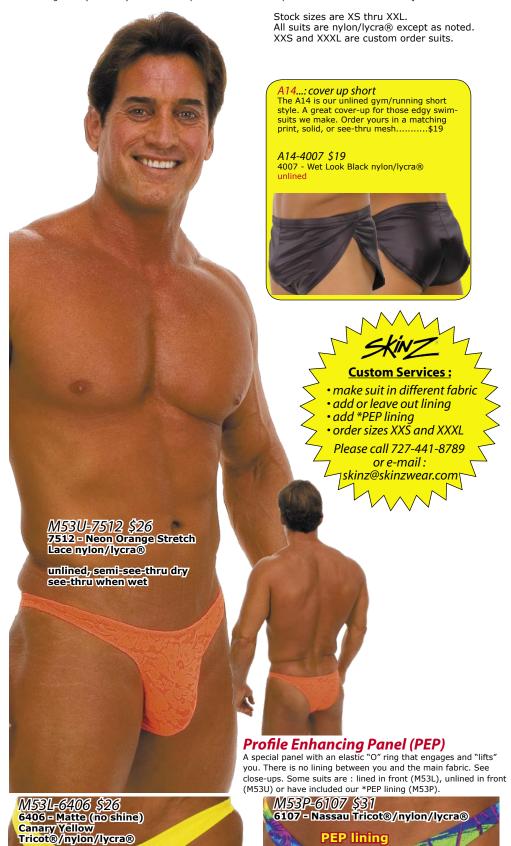

A 14...: Cover Up Short...: (unlined)

Gym running short style. A great cover-up for those edgy swimsuits we make. Order yours in your favorite print, solid, mesh or lace. In stock colors: 4007-Wet Look Black, 5507-Wavey Black Stretch Mesh, 6114-Mocha Jungle Chamois, 6417-Matte Black, 7518 Metallic Tigre Blue Foil, all contain nylon/lycra Sized XS thru XXL, XXS and XXXL custom orders.