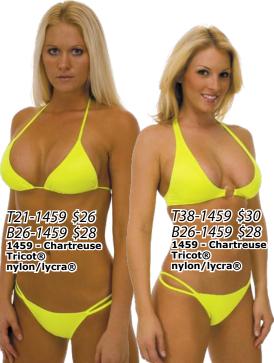

ith generous side ties. The sexy & classy design of Hollywood bikinis!

# **B35...:** Palm Beach Bikini Low cut swimbottom with big clear ring side ornaments. The sexy & classic design of Hollywood bikinis with a 2007 touch!

## **T6...: Key Hole Bandeau** Bandeau top with sexy key hole peek-a-boo design.

**T30...:** Lolita Swimtop
Soft and sensual front with neck ties to accentuate this Hollywood inspired swimtop.

## T38...: Palm Beach Swimtop

Soft and sensual neck ties with a clear "big ring" to draw attention to the cleavage of this Hollywood inspired swimtop.

## visit our web-site for more choices http://www.skinzwear.com

All suits on this page lined in front. Stock sizes are XS thru XL. All suits are nylon/lycra® except as noted. XXS and XXL are custom order tops and bottoms.



















The classic and perfect fitting Brazilian bikini. 3/4's coverage rear.

**B10...:** Banded Bikini
Brazilian coverage bikini bottom with contrasting band that forms side tie strings. Matches well with the T3,T4 and T22

## **T4...:** Banded Triangle Banded version of the classic triangle bikini top!

**T9...:** Halter Underwire
Cleavage enhancing underwire that pushes up and in to
make the use of pads unnecessary. Adjustable tie around the neck.

All suits on this page are lined in front. Stock sizes are XS thru XL.

All suits are nylon/lycra® except as noted.

XXS and XXL are custom order tops and bottoms.













**F4...:** One-piece Brazilian

Comfy and secure one piece suit that looks like a bikini from the rear.
3/4's coverage fanny, criss cross straps!

**F5...:**