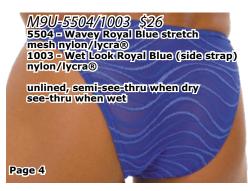

M36U-6113 \$26

unlined

6113 - Lime Jungle stretch Chamois super soft nylon/lycra®

M36U-1003 \$26 1003 - Wet Look Royal Blue nylon/lycra®

unlined