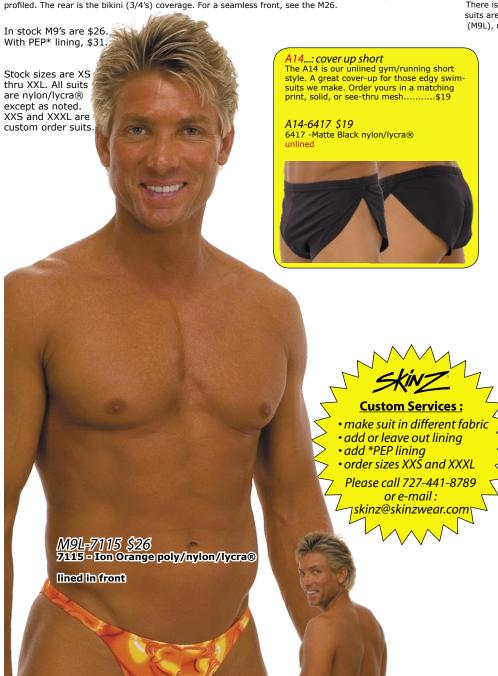

A 14...: Cover Up Short...: (unlined)

Gym running short style. A great cover-up for those edgy swimsuits we make. Order yours in your favorite print, solid, mesh or lace. In stock colors: 4007-Wet Look Black, 5507-Wavey Black Stretch Mesh, 6114-Mocha Jungle Chamois, 6417-Matte Black, 7518 Metallic Tigre Blue Foil, all contain nylon/lycra Sized XS thru XXL, XXS and XXXL custom orders.

lined in front

M16U-6417 \$26 6417 - Matte (no shine) Black Tricot®/nylon/lycra®

4007 - Wet Look Black Tricot®/ylon/lycra®

unlined

6104- Deep Space Saturn Tricot®/nylon/lycra®

5113 - Congo nylon/lycra®

PEP lining