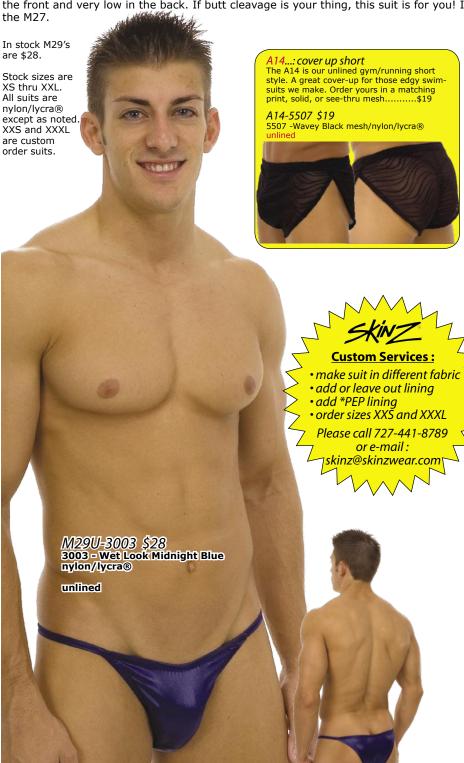

**Custom Services:** 

M29...: Super Low Rio
The M29 has undergone 3 generations to become our most popular suit. The staff has nicknamed this suit the "plumber". Very low in the front and very low in the back. If butt cleavage is your thing, this suit is for you! If you prefer the standard Rio rear profile, see

A 14...: Cover Up Short...: (unlined)

Gym running short style. A great cover-up for those edgy swimsuits we make. Order yours in your favorite print, solid, mesh or lace. In stock colors: 4007-Wet Look Black, 5507-Wavey Black Stretch Mesh, 6114-Mocha Jungle Chamois, 6417-Matte Black, 7518 Metallic Tigre Blue Foil, all contain nylon/lycra Sized XS thru XXL, XXS and XXXL custom orders.