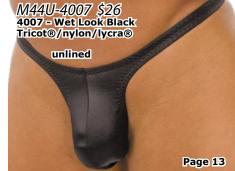

# M44U-7505 \$26 7505 = Metallic\* Tigre Copper Foil Orange Mesh nylon/lycra® \* less durable, save for special occasions unlined, semi-see-thru when dry see-thru when wet