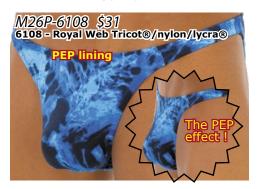

### \* Profile Enhancing Panel (PEP)

A special panel with an elastic 0" ring that engages and "lifts" you. There is no lining between you and the main fabric. See close-ups. All suits are nylon/lycra® except as noted. Some suits are: lined in front (M26L), unlined in front (M26U) or have included our \*PEP lining (M26P).

### M26...: Smooth Bikini

In stock M26's

are \$26. With PEP\* lin-

ing, \$31.

Stock sizes are XS thru XXL.

All suits are

nylon/lycra® except as noted. XXS and XXXL are custom order suits.

The M26 is a combination of an almost seamless front, coupled with a bikini (3/4's) coverage rear. Classy!