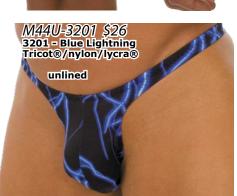

# M44U-7505 \$26 7505 = Metallic\* Tigre Copper Foil Orange Mesh nylon/lycra® \* less durable, save for special occasions unlined, semi-see-thru when dry see-thru when wet