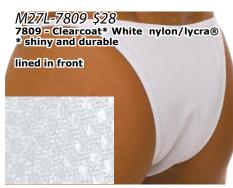

### \* Profile Enhancing Panel (PEP) A special panel with an elastic "O" ring that engages and "lifts"

you. There is no lining between you and the main fabric. See close-ups. All suits are nylon/lycra® except as noted. Some suits are: lined in front (M27L), unlined in front (M27U) or have included our \*PEP lining (M27P).

In stock M27's are \$28. With PEP\* lining, \$33

> Stock sizes are XS thru XXL. All suits are

nylon/lycra®

except as noted.

M27...: Skinny Side Rio

The front has an almost invisible dart underneath for fit and comfort. Skinny side straps and "half-back" Rio coverage rear make this a popular suit. For a fuller pouch and a "fitted" rear, see the M18. For a lower overall "Rio" design, see the M29.