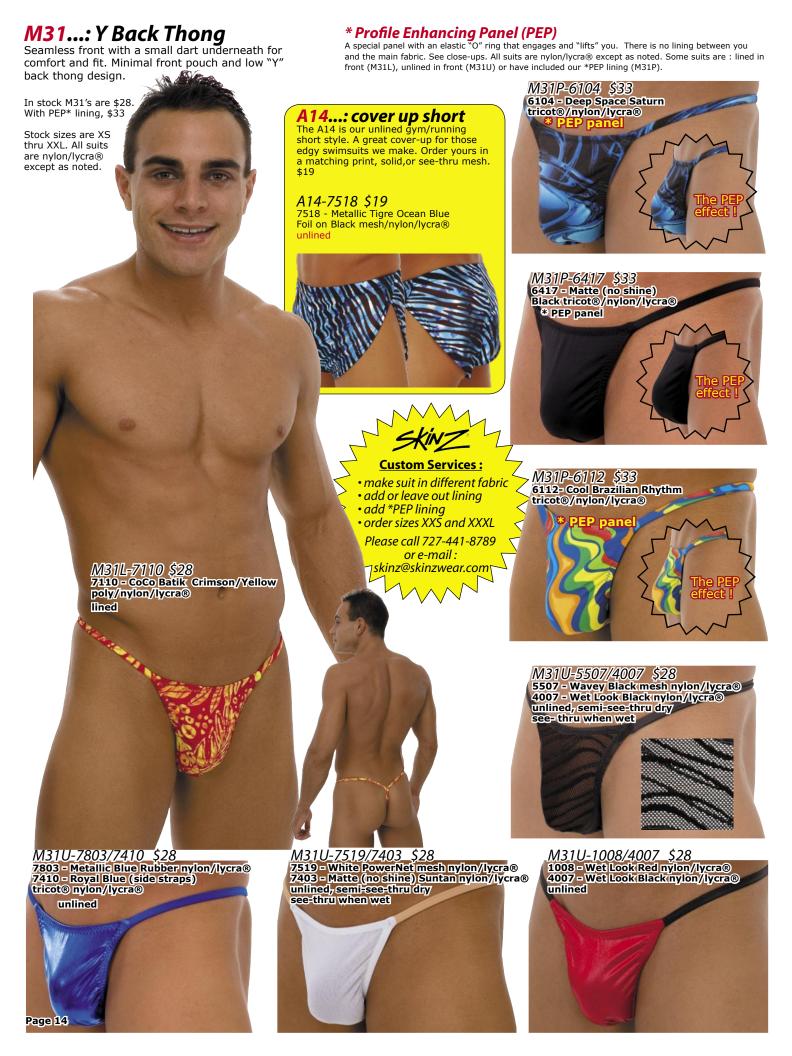

A 14...: Cover Up Short...: (unlined)

Gym running short style. A great cover-up for those edgy swimsuits we make. Order yours in your favorite print, solid, mesh or lace. In stock colors: 4007-Wet Look Black, 5507-Wavey Black Stretch Mesh, 6114-Mocha Jungle Chamois, 6417-Matte Black, 7518 Metallic Tigre Blue Foil, all contain nylon/lycra Sized XS thru XXL, XXS and XXXL custom orders.