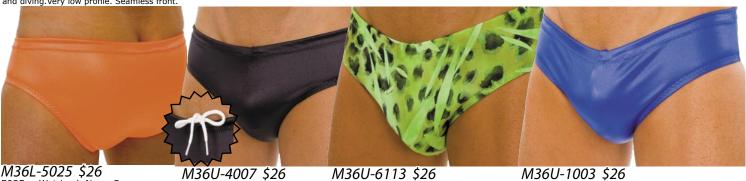

### M36...: Riviera

The M36 is our competition swim brief. Drawstring waist closure for swimming and diving. Very low profile. Seamless front.

M36L-5025 \$26 5025 - Wet Look Neon Orange nylon/lycra®

lined in front

M36U-6113 \$26

unlined

6113 - Lime Jungle stretch Chamois super soft nylon/lycra®

M36U-1003 \$26 1003 - Wet Look Royal Blue nylon/lycra®

unlined