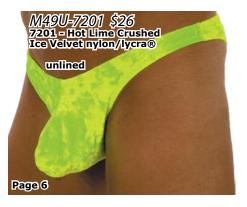

### M49...: Performer Bikini :... NEW !

NEW! Created as the ultimate "show piece". The pouch design is dedicated to pushing you "up and out". Narrow "holster" fit pushes all of you out front. Makes..."If you got it...buy the M49 and flaunt it" a real choice.....M49's are \$26.