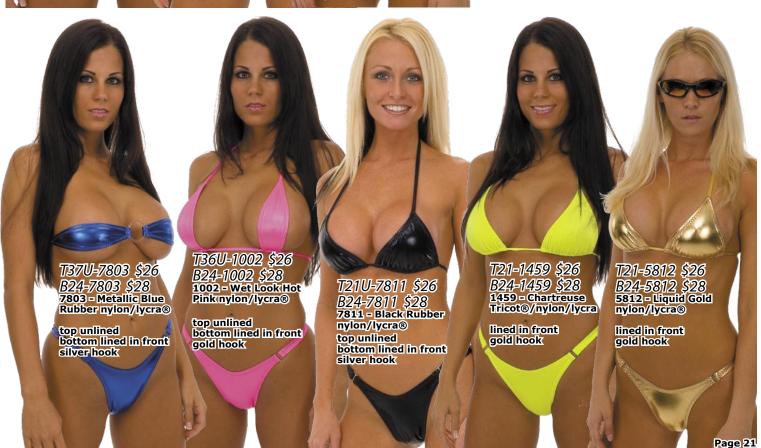

# M1R...: Adjustable String Thong The M1R is our string thong that allows adjustment to the front pouch. Want to make it skimpier and more narrow?...No problem! Barely there swim thong.

M1R2U-1459 \$28

gold tri-ring ornament

unlined gold tri-ring ornament

1459 - Chartreuse Tricot®/nylon/lycra®

## M1R2...: Deepest String Thong The M1R2 takes our M1R string thong to new depths.

Adjustable Low...Low...pouch is 2 inches deeper than the M1R. In stock M1R's and M1R2's are \$28.

6417 - Matte (no shine) Tricot®/nylon/lycra®

M1R2U-6417 \$28

M1R2U-7802 \$28

unlined, gold tri-ring ornament

unlined, silver tri-ring ornament

### Add a custom ornament!

Stock sizes are XS thru XXL. All suits are nylon/lycra® except as noted.

XXS and XXXL are custom order suits.

Substitute this Rhinestone Sexy for the silver or gold tri-ring for \$44

Substitute this Rhinestone Y for the silver or gold tri-ring for \$44 ...call 727-441-8789

unlined, gold tri-ring ornament

7802 - Hot Pink Rubber nylon/lycra® \* less durable, save for special occasions!