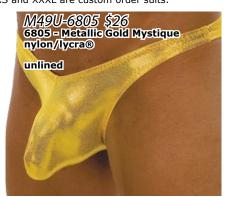

### M49...: Performer Bikini :... NEW !

NEW! Created as the ultimate "show piece". The pouch design is dedicated to pushing you "up and out". Narrow "holster" fit pushes all of you out front. Makes..."If you got it...buy the M49 and flaunt it" a real choice.....M49's are \$26.