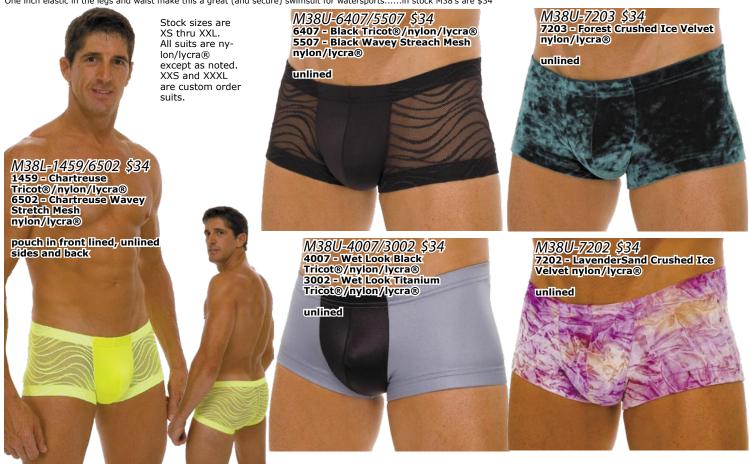

M38...: Lowrider Boxer
The "Australian Cut" fitted boxer swimsuit. Four panel design. The front two panels insure a form fitting and comfortable profile. One inch elastic in the legs and waist make this a great (and secure) swimsuit for watersports.....in stock M38's are \$34