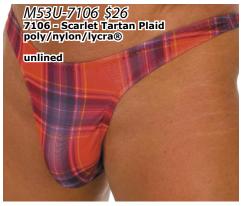

A16...: Kilt Thong...: NEW!

Ok, we might be "out there" on this one. A cover-up of sorts for those wild parties. No...there is nothing underneath. In stock colors: 6116-Pink Plaid, 6117-Red & White Plaid, 7105-Royal Tartan Plaid, 7106-Scarlet Tartan Plaid, all poly/nlyon/lycra® (3) Sizes: XS/S, M/L, XL/XXL