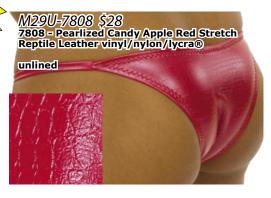

(M27U) or have included our \*PEP lining (M27P).











In stock M27's are \$28. With PEP\* lining, \$33

> Stock sizes are XS thru XXL. All suits are

nylon/lycra®

except as noted.

M27...: Skinny Side Rio

The front has an almost invisible dart underneath for fit and comfort. Skinny side straps and "half-back" Rio coverage rear make this a popular suit. For a fuller pouch and a "fitted" rear, see the M18. For a lower overall "Rio" design, see the M29.









**Custom Services:** 







M29...: Super Low Rio
The M29 has undergone 3 generations to become our most popular suit. The staff has nicknamed this suit the "plumber". Very low in the front and very low in the back. If butt cleavage is your thing, this suit is for you! If you prefer the standard Rio rear profile, see





















Page 11





Stock sizes are XS thru XXL. All suits are nylon/lycra®

except as noted.

XXS and XXXL are

custom order suits.



# M44U-7505 \$26 7505 = Metallic\* Tigre Copper Foil Orange Mesh nylon/lycra® \* less durable, save for special occasions unlined, semi-see-thru when dry see-thru when wet





















# M1R...: Adjustable String Thong The M1R is our string thong that allows adjustment to the front pouch. Want to make it skimpier and more narrow?...No problem! Barely there swim thong.

M1R2U-1459 \$28

gold tri-ring ornament

unlined gold tri-ring ornament

1459 - Chartreuse Tricot®/nylon/lycra®

## M1R2...: Deepest String Thong The M1R2 takes our M1R string thong to new depths.

Adjustable Low...Low...pouch is 2 inches deeper than the M1R. In stock M1R's an