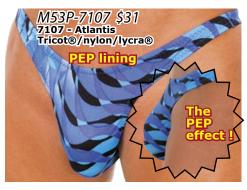

Stock sizes are XS thru XXL. All suits are nylon/lycra® except as noted. XXS and XXXL are custom order suits.

lined in front (M18L), unlined in front (M18U) or have included our \*PEP lining (M18P).

M53...: CutAway Rio...: M21 update!
"Cutaway" means that excess fabric has been removed to leave a clean and smooth look with minimal coverage. Small dart underneath for comfort and fit. The "Rio" name denotes half coverage rear (half-back). We have scooped out some of the top waistline of the rear so that it just brushes the butt cleavage. In stock M53's are \$26, with PEP panel, \$31.

No PEP

lined in front

Page 8

### \* Profile Enhancing Panel (PEP) A special panel with an elastic "O" ring that engages and "lifts"

you. There is no lining between you and the main fabric. See close-ups. All suits are nylon/lycra® except as noted. Some suits are: lined in front (M27L), unlined in front (M27U) or have included our \*PEP lining (M27P).