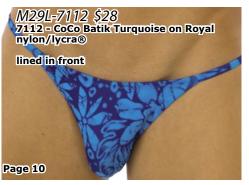

**Custom Services:** 

M29...: Super Low Rio
The M29 has undergone 3 generations to become our most popular suit. The staff has nicknamed this suit the "plumber". Very low in the front and very low in the back. If butt cleavage is your thing, this suit is for you! If you prefer the standard Rio rear profile, see

Page 11

Stock sizes are XS thru XXL. All suits are nylon/lycra®

except as noted.

XXS and XXXL are

custom order suits.