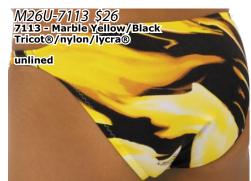

### M26...: Smooth Bikini

In stock M26's

are \$26. With PEP\* lin-

ing, \$31.

Stock sizes are XS thru XXL.

All suits are

nylon/lycra® except as noted. XXS and XXXL are custom order suits.

The M26 is a combination of an almost seamless front, coupled with a bikini (3/4's) coverage rear. Classy!