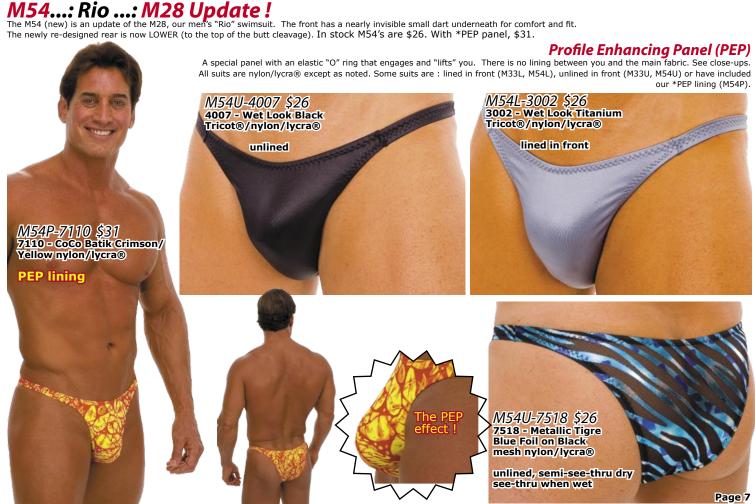

\* Profile Enhancing Panel (PEP)
A special panel with an elastic "O" ring that engages and "lifts" you. There is no lining between you and the main fabric. See close-ups.

6107 - Nassau Tricot®/nylon/lycra®

PEP lining