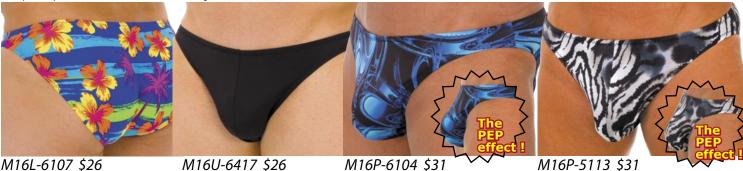

M16...: Low Brief
The M16 is our moderate cut low-rider, swim brief. It has a full frontal center seam for a perfectly contoured fit. Moderate rear coverage. Stock sizes are XS thru XXL. All suits are nylon/lycra® except as noted. XXS and XXXL are custom order suits.

\* Profile Enhancing Panel (PEP)
A special panel with an elastic "O" ring that engages and "lifts" you. There is no lining between you and the main fabric. See close-ups.

6107 - Nassau Tricot®/nylon/lycra®

lined in front

M16U-6417 \$26 6417 - Matte (no shine) Black Tricot®/nylon/lycra®

4007 - Wet Look Black Tricot®/ylon/lycra®

unlined

6104- Deep Space Saturn Tricot®/nylon/lycra®

5113 - Congo nylon/lycra®

PEP lining

PEP lining