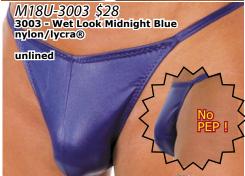

ra® except as noted. Some suits are: lined in front (M26L), unlined in front (M26U) or have included our \*PEP lining (M26P).











### M26...: Smooth Bikini

In stock M26's

are \$26. With PEP\* lin-

ing, \$31.

Stock sizes are XS thru XXL.

All suits are

nylon/lycra® except as noted. XXS and XXXL are custom order suits.

The M26 is a combination of an almost seamless front, coupled with a bikini (3/4's) coverage rear. Classy!







M18...: Fitted Rio

The M18 continues to be a SKINZ® best seller. Center seamed in the front for a contoured form fitting pouch. Center seamed and gathered in the rear for a bun hugging "Rio" (half-back) fit. A skinny side strap connects the two explicit form fitting panels of this suit. .....in stock M18's are \$28.....with the \*PEP panel \$33.







### M49...: Performer Bikini :... NEW !

NEW! Created as the ultimate "show piece". The pouch design is dedicated to pushing you "up and out". Narrow "holster" fit pushes all of you out front. Makes..."If you got it...buy the M49 and flaunt it" a real choice.....M49's are \$26.

Stock sizes are XS thru XXL. All suits are nylon/lycra® except as noted. XXS and XXXL are custom order suits.





lined in front (M18L), unlined in front (M18U) or have included our \*PEP lining (M18P).











M53...: CutAway Rio...: M21 update!
"Cutaway" means that excess fabric has been removed to leave a clean and smooth look with minimal coverage. Small dart underneath for comfort and fit. The "Rio" name denotes half coverage rear (half-back). We have scooped out some of the top waistline of the rear so