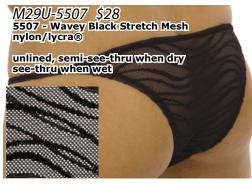

M27U) or have included our \*PEP lining (M27P).











In stock M27's are \$28. With PEP\* lining, \$33

> Stock sizes are XS thru XXL. All suits are

nylon/lycra®

except as noted.

M27...: Skinny Side Rio

The front has an almost invisible dart underneath for fit and comfort. Skinny side straps and "half-back" Rio coverage rear make this a popular suit. For a fuller pouch and a "fitted" rear, see the M18. For a lower overall "Rio" design, see the M29.









**Custom Services:** 







M29...: Super Low Rio
The M29 has undergone 3 generations to become our most popular suit. The staff has nicknamed this suit the "plumber". Very low in the front and very low in the back. If butt cleavage is your thing, this suit is for you! If you prefer the standard Rio rear profile, see





















Page 11





Stock sizes are XS thru XXL. All suits are nylon/lycra®

except as noted.

XXS and XXXL are

custom order suits.



# M44U-7505 \$26 7505 = Metallic\* Tigre Copper Foil Orange Mesh nylon/lycra® \* less durable, save for special occasions unlined, semi-see-thru when dry see-thru when wet





















# M1R...: Adjustable String Thong The M1R is our string thong that allows adjustment to the front pouch. Want to make it skimpier and more narrow?...No problem! Barely there swim thong.

M1R2U-1459 \$28

gold tri-ring ornament

unlined gold tri-ring ornament

1459 - Chartreuse Tricot®/nylon/lycra®

## M1R2...: Deepest String Thong The M1R2 takes our M1R string thong to new depths.

Adjustable Low...Low...pouch is 2 inches deeper than the M1R. In stock M1R's and