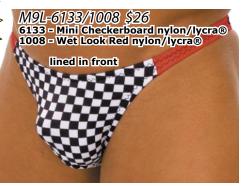

### **M9...:** Fitted Bikini

The M9 has a front center seam to create the fully contoured fit. The man's form is comfortably profiled. The rear is the bikini (3/4's) coverage. For a seamless front, see the M26.

### \* Profile Enhancing Panel (PEP)

A special panel with an elastic "O" ring that engages and "lifts" you. There is no lining between you and the main fabric. See close-ups. All suits are nylon/lycra® except as noted. Some suits are: lined in front (M9L), unlined in front (M9U) or have included our \*PEP lining (M9P).