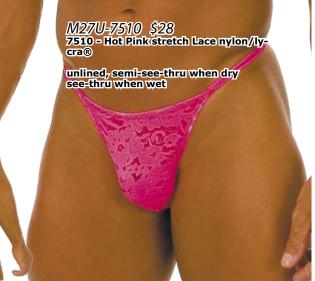

### \* Profile Enhancing Panel (PEP) A special panel with an elastic "O" ring that engages and "lifts"

you. There is no lining between you and the main fabric. See close-ups. All suits are nylon/lycra® except as noted. Some suits are: lined in front (M27L), unlined in front (M27U) or have included our \*PEP lining (M27P).

In stock M27's are \$28. With PEP\* lining, \$33

> Stock sizes are XS thru XXL. All suits are

nylon/lycra®

except as noted.

M27...: Skinny Side Rio

The front has an almost invisible dart underneath for fit and comfort. Skinny side straps and "half-back" Rio coverage rear make this a popular suit. For a fuller pouch and a "fitted" rear, see the M18. For a lower overall "Rio" design, see the M29.