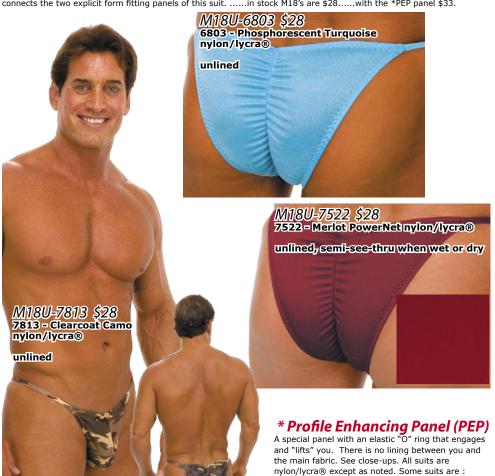

M18...: Fitted Rio

The M18 continues to be a SKINZ® best seller. Center seamed in the front for a contoured form fitting pouch. Center seamed and gathered in the rear for a bun hugging "Rio" (half-back) fit. A skinny side strap connects the two explicit form fitting panels of this suit. .....in stock M18's are \$28.....with the \*PEP panel \$33.

\* Profile Enhancing Panel (PEP)
A special panel with an elastic "O" ring that engages and "lifts" you. There is no lining between you and the main fabric. See close-ups.

6107 - Nassau Tricot®/nylon/lycra®