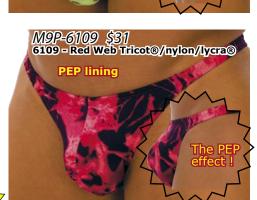

\* Profile Enhancing Panel (PEP)
A special panel with an elastic "O" ring that engages and "lifts" you. There is no lining between you and the main fabric. See close-ups.

6107 - Nassau Tricot®/nylon/lycra®

PEP lining