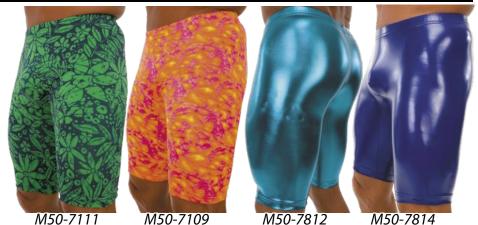

### M50...: Bladerunner...: NEW

The M50 is our bike length swimshort. Olympic "jammer" style. Low waist front & back. New <u>seamless</u> front for comfort. All stock suits are **unlined** 

M50-7111 \$35

7111- CoCo Batik Kelly/Royal poly/nylon/lycra®

M50-7109 \$35

7109- Matte (no shine) Molten Core Tricot®/nylon/lycra®

M50-7812 \$35 7812- Metallic Turquoise Rubber nylon/lycra®

M50-7814 \$35

7814- Superstretch Indigo vinyl/nylon/lycra®