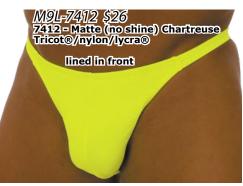

### **M9...:** Fitted Bikini

The M9 has a front center seam to create the fully contoured fit. The man's form is comfortably profiled. The rear is the bikini (3/4's) coverage. For a seamless front, see the M26.

### \* Profile Enhancing Panel (PEP)

A special panel with an elastic "O" ring that engages and "lifts" you. There is no lining between you and the main fabric. See close-ups. All suits are nylon/lycra® except as noted. Some suits are: lined in front (M9L), unlined in front (M9U) or have included our \*PEP lining (M9P).