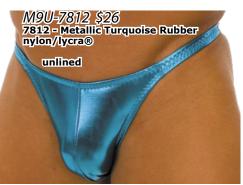

### **M9...:** Fitted Bikini

The M9 has a front center seam to create the fully contoured fit. The man's form is comfortably profiled. The rear is the bikini (3/4's) coverage. For a seamless front, see the M26.

### \* Profile Enhancing Panel (PEP)

A special panel with an elastic "O" ring that engages and "lifts" you. There is no lining between you and the main fabric. See close-ups. All suits are nylon/lycra® except as noted. Some suits are: lined in front (M9L), unlined in front (M9U) or have included our \*PEP lining (M9P).