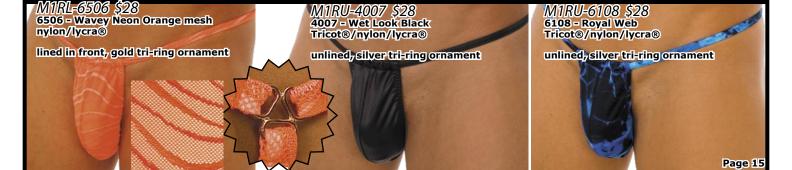

Chartreuse Tricot®/nylon/lycra®

## M1R2...: Deepest String Thong The M1R2 takes our M1R string thong to new depths.

Adjustable Low...Low...pouch is 2 inches deeper than the M1R. In stock M1R's and M1R2's are \$28.

6417 - Matte (no shine) Tricot®/nylon/lycra®

M1R2U-6417 \$28

M1R2U-7802 \$28

unlined, gold tri-ring ornament

unlined, silver tri-ring ornament

### Add a custom ornament!

Stock sizes are XS thru XXL. All suits are nylon/lycra® except as noted.

XXS and XXXL are custom order suits.





Substitute this Rhinestone Sexy for the silver or gold tri-ring for \$44



Substitute this Rhinestone Y for the silver or gold tri-ring for \$44 ...call 727-441-8789







unlined, gold tri-ring ornament



7802 - Hot Pink Rubber nylon/lycra® \* less durable, save for special occasions!





A 14...: Cover Up Short...: (unlined)

Gym running short style. A great cover-up for those edgy swimsuits we make. Order yours in your favorite print, solid, mesh or lace. In stock colors: 4007-Wet Look Black, 5507-Wavey Black Stretch Mesh, 6114-Mocha Jungle Chamois, 6417-Matte Black, 7518 Metallic Tigre Blue Foil, all contain nylon/lycra Sized XS thru XXL, XXS and XXXL custom orders.

A16...: Kilt Thong...: NEW!

Ok, we might be "out there" on this one. A cover-up of sorts for those wild parties. No...there is nothing underneath. In stock colors: 6116-Pink Plaid, 6117-Red & White Plaid, 7105-Royal Tartan Plaid, 7106-Scarlet Tartan Plaid, all poly/nlyon/lycra® (3) Sizes: XS/S, M/L, XL/XXL

M19...: Hot Short...: (unlined)
A crossover short to be used as underwear or as a swimsuit! No el