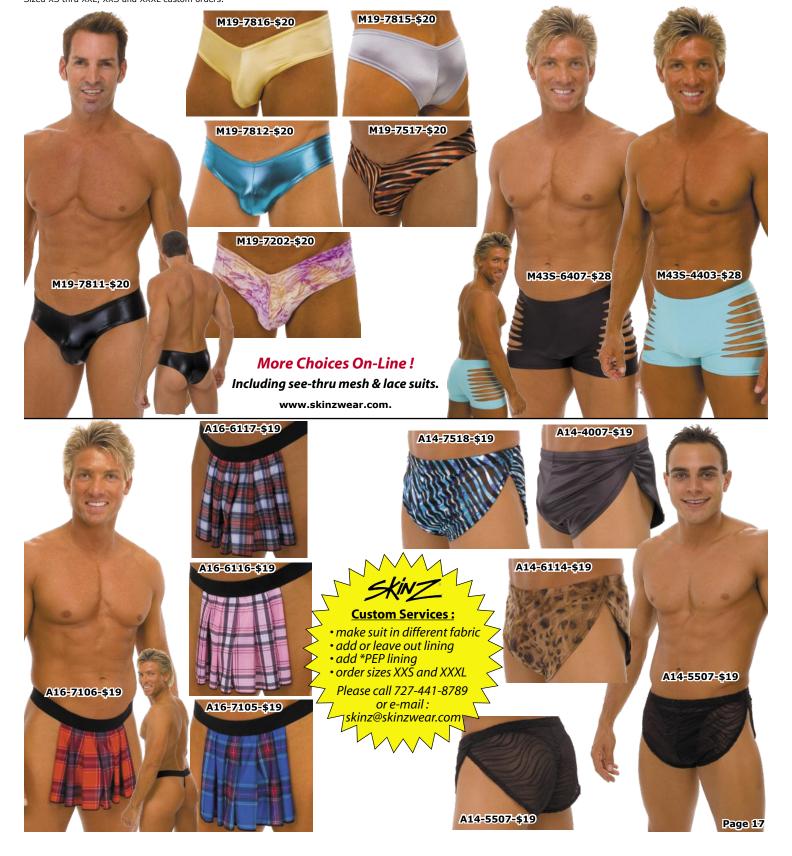

A 14...: Cover Up Short...: (unlined)

Gym running short style. A great cover-up for those edgy swimsuits we make. Order yours in your favorite print, solid, mesh or lace. In stock colors: 4007-Wet Look Black, 5507-Wavey Black Stretch Mesh, 6114-Mocha Jungle Chamois, 6417-Matte Black, 7518 Metallic Tigre Blue Foil, all contain nylon/lycra Sized XS thru XXL, XXS and XXXL custom orders.

A16...: Kilt Thong...: NEW!

Ok, we might be "out there" on this one. A cover-up of sorts for those wild parties. No...there is nothing underneath. In stock colors: 6116-Pink Plaid, 6117-Red & White Plaid, 7105-Royal Tartan Plaid, 7106-Scarlet Tartan Plaid, all poly/nlyon/lycra® (3) Sizes: XS/S, M/L, XL/XXL

M19...: Hot Short...: (unlined)
A crossover short to be used as underwear or as a swimsuit! No elastic in the legs or waist (except mesh M19's). Very comfortable under clothes with almost no visible underwear line. No diving or watersports! In stock colors: 7202-LavenderSand Ice Velvet, 7517-Metallic Tigre Copper Foil, 7811-Black "Rubber", 7812-Metallic Turquoise "Rubber", 7815-Silver Satin, 7816-Gold Satin, all contain nylon/lycra®. Sized XS thru XXL, XXS and XXXL custom orders.

M435...: Slashed Boxer...: NEW! (unlined)
M43, the "no front seam" boxer with sexy slashes down the sides. Walk on the wild side. 4403-Mint Peppermint Patty, 6407-Black both Tricot@/nylon/lycra@
Sized XS thru XXL, XXS and XXXL custom orders.