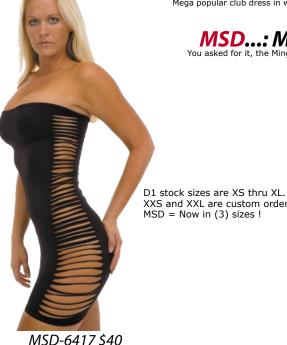

- mix top & bottom styles
- order sizes XXS and XXL

Please call 727-441-8789 or e-mail: skinz@skinzwear.com



F4-7116 \$50 7116 - Ion Blue

F5-1170 \$50 1170 - Hawaiian Floral Tricot®/nylon/lycra®

F5-5103 \$50 5103 - Maui Pineapple poly/nylon/lycra®

## visit our web-site for more choices http://www.skinzwear.com



T23-6122 \$45 B29-6122 \$26 6122 - Kauai Tricot®/nylon/lycra®

T23-7111 \$45 B29-7111 \$26 7111 - CoCo Batik Royal/Kelly

F6-7101 \$50 7101 - Meltdown

F6-7112 \$50 7112 - CoCo Batik Turquoise/Royal

F4-7110 \$50 7110 - CoCo Batik Crimson/Yellow





## **D1...: Tank Mini Dress**Mega popular club dress in wild, sexy and skin tight fabrics. **UNLINED**.





MSD-6114 \$40 6114 - Mocha Jungle Chamois\* nylon/lycra® \* supersoft!

MSD-6400 \$40 6400 - White poly nylon/lycra®



MSD-6417 \$40 6417 - Matte (no shine) Black poly/nylon/lycra®





D1-5812 \$40 5812 - Liquid Gold nylon/lycra®

D1-7802 \$40 7802 - Hot Pink Rubber nylon lycra®

D1-7805 \$40 7805 - Modsquad Embossed Black vinyl/nylon/lycra® \* fits snug, may need one size larger than normal

D1-7806 \$40 7806 - Modsquad Embossed Red vinyl/nylon/lycra® \* fits snug, may need one size larger than normal

D1-7812 \$40 7812 - Metallic **Turquoise Rubber** nylon/lycra®

D1-7814 \$40 7814 - Gloss Indigo Superstretch vinyl/nylon/lycra®

skinzwear.com.inc 2027 Gulf to Bay Blvd. Clearwater, Florida 33765 \* 21 years in business \* www.skinzwear.com

PRESORTED STD **U.S.POSTAGE PAID** CLEARWATER FL PERMIT NO 892