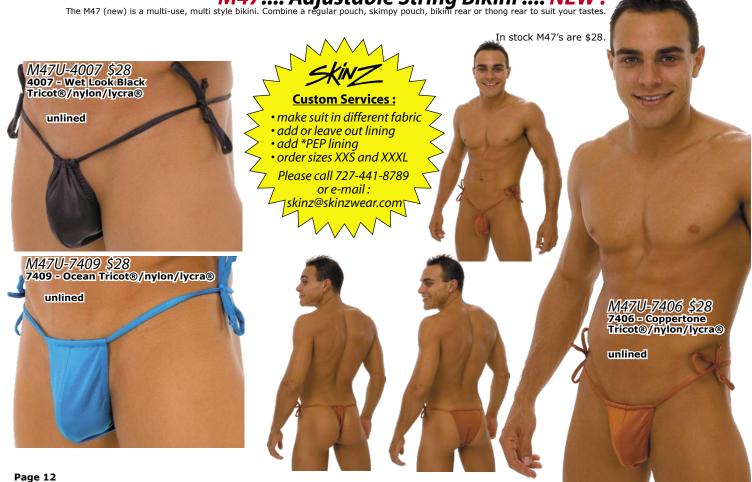

## M51...: Bladerunner ds...: NEW

The M51 is our bike length swimshort with <u>drawstring waistband</u>. Olympic "jammer" style. Low waist front & back. New <u>seamless</u> front for comfort. All stock suits are **unlined** 

*M51-3207* \$40 3207- Inferno poly/nylon/lycra®

M51-4007 \$40 4007- Wet Look Black Tricot®/nylon/lycra®

M51-5807 \$40

5807- Superstretch Black vinyl/nylon/lycra®

M51-7117 \$40

7117- Swirl Tricot®/nylon/lycra®