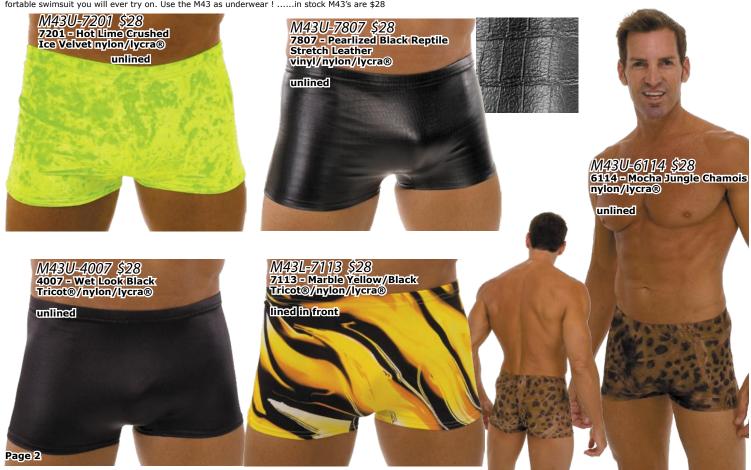

### M43...: NFS Boxer

The NFS means NO FRONT CENTER SEAM. The M43 uses one half inch waist elastic and NO elastic in the leg holes. This is the most comfortable swimsuit you will ever try on. Use the M43 as underwear! .....in stock M43's are \$28