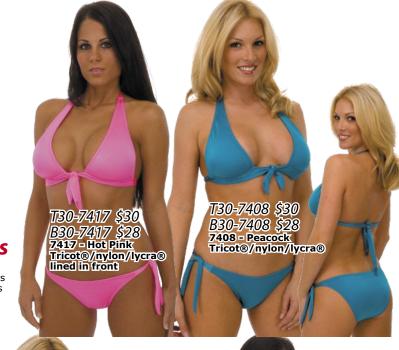

with generous side ties. The sexy & classy design of Hollywood bikinis!

# **B35...:** Palm Beach Bikini Low cut swimbottom with big clear ring side ornaments. The sexy & classic design of Hollywood bikinis with a 2007 touch!

## **T6...: Key Hole Bandeau** Bandeau top with sexy key hole peek-a-boo design.

**T30...:** Lolita Swimtop
Soft and sensual front with neck ties to accentuate this Hollywood inspired swimtop.

## T38...: Palm Beach Swimtop

Soft and sensual neck ties with a clear "big ring" to draw attention to the cleavage of this Hollywood inspired swimtop.

## visit our web-site for more choices http://www.skinzwear.com

All suits on this page lined in front. Stock sizes are XS thru XL. All suits are nylon/lycra® except as noted. XXS and XXL are custom order tops and bottoms.



















The classic and perfect fitting Brazilian bikini. 3/4's coverage rear.

**B10...:** Banded Bikini
Brazilian coverage bikini bottom with contrasting band that forms side tie strings. Matches well with the T3,T4 and T22

## **T4...:** Banded Triangle Banded version of the classic triangle bikini top!

**T9...:** Halter Underwire
Cleavage enhancing underwire that pushes up and in to
make the use of pads unnecessary. Adjustable tie around the neck.

All suits on this page are lined in front. Stock sizes are XS thru XL.

All suits are nylon/lycra® except as noted.

XXS and XXL are custom order tops and bottoms.













**F4...:** One-piece Brazilian

Comfy and secure one piece suit that looks like a bikini from the rear.
3/4's coverage fanny, criss cross straps!

**F5...: