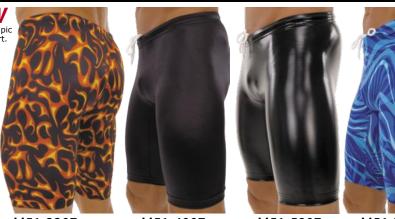

## M51...: Bladerunner ds...: NEW

The M51 is our bike length swimshort with <u>drawstring waistband</u>. Olympic "jammer" style. Low waist front & back. New <u>seamless</u> front for comfort. All stock suits are **unlined** 

*M51-3207* \$40 3207- Inferno poly/nylon/lycra®

M51-4007 \$40 4007- Wet Look Black Tricot®/nylon/lycra®

M51-5807 \$40

5807- Superstretch Black vinyl/nylon/lycra®

M51-7117 \$40

7117- Swirl Tricot®/nylon/lycra®

M51-4007 M51-3207

M51-5807

*M51-7117*<sub>Page 3</sub>