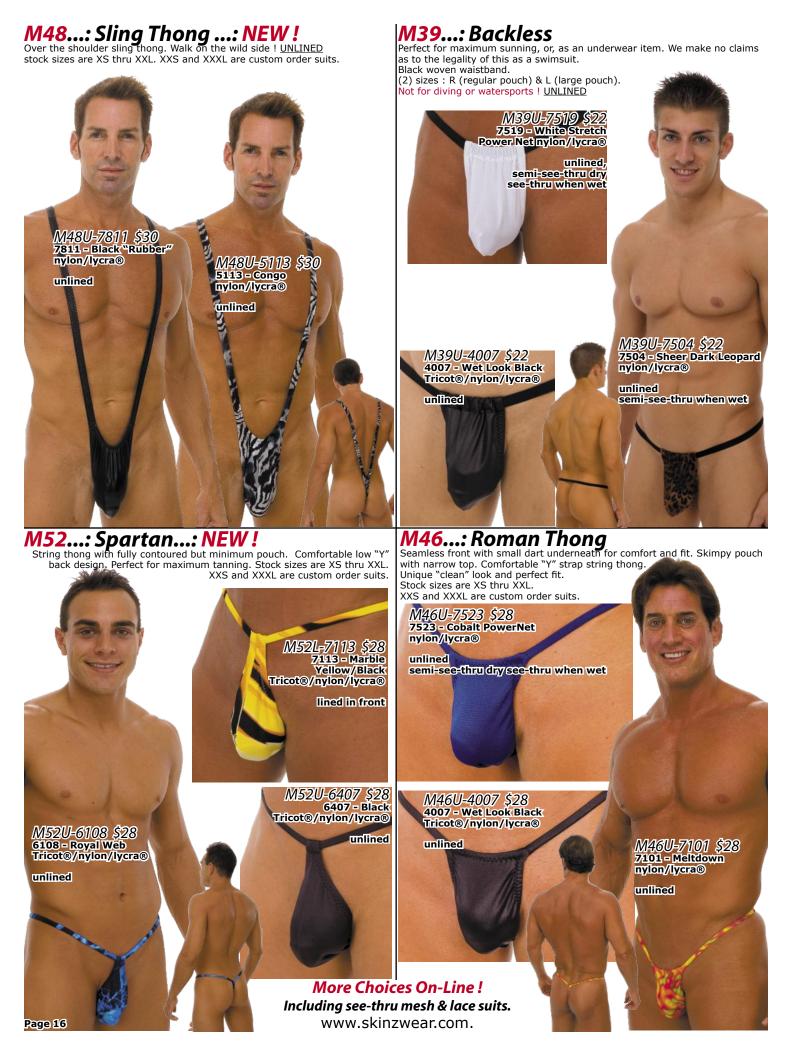

M38...: Lowrider Boxer
The "Australian Cut" fitted boxer swimsuit. Four panel design. The front two panels insure a form fitting and comfortable profile. One inch elastic in the legs and waist make this a great (and secure) swimsuit for watersports.....in stock M38's are \$34

### M43...: NFS Boxer

The NFS means NO FRONT CENTER SEAM. The M43 uses one half inch waist elastic and NO elastic in the leg holes. This is the most comfortable swimsuit you will ever try on. Use the M43 as underwear! .....in stock M43's are \$28

M16...: Low Brief
The M16 is our moderate cut low-rider, swim brief. It has a full frontal center seam for a perfectly contoured fit. Moderate rear coverage. Stock sizes are XS thru XXL. All suits are nylon/lycra® except as noted. XXS and XXXL are custom order suits.

### M36...: Riviera

The M36 is our competition swim brief. Drawstring waist closure for swimming and diving. Very low profile. Seamless front.

M36L-5025 \$26 5025 - Wet Look Neon Orange nylon/lycra®

lined in front

Stock sizes are XS thru XXL. All suits are nylon/lycra® except as noted. XXS and XXXL are custom order suits.

lined in front (M18L), unlined in front (M18U) or have included our \*PEP lining (M18P).

M53...: CutAway Rio...: M21 update!
"Cutaway" means that excess fabric has been removed to leave a clean and smooth look with minimal coverage. Small dart underneath for comfort and fit. The "Rio" name denotes half coverage rear (half-back). We have scooped out some of the top waistline of the rear so that it just brushes the butt cleavage. In stock M53's are \$26, with PEP panel, \$31.