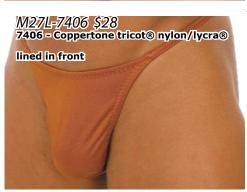

### \* Profile Enhancing Panel (PEP) A special panel with an elastic "O" ring that engages and "lifts"

you. There is no lining between you and the main fabric. See close-ups. All suits are nylon/lycra® except as noted. Some suits are: lined in front (M27L), unlined in front (M27U) or have included our \*PEP lining (M27P).

In stock M27's are \$28. With PEP\* lining, \$33

> Stock sizes are XS thru XXL. All suits are

nylon/lycra®

except as noted.

M27...: Skinny Side Rio

The front has an almost invisible dart underneath for fit and comfort. Skinny side straps and "half-back" Rio coverage rear make this a popular suit. For a fuller pouch and a "fitted" rear, see the M18. For a lower overall "Rio" design, see the M29.