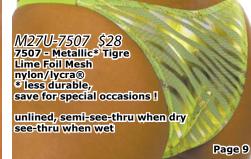

# M44U-7505 \$26 7505 = Metallic\* Tigre Copper Foil Orange Mesh nylon/lycra® \* less durable, save for special occasions unlined, semi-see-thru when dry see-thru when wet