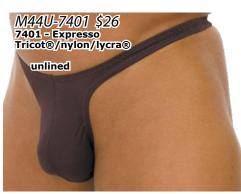

# M44U-7505 \$26 7505 = Metallic\* Tigre Copper Foil Orange Mesh nylon/lycra® \* less durable, save for special occasions unlined, semi-see-thru when dry see-thru when wet