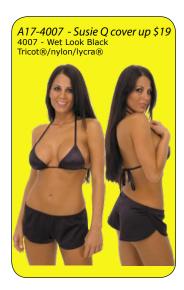

A 14...: Cover Up Short...: (unlined)

Gym running short style. A great cover-up for those edgy swimsuits we make. Order yours in your favorite print, solid, mesh or lace. In stock colors: 4007-Wet Look Black, 5507-Wavey Black Stretch Mesh, 6114-Mocha Jungle Chamois, 6417-Matte Black, 7518 Metallic Tigre Blue Foil, all contain nylon/lycra Sized XS thru XXL, XXS and XXXL custom orders.