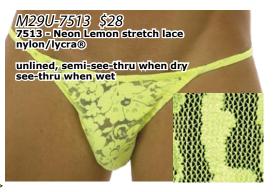

nt (M27U) or have included our \*PEP lining (M27P).











In stock M27's are \$28. With PEP\* lining, \$33

> Stock sizes are XS thru XXL. All suits are

nylon/lycra®

except as noted.

M27...: Skinny Side Rio

The front has an almost invisible dart underneath for fit and comfort. Skinny side straps and "half-back" Rio coverage rear make this a popular suit. For a fuller pouch and a "fitted" rear, see the M18. For a lower overall "Rio" design, see the M29.









**Custom Services:** 







M29...: Super Low Rio
The M29 has undergone 3 generations to become our most popular suit. The staff has nicknamed this suit the "plumber". Very low in the front and very low in the back. If butt cleavage is your thing, this suit is for you! If you prefer the standard Rio rear profile, see





















Page 11





Stock sizes are XS thru XXL. All suits are nylon/lycra®

except as noted.

XXS and XXXL are

custom order suits.



# M44U-7505 \$26 7505 = Metallic\* Tigre Copper Foil Orange Mesh nylon/lycra® \* less durable, save for special occasions unlined, semi-see-thru when dry see-thru when wet





















# M1R...: Adjustable String Thong The M1R is our string thong that allows adjustment to the front pouch. Want to make it skimpier and more narrow?...No problem! Barely there swim thong.

M1R2U-1459 \$28

gold tri-ring ornament

unlined gold tri-ring ornament

1459 - Chartreuse Tricot®/nylon/lycra®

## M1R2...: Deepest String Thong The M1R2 takes our M1R string thong to new depths.

Adjustable Low...Low...pouch is 2 inches deeper than the M1R. In stock M1R's