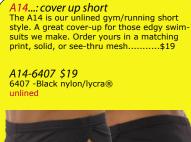

A 14...: Cover Up Short...: (unlined)

Gym running short style. A great cover-up for those edgy swimsuits we make. Order yours in your favorite print, solid, mesh or lace. In stock colors: 4007-Wet Look Black, 5507-Wavey Black Stretch Mesh, 6114-Mocha Jungle Chamois, 6417-Matte Black, 7518 Metallic Tigre Blue Foil, all contain nylon/lycra Sized XS thru XXL, XXS and XXXL custom orders.