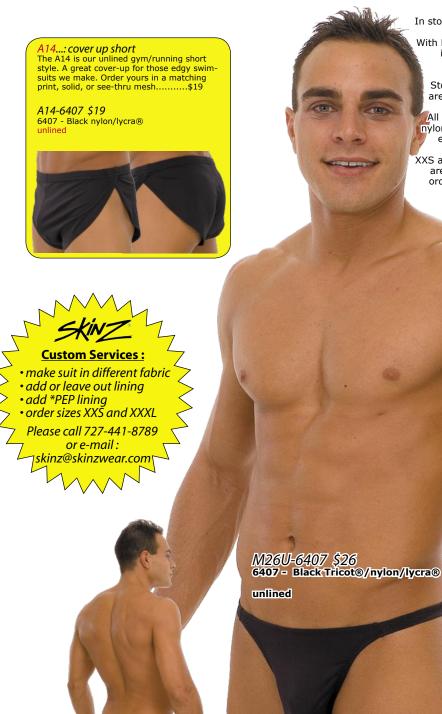

A 14...: Cover Up Short...: (unlined)

Gym running short style. A great cover-up for those edgy swimsuits we make. Order yours in your favorite print, solid, mesh or lace. In stock colors: 4007-Wet Look Black, 5507-Wavey Black Stretch Mesh, 6114-Mocha Jungle Chamois, 6417-Matte Black, 7518 Metallic Tigre Blue Foil, all contain nylon/lycra Sized XS thru XXL, XXS and XXXL custom orders.