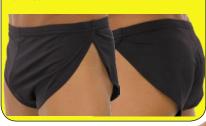

A 14...: Cover Up Short...: (unlined)

Gym running short style. A great cover-up for those edgy swimsuits we make. Order yours in your favorite print, solid, mesh or lace. In stock colors: 4007-Wet Look Black, 5507-Wavey Black Stretch Mesh, 6114-Mocha Jungle Chamois, 6417-Matte Black, 7518 Metallic Tigre Blue Foil, all contain nylon/lycra Sized XS thru XXL, XXS and XXXL custom orders.