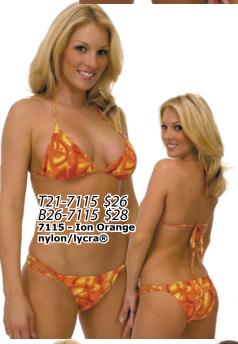

\* Profile Enhancing Panel (PEP)
A special panel with an elastic "O" ring that engages and "lifts" you. There is no lining between you and the main fabric. See close-ups.

6107 - Nassau Tricot®/nylon/lycra®