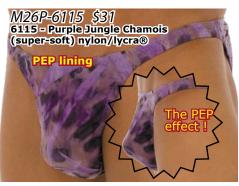

### \* Profile Enhancing Panel (PEP)

A special panel with an elastic 0" ring that engages and "lifts" you. There is no lining between you and the main fabric. See close-ups. All suits are nylon/lycra® except as noted. Some suits are: lined in front (M26L), unlined in front (M26U) or have included our \*PEP lining (M26P).

### M26...: Smooth Bikini

In stock M26's

are \$26. With PEP\* lin-

ing, \$31.

Stock sizes are XS thru XXL.

All suits are

nylon/lycra® except as noted. XXS and XXXL are custom order suits.

The M26 is a combination of an almost seamless front, coupled with a bikini (3/4's) coverage rear. Classy!