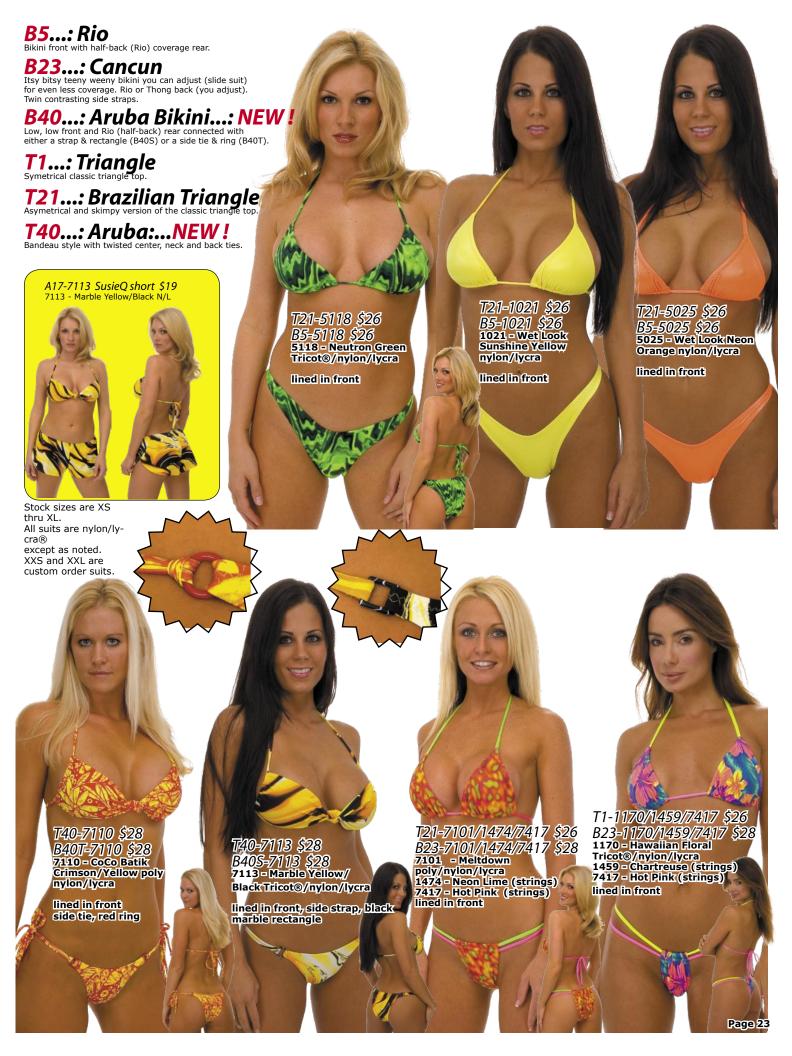

Metallic Turquoise Rubber nylon/lycra® Clear Cord Strings unlined

F7-5813/7815 \$55 5813 - Liquid Silver nylon/lycra® 7815 - Silver Satin Strings unlined

T36U-6805 \$26

B34U-6805 \$24

unlined

6805 - Metallic Gold Mystique nylon/lycra®

F8-5808/1008 \$55 5808 - Superstretch Red vinyl/nylon/lycra® 1008 - Red Strings

F8-7506/1002 \$55 7506 - Tigre Fuchsia Foil on Pink Mesh nylon/lycra® 1002 - Hot Pink Strings lined in crotch only, semi-see-thru dry, see-thru when wet

T34U-4007 \$24 B34U-4007 \$24 4007 - Wet Look Black Tricot®/nylon/lycra®

unlined

T34U-5802 \$24 B34U-5802 \$24

5802 - Metallic Ocean Blue Mystique nylon/lycra®

unlined

F2-4869 \$55 4869 - Hot Pink Superstretch vinyl nylon/lycra® lined in front only

F2-7811 \$55 7811 - Black Rubber nylon/lycra®

lined in front only



**B26...:** French Bikini

Very, very low cut, twin side string bikini bottom. OO-LAH-LA!

# **B30...:** Lolita Bikini Low cut swimbottom with generous side ties. The sexy & classy design of Hollywood bikinis!

# **B35...:** Palm Beach Bikini Low cut swimbottom with big clear ring side ornaments. The sexy & classic design of Hollywood bikinis with a 2007 touch!

## **T6...: Key Hole Bandeau** Bandeau top with sexy key hole peek-a-boo design.

**T30...:** Lolita Swimtop
Soft and sensual front with neck ties to accentuate this Hollywood inspired swimtop.

## T38...: Palm Beach Swimtop

Soft and sensual neck ties with a clear "big ring" to draw attention to the cleavage of this Hollywood inspired swimtop.

## visit our web-site for more choices http://www.skinzwear.com

All suits on this pa