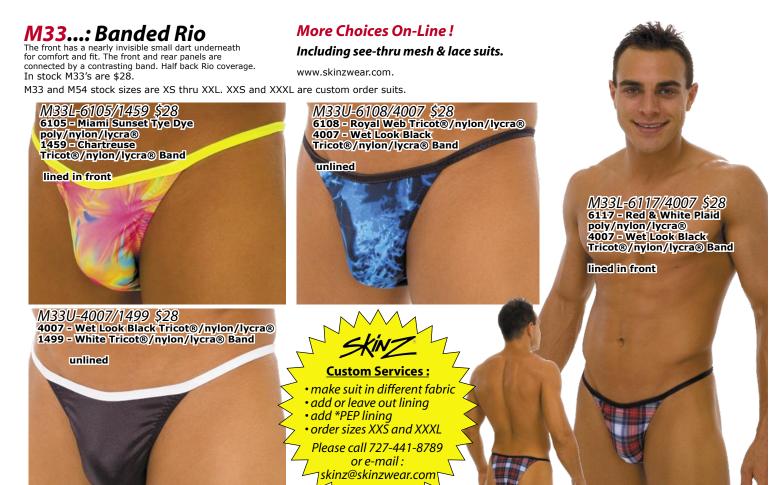

Stock sizes are XS thru XXL. All suits are nylon/lycra® except as noted. XXS and XXXL are custom order suits.

lined in front (M18L), unlined in front (M18U) or have included our \*PEP lining (M18P).

M53...: CutAway Rio...: M21 update!
"Cutaway" means that excess fabric has been removed to leave a clean and smooth look with minimal coverage. Small dart underneath for comfort and fit. The "Rio" name denotes half coverage rear (half-back). We have scooped out some of the top waistline of the rear so that it just brushes the butt cleavage. In stock M53's are \$26, with PEP panel, \$31.

No PEP

lined in front

Page 8