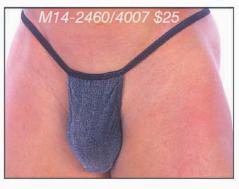

Wet Look (Cire') fabrics are super shiny due to a heat treatment applied to the fabric.

Tricot® nylon/lycra® fabrics are the very highest quality swimwear fabrics with true 4-way stretch.

We show the M33 swimsuit here with contrasting straps we have picked out. These suits are in stock. You may custom order any combination of fabrics you want from our special order department. There is a limited number of solid color fabrics to choose from for the straps.