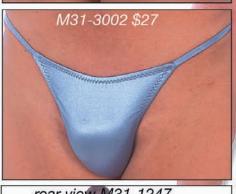

# M18 ...: Men's Fitted Rio Swimsuit :...2004

Wet Look (Cire') fabrics are super shiny due to a heat treatment applied to the fabric. Lurex® is a patented

Description: The M18, introduced in 2003, has proven to be one of our most popular suits. Center seamed in the front for a full and contoured pouch. Center and gathered seam in the back for a bun hugging rear fit. Half-back Rio coverage with skinny side straps. The man's form, front and back, come through explicitly with this suit. All the suits on this page are priced at \$27. For more choices and sale suits, visit our website. We stock the sizes XS thru XXL. You can special order XXS and XXXL, and, this suit in other fabrics for an additional \$5 fee (\$32 total). Call 727-441-8789 to special order, or, use our custom order form on the website at http://www.skinzwear.com.

### The fabrics on this page are coded:

1026Wet Look Burgundy1115/1106Stars & Stripes2460Silver Black Lurex®3002Wet Look Titanium3003Wet Look Midnight Blue

3201 Blue Lightning 4111 Cool Tropics

4112 Lava