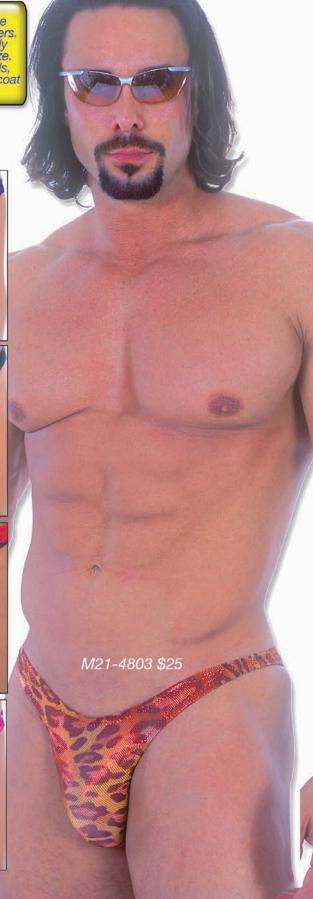

M21 ...: Men's Cutaway Rio Swimsuit :...2004

Description: This is one of our most popular suits. The cutaway front means all excess fabric has been "cutaway" to leave a smooth and almost seamless style (small dart underneath for comfort fit). The "Rio" back denotes a halfback coverage (anything smaller and you are talking tanga). The M21 is a blend of American smooth styling and European "low" profile influence. All the suits on this page are priced at \$25. For more choices and sale suits, visit our website. We stock the sizes XS thru XXL. You can special order XXS and XXXL, and, this suit in other fabrics for an additional \$5 fee (\$30 total). Call 727-441-8789 to special order, or, use our custom order form on the website at http://www.skinzwear.com.

4803 Wild Panther Crimson Metallic

SKINZ Fast Fact # 7 : Not all fabrics behave the same. Some are less stretchy than others. This will cause some suits to fit more snugly than others, in the same exact style and size. Less stretchy fabrics include: stretch vinyls, wet look fabrics, metallic fabrics and clearcoat