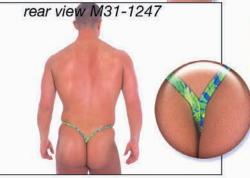

# M31 ...: Men's Y Back Thong Swimsuit :...2004 Description: This is the 2004 update to the M15. A seamless front with a now very small dart underneath to create a streamlined pouch. The

Description: This is the 2004 update to the M15. A seamless front with a now very small dart underneath to create a streamlined pouch. The unique "twin string" thong back forms a clean and low "Y" outline. All the suits on this page are priced at \$27. For more choices and sale suits, visit our website. We stock the sizes XS thru XXL. You can special order XXS and XXXL, and, this suit in other fabrics for an additional \$5 fee (\$32 total). Call 727-441-8789 to special order, or, use our custom order form on the website at http://www.skinzwear.com.

## The fabrics on this page are coded:

1008 Wet Look Red

1247 Abstract Green/Aqua/Chartreuse

3002 Wet Look Titanium

3218 Liquid Bahamas

4007 Wet Look Black

4110 Hot Tropics (Tricot®)

4112 Lava (Tricot®)