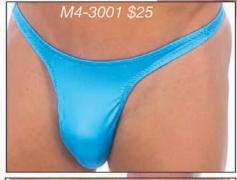

# M4 ...: Men's Cutaway Thong Swimsuit :...2004 M32 & M34 ...: Men's Release Thong Swimsuit :...2004 Description: This page features 3 versions of our cutaway men's thong. All feature a pouch with a very small dart underneath for fit and comfort

Description: This page features 3 versions of our cutaway men's thong. All feature a pouch with a very small dart underneath for fit and comfort with additional fabric "cut-away" for a skimpy front design. Basic men's "T" back rear. The M32 and M34 versions have quick release ornaments that add style and speed to the suit. For a fuller and contoured pouch, see the M3. For more choices and sale suits, visit our website. We stock the sizes XS thru XXL. You can special order sizes XXS and XXXL, and, these suits in other fabrics for an additional \$5 fee. Call 727-441-8789 to special order, or, use our custom order form on the website at http://www.skinzwear.com.

### The fabrics on this page are coded:

1452 Black Heavyweight (Tricot®) 2814 Copper Metallic on Mango 3001 Wet Look Turquoise

3217 Lime Lightning (Tricot®)

4007 Wet Look Black

4109 Lime Watercolor (Tricot®) 4802 Kilimanjaro (Gold Mist)