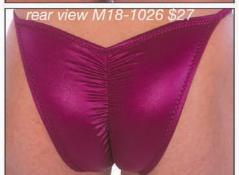

# M18 ...: Men's Fitted Rio Swimsuit :...2004

Wet Look (Cire') fabrics are super shiny due to a heat treatment applied to the fabric. Lurex® is a patented

Description: The M18, introduced in 2003, has proven to be one of our most popular suits. Center seamed in the front for a full and contoured pouch. Center and gathered seam in the back for a bun hugging rear fit. Half-back Rio coverage with skinny side straps. The man's form, front and back, come through explicitly with this suit. All the suits on this page are priced at \$27. For more choices and sale suits, visit our website. We stock the sizes XS thru XXL. You can special order XXS and XXXL, and, this suit in other fabrics for an additional \$5 fee (\$32 total). Call 727-441-8789 to special order, or, use our custom order form on the website at http://www.skinzwear.com.

### The fabrics on this page are coded:

1026Wet Look Burgundy1115/1106Stars & Stripes2460Silver Black Lurex®3002Wet Look Titanium3003Wet Look Midnight Blue

3201 Blue Lightning 4111 Cool Tropics

4112 Lava