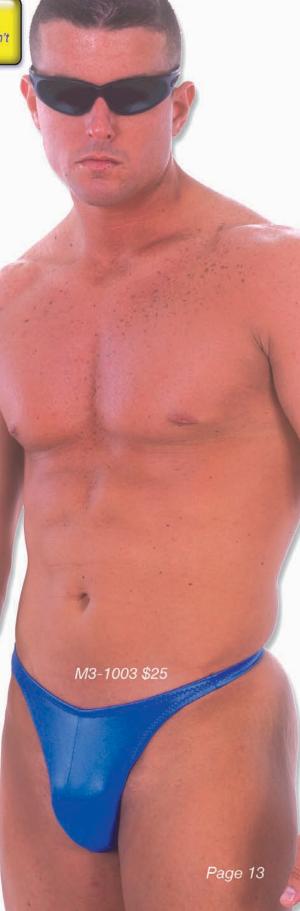

# M13 ...: Men's Fitted Boxer Swimsuit :...2004

M9 ...: Men's Fitted Bikini :...2004

Description: The M13 is our "Australian Cut" fitted boxer swimsuit. Four panels provide a form fitting front. One inch elastic in the legs and waist make this a great (and secure) suit for watersports. The M9 is our original men's bikini swimsuit. It has a full frontal center seam for a perfectly contoured fit. The back is 3/4's bikini coverage. The M9 is also know as a posing suit and is worn in the Wet Look fabrics at bodybuilding competitions. See our sister site, http://www.posingswimsuits.com for more fabric choices. For more choices and sale suits, visit our website. We stock the sizes XS thru XXL. You can special order sizes XXS and XXXL, and, these suits in other fabrics for an additional \$5 fee. Call 727-441-8789 to special order, or, use our custom order form on the website at http://www.skinzwear.com.