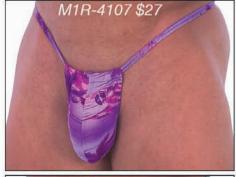

# M1R ...: Men's Cut-Away String Thong Swimsuit :...2004

Description: The M1R is our skimpiest men's swimsuit with a minimal pouch that is adjustable for even smaller coverage. The thong strings meet in the back to form a low "Y" convergence point. This years improved version uses a gold or silver ornament for stability, to eliminate "string roll" and sport a clean look. All the suits on this page are priced at \$27. For more choices and sale suits, visit our website. We stock the sizes **XS thru XXL**. You can special order **XXS and XXXL**, and, this suit in other fabrics for an additional \$5 fee (\$32 total) Call 727-441-8789 to special order, or, use our custom order form on the website at http://www.skinzwear.com Remember to specify either gold or silver "rings" by using the M1R style code. For a fuller pouch, see M2R.

### The fabrics on this page are coded:

| 1021 | Wet Look Yellow             | (Gold Ring)   |
|------|-----------------------------|---------------|
| 3003 | Wet Look Midnight Blue      | (Silver Ring) |
| 3216 | Chartreuse Hibiscus on Lime | (Gold Ring)   |
| 3217 | Green Lightning             | (Gold Ring)   |
| 4105 | Tiger                       | (Gold Ring)   |
| 4107 | Lavender Fiji               | (Silver Ring) |
| 4112 | Lava                        | (Gold Ring)   |
| 4116 | Deep Blue Sea               | (Silver Ring) |