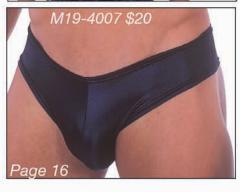

# M19 ...: Men's Hot Shorts :...2004

G1, G2, G12 ...: Men's Shirts :...2004

Description: The M19 is our crossover short between underwear and swimwear. This item is unlined and has no elastic in the legs. Very comfortable under clothes with almost no visible underwear line. The version in the leopard mesh is almost see thru and very close to men's lingerie. Sexy. The gym/street shirts are cut to be comfortable and utilitarian. Cool with gym clothes or jeans. For more choices and sale suits, visit our website. We stock the sizes XS thru XXL. You can special order sizes XXS and XXXL, and, these suits in other fabrics for an additional \$5 fee. Call 727-441-8789 to special order, or, use our custom order form on the website at http://www.skinzwear.com.

### The fabrics on this page are coded:

1003 Wet Look Royal Blue 1307 Black Cotton/lycra®

1452 Heavyweight Black (Tricot®) nylon/lycra®

1499 Heavyweight White (Tricot®) nylon/lycra®

Jade Shantung 1882

2460 Black Silver Lurex®

Wet Look Turquoise Lurex® 3001

4007 Wet Look Black

4520 Baby Leopard Stretch Mesh (see thru)

4708 Dark Heather Grey Supplex®

SKINZ Fast Fact # 13 : Please visit our sister site http://www.4playsexylingerie. com for all your men's and women's silk thong and sexy lingerie needs