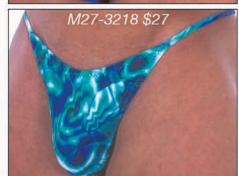

# M27 ...: Men's Skinny-Side Rio Swimsuit :...2004

Description: This is the 2004 update to the M7 suit. The front now has a nearly invisible small dart underneath for fit and comfort. Skinny side straps. Half-back (Rio) coverage rear. Very popular suit. For a fuller pouch and fitted rear, see the M18. All the suits on this page are priced at \$27. All suits have front lining except the Hunter Green suit. For more choices and sale suits, visit our website. We stock the sizes XS thru XXL. You can special order XXS and XXXL, and, this suit in other fabrics for an additional \$5 fee (\$32 total). Call 727-441-8789 to special order, or, use our custom order form on the website at http://www.skinzwear.com.

### The fabrics on this page are coded:

1003 Wet Look Royal Blue

1021 Wet Look Yellow

1452 Tricot® Black (Heavyweight)

1805 Clearcoat Viper

3218 Liquid Bahamas

4115 Haight Ashbury

4401 Sheer Hunter Green