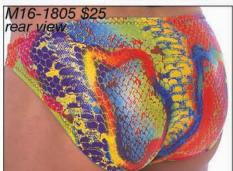

# M24 ...: Men's Banded Bikini Swimsuit :...2004 M29 ...: Men's Super Low Rio Swimsuit :...2004 Description: The M24 (NEW) has the basic coverage of a men's bikini, yet has a seamless (small dart underneath for fit) style front for a smooth

Description: The M24 (NEW) has the basic coverage of a men's bikini, yet has a seamless (small dart underneath for fit) style front for a smooth appearance. The contrasting band gives the suit a unique look. The M29, nicknamed the "plumber", is a new suit for us this year. Very low front and back connected with a skinny side strap. If butt cleavage is your thing, this is the suit for you. For more choices and sale suits, visit our website. We stock the sizes XS thru XXL. You can special order sizes XXS and XXXL, and, these suits in other fabrics for an additional \$5 fee. Call 727-441-8789 to special order, or, use our custom order form on the website at http://www.skinzwear.com.

### The fabrics on this page are coded:

1023 Wet Look Purple

1238 Reverse Zebra

1875 Bengali Lime Mystique

3221 Lime Lightning on Royal (Tricot®)

4110 Hot Tropics (Tricot®)

4112 Lava (Tricot®)

4116 Deep Blue Sea (Tricot®)