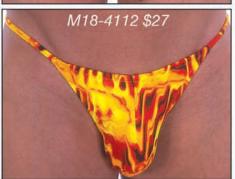

# M18 ...: Men's Fitted Rio Swimsuit :...2004

Wet Look (Cire') fabrics are super shiny due to a heat treatment applied to the fabric. Lurex® is a patented

Description: The M18, introduced in 2003, has proven to be one of our most popular suits. Center seamed in the front for a full and contoured pouch. Center and gathered seam in the back for a bun hugging rear fit. Half-back Rio coverage with skinny side straps. The man's form, front and back, come through explicitly with this suit. All the suits on this page are priced at \$27. For more choices and sale suits, visit our website. We stock the sizes XS thru XXL. You can special order XXS and XXXL, and, this suit in other fabrics for an additional \$5 fee (\$32 total). Call 727-441-8789 to special order, or, use our custom order form on the website at http://www.skinzwear.com.

### The fabrics on this page are coded:

1026Wet Look Burgundy1115/1106Stars & Stripes2460Silver Black Lurex®3002Wet Look Titanium3003Wet Look Midnight Blue

3201 Blue Lightning 4111 Cool Tropics

4112 Lava