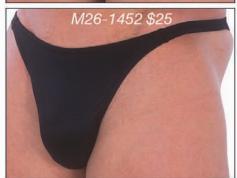

# M26 ...: Men's Smooth Bikini Swimsuit :...2004

Description: The M26 is the 2004 update to the M8. This suit is a combination of a smooth and almost seamless front with the bikini coverage rear. We re-designed the pouch to almost eliminate the underneath "dart". All the suits on this page are priced at \$25. For more choices and sale suits, visit our website. We stock the sizes XS thru XXL. You can special order XXS and XXXL, and, this suit in other fabrics for an additional \$5 fee (\$30 total). Call 727-441-8789 to special order, or, use our custom order form on the website at http://www.skinzwear.com. For a fuller and seamed pouch, check out the M9 style.

### The fabrics on this page are coded:

1248 Lava Lamp Blue

1452 Tricot® Black (Heavyweight)

1459 Tricot® Chartreuse

1499 Tricot® White (Heavyweight)

3217 Green Lightning

4101 Garden of Delights

4110 Hot Tropics