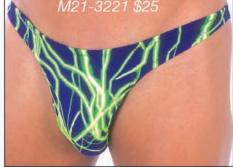

M21 ...: Men's Cutaway Rio Swimsuit :...2004

Description: This is one of our most popular suits. The cutaway front means all excess fabric has been "cutaway" to leave a smooth and almost seamless style (small dart underneath for comfort fit). The "Rio" back denotes a halfback coverage (anything smaller and you are talking tanga). The M21 is a blend of American smooth styling and European "low" profile influence. All the suits on this page are priced at \$25. For more choices and sale suits, visit our website. We stock the sizes XS thru XXL. You can special order XXS and XXXL, and, this suit in other fabrics for an additional \$5 fee (\$30 total). Call 727-441-8789 to special order, or, use our custom order form on the website at http://www.skinzwear.com.

## The fabrics on this page are coded:

Wet Look Titanium

3221 Lime Lightning on Royal (Tricot®)

4007 Wet Look Black

4104 Molecule Blue

4111 Cool Tropics (Tricot®)

4112 Lava (Tricot®)

4801 Hawaiian Moonset Silver Mist