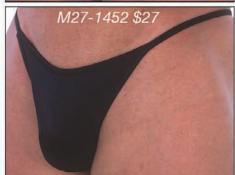

# M27 ...: Men's Skinny-Side Rio Swimsuit :...2004

Description: This is the 2004 update to the M7 suit. The front now has a nearly invisible small dart underneath for fit and comfort. Skinny side straps. Half-back (Rio) coverage rear. Very popular suit. For a fuller pouch and fitted rear, see the M18. All the suits on this page are priced at \$27. All suits have front lining except the Hunter Green suit. For more choices and sale suits, visit our website. We stock the sizes XS thru XXL. You can special order XXS and XXXL, and, this suit in other fabrics for an additional \$5 fee (\$32 total). Call 727-441-8789 to special order, or, use our custom order form on the website at http://www.skinzwear.com.

### The fabrics on this page are coded:

1003 Wet Look Royal Blue

1021 Wet Look Yellow

1452 Tricot® Black (Heavyweight)

1805 Clearcoat Viper

3218 Liquid Bahamas

4115 Haight Ashbury

4401 Sheer Hunter Green