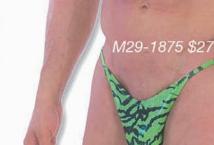

# M24 ...: Men's Banded Bikini Swimsuit :...2004 M29 ...: Men's Super Low Rio Swimsuit :...2004 Description: The M24 (NEW) has the basic coverage of a men's bikini, yet has a seamless (small dart underneath for fit) style front for a smooth

Description: The M24 (NEW) has the basic coverage of a men's bikini, yet has a seamless (small dart underneath for fit) style front for a smooth appearance. The contrasting band gives the suit a unique look. The M29, nicknamed the "plumber", is a new suit for us this year. Very low front and back connected with a skinny side strap. If butt cleavage is your thing, this is the suit for you. For more choices and sale suits, visit our website. We stock the sizes XS thru XXL. You can special order sizes XXS and XXXL, and, these suits in other fabrics for an additional \$5 fee. Call 727-441-8789 to special order, or, use our custom order form on the website at http://www.skinzwear.com.

### The fabrics on this page are coded:

1023 Wet Look Purple

1238 Reverse Zebra

1875 Bengali Lime Mystique

3221 Lime Lightning on Royal (Tricot®)

4110 Hot Tropics (Tricot®)

4112 Lava (Tricot®)

4116 Deep Blue Sea (Tricot®)