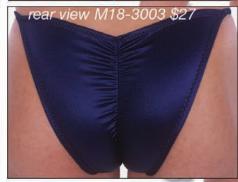

# M18 ...: Men's Fitted Rio Swimsuit :...2004

Wet Look (Cire') fabrics are super shiny due to a heat treatment applied to the fabric. Lurex® is a patented

Description: The M18, introduced in 2003, has proven to be one of our most popular suits. Center seamed in the front for a full and contoured pouch. Center and gathered seam in the back for a bun hugging rear fit. Half-back Rio coverage with skinny side straps. The man's form, front and back, come through explicitly with this suit. All the suits on this page are priced at \$27. For more choices and sale suits, visit our website. We stock the sizes XS thru XXL. You can special order XXS and XXXL, and, this suit in other fabrics for an additional \$5 fee (\$32 total). Call 727-441-8789 to special order, or, use our custom order form on the website at http://www.skinzwear.com.

### The fabrics on this page are coded:

1026Wet Look Burgundy1115/1106Stars & Stripes2460Silver Black Lurex®3002Wet Look Titanium3003Wet Look Midnight Blue

3201 Blue Lightning 4111 Cool Tropics

4112 Lava