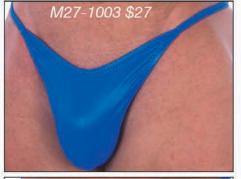

# M27 ...: Men's Skinny-Side Rio Swimsuit :...2004

Description: This is the 2004 update to the M7 suit. The front now has a nearly invisible small dart underneath for fit and comfort. Skinny side straps. Half-back (Rio) coverage rear. Very popular suit. For a fuller pouch and fitted rear, see the M18. All the suits on this page are priced at \$27. All suits have front lining except the Hunter Green suit. For more choices and sale suits, visit our website. We stock the sizes XS thru XXL. You can special order XXS and XXXL, and, this suit in other fabrics for an additional \$5 fee (\$32 total). Call 727-441-8789 to special order, or, use our custom order form on the website at http://www.skinzwear.com.

### The fabrics on this page are coded:

1003 Wet Look Royal Blue

1021 Wet Look Yellow

1452 Tricot® Black (Heavyweight)

1805 Clearcoat Viper

3218 Liquid Bahamas

4115 Haight Ashbury

4401 Sheer Hunter Green