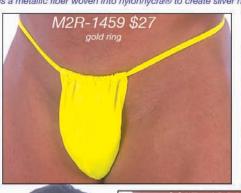

# M1R ...: Men's Cut-Away String Thong Swimsuit :...2004

Description: The M1R is our skimpiest men's swimsuit with a minimal pouch that is adjustable for even smaller coverage. The thong strings meet in the back to form a low "Y" convergence point. This years improved version uses a gold or silver ornament for stability, to eliminate "string roll" and sport a clean look. All the suits on this page are priced at \$27. For more choices and sale suits, visit our website. We stock the sizes **XS thru XXL**. You can special order **XXS and XXXL**, and, this suit in other fabrics for an additional \$5 fee (\$32 total) Call 727-441-8789 to special order, or, use our custom order form on the website at http://www.skinzwear.com Remember to specify either gold or silver "rings" by using the M1R style code. For a fuller pouch, see M2R.

### The fabrics on this page are coded:

| 1021 | Wet Look Yellow             | (Gold Ring)   |
|------|-----------------------------|---------------|
| 3003 | Wet Look Midnight Blue      | (Silver Ring) |
| 3216 | Chartreuse Hibiscus on Lime | (Gold Ring)   |
| 3217 | Green Lightning             | (Gold Ring)   |
| 4105 | Tiger                       | (Gold Ring)   |
| 4107 | Lavender Fiji               | (Silver Ring) |
| 4112 | Lava                        | (Gold Ring)   |
| 4116 | Deep Blue Sea               | (Silver Ring) |