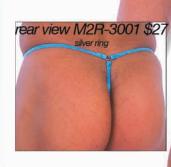

# M2R ...: Men's String Thong Swimsuit :...2004 M14 ...: Men's Banded Thong Swimsuit :...2004 Description: The M2R is our original string thong design (M2) with a 2004 tri-ring ornament added to the back. This is a full cut pouch that is

Description: The M2R is our original string thong design (M2) with a 2004 tri-ring ornament added to the back. This is a full cut pouch that is adjustable towards a more skimpy coverage. The tri-ring ornament (either silver or gold) gives the suit a richer look and eliminates "string roll". The M14's minimal pouch is streamlined and "cutaway". Small dart underneath for fit and all excess material eliminated. The contrasting band gives the suit a unique look. For more choices and sale suits visit our website. We stock the sizes XS thru XXL. You can special order sizes XXS and XXXL and these suits in other fabrics for an additional \$5 fee. Call 727-441-8789 to special order or use our custom order form on