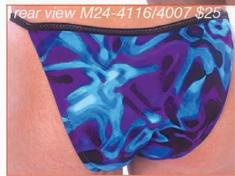

# M24 ...: Men's Banded Bikini Swimsuit :...2004 M29 ...: Men's Super Low Rio Swimsuit :...2004 Description: The M24 (NEW) has the basic coverage of a men's bikini, yet has a seamless (small dart underneath for fit) style front for a smooth

Description: The M24 (NEW) has the basic coverage of a men's bikini, yet has a seamless (small dart underneath for fit) style front for a smooth appearance. The contrasting band gives the suit a unique look. The M29, nicknamed the "plumber", is a new suit for us this year. Very low front and back connected with a skinny side strap. If butt cleavage is your thing, this is the suit for you. For more choices and sale suits, visit our website. We stock the sizes XS thru XXL. You can special order sizes XXS and XXXL, and, these suits in other fabrics for an additional \$5 fee. Call 727-441-8789 to special order, or, use our custom order form on the website at http://www.skinzwear.com.

### The fabrics on this page are coded:

1023 Wet Look Purple

1238 Reverse Zebra

1875 Bengali Lime Mystique

3221 Lime Lightning on Royal (Tricot®)

4110 Hot Tropics (Tricot®)

4112 Lava (Tricot®)

4116 Deep Blue Sea (Tricot®)

4403 Mint Peppermint Patty (Tricot®)

SKINZ Fast Fact # 3 : All suits are warranted against defects in construction. We will replace any defective item. Wear, tear, snags, fading and shrinkage are not defects, but signs of too much fun in the sun! We have been in business 18 years!