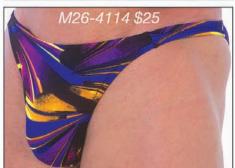

# M26 ...: Men's Smooth Bikini Swimsuit :...2004

Description: The M26 is the 2004 update to the M8. This suit is a combination of a smooth and almost seamless front with the bikini coverage rear. We re-designed the pouch to almost eliminate the underneath "dart". All the suits on this page are priced at \$25. For more choices and sale suits, visit our website. We stock the sizes XS thru XXL. You can special order XXS and XXXL, and, this suit in other fabrics for an additional \$5 fee (\$30 total). Call 727-441-8789 to special order, or, use our custom order form on the website at http://www.skinzwear.com. For a fuller and seamed pouch, check out the M9 style.

4114 Cobalt Quark

SKINZ Fast Fact # 4: You can order any suit style you want, in any fabric we have. This is called a "special order". There is a \$5.00 per item charge for this service. You will have to wait about 2 weeks or more for your "one of a kind" suit to arrive. Call 727-441-8789.