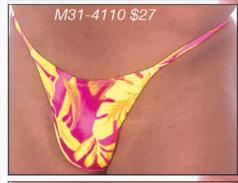

# M31 ...: Men's Y Back Thong Swimsuit :...2004 Description: This is the 2004 update to the M15. A seamless front with a now very small dart underneath to create a streamlined pouch. The

Description: This is the 2004 update to the M15. A seamless front with a now very small dart underneath to create a streamlined pouch. The unique "twin string" thong back forms a clean and low "Y" outline. All the suits on this page are priced at \$27. For more choices and sale suits, visit our website. We stock the sizes XS thru XXL. You can special order XXS and XXXL, and, this suit in other fabrics for an additional \$5 fee (\$32 total). Call 727-441-8789 to special order, or, use our custom order form on the website at http://www.skinzwear.com.

## The fabrics on this page are coded:

1008 Wet Look Red

1247 Abstract Green/Aqua/Chartreuse

3002 Wet Look Titanium

3218 Liquid Bahamas

4007 Wet Look Black

4110 Hot Tropics (Tricot®)

4112 Lava (Tricot®)