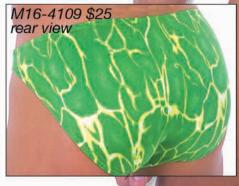

# M4 ...: Men's Cutaway Thong Swimsuit :...2004 M32 & M34 ...: Men's Release Thong Swimsuit :...2004 Description: This page features 3 versions of our cutaway men's thong. All feature a pouch with a very small dart underneath for fit and comfort

Description: This page features 3 versions of our cutaway men's thong. All feature a pouch with a very small dart underneath for fit and comfort with additional fabric "cut-away" for a skimpy front design. Basic men's "T" back rear. The M32 and M34 versions have quick release ornaments that add style and speed to the suit. For a fuller and contoured pouch, see the M3. For more choices and sale suits, visit our website. We stock the sizes XS thru XXL. You can special order sizes XXS and XXXL, and, these suits in other fabrics for an additional \$5 fee. Call 727-441-8789 to special order, or, use our custom order form on the website at http://www.skinzwear.com.

### The fabrics on this page are coded:

1452 Black Heavyweight (Tricot®) 2814 Copper Metallic on Mango 3001 Wet Look Turquoise

3217 Lime Lightning (Tricot®)

4007 Wet Look Black

4109 Lime Watercolor (Tricot®) 4802 Kilimanjaro (Gold Mist)