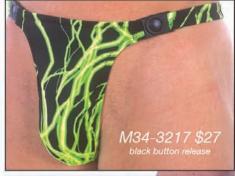

# M4 ...: Men's Cutaway Thong Swimsuit :...2004 M32 & M34 ...: Men's Release Thong Swimsuit :...2004 Description: This page features 3 versions of our cutaway men's thong. All feature a pouch with a very small dart underneath for fit and comfort

Description: This page features 3 versions of our cutaway men's thong. All feature a pouch with a very small dart underneath for fit and comfort with additional fabric "cut-away" for a skimpy front design. Basic men's "T" back rear. The M32 and M34 versions have quick release ornaments that add style and speed to the suit. For a fuller and contoured pouch, see the M3. For more choices and sale suits, visit our website. We stock the sizes XS thru XXL. You can special order sizes XXS and XXXL, and, these suits in other fabrics for an additional \$5 fee. Call 727-441-8789 to special order, or, use our custom order form on the website at http://www.skinzwear.com.

### The fabrics on this page are coded:

1452 Black Heavyweight (Tricot®) 2814 Copper Metallic on Mango 3001 Wet Look Turquoise

3217 Lime Lightning (Tricot®)

4007 Wet Look Black

4109 Lime Watercolor (Tricot®) 4802 Kilimanjaro (Gold Mist)

Black Button Release

Gold ho

Wet Look (Cire') fabrics are super shiny due to a heat treatment applied to the fabric. Tricot® nylon/lycra® fabrics are the very highest quality swimwear fabrics with true 4-way stretch. The black ornament is a push button release. We have both silver and gold metallic hooks for special order suits. We also stock a clear plastic hook for special order suits.