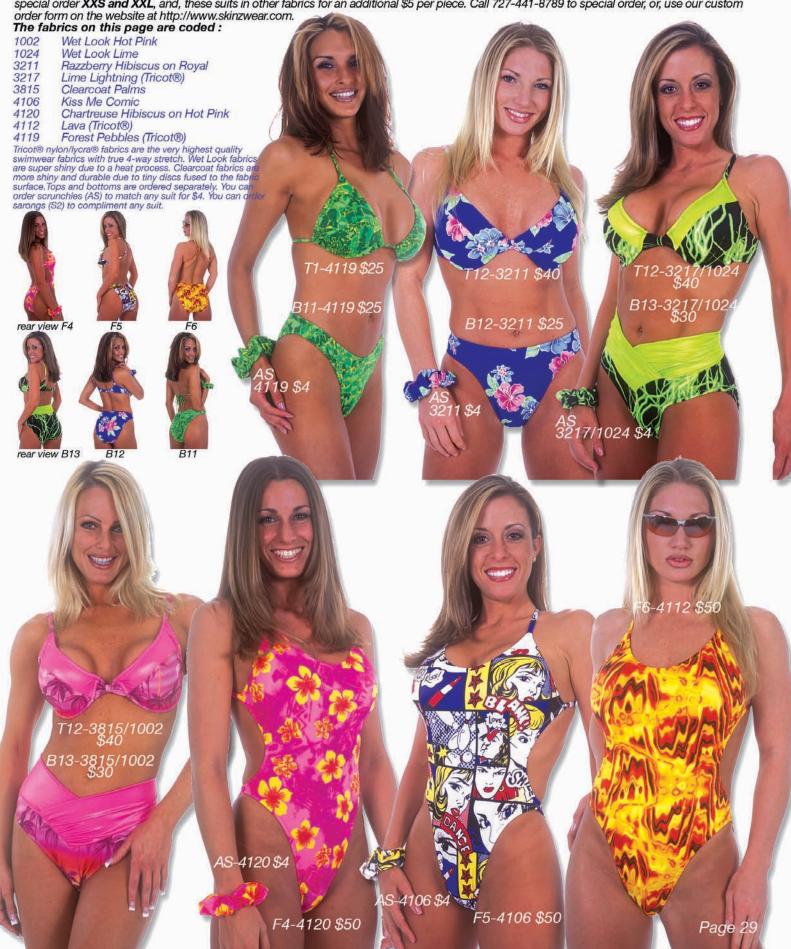

## The fabrics on this page are coded:

1805 Clearcoat Viper

2126 Avalon

4106

3001 Wet Look Turquoise

Kiss Me Comic

3203 Grey Baby Leopard

3218 Liquid Bahamas

4007 Wet Look Black

4109 Lime Watercolor

SKINZ Fast Fact # 2 : The content of the swimwear fabrics is 78% Anton® nylon and 22% Lycra® unless otherwise noted.

Wet Look (Cire') fabrics are super shiny due to a heat treatment applied to the fabric. Clearcoat fabrics are more durable and shiny due to tiny discs fused to the fabric surface.