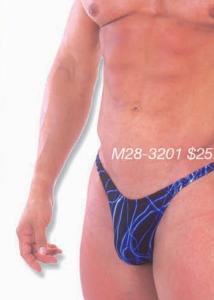

# M28 ...: Men's Rio Swimsuit :...2004 M33 ...: Men's Banded Rio Swimsuit :...2004

Description: The M28 is the 2004 update to the M22. This suit now has a very small dart underneath to give a man comfort and fit while appearing "seamless". Low "half-back" coverage (Rio) rear. The M33 is a new suit for us this year. The same coverage as the M28 with a contrasting band connecting the front and back panels. Cool and clean design. For more choices and sale suits, visit our website. We stock the sizes XS thru XXL. You can special order sizes XXS and XXXL, and, these suits in other fabrics for an additional \$5 fee. Call 727-441-8789 to special order, or, use our custom order form on the website at http://www.skinzwear.com.

### The fabrics on this page are coded:

1008 Wet Look Red

2126 Avalon

2454 Ribbed Matte Orange

3003 Wet Look Midnight Blue

3201 Blue Lightning (Tricot®)

4102 Haliewa Surf

4110 Hot Tropics (Tricot®)