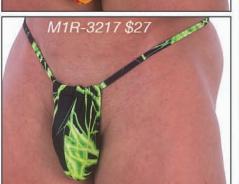

# M1R ...: Men's Cut-Away String Thong Swimsuit :...2004

Description: The M1R is our skimpiest men's swimsuit with a minimal pouch that is adjustable for even smaller coverage. The thong strings meet in the back to form a low "Y" convergence point. This years improved version uses a gold or silver ornament for stability, to eliminate "string roll" and sport a clean look. All the suits on this page are priced at \$27. For more choices and sale suits, visit our website. We stock the sizes **XS thru XXL**. You can special order **XXS and XXXL**, and, this suit in other fabrics for an additional \$5 fee (\$32 total) Call 727-441-8789 to special order, or, use our custom order form on the website at http://www.skinzwear.com Remember to specify either gold or silver "rings" by using the M1R style code. For a fuller pouch, see M2R.

### The fabrics on this page are coded:

| 1021 | Wet Look Yellow             | (Gold Ring)   |
|------|-----------------------------|---------------|
| 3003 | Wet Look Midnight Blue      | (Silver Ring) |
| 3216 | Chartreuse Hibiscus on Lime | (Gold Ring)   |
| 3217 | Green Lightning             | (Gold Ring)   |
| 4105 | Tiger                       | (Gold Ring)   |
| 4107 | Lavender Fiji               | (Silver Ring) |
| 4112 | Lava                        | (Gold Ring)   |
| 4116 | Deep Blue Sea               | (Silver Ring) |