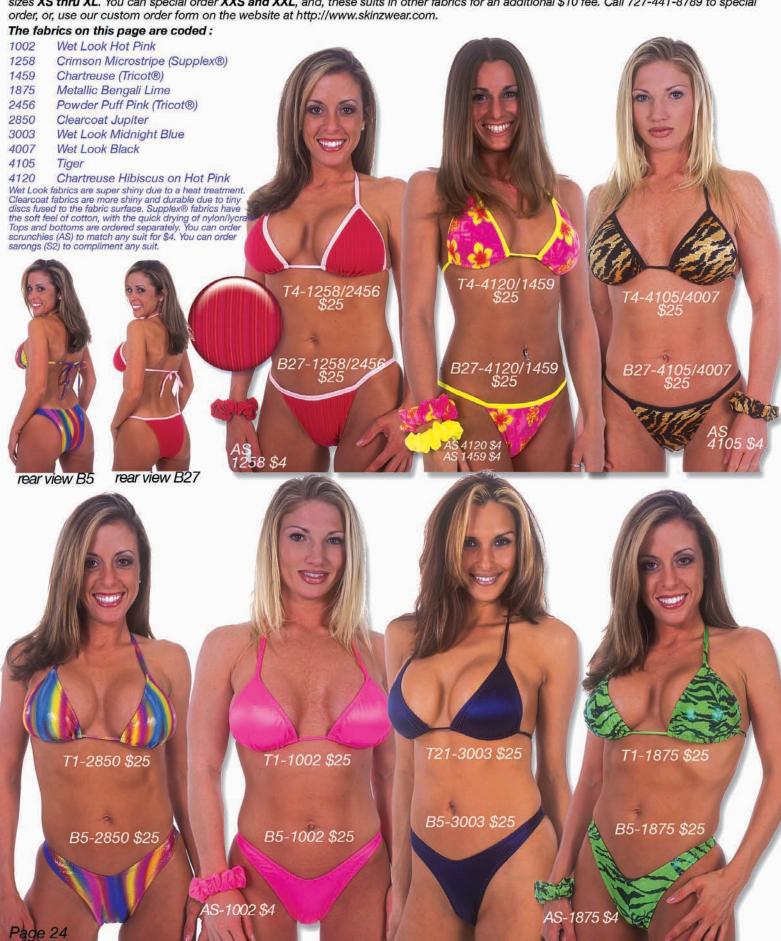

# M13 ...: Men's Fitted Boxer Swimsuit :...2004

M9 ...: Men's Fitted Bikini :...2004

Description: The M13 is our "Australian Cut" fitted boxer swimsuit. Four panels provide a form fitting front. One inch elastic in the legs and waist make this a great (and secure) suit for watersports. The M9 is our original men's bikini swimsuit. It has a full frontal center seam for a perfectly contoured fit. The back is 3/4's bikini coverage. The M9 is also know as a posing suit and is worn in the Wet Look fabrics at bodybuilding competitions. See our sister site, http://www.posingswimsuits.com for more fabric choices. For more choices and sale suits, visit our website. We stock the sizes XS thru XXL. You can special order sizes XXS and XXXL, and, these suits in other fabrics for an additional \$5 fee. Call 727-441-8789 to special order, or, use our custom order form on the website at http://www.skinzwear.com.

M13-1008 \$35

Page 2