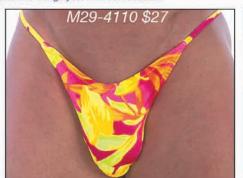

# M24 ...: Men's Banded Bikini Swimsuit :...2004 M29 ...: Men's Super Low Rio Swimsuit :...2004 Description: The M24 (NEW) has the basic coverage of a men's bikini, yet has a seamless (small dart underneath for fit) style front for a smooth

Description: The M24 (NEW) has the basic coverage of a men's bikini, yet has a seamless (small dart underneath for fit) style front for a smooth appearance. The contrasting band gives the suit a unique look. The M29, nicknamed the "plumber", is a new suit for us this year. Very low front and back connected with a skinny side strap. If butt cleavage is your thing, this is the suit for you. For more choices and sale suits, visit our website. We stock the sizes XS thru XXL. You can special order sizes XXS and XXXL, and, these suits in other fabrics for an additional \$5 fee. Call 727-441-8789 to special order, or, use our custom order form on the website at http://www.skinzwear.com.

### The fabrics on this page are coded:

1023 Wet Look Purple

1238 Reverse Zebra

1875 Bengali Lime Mystique

3221 Lime Lightning on Royal (Tricot®)

4110 Hot Tropics (Tricot®)

4112 Lava (Tricot®)

4116 Deep Blue Sea (Tricot®)