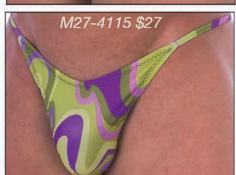

# M27 ...: Men's Skinny-Side Rio Swimsuit :...2004

Description: This is the 2004 update to the M7 suit. The front now has a nearly invisible small dart underneath for fit and comfort. Skinny side straps. Half-back (Rio) coverage rear. Very popular suit. For a fuller pouch and fitted rear, see the M18. All the suits on this page are priced at \$27. All suits have front lining except the Hunter Green suit. For more choices and sale suits, visit our website. We stock the sizes XS thru XXL. You can special order XXS and XXXL, and, this suit in other fabrics for an additional \$5 fee (\$32 total). Call 727-441-8789 to special order, or, use our custom order form on the website at http://www.skinzwear.com.

### The fabrics on this page are coded:

1003 Wet Look Royal Blue

1021 Wet Look Yellow

1452 Tricot® Black (Heavyweight)

1805 Clearcoat Viper

3218 Liquid Bahamas

4115 Haight Ashbury

4401 Sheer Hunter Green