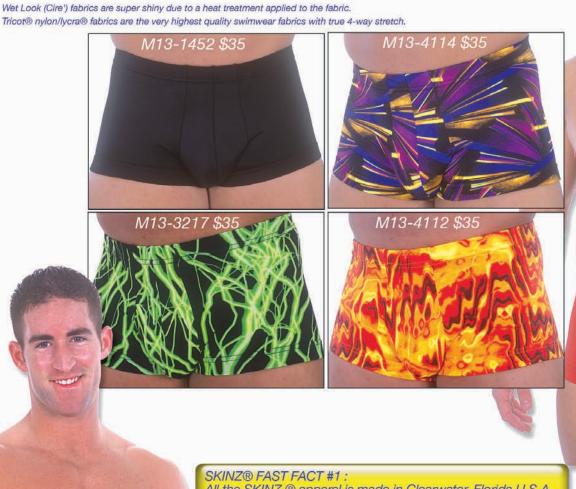

# M13 ...: Men's Fitted Boxer Swimsuit :...2004

M9 ...: Men's Fitted Bikini :...2004

Description: The M13 is our "Australian Cut" fitted boxer swimsuit. Four panels provide a form fitting front. One inch elastic in the legs and waist make this a great (and secure) suit for watersports. The M9 is our original men's bikini swimsuit. It has a full frontal center seam for a perfectly contoured fit. The back is 3/4's bikini coverage. The M9 is also know as a posing suit and is worn in the Wet Look fabrics at bodybuilding competitions. See our sister site, http://www.posingswimsuits.com for more fabric choices. For more choices and sale suits, visit our website. We stock the sizes XS thru XXL. You can special order sizes XXS and XXXL, and, these suits in other fabrics for an additional \$5 fee. Call 727-441-8789 to special order, or, use our custom order form on the website at http://www.skinzwear.com.

Wet Look Red Molecule Blue 4104

1474 Lime (Tricot®) 4105 Tiger

1452 Heavyweight Tricot® Black 4112 Lava (Tricot®)

2117 Lime Blue Heat (Tricot®) 4114 Cobalt Quark (Tricot®)

Lime Lightning (Tricot®) 3217

All the SKINZ ® apparel is made in Clearwater, Florida U.S.A. by Americans. We use the finest quality thread, elastic and fabric. You can't buy better swimwear, anywhere, at any price!