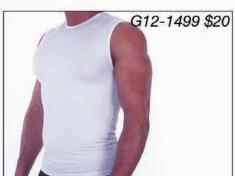

# M19 ...: Men's Hot Shorts :...2004

G1, G2, G12 ...: Men's Shirts :...2004

Description: The M19 is our crossover short between underwear and swimwear. This item is unlined and has no elastic in the legs. Very comfortable under clothes with almost no visible underwear line. The version in the leopard mesh is almost see thru and very close to men's lingerie. Sexy. The gym/street shirts are cut to be comfortable and utilitarian. Cool with gym clothes or jeans. For more choices and sale suits, visit our website. We stock the sizes XS thru XXL. You can special order sizes XXS and XXXL, and, these suits in other fabrics for an additional \$5 fee. Call 727-441-8789 to special order, or, use our custom order form on the website at http://www.skinzwear.com.

### The fabrics on this page are coded:

1003 Wet Look Royal Blue 1307 Black Cotton/lycra®

1452 Heavyweight Black (Tricot®) nylon/lycra®

1499 Heavyweight White (Tricot®) nylon/lycra®

Jade Shantung 1882

2460 Black Silver Lurex®

Wet Look Turquoise Lurex® 3001

4007 Wet Look Black

4520 Baby Leopard Stretch Mesh (see thru)

4708 Dark Heather Grey Supplex®

SKINZ Fast Fact # 13 : Please visit our sister site http://www.4playsexylingerie. com for all your men's and women's silk thong and sexy lingerie needs

Tricot® nylon/lycra® fabrics are the very highest quality swimwear fabrics with true 4-way stretch. Supplex® fabrics feel like soft cotton, but wick away moisture and dry quickly. Lurex® is a metallic fiber woven into the lycra to create a silver shine.