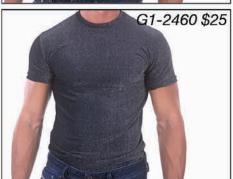

# M19 ...: Men's Hot Shorts :...2004

G1, G2, G12 ...: Men's Shirts :...2004

Description: The M19 is our crossover short between underwear and swimwear. This item is unlined and has no elastic in the legs. Very comfortable under clothes with almost no visible underwear line. The version in the leopard mesh is almost see thru and very close to men's lingerie. Sexy. The gym/street shirts are cut to be comfortable and utilitarian. Cool with gym clothes or jeans. For more choices and sale suits, visit our website. We stock the sizes XS thru XXL. You can special order sizes XXS and XXXL, and, these suits in other fabrics for an additional \$5 fee. Call 727-441-8789 to special order, or, use our custom order form on the website at http://www.skinzwear.com.

### The fabrics on this page are coded:

1003 Wet Look Royal Blue 1307 Black Cotton/lycra®

1452 Heavyweight Black (Tricot®) nylon/lycra®

1499 Heavyweight White (Tricot®) nylon/lycra®

Jade Shantung 1882

2460 Black Silver Lurex®

Wet Look Turquoise Lurex® 3001

4007 Wet Look Black

4520 Baby Leopard Stretch Mesh (see thru)

4708 Dark Heather Grey Supplex®

SKINZ Fast Fact # 13 : Please visit our sister site http://www.4playsexylingerie. com for all your men's and women's silk thong and sexy lingerie needs