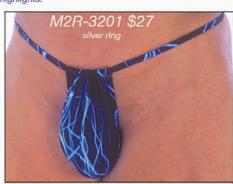

# M1R ...: Men's Cut-Away String Thong Swimsuit :...2004

Description: The M1R is our skimpiest men's swimsuit with a minimal pouch that is adjustable for even smaller coverage. The thong strings meet in the back to form a low "Y" convergence point. This years improved version uses a gold or silver ornament for stability, to eliminate "string roll" and sport a clean look. All the suits on this page are priced at \$27. For more choices and sale suits, visit our website. We stock the sizes **XS thru XXL**. You can special order **XXS and XXXL**, and, this suit in other fabrics for an additional \$5 fee (\$32 total) Call 727-441-8789 to special order, or, use our custom order form on the website at http://www.skinzwear.com Remember to specify either gold or silver "rings" by using the M1R style code. For a fuller pouch, see M2R.

### The fabrics on this page are coded:

| 1021 | Wet Look Yellow             | (Gold Ring)   |
|------|-----------------------------|---------------|
| 3003 | Wet Look Midnight Blue      | (Silver Ring) |
| 3216 | Chartreuse Hibiscus on Lime | (Gold Ring)   |
| 3217 | Green Lightning             | (Gold Ring)   |
| 4105 | Tiger                       | (Gold Ring)   |
| 4107 | Lavender Fiji               | (Silver Ring) |
| 4112 | Lava                        | (Gold Ring)   |
| 4116 | Deep Blue Sea               | (Silver Ring) |