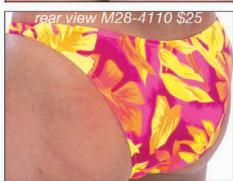

# M28 ...: Men's Rio Swimsuit :...2004 M33 ...: Men's Banded Rio Swimsuit :...2004

Description: The M28 is the 2004 update to the M22. This suit now has a very small dart underneath to give a man comfort and fit while appearing "seamless". Low "half-back" coverage (Rio) rear. The M33 is a new suit for us this year. The same coverage as the M28 with a contrasting band connecting the front and back panels. Cool and clean design. For more choices and sale suits, visit our website. We stock the sizes XS thru XXL. You can special order sizes XXS and XXXL, and, these suits in other fabrics for an additional \$5 fee. Call 727-441-8789 to special order, or, use our custom order form on the website at http://www.skinzwear.com.

### The fabrics on this page are coded:

1008 Wet Look Red

2126 Avalon

2454 Ribbed Matte Orange

3003 Wet Look Midnight Blue

3201 Blue Lightning (Tricot®)

4102 Haliewa Surf

4110 Hot Tropics (Tricot®)