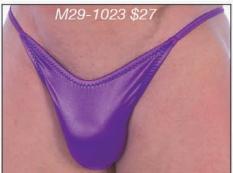

# M24 ...: Men's Banded Bikini Swimsuit :...2004 M29 ...: Men's Super Low Rio Swimsuit :...2004 Description: The M24 (NEW) has the basic coverage of a men's bikini, yet has a seamless (small dart underneath for fit) style front for a smooth

Description: The M24 (NEW) has the basic coverage of a men's bikini, yet has a seamless (small dart underneath for fit) style front for a smooth appearance. The contrasting band gives the suit a unique look. The M29, nicknamed the "plumber", is a new suit for us this year. Very low front and back connected with a skinny side strap. If butt cleavage is your thing, this is the suit for you. For more choices and sale suits, visit our website. We stock the sizes XS thru XXL. You can special order sizes XXS and XXXL, and, these suits in other fabrics for an additional \$5 fee. Call 727-441-8789 to special order, or, use our custom order form on the website at http://www.skinzwear.com.

### The fabrics on this page are coded:

1023 Wet Look Purple

1238 Reverse Zebra

1875 Bengali Lime Mystique

3221 Lime Lightning on Royal (Tricot®)

4110 Hot Tropics (Tricot®)

4112 Lava (Tricot®)

4116 Deep Blue Sea (Tricot®)