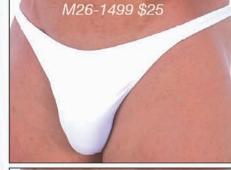

# M26 ...: Men's Smooth Bikini Swimsuit :...2004

Description: The M26 is the 2004 update to the M8. This suit is a combination of a smooth and almost seamless front with the bikini coverage rear. We re-designed the pouch to almost eliminate the underneath "dart". All the suits on this page are priced at \$25. For more choices and sale suits, visit our website. We stock the sizes XS thru XXL. You can special order XXS and XXXL, and, this suit in other fabrics for an additional \$5 fee (\$30 total). Call 727-441-8789 to special order, or, use our custom order form on the website at http://www.skinzwear.com. For a fuller and seamed pouch, check out the M9 style.

### The fabrics on this page are coded:

1248 Lava Lamp Blue

1452 Tricot® Black (Heavyweight)

1459 Tricot® Chartreuse

1499 Tricot® White (Heavyweight)

3217 Green Lightning

4101 Garden of Delights

4110 Hot Tropics