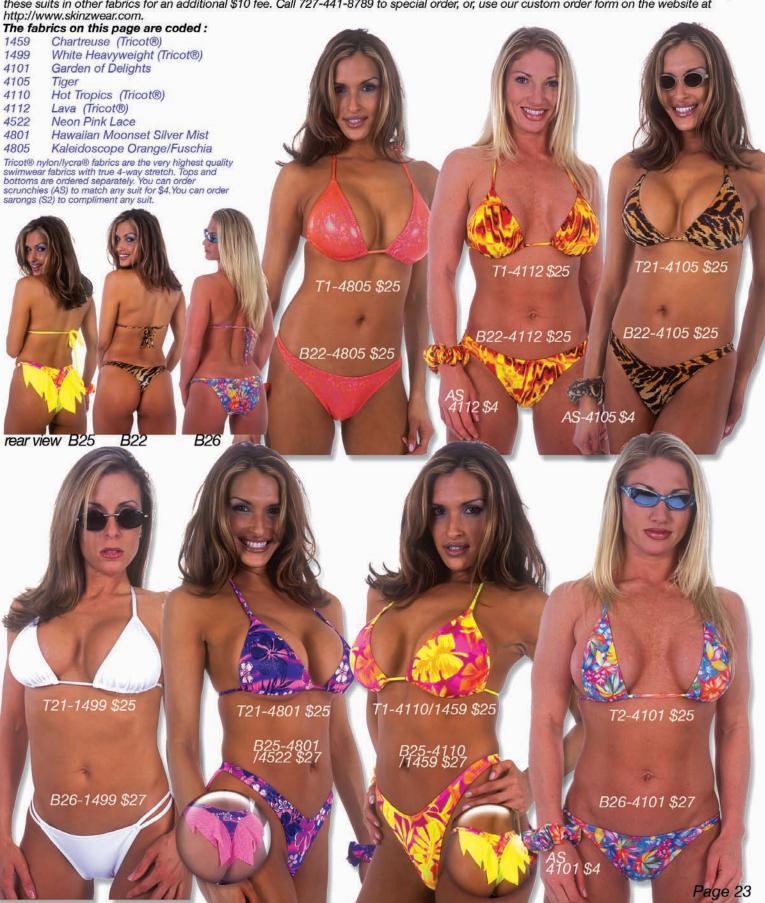

# M13 ...: Men's Fitted Boxer Swimsuit :...2004

M9 ...: Men's Fitted Bikini :...2004

Description: The M13 is our "Australian Cut" fitted boxer swimsuit. Four panels provide a form fitting front. One inch elastic in the legs and waist make this a great (and secure) suit for watersports. The M9 is our original men's bikini swimsuit. It has a full frontal center seam for a perfectly contoured fit. The back is 3/4's bikini coverage. The M9 is also know as a posing suit and is worn in the Wet Look fabrics at bodybuilding competitions. See our sister site, http://www.posingswimsuits.com for more fabric choices. For more choices and sale suits, visit our website. We stock the sizes XS thru XXL. You can special order sizes XXS and XXXL, and, these suits in other fabrics for an additional \$5 fee. Call 727-441-8789 to special order, or, use our custom order form on the website at http://www.skinzwear.com.

M13-1008 \$35

Page 2