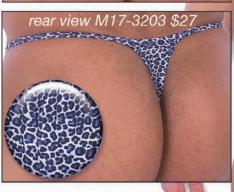

# M17 ...: Men's Adj. Skinny Side Thong Swimsuit :...2004 M25 ...: Men's Skinny Side Thong Swimsuit :...2004

Description: The M17 has an adjustable pouch with thin side straps that merge to the classic thong back. The M25 is a new suit for us in 2004 designed by you.... the customer. Many of you asked for a suit with the front of the M15 (seamless and smooth) and the back of the M17. Here it is with the 2004 updated (slimmer) pouch. For more choices and sale suits, visit our website. We stock the sizes XS thru XXL. You can special order sizes XXS and XXXL, and, these suits in other fabrics for an additional \$5 fee. Call 727-441-8789 to special order, or, use our custom order form on the website at http://www.skinzwear.com.

M17-3203 \$27

rear view M25-4111 \$27