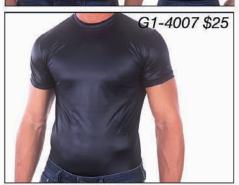

# M19 ...: Men's Hot Shorts :...2004

G1, G2, G12 ...: Men's Shirts :...2004

Description: The M19 is our crossover short between underwear and swimwear. This item is unlined and has no elastic in the legs. Very comfortable under clothes with almost no visible underwear line. The version in the leopard mesh is almost see thru and very close to men's lingerie. Sexy. The gym/street shirts are cut to be comfortable and utilitarian. Cool with gym clothes or jeans. For more choices and sale suits, visit our website. We stock the sizes XS thru XXL. You can special order sizes XXS and XXXL, and, these suits in other fabrics for an additional \$5 fee. Call 727-441-8789 to special order, or, use our custom order form on the website at http://www.skinzwear.com.

### The fabrics on this page are coded:

1003 Wet Look Royal Blue 1307 Black Cotton/lycra®

1452 Heavyweight Black (Tricot®) nylon/lycra®

1499 Heavyweight White (Tricot®) nylon/lycra®

Jade Shantung 1882

2460 Black Silver Lurex®

Wet Look Turquoise Lurex® 3001

4007 Wet Look Black

4520 Baby Leopard Stretch Mesh (see thru)

4708 Dark Heather Grey Supplex®

SKINZ Fast Fact # 13 : Please visit our sister site http://www.4playsexylingerie. com for all your men's and women's silk thong and sexy lingerie needs