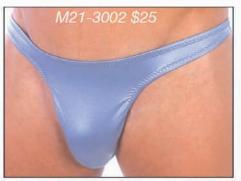

M21 ...: Men's Cutaway Rio Swimsuit :...2004

Description: This is one of our most popular suits. The cutaway front means all excess fabric has been "cutaway" to leave a smooth and almost seamless style (small dart underneath for comfort fit). The "Rio" back denotes a halfback coverage (anything smaller and you are talking tanga). The M21 is a blend of American smooth styling and European "low" profile influence. All the suits on this page are priced at \$25. For more choices and sale suits, visit our website. We stock the sizes XS thru XXL. You can special order XXS and XXXL, and, this suit in other fabrics for an additional \$5 fee (\$30 total). Call 727-441-8789 to special order, or, use our custom order form on the website at http://www.skinzwear.com.

## The fabrics on this page are coded:

Wet Look Titanium

3221 Lime Lightning on Royal (Tricot®)

4007 Wet Look Black

4104 Molecule Blue

4111 Cool Tropics (Tricot®)

4112 Lava (Tricot®)

4801 Hawaiian Moonset Silver Mist

4803 Wild Panther Crimson Metallic

SKINZ Fast Fact # 7 : Not all fabrics behave the same. Some are less stretchy than others. This will cause some suits to fit more snugly than others, in the same exact style and size. Less stretchy fabrics include: stretch vinyls, wet look fabrics, metallic fabrics and clearcoat