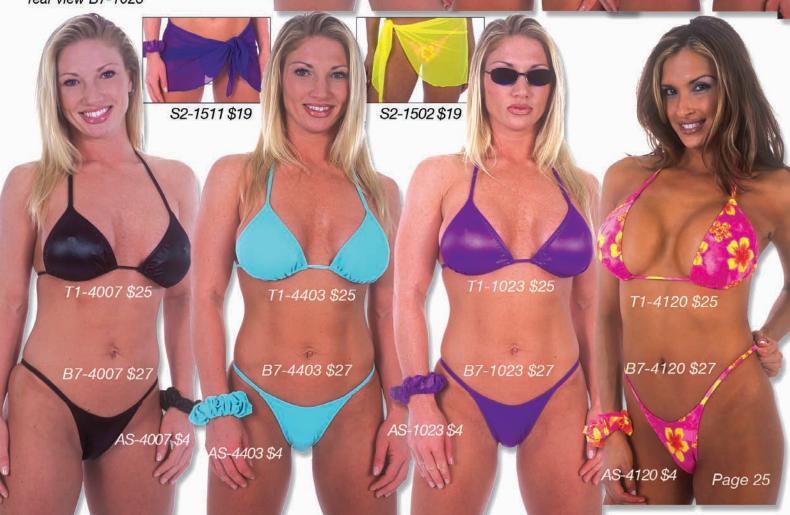

# M13 ...: Men's Fitted Boxer Swimsuit :...2004

M9 ...: Men's Fitted Bikini :...2004

Description: The M13 is our "Australian Cut" fitted boxer swimsuit. Four panels provide a form fitting front. One inch elastic in the legs and waist make this a great (and secure) suit for watersports. The M9 is our original men's bikini swimsuit. It has a full frontal center seam for a perfectly contoured fit. The back is 3/4's bikini coverage. The M9 is also know as a posing suit and is worn in the Wet Look fabrics at bodybuilding competitions. See our sister site, http://www.posingswimsuits.com for more fabric choices. For more choices and sale suits, visit our website. We stock the sizes XS thru XXL. You can special order sizes XXS and XXXL, and, these suits in other fabrics for an additional \$5 fee. Call 727-441-8789 to special order, or, use our custom order form on the website at http://www.skinzwear.com.