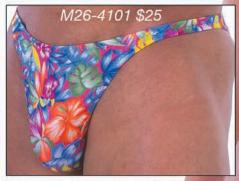

# M26 ...: Men's Smooth Bikini Swimsuit :...2004

Description: The M26 is the 2004 update to the M8. This suit is a combination of a smooth and almost seamless front with the bikini coverage rear. We re-designed the pouch to almost eliminate the underneath "dart". All the suits on this page are priced at \$25. For more choices and sale suits, visit our website. We stock the sizes XS thru XXL. You can special order XXS and XXXL, and, this suit in other fabrics for an additional \$5 fee (\$30 total). Call 727-441-8789 to special order, or, use our custom order form on the website at http://www.skinzwear.com. For a fuller and seamed pouch, check out the M9 style.

### The fabrics on this page are coded:

1248 Lava Lamp Blue

1452 Tricot® Black (Heavyweight)

1459 Tricot® Chartreuse

1499 Tricot® White (Heavyweight)

3217 Green Lightning

4101 Garden of Delights

4110 Hot Tropics