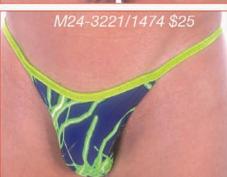

# M24 ...: Men's Banded Bikini Swimsuit :...2004 M29 ...: Men's Super Low Rio Swimsuit :...2004 Description: The M24 (NEW) has the basic coverage of a men's bikini, yet has a seamless (small dart underneath for fit) style front for a smooth

Description: The M24 (NEW) has the basic coverage of a men's bikini, yet has a seamless (small dart underneath for fit) style front for a smooth appearance. The contrasting band gives the suit a unique look. The M29, nicknamed the "plumber", is a new suit for us this year. Very low front and back connected with a skinny side strap. If butt cleavage is your thing, this is the suit for you. For more choices and sale suits, visit our website. We stock the sizes XS thru XXL. You can special order sizes XXS and XXXL, and, these suits in other fabrics for an additional \$5 fee. Call 727-441-8789 to special order, or, use our custom order form on the website at http://www.skinzwear.com.

### The fabrics on this page are coded:

1023 Wet Look Purple

1238 Reverse Zebra

1875 Bengali Lime Mystique

3221 Lime Lightning on Royal (Tricot®)

4110 Hot Tropics (Tricot®)

4112 Lava (Tricot®)

4116 Deep Blue Sea (Tricot®)