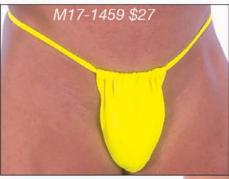

# M17 ...: Men's Adj. Skinny Side Thong Swimsuit :...2004 M25 ...: Men's Skinny Side Thong Swimsuit :...2004

Description: The M17 has an adjustable pouch with thin side straps that merge to the classic thong back. The M25 is a new suit for us in 2004 designed by you.... the customer. Many of you asked for a suit with the front of the M15 (seamless and smooth) and the back of the M17. Here it is with the 2004 updated (slimmer) pouch. For more choices and sale suits, visit our website. We stock the sizes XS thru XXL. You can special order sizes XXS and XXXL, and, these suits in other fabrics for an additional \$5 fee. Call 727-441-8789 to special order, or, use our custom order form on the website at http://www.skinzwear.com.

## The fabrics on this page are coded:

1008 Wet Look Red

1459 Chartreuse (Tricot®)

3203 Grey Baby Leopard

4001 Wet Look White 4007 Wet Look Black

4007 Wet Lo 4105 Tiger

4111 Cool Tropics (Tricot®)

4119 Forest Pebbles (Tricot®)