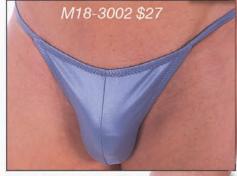

# M18 ...: Men's Fitted Rio Swimsuit :...2004

Wet Look (Cire') fabrics are super shiny due to a heat treatment applied to the fabric. Lurex® is a patented

Description: The M18, introduced in 2003, has proven to be one of our most popular suits. Center seamed in the front for a full and contoured pouch. Center and gathered seam in the back for a bun hugging rear fit. Half-back Rio coverage with skinny side straps. The man's form, front and back, come through explicitly with this suit. All the suits on this page are priced at \$27. For more choices and sale suits, visit our website. We stock the sizes XS thru XXL. You can special order XXS and XXXL, and, this suit in other fabrics for an additional \$5 fee (\$32 total). Call 727-441-8789 to special order, or, use our custom order form on the website at http://www.skinzwear.com.

### The fabrics on this page are coded:

1026Wet Look Burgundy1115/1106Stars & Stripes2460Silver Black Lurex®3002Wet Look Titanium3003Wet Look Midnight Blue

3201 Blue Lightning 4111 Cool Tropics

4112 Lava