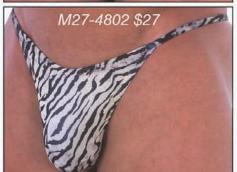

# M27 ...: Men's Skinny-Side Rio Swimsuit :...2004

Description: This is the 2004 update to the M7 suit. The front now has a nearly invisible small dart underneath for fit and comfort. Skinny side straps. Half-back (Rio) coverage rear. Very popular suit. For a fuller pouch and fitted rear, see the M18. All the suits on this page are priced at \$27. All suits have front lining except the Hunter Green suit. For more choices and sale suits, visit our website. We stock the sizes XS thru XXL. You can special order XXS and XXXL, and, this suit in other fabrics for an additional \$5 fee (\$32 total). Call 727-441-8789 to special order, or, use our custom order form on the website at http://www.skinzwear.com.

### The fabrics on this page are coded:

1003 Wet Look Royal Blue

1021 Wet Look Yellow

1452 Tricot® Black (Heavyweight)

1805 Clearcoat Viper

3218 Liquid Bahamas

4115 Haight Ashbury

4401 Sheer Hunter Green

4802 Kilimanjaro Gold Mist

SKINZ Fast Fact # 6: Special order suits, custom order suits, suits ordered without lining and special sized suits are pre-paid and not returnable.

Wet Look (Cire') fabrics are super shiny due to a heat treatment applied to the fabric. Tricot® fabrics are the highest quality nylon/lycra® with true 4-way stretch. Clearcoat fabrics are more durable and shiny due to tiny discs fused to the fabric surface. The 4401 suit is unlined and sheer (semi-see-thru).