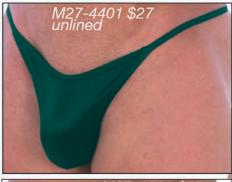

# M27 ...: Men's Skinny-Side Rio Swimsuit :...2004

Description: This is the 2004 update to the M7 suit. The front now has a nearly invisible small dart underneath for fit and comfort. Skinny side straps. Half-back (Rio) coverage rear. Very popular suit. For a fuller pouch and fitted rear, see the M18. All the suits on this page are priced at \$27. All suits have front lining except the Hunter Green suit. For more choices and sale suits, visit our website. We stock the sizes XS thru XXL. You can special order XXS and XXXL, and, this suit in other fabrics for an additional \$5 fee (\$32 total). Call 727-441-8789 to special order, or, use our custom order form on the website at http://www.skinzwear.com.

### The fabrics on this page are coded:

1003 Wet Look Royal Blue

1021 Wet Look Yellow

1452 Tricot® Black (Heavyweight)

1805 Clearcoat Viper

3218 Liquid Bahamas

4115 Haight Ashbury

4401 Sheer Hunter Green

4802 Kilimanjaro Gold Mist

SKINZ Fast Fact # 6: Special order suits, custom order suits, suits ordered without lining and special sized suits are pre-paid and not returnable.

Wet Look (Cire') fabrics are super shiny due to a heat treatment applied to the fabric. Tricot® fabrics are the highest quality nylon/lycra® with true 4-way stretch. Clearcoat fabrics are more durable and shiny due to tiny discs fused to the fabric surface. The 4401 suit is unlined and sheer (semi-see-thru).