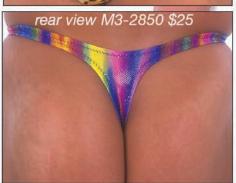

M3 ...: Men's Thong Swimsuit :...2004

Description: Simply the best fitting men's "T" back you can buy. Full frontal seam for a comfortable and contoured fit. Basic men's "T" back rear. For a slimmer and cutaway pouch, see the M4. For more choices and sale suits, visit our website. We stock the sizes XS thru XXL. You can special order sizes XXS and XXXL, and, these suits in other fabrics for an additional \$5 fee. Call 727-441-8789 to special order, or, use our custom order form on the website at http://www.skinzwear.com.

### The fabrics on this page are coded:

Wet Look Royal Blue 1003

2850 Clearcoat Jupiter

3217 Lime Lightning (Tricot®)

4007 Wet Look Black

4105 Tiger

4112 Lava (Tricot®)

Deep Blue Sea (Tricot®) 4116