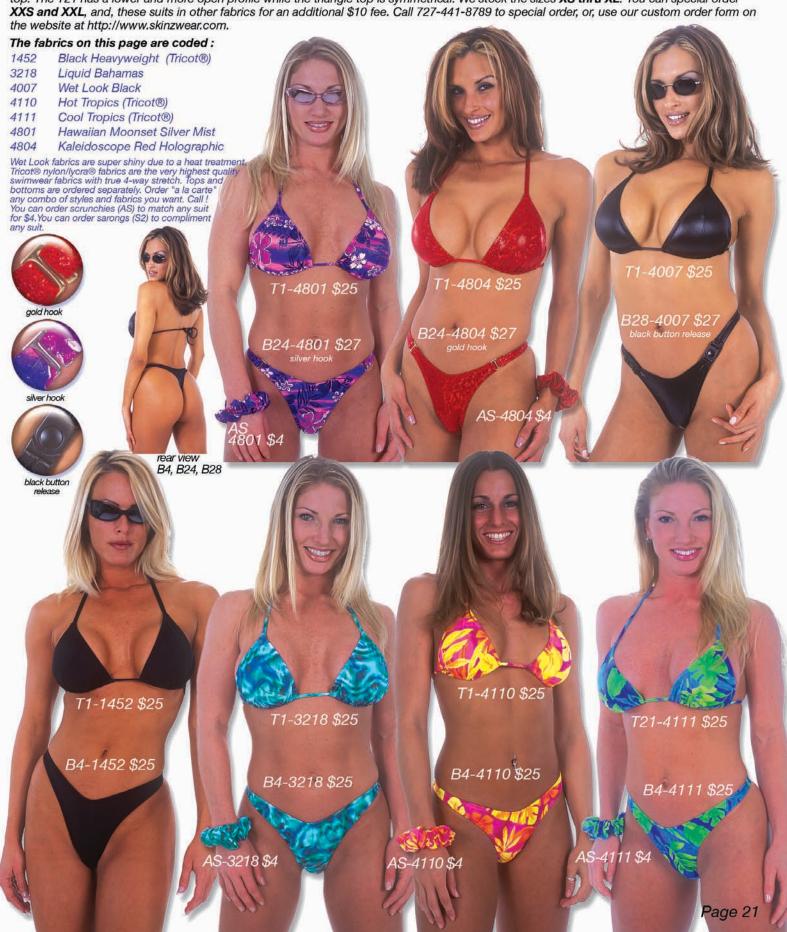

# M13 ...: Men's Fitted Boxer Swimsuit :...2004

M9 ...: Men's Fitted Bikini :...2004

Description: The M13 is our "Australian Cut" fitted boxer swimsuit. Four panels provide a form fitting front. One inch elastic in the legs and waist make this a great (and secure) suit for watersports. The M9 is our original men's bikini swimsuit. It has a full frontal center seam for a perfectly contoured fit. The back is 3/4's bikini coverage. The M9 is also know as a posing suit and is worn in the Wet Look fabrics at bodybuilding competitions. See our sister site, http://www.posingswimsuits.com for more fabric choices. For more choices and sale suits, visit our website. We stock the sizes XS thru XXL. You can special order sizes XXS and XXXL, and, these suits in other fabrics for an additional \$5 fee. Call 727-441-8789 to special order, or, use our custom order form on the website at http://www.skinzwear.com.

M13-1008 \$35

Page 2