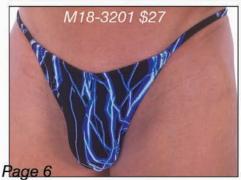

# M18 ...: Men's Fitted Rio Swimsuit :...2004

Wet Look (Cire') fabrics are super shiny due to a heat treatment applied to the fabric. Lurex® is a patented

Description: The M18, introduced in 2003, has proven to be one of our most popular suits. Center seamed in the front for a full and contoured pouch. Center and gathered seam in the back for a bun hugging rear fit. Half-back Rio coverage with skinny side straps. The man's form, front and back, come through explicitly with this suit. All the suits on this page are priced at \$27. For more choices and sale suits, visit our website. We stock the sizes XS thru XXL. You can special order XXS and XXXL, and, this suit in other fabrics for an additional \$5 fee (\$32 total). Call 727-441-8789 to special order, or, use our custom order form on the website at http://www.skinzwear.com.

### The fabrics on this page are coded:

1026Wet Look Burgundy1115/1106Stars & Stripes2460Silver Black Lurex®3002Wet Look Titanium3003Wet Look Midnight Blue

3201 Blue Lightning 4111 Cool Tropics

4112 Lava