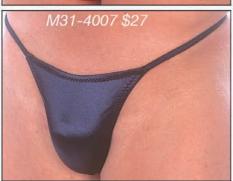

M21 ...: Men's Cutaway Rio Swimsuit :...2004

Description: This is one of our most popular suits. The cutaway front means all excess fabric has been "cutaway" to leave a smooth and almost seamless style (small dart underneath for comfort fit). The "Rio" back denotes a halfback coverage (anything smaller and you are talking tanga). The M21 is a blend of American smooth styling and European "low" profile influence. All the suits on this page are priced at \$25. For more choices and sale suits, visit our website. We stock the sizes XS thru XXL. You can special order XXS and XXXL, and, this suit in other fabrics for an additional \$5 fee (\$30 total). Call 727-441-8789 to special order, or, use our custom order form on the website at http://www.skinzwear.com.

## The fabrics on this page are coded:

Wet Look Titanium

3221 Lime Lightning on Royal (Tricot®)

4007 Wet Look Black

4104 Molecule Blue

4111 Cool Tropics (Tricot®)

4112 Lava (Tricot®)

4801 Hawaiian Moonset Silver Mist