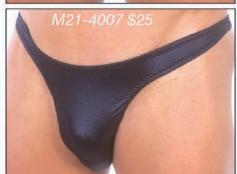

M21 ...: Men's Cutaway Rio Swimsuit :...2004

Description: This is one of our most popular suits. The cutaway front means all excess fabric has been "cutaway" to leave a smooth and almost seamless style (small dart underneath for comfort fit). The "Rio" back denotes a halfback coverage (anything smaller and you are talking tanga). The M21 is a blend of American smooth styling and European "low" profile influence. All the suits on this page are priced at \$25. For more choices and sale suits, visit our website. We stock the sizes XS thru XXL. You can special order XXS and XXXL, and, this suit in other fabrics for an additional \$5 fee (\$30 total). Call 727-441-8789 to special order, or, use our custom order form on the website at http://www.skinzwear.com.

## The fabrics on this page are coded:

Wet Look Titanium

3221 Lime Lightning on Royal (Tricot®)

4007 Wet Look Black

4104 Molecule Blue

4111 Cool Tropics (Tricot®)

4112 Lava (Tricot®)

4801 Hawaiian Moonset Silver Mist