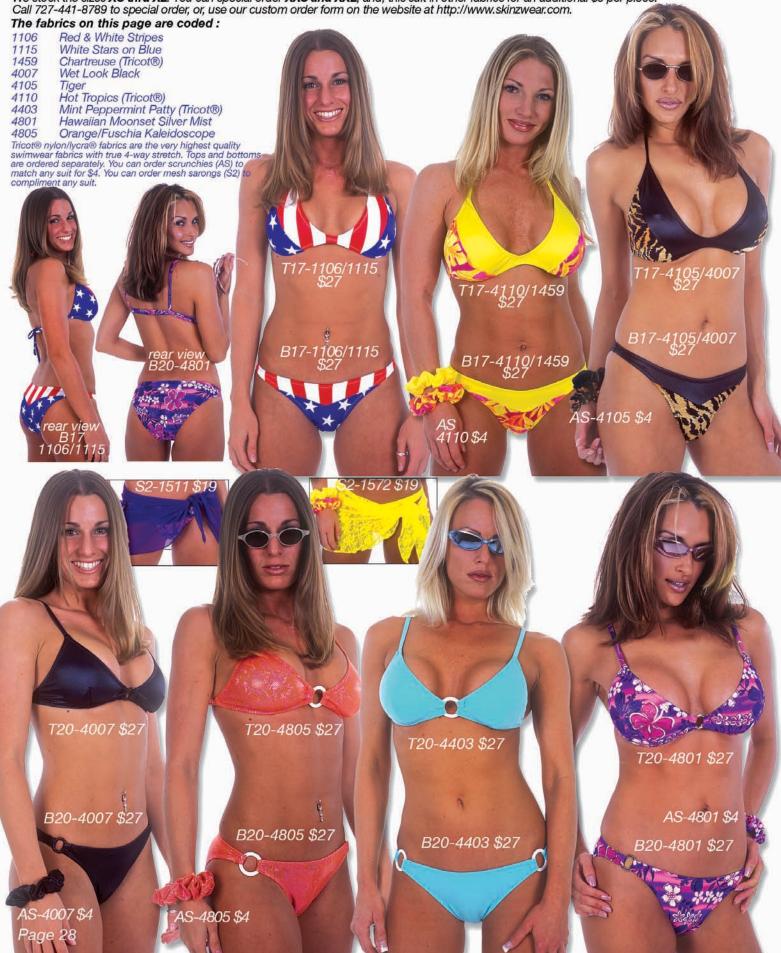

# M13 ...: Men's Fitted Boxer Swimsuit :...2004

M9 ...: Men's Fitted Bikini :...2004

Description: The M13 is our "Australian Cut" fitted boxer swimsuit. Four panels provide a form fitting front. One inch elastic in the legs and waist make this a great (and secure) suit for watersports. The M9 is our original men's bikini swimsuit. It has a full frontal center seam for a perfectly contoured fit. The back is 3/4's bikini coverage. The M9 is also know as a posing suit and is worn in the Wet Look fabrics at bodybuilding competitions. See our sister site, http://www.posingswimsuits.com for more fabric choices. For more choices and sale suits, visit our website. We stock the sizes XS thru XXL. You can special order sizes XXS and XXXL, and, these suits in other fabrics for an additional \$5 fee. Call 727-441-8789 to special order, or, use our custom order form on the website at http://www.skinzwear.com.