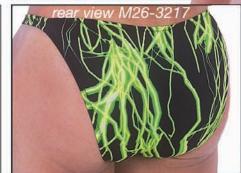

# M26 ...: Men's Smooth Bikini Swimsuit :...2004

Description: The M26 is the 2004 update to the M8. This suit is a combination of a smooth and almost seamless front with the bikini coverage rear. We re-designed the pouch to almost eliminate the underneath "dart". All the suits on this page are priced at \$25. For more choices and sale suits, visit our website. We stock the sizes XS thru XXL. You can special order XXS and XXXL, and, this suit in other fabrics for an additional \$5 fee (\$30 total). Call 727-441-8789 to special order, or, use our custom order form on the website at http://www.skinzwear.com. For a fuller and seamed pouch, check out the M9 style.

### The fabrics on this page are coded:

1248 Lava Lamp Blue

1452 Tricot® Black (Heavyweight)

1459 Tricot® Chartreuse

1499 Tricot® White (Heavyweight)

3217 Green Lightning

4101 Garden of Delights

4110 Hot Tropics