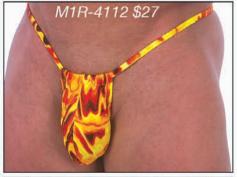

# M18 ...: Men's Fitted Rio Swimsuit :...2004

Wet Look (Cire') fabrics are super shiny due to a heat treatment applied to the fabric. Lurex® is a patented

Description: The M18, introduced in 2003, has proven to be one of our most popular suits. Center seamed in the front for a full and contoured pouch. Center and gathered seam in the back for a bun hugging rear fit. Half-back Rio coverage with skinny side straps. The man's form, front and back, come through explicitly with this suit. All the suits on this page are priced at \$27. For more choices and sale suits, visit our website. We stock the sizes XS thru XXL. You can special order XXS and XXXL, and, this suit in other fabrics for an additional \$5 fee (\$32 total). Call 727-441-8789 to special order, or, use our custom order form on the website at http://www.skinzwear.com.

### The fabrics on this page are coded:

1026Wet Look Burgundy1115/1106Stars & Stripes2460Silver Black Lurex®3002Wet Look Titanium3003Wet Look Midnight Blue

3201 Blue Lightning 4111 Cool Tropics

4112 Lava