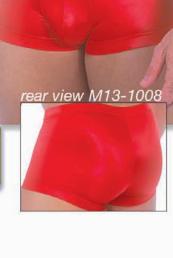

bodybuilding competitions. See our sister site, http://www.posingswimsuits.com for more fabric choices. For more choices and sale suits, visit our website. We stock the sizes XS thru XXL. You can special order sizes XXS and XXXL, and, these suits in other fabrics for an additional \$5 fee. Call 727-441-8789 to special order, or, use our custom order form on the website at http://www.skinzwear.com.



Wet Look Red Molecule Blue 4104

1474 Lime (Tricot®) 4105 Tiger

1452 Heavyweight Tricot® Black 4112 Lava (Tricot®)

2117 Lime Blue Heat (Tricot®) 4114 Cobalt Quark (Tricot®)

Lime Lightning (Tricot®) 3217



All the SKINZ ® apparel is made in Clearwater, Florida U.S.A. by Americans. We use the finest quality thread, elastic and fabric. You can't buy better swimwear, anywhere, at any price!



M13-1008 \$35



Page 2





# M16 ...: Men's Lowrider Brief Swimsuit :...2004

Description: The M16 is a moderate coverage brief with a European "low" profile. Full frontal center seam for a comfortable contour fit. If you want a swim brief with a higher waist, see the M11 on our website. All the suits on this page are priced at \$25. For more choices and sale suits, visit our website. We stock the sizes XS thru XXL. You can special order XXS and XXXL, and, this suit in other fabrics for an additional \$5 fee (\$30 total). Call 727-441-8789 to special order, or, use our custom order form on the website at http://www.skinzwear.com.

## The fabrics on this page are coded:

1805 Clearcoat Viper

2126 Avalon

4106

3001 Wet Look Turquoise

Kiss Me Comic

3203 Grey Baby Leopard

3218 Liquid