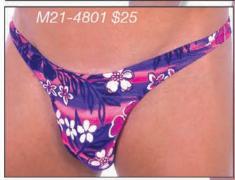

M21 ...: Men's Cutaway Rio Swimsuit :...2004

Description: This is one of our most popular suits. The cutaway front means all excess fabric has been "cutaway" to leave a smooth and almost seamless style (small dart underneath for comfort fit). The "Rio" back denotes a halfback coverage (anything smaller and you are talking tanga). The M21 is a blend of American smooth styling and European "low" profile influence. All the suits on this page are priced at \$25. For more choices and sale suits, visit our website. We stock the sizes XS thru XXL. You can special order XXS and XXXL, and, this suit in other fabrics for an additional \$5 fee (\$30 total). Call 727-441-8789 to special order, or, use our custom order form on the website at http://www.skinzwear.com.

## The fabrics on this page are coded:

Wet Look Titanium

3221 Lime Lightning on Royal (Tricot®)

4007 Wet Look Black

4104 Molecule Blue

4111 Cool Tropics (Tricot®)

4112 Lava (Tricot®)

4801 Hawaiian Moonset Silver Mist