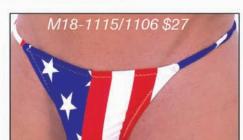

# M18 ...: Men's Fitted Rio Swimsuit :...2004

Wet Look (Cire') fabrics are super shiny due to a heat treatment applied to the fabric. Lurex® is a patented

Description: The M18, introduced in 2003, has proven to be one of our most popular suits. Center seamed in the front for a full and contoured pouch. Center and gathered seam in the back for a bun hugging rear fit. Half-back Rio coverage with skinny side straps. The man's form, front and back, come through explicitly with this suit. All the suits on this page are priced at \$27. For more choices and sale suits, visit our website. We stock the sizes XS thru XXL. You can special order XXS and XXXL, and, this suit in other fabrics for an additional \$5 fee (\$32 total). Call 727-441-8789 to special order, or, use our custom order form on the website at http://www.skinzwear.com.

### The fabrics on this page are coded:

1026Wet Look Burgundy1115/1106Stars & Stripes2460Silver Black Lurex®3002Wet Look Titanium3003Wet Look Midnight Blue

3201 Blue Lightning 4111 Cool Tropics

4112 Lava