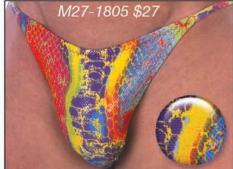

# M27 ...: Men's Skinny-Side Rio Swimsuit :...2004

Description: This is the 2004 update to the M7 suit. The front now has a nearly invisible small dart underneath for fit and comfort. Skinny side straps. Half-back (Rio) coverage rear. Very popular suit. For a fuller pouch and fitted rear, see the M18. All the suits on this page are priced at \$27. All suits have front lining except the Hunter Green suit. For more choices and sale suits, visit our website. We stock the sizes XS thru XXL. You can special order XXS and XXXL, and, this suit in other fabrics for an additional \$5 fee (\$32 total). Call 727-441-8789 to special order, or, use our custom order form on the website at http://www.skinzwear.com.

### The fabrics on this page are coded:

1003 Wet Look Royal Blue

1021 Wet Look Yellow

1452 Tricot® Black (Heavyweight)

1805 Clearcoat Viper

3218 Liquid Bahamas

4115 Haight Ashbury

4401 Sheer Hunter Green