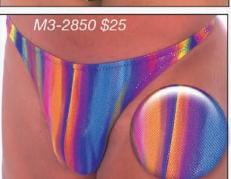

M3 ...: Men's Thong Swimsuit :...2004

Description: Simply the best fitting men's "T" back you can buy. Full frontal seam for a comfortable and contoured fit. Basic men's "T" back rear. For a slimmer and cutaway pouch, see the M4. For more choices and sale suits, visit our website. We stock the sizes XS thru XXL. You can special order sizes XXS and XXXL, and, these suits in other fabrics for an additional \$5 fee. Call 727-441-8789 to special order, or, use our custom order form on the website at http://www.skinzwear.com.

### The fabrics on this page are coded:

Wet Look Royal Blue 1003

2850 Clearcoat Jupiter

3217 Lime Lightning (Tricot®)

4007 Wet Look Black

4105 Tiger

4112 Lava (Tricot®)

Deep Blue Sea (Tricot®) 4116