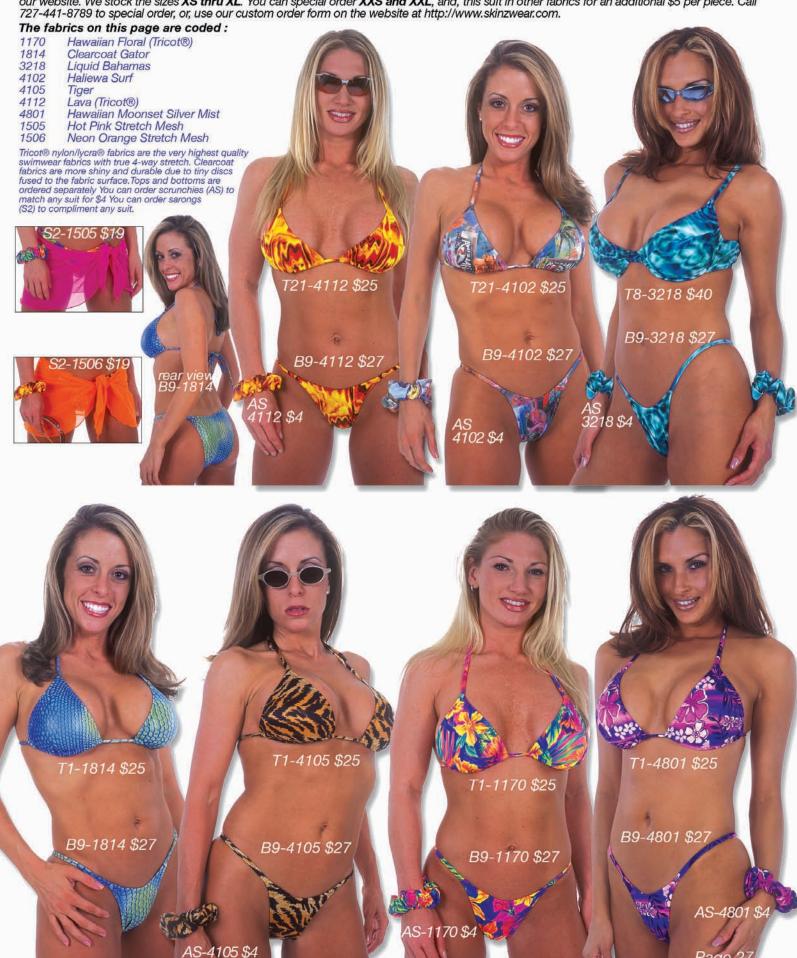

# M13 ...: Men's Fitted Boxer Swimsuit :...2004

M9 ...: Men's Fitted Bikini :...2004

Description: The M13 is our "Australian Cut" fitted boxer swimsuit. Four panels provide a form fitting front. One inch elastic in the legs and waist make this a great (and secure) suit for watersports. The M9 is our original men's bikini swimsuit. It has a full frontal center seam for a perfectly contoured fit. The back is 3/4's bikini coverage. The M9 is also know as a posing suit and is worn in the Wet Look fabrics at bodybuilding competitions. See our sister site, http://www.posingswimsuits.com for more fabric choices. For more choices and sale suits, visit our website. We stock the sizes XS thru XXL. You can special order sizes XXS and XXXL, and, these suits in other fabrics for an additional \$5 fee. Call 727-441-8789 to special order, or, use our custom order form on the website at http://www.skinzwear.com.