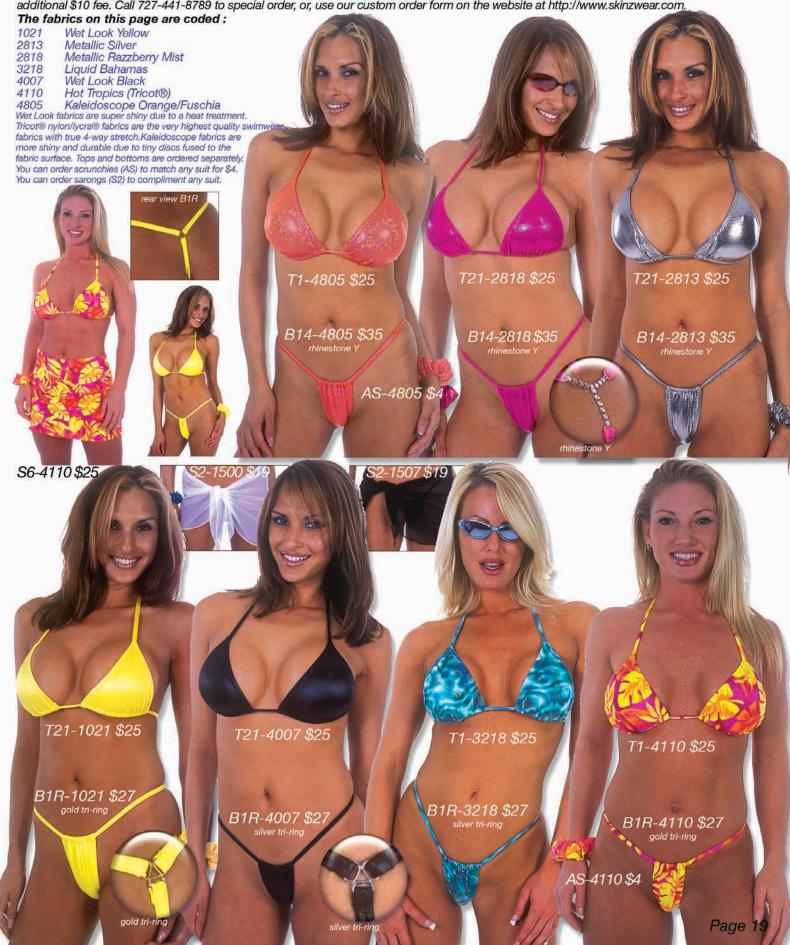

## The fabrics on this page are coded:

1805 Clearcoat Viper

2126 Avalon

4106

3001 Wet Look Turquoise

Kiss Me Comic

3203 Grey Baby Leopard

3218 Liquid Bahamas

4007 Wet Look Black

4109 Lime Watercolor

SKINZ Fast Fact # 2 : The content of the swimwear fabrics is 78% Anton® nylon and 22% Lycra® unless otherwise noted.

Wet Look (Cire') fabrics are super shiny due to a heat treatment applied to the fabric. Clearcoat fabrics are more durable and shiny due to tiny discs fused to the fabric surface.