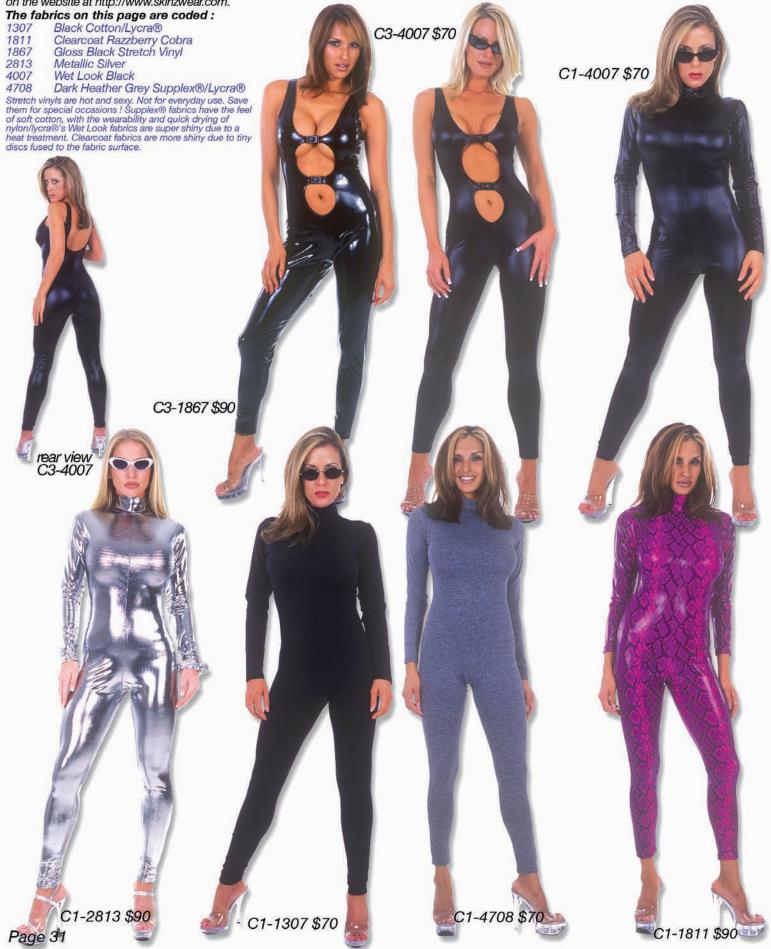

can be ordered up to XXL! The suits on this page are stocked in sizes XS thru XL. . You can special order XXS and XXL, and, these suits in other fabrics for an additional \$5 per piece. Call 727-441-8789 to special order, or, use our custom





C1 ...: Catsuit :...2004
C3 ...: Keyhole Cat Tank :...2004
Description: The C1 catsuit is full body with an invisible back zipper. Great as a foundation, or, go solo with boots and a belt! The C3 (NEW) has a keyhole front with push button release ornaments holding it together. The back is low and sexy. We stock the sizes XS thru XL. You can special order XXS and XXL, and, these catsuit styles dress in other fabrics for an additional fee. Call 727-441-8789 to special order, or, use our custom order form on the website at http://www.skinzwear.com.



D1 ...: Women's Tank Style Mini Dress :...2004

Description: The D1 is a tank style mini dress designed to hide bra straps and still look hot! We show it in sexy stretch vinyl for the clubs, stretch mesh for the beach and nylonlycra® prints for casual activities. We stock the sizes XS thru XL. You can special order XXS and XXL, and, this dress in other fabrics for an additional \$5 fee. Call 727-441-8789 to special order, or, use our custom order form on the website at http://www.skinzwear.com.

The fabrics on this page are coded:

1867 Gloss Black Stretch Vinyl nylon/lycra® Gloss Red Stretch Vinyl nylon/lycra® 1868

Metallic Red Lips on Black Black Gold Apollo (Metallic) 1874 2817

Black Alligator 3802

4106 Kiss Me Comic

Gloss Baby Blue Stretch Vinyl nylon/lycra® 4863

Stretch vinyls