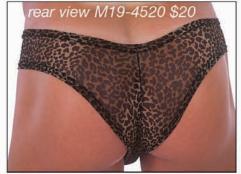

# M19 ...: Men's Hot Shorts :...2004

G1, G2, G12 ...: Men's Shirts :...2004

Description: The M19 is our crossover short between underwear and swimwear. This item is unlined and has no elastic in the legs. Very comfortable under clothes with almost no visible underwear line. The version in the leopard mesh is almost see thru and very close to men's lingerie. Sexy. The gym/street shirts are cut to be comfortable and utilitarian. Cool with gym clothes or jeans. For more choices and sale suits, visit our website. We stock the sizes XS thru XXL. You can special order sizes XXS and XXXL, and, these suits in other fabrics for an additional \$5 fee. Call 727-441-8789 to special order, or, use our custom order form on the website at http://www.skinzwear.com.

### The fabrics on this page are coded:

1003 Wet Look Royal Blue 1307 Black Cotton/lycra®

1452 Heavyweight Black (Tricot®) nylon/lycra®

1499 Heavyweight White (Tricot®) nylon/lycra®

Jade Shantung 1882

2460 Black Silver Lurex®

Wet Look Turquoise Lurex® 3001

4007 Wet Look Black

4520 Baby Leopard Stretch Mesh (see thru)

4708 Dark Heather Grey Supplex®

SKINZ Fast Fact # 13 : Please visit our sister site http://www.4playsexylingerie. com for all your men's and women's silk thong and sexy lingerie needs