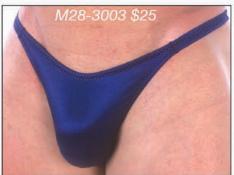

# M28 ...: Men's Rio Swimsuit :...2004 M33 ...: Men's Banded Rio Swimsuit :...2004

Description: The M28 is the 2004 update to the M22. This suit now has a very small dart underneath to give a man comfort and fit while appearing "seamless". Low "half-back" coverage (Rio) rear. The M33 is a new suit for us this year. The same coverage as the M28 with a contrasting band connecting the front and back panels. Cool and clean design. For more choices and sale suits, visit our website. We stock the sizes XS thru XXL. You can special order sizes XXS and XXXL, and, these suits in other fabrics for an additional \$5 fee. Call 727-441-8789 to special order, or, use our custom order form on the website at http://www.skinzwear.com.

### The fabrics on this page are coded:

1008 Wet Look Red

2126 Avalon

2454 Ribbed Matte Orange

3003 Wet Look Midnight Blue

3201 Blue Lightning (Tricot®)

4102 Haliewa Surf

4110 Hot Tropics (Tricot®)