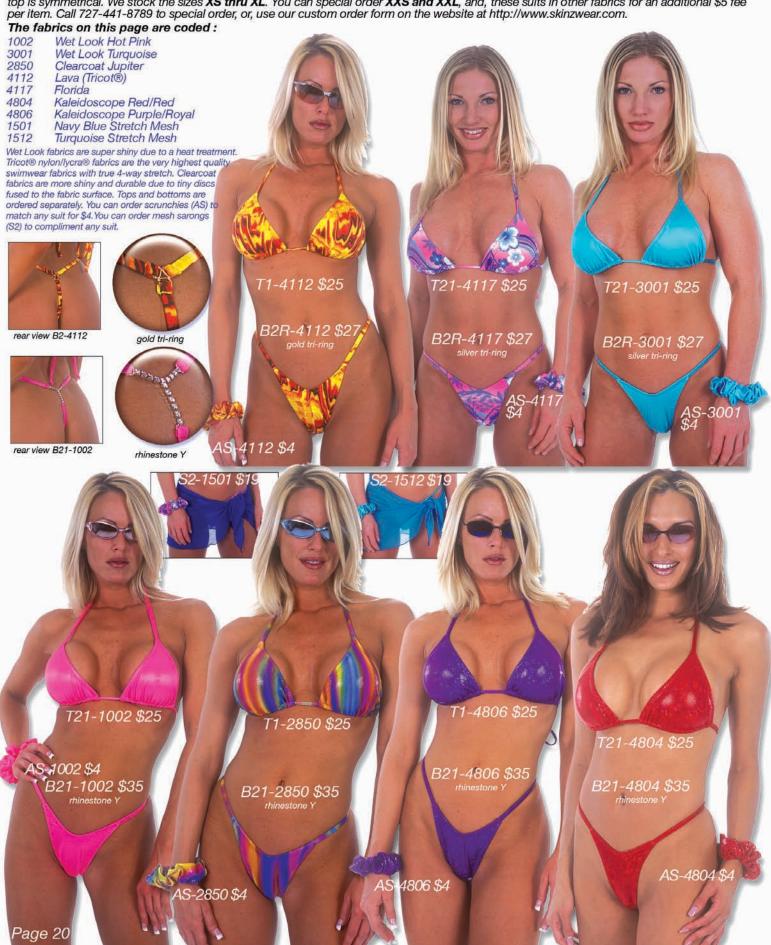

# M28 ...: Men's Rio Swimsuit :...2004 M33 ...: Men's Banded Rio Swimsuit :...2004

Description: The M28 is the 2004 update to the M22. This suit now has a very small dart underneath to give a man comfort and fit while appearing "seamless". Low "half-back" coverage (Rio) rear. The M33 is a new suit for us this year. The same coverage as the M28 with a contrasting band connecting the front and back panels. Cool and clean design. For more choices and sale suits, visit our website. We stock the sizes XS thru XXL. You can special order sizes XXS and XXXL, and, these suits in other fabrics for an additional \$5 fee. Call 727-441-8789 to special order, or, use our custom order form on the website at http://www.skinzwear.com.

### The fabrics on this page are coded:

1008 Wet Look Red

2126 Avalon

2454 Ribbed Matte Orange

3003 Wet Look Midnight Blue

3201 Blue Lightning (Tricot®)

4102 Haliewa Surf

4110 Hot Tropics (Tricot®)

4114 Cobalt Quark (Tricot®)

N33-4114/1452 \$25

SKINZ Fast Fact # 8 : You can download a complete list of our fabrics and/or styles from our on-line site at : http://www.skinzwear.com/2002HTML/2004\_Print Catalog/index.html They are small, printable .pdf files.

Wet Look (Cire') fabrics are super shiny due to a heat treatment applied to the fabric.

Tricot® nylon/lycra® fabrics are the very highest quality swimwear fabrics with true 4-way stretch.

We show the M33 swimsuit here with contrasting straps we have picked out. These suits are in stock. You may custom order any combination of fabrics you want from our special order department. There is a limited number of solid color fabrics to choose from for the straps.