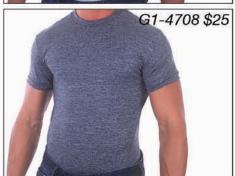

# M19 ...: Men's Hot Shorts :...2004

G1, G2, G12 ...: Men's Shirts :...2004

Description: The M19 is our crossover short between underwear and swimwear. This item is unlined and has no elastic in the legs. Very comfortable under clothes with almost no visible underwear line. The version in the leopard mesh is almost see thru and very close to men's lingerie. Sexy. The gym/street shirts are cut to be comfortable and utilitarian. Cool with gym clothes or jeans. For more choices and sale suits, visit our website. We stock the sizes XS thru XXL. You can special order sizes XXS and XXXL, and, these suits in other fabrics for an additional \$5 fee. Call 727-441-8789 to special order, or, use our custom order form on the website at http://www.skinzwear.com.

### The fabrics on this page are coded:

1003 Wet Look Royal Blue 1307 Black Cotton/lycra®

1452 Heavyweight Black (Tricot®) nylon/lycra®

1499 Heavyweight White (Tricot®) nylon/lycra®

Jade Shantung 1882

2460 Black Silver Lurex®

Wet Look Turquoise Lurex® 3001

4007 Wet Look Black

4520 Baby Leopard Stretch Mesh (see thru)

4708 Dark Heather Grey Supplex®

SKINZ Fast Fact # 13 : Please visit our sister site http://www.4playsexylingerie. com for all your men's and women's silk thong and sexy lingerie needs

Tricot® nylon/lycra® fabrics are the very highest quality swimwear fabrics with true 4-way stretch. Supplex® fabrics feel like soft cotton, but wick away moisture and dry quickly. Lurex® is a metallic fiber woven into the lycra to create a silver shine.