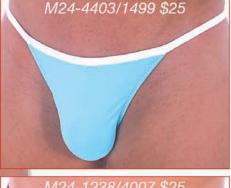

# M24 ...: Men's Banded Bikini Swimsuit :...2004 M29 ...: Men's Super Low Rio Swimsuit :...2004 Description: The M24 (NEW) has the basic coverage of a men's bikini, yet has a seamless (small dart underneath for fit) style front for a smooth

Description: The M24 (NEW) has the basic coverage of a men's bikini, yet has a seamless (small dart underneath for fit) style front for a smooth appearance. The contrasting band gives the suit a unique look. The M29, nicknamed the "plumber", is a new suit for us this year. Very low front and back connected with a skinny side strap. If butt cleavage is your thing, this is the suit for you. For more choices and sale suits, visit our website. We stock the sizes XS thru XXL. You can special order sizes XXS and XXXL, and, these suits in other fabrics for an additional \$5 fee. Call 727-441-8789 to special order, or, use our custom order form on the website at http://www.skinzwear.com.

### The fabrics on this page are coded:

1023 Wet Look Purple

1238 Reverse Zebra

1875 Bengali Lime Mystique

3221 Lime Lightning on Royal (Tricot®)

4110 Hot Tropics (Tricot®)

4112 Lava (Tricot®)

4116 Deep Blue Sea (Tricot®)

4403 Mint Peppermint Patty (Tricot®)

SKINZ Fast Fact # 3 : All suits are warranted against defects in construction. We will replace any defective item. Wear, tear, snags, fading and shrinkage are not defects, but signs of too much fun in the sun! We have been in business 18 years!