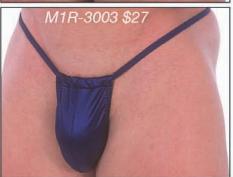

# M1R ...: Men's Cut-Away String Thong Swimsuit :...2004

Description: The M1R is our skimpiest men's swimsuit with a minimal pouch that is adjustable for even smaller coverage. The thong strings meet in the back to form a low "Y" convergence point. This years improved version uses a gold or silver ornament for stability, to eliminate "string roll" and sport a clean look. All the suits on this page are priced at \$27. For more choices and sale suits, visit our website. We stock the sizes **XS thru XXL**. You can special order **XXS and XXXL**, and, this suit in other fabrics for an additional \$5 fee (\$32 total) Call 727-441-8789 to special order, or, use our custom order form on the website at http://www.skinzwear.com Remember to specify either gold or silver "rings" by using the M1R style code. For a fuller pouch, see M2R.

### The fabrics on this page are coded:

| 1021 | Wet Look Yellow             | (Gold Ring)   |
|------|-----------------------------|---------------|
| 3003 | Wet Look Midnight Blue      | (Silver Ring) |
| 3216 | Chartreuse Hibiscus on Lime | (Gold Ring)   |
| 3217 | Green Lightning             | (Gold Ring)   |
| 4105 | Tiger                       | (Gold Ring)   |
| 4107 | Lavender Fiji               | (Silver Ring) |
| 4112 | Lava                        | (Gold Ring)   |
| 4116 | Deep Blue Sea               | (Silver Ring) |