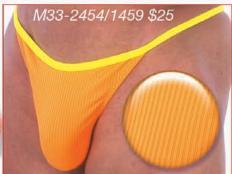

# M28 ...: Men's Rio Swimsuit :...2004 M33 ...: Men's Banded Rio Swimsuit :...2004

Description: The M28 is the 2004 update to the M22. This suit now has a very small dart underneath to give a man comfort and fit while appearing "seamless". Low "half-back" coverage (Rio) rear. The M33 is a new suit for us this year. The same coverage as the M28 with a contrasting band connecting the front and back panels. Cool and clean design. For more choices and sale suits, visit our website. We stock the sizes XS thru XXL. You can special order sizes XXS and XXXL, and, these suits in other fabrics for an additional \$5 fee. Call 727-441-8789 to special order, or, use our custom order form on the website at http://www.skinzwear.com.

### The fabrics on this page are coded:

1008 Wet Look Red

2126 Avalon

2454 Ribbed Matte Orange

3003 Wet Look Midnight Blue

3201 Blue Lightning (Tricot®)

4102 Haliewa Surf

4110 Hot Tropics (Tricot®)

Wet Look (Cire') fabrics are super shiny due to a heat treatment applied to the fabric.

Tricot® nylon/lycra® fabrics are the very highest quality swimwear fabrics with true 4-way stretch.

We show the M33 swimsuit here with contrasting straps we have picked out. These suits are in stock. You may custom order any combination of fabrics you want from our special order department. There is a limited number of solid color fabrics to choose from for the straps.