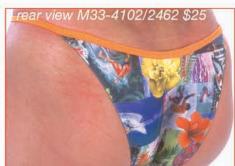

# M28 ...: Men's Rio Swimsuit :...2004 M33 ...: Men's Banded Rio Swimsuit :...2004

Description: The M28 is the 2004 update to the M22. This suit now has a very small dart underneath to give a man comfort and fit while appearing "seamless". Low "half-back" coverage (Rio) rear. The M33 is a new suit for us this year. The same coverage as the M28 with a contrasting band connecting the front and back panels. Cool and clean design. For more choices and sale suits, visit our website. We stock the sizes XS thru XXL. You can special order sizes XXS and XXXL, and, these suits in other fabrics for an additional \$5 fee. Call 727-441-8789 to special order, or, use our custom order form on the website at http://www.skinzwear.com.

### The fabrics on this page are coded:

1008 Wet Look Red

2126 Avalon

2454 Ribbed Matte Orange

3003 Wet Look Midnight Blue

3201 Blue Lightning (Tricot®)

4102 Haliewa Surf

4110 Hot Tropics (Tricot®)

Wet Look (Cire') fabrics are super shiny due to a heat treatment applied to the fabric.

Tricot® nylon/lycra® fabrics are the very highest quality swimwear fabrics with true 4-way stretch.

We show the M33 swimsuit here with contrasting straps we have picked out. These suits are in stock. You may custom order any combination of fabrics you want from our special order department. There is a limited number of solid color fabrics to choose from for the straps.