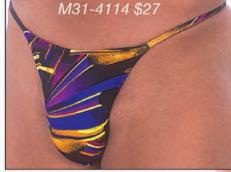

# M31 ...: Men's Y Back Thong Swimsuit :...2004 Description: This is the 2004 update to the M15. A seamless front with a now very small dart underneath to create a streamlined pouch. The

Description: This is the 2004 update to the M15. A seamless front with a now very small dart underneath to create a streamlined pouch. The unique "twin string" thong back forms a clean and low "Y" outline. All the suits on this page are priced at \$27. For more choices and sale suits, visit our website. We stock the sizes XS thru XXL. You can special order XXS and XXXL, and, this suit in other fabrics for an additional \$5 fee (\$32 total). Call 727-441-8789 to special order, or, use our custom order form on the website at http://www.skinzwear.com.

## The fabrics on this page are coded:

1008 Wet Look Red

1247 Abstract Green/Aqua/Chartreuse

3002 Wet Look Titanium

3218 Liquid Bahamas

4007 Wet Look Black

4110 Hot Tropics (Tricot®)

4112 Lava (Tricot®)