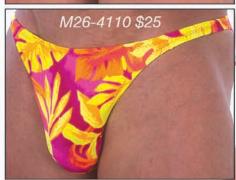

# M26 ...: Men's Smooth Bikini Swimsuit :...2004

Description: The M26 is the 2004 update to the M8. This suit is a combination of a smooth and almost seamless front with the bikini coverage rear. We re-designed the pouch to almost eliminate the underneath "dart". All the suits on this page are priced at \$25. For more choices and sale suits, visit our website. We stock the sizes XS thru XXL. You can special order XXS and XXXL, and, this suit in other fabrics for an additional \$5 fee (\$30 total). Call 727-441-8789 to special order, or, use our custom order form on the website at http://www.skinzwear.com. For a fuller and seamed pouch, check out the M9 style.

### The fabrics on this page are coded:

1248 Lava Lamp Blue

1452 Tricot® Black (Heavyweight)

1459 Tricot® Chartreuse

1499 Tricot® White (Heavyweight)

3217 Green Lightning

4101 Garden of Delights

4110 Hot Tropics