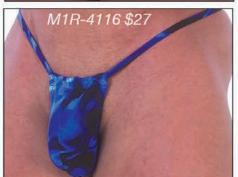

# M1R ...: Men's Cut-Away String Thong Swimsuit :...2004

Description: The M1R is our skimpiest men's swimsuit with a minimal pouch that is adjustable for even smaller coverage. The thong strings meet in the back to form a low "Y" convergence point. This years improved version uses a gold or silver ornament for stability, to eliminate "string roll" and sport a clean look. All the suits on this page are priced at \$27. For more choices and sale suits, visit our website. We stock the sizes **XS thru XXL**. You can special order **XXS and XXXL**, and, this suit in other fabrics for an additional \$5 fee (\$32 total) Call 727-441-8789 to special order, or, use our custom order form on the website at http://www.skinzwear.com Remember to specify either gold or silver "rings" by using the M1R style code. For a fuller pouch, see M2R.

### The fabrics on this page are coded:

| 1021 | Wet Look Yellow             | (Gold Ring)   |
|------|-----------------------------|---------------|
| 3003 | Wet Look Midnight Blue      | (Silver Ring) |
| 3216 | Chartreuse Hibiscus on Lime | (Gold Ring)   |
| 3217 | Green Lightning             | (Gold Ring)   |
| 4105 | Tiger                       | (Gold Ring)   |
| 4107 | Lavender Fiji               | (Silver Ring) |
| 4112 | Lava                        | (Gold Ring)   |
| 4116 | Deep Blue Sea               | (Silver Ring) |