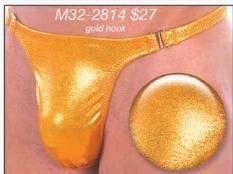

# M4 ...: Men's Cutaway Thong Swimsuit :...2004 M32 & M34 ...: Men's Release Thong Swimsuit :...2004 Description: This page features 3 versions of our cutaway men's thong. All feature a pouch with a very small dart underneath for fit and comfort

Description: This page features 3 versions of our cutaway men's thong. All feature a pouch with a very small dart underneath for fit and comfort with additional fabric "cut-away" for a skimpy front design. Basic men's "T" back rear. The M32 and M34 versions have quick release ornaments that add style and speed to the suit. For a fuller and contoured pouch, see the M3. For more choices and sale suits, visit our website. We stock the sizes XS thru XXL. You can special order sizes XXS and XXXL, and, these suits in other fabrics for an additional \$5 fee. Call 727-441-8789 to special order, or, use our custom order form on the website at http://www.skinzwear.com.

### The fabrics on this page are coded:

1452 Black Heavyweight (Tricot®) 2814 Copper Metallic on Mango 3001 Wet Look Turquoise

3217 Lime Lightning (Tricot®)

4007 Wet Look Black

4109 Lime Watercolor (Tricot®) 4802 Kilimanjaro (Gold Mist)