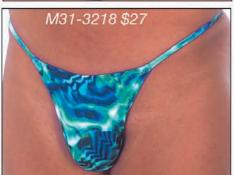

# M31 ...: Men's Y Back Thong Swimsuit :...2004 Description: This is the 2004 update to the M15. A seamless front with a now very small dart underneath to create a streamlined pouch. The

Description: This is the 2004 update to the M15. A seamless front with a now very small dart underneath to create a streamlined pouch. The unique "twin string" thong back forms a clean and low "Y" outline. All the suits on this page are priced at \$27. For more choices and sale suits, visit our website. We stock the sizes XS thru XXL. You can special order XXS and XXXL, and, this suit in other fabrics for an additional \$5 fee (\$32 total). Call 727-441-8789 to special order, or, use our custom order form on the website at http://www.skinzwear.com.

## The fabrics on this page are coded:

1008 Wet Look Red

1247 Abstract Green/Aqua/Chartreuse

3002 Wet Look Titanium

3218 Liquid Bahamas

4007 Wet Look Black

4110 Hot Tropics (Tricot®)

4112 Lava (Tricot®)