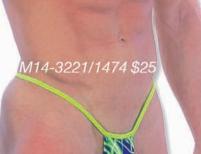

# M2R ...: Men's String Thong Swimsuit :...2004 M14 ...: Men's Banded Thong Swimsuit :...2004 Description: The M2R is our original string thong design (M2) with a 2004 tri-ring ornament added to the back. This is a full cut pouch that is

Description: The M2R is our original string thong design (M2) with a 2004 tri-ring ornament added to the back. This is a full cut pouch that is adjustable towards a more skimpy coverage. The tri-ring ornament (either silver or gold) gives the suit a richer look and eliminates "string roll". The M14's minimal pouch is streamlined and "cutaway". Small dart underneath for fit and all excess material eliminated. The contrasting band gives the suit a unique look. For more choices and sale suits visit our website. We stock the sizes XS thru XXL. You can special order sizes XXS and XXXL and these suits in other fabrics for an additional \$5 fee. Call 727-441-8789 to special order or use our custom order form on