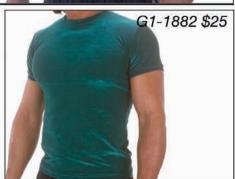

# M19 ...: Men's Hot Shorts :...2004

G1, G2, G12 ...: Men's Shirts :...2004

Description: The M19 is our crossover short between underwear and swimwear. This item is unlined and has no elastic in the legs. Very comfortable under clothes with almost no visible underwear line. The version in the leopard mesh is almost see thru and very close to men's lingerie. Sexy. The gym/street shirts are cut to be comfortable and utilitarian. Cool with gym clothes or jeans. For more choices and sale suits, visit our website. We stock the sizes XS thru XXL. You can special order sizes XXS and XXXL, and, these suits in other fabrics for an additional \$5 fee. Call 727-441-8789 to special order, or, use our custom order form on the website at http://www.skinzwear.com.

### The fabrics on this page are coded:

1003 Wet Look Royal Blue 1307 Black Cotton/lycra®

1452 Heavyweight Black (Tricot®) nylon/lycra®

1499 Heavyweight White (Tricot®) nylon/lycra®

Jade Shantung 1882

2460 Black Silver Lurex®

Wet Look Turquoise Lurex® 3001

4007 Wet Look Black

4520 Baby Leopard Stretch Mesh (see thru)

4708 Dark Heather Grey Supplex®

SKINZ Fast Fact # 13 : Please visit our sister site http://www.4playsexylingerie. com for all your men's and women's silk thong and sexy lingerie needs

Tricot® nylon/lycra® fabrics are the very highest quality swimwear fabrics with true 4-way stretch. Supplex® fabrics feel like soft cotton, but wick away moisture and dry quickly. Lurex® is a metallic fiber woven into the lycra to create a silver shine.