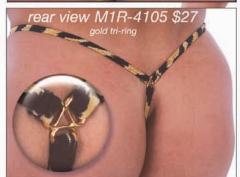

# M2R ...: Men's String Thong Swimsuit :...2004 M14 ...: Men's Banded Thong Swimsuit :...2004 Description: The M2R is our original string thong design (M2) with a 2004 tri-ring ornament added to the back. This is a full cut pouch that is

Description: The M2R is our original string thong design (M2) with a 2004 tri-ring ornament added to the back. This is a full cut pouch that is adjustable towards a more skimpy coverage. The tri-ring ornament (either silver or gold) gives the suit a richer look and eliminates "string roll". The M14's minimal pouch is streamlined and "cutaway". Small dart underneath for fit and all excess material eliminated. The contrasting band gives the suit a unique look. For more choices and sale suits visit our website. We stock the sizes XS thru XXL. You can special order sizes XXS and XXXL and these suits in other fabrics for an additional \$5 fee. Call 727-441-8789 to special order or use our custom order form on