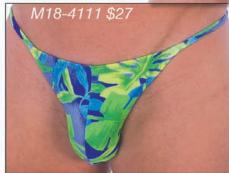

# M18 ...: Men's Fitted Rio Swimsuit :...2004

Wet Look (Cire') fabrics are super shiny due to a heat treatment applied to the fabric. Lurex® is a patented

Description: The M18, introduced in 2003, has proven to be one of our most popular suits. Center seamed in the front for a full and contoured pouch. Center and gathered seam in the back for a bun hugging rear fit. Half-back Rio coverage with skinny side straps. The man's form, front and back, come through explicitly with this suit. All the suits on this page are priced at \$27. For more choices and sale suits, visit our website. We stock the sizes XS thru XXL. You can special order XXS and XXXL, and, this suit in other fabrics for an additional \$5 fee (\$32 total). Call 727-441-8789 to special order, or, use our custom order form on the website at http://www.skinzwear.com.

### The fabrics on this page are coded:

1026Wet Look Burgundy1115/1106Stars & Stripes2460Silver Black Lurex®3002Wet Look Titanium3003Wet Look Midnight Blue

3201 Blue Lightning 4111 Cool Tropics

4112 Lava