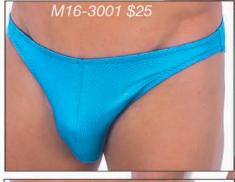

# M16 ...: Men's Lowrider Brief Swimsuit :...2004

Description: The M16 is a moderate coverage brief with a European "low" profile. Full frontal center seam for a comfortable contour fit. If you want a swim brief with a higher waist, see the M11 on our website. All the suits on this page are priced at \$25. For more choices and sale suits, visit our website. We stock the sizes XS thru XXL. You can special order XXS and XXXL, and, this suit in other fabrics for an additional \$5 fee (\$30 total). Call 727-441-8789 to special order, or, use our custom order form on the website at http://www.skinzwear.com.

## The fabrics on this page are coded:

1805 Clearcoat Viper

2126 Avalon

4106

3001 Wet Look Turquoise

Kiss Me Comic

3203 Grey Baby Leopard

3218 Liquid Bahamas