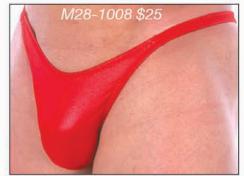

# M28 ...: Men's Rio Swimsuit :...2004 M33 ...: Men's Banded Rio Swimsuit :...2004

Description: The M28 is the 2004 update to the M22. This suit now has a very small dart underneath to give a man comfort and fit while appearing "seamless". Low "half-back" coverage (Rio) rear. The M33 is a new suit for us this year. The same coverage as the M28 with a contrasting band connecting the front and back panels. Cool and clean design. For more choices and sale suits, visit our website. We stock the sizes XS thru XXL. You can special order sizes XXS and XXXL, and, these suits in other fabrics for an additional \$5 fee. Call 727-441-8789 to special order, or, use our custom order form on the website at http://www.skinzwear.com.

### The fabrics on this page are coded:

1008 Wet Look Red

2126 Avalon

2454 Ribbed Matte Orange

3003 Wet Look Midnight Blue

3201 Blue Lightning (Tricot®)

4102 Haliewa Surf

4110 Hot Tropics (Tricot®)