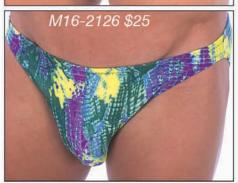

# M16 ...: Men's Lowrider Brief Swimsuit :...2004

Description: The M16 is a moderate coverage brief with a European "low" profile. Full frontal center seam for a comfortable contour fit. If you want a swim brief with a higher waist, see the M11 on our website. All the suits on this page are priced at \$25. For more choices and sale suits, visit our website. We stock the sizes XS thru XXL. You can special order XXS and XXXL, and, this suit in other fabrics for an additional \$5 fee (\$30 total). Call 727-441-8789 to special order, or, use our custom order form on the website at http://www.skinzwear.com.

## The fabrics on this page are coded:

1805 Clearcoat Viper

2126 Avalon

4106

3001 Wet Look Turquoise

Kiss Me Comic

3203 Grey Baby Leopard

3218 Liquid Bahamas