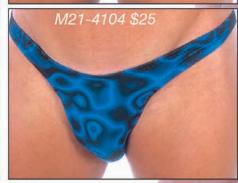

M21 ...: Men's Cutaway Rio Swimsuit :...2004

Description: This is one of our most popular suits. The cutaway front means all excess fabric has been "cutaway" to leave a smooth and almost seamless style (small dart underneath for comfort fit). The "Rio" back denotes a halfback coverage (anything smaller and you are talking tanga). The M21 is a blend of American smooth styling and European "low" profile influence. All the suits on this page are priced at \$25. For more choices and sale suits, visit our website. We stock the sizes XS thru XXL. You can special order XXS and XXXL, and, this suit in other fabrics for an additional \$5 fee (\$30 total). Call 727-441-8789 to special order, or, use our custom order form on the website at http://www.skinzwear.com.

## The fabrics on this page are coded:

Wet Look Titanium

3221 Lime Lightning on Royal (Tricot®)

4007 Wet Look Black

4104 Molecule Blue

4111 Cool Tropics (Tricot®)

4112 Lava (Tricot®)

4801 Hawaiian Moonset Silver Mist