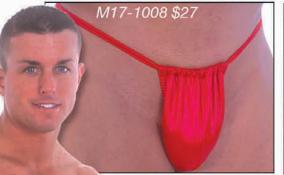

M3 ...: Men's Thong Swimsuit :...2004

Description: Simply the best fitting men's "T" back you can buy. Full frontal seam for a comfortable and contoured fit. Basic men's "T" back rear. For a slimmer and cutaway pouch, see the M4. For more choices and sale suits, visit our website. We stock the sizes XS thru XXL. You can special order sizes XXS and XXXL, and, these suits in other fabrics for an additional \$5 fee. Call 727-441-8789 to special order, or, use our custom order form on the website at http://www.skinzwear.com.

### The fabrics on this page are coded:

Wet Look Royal Blue 1003

2850 Clearcoat Jupiter

3217 Lime Lightning (Tricot®)

4007 Wet Look Black

4105 Tiger

4112 Lava (Tricot®)

Deep Blue Sea (Tricot®) 4116