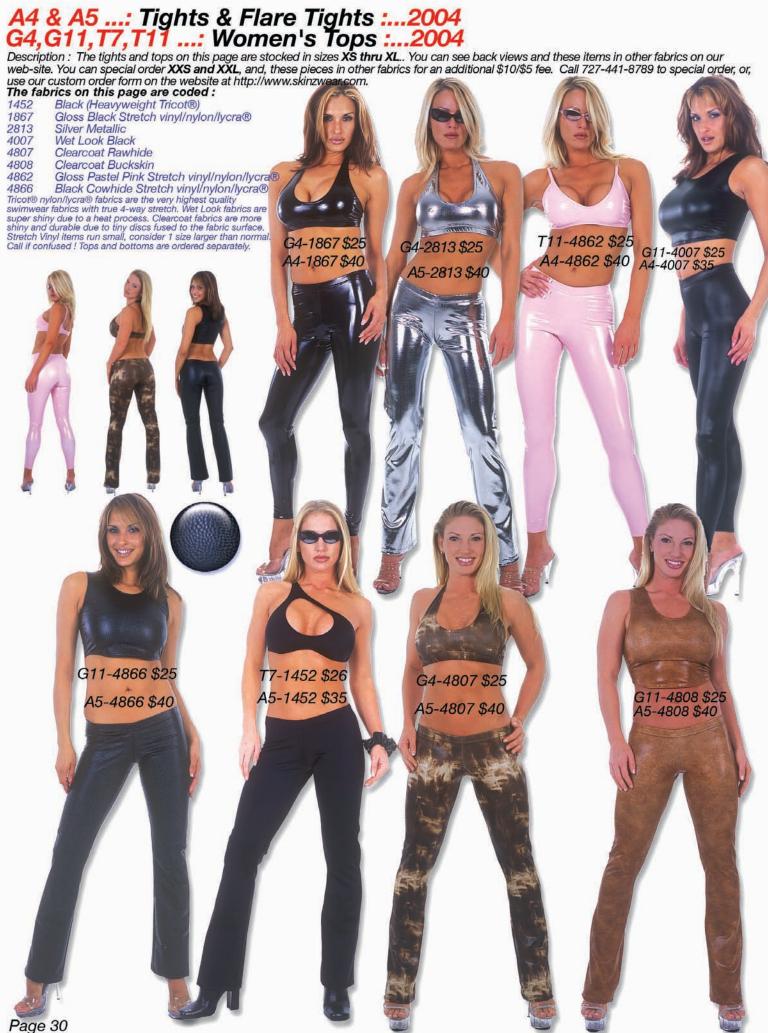

his page features some of our fuller cut women's swimsuits. Yes, we make a lot of sexy and skimpy swimwear. Yes, we understand you want our quality and unique fabrics in more moderate swim pieces. The B11 (California Cut) is our moderate swimpieces with a high waist to cover scars. The B13 has a pleated waist band you can roll up or down. Very comfortable. The T12 underwire top is a fuller cup cut and can be ordered up to XXI. I The suits on this page are stocked in sizes XS thru XI. You can comfortable. The T12 underwire top is a fuller cup cut and can be ordered up to XXL! The suits on this page are stocked in sizes XS thru XL. . You can special order XXS and XXL, and, these suits in other fabrics for an additional \$5 per piece. Call 727-441-8789 to special order, or, use our custom





C1 ...: Catsuit :...2004
C3 ...: Keyhole Cat Tank :...2004
Description: The C1 catsuit is full body with an invisible back zipper. Great as a foundation, or, go solo with boots and a belt! The C3 (NEW) has a keyhole front with push button release ornaments holding it together. The back is low and sexy. We stock the sizes XS thru XL. You can special order XXS and XXL, and, these catsuit styles dress in other fabrics for an additional fee. Call 727-441-8789 to special order, or, use our custom order form on the website at http://www.skinzwear.com.



D1 ...: Women's Tank Style Mini Dress :...2004

Description: The D1 is a tank style mini dress designed to hide bra straps and still look hot! We show it in sexy stretch vinyl for the clubs, stretch mesh for the beach and nylonlycra® prints fo