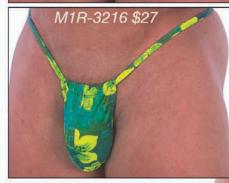

# M1R ...: Men's Cut-Away String Thong Swimsuit :...2004

Description: The M1R is our skimpiest men's swimsuit with a minimal pouch that is adjustable for even smaller coverage. The thong strings meet in the back to form a low "Y" convergence point. This years improved version uses a gold or silver ornament for stability, to eliminate "string roll" and sport a clean look. All the suits on this page are priced at \$27. For more choices and sale suits, visit our website. We stock the sizes **XS thru XXL**. You can special order **XXS and XXXL**, and, this suit in other fabrics for an additional \$5 fee (\$32 total) Call 727-441-8789 to special order, or, use our custom order form on the website at http://www.skinzwear.com Remember to specify either gold or silver "rings" by using the M1R style code. For a fuller pouch, see M2R.

### The fabrics on this page are coded:

| 1021 | Wet Look Yellow             | (Gold Ring)   |
|------|-----------------------------|---------------|
| 3003 | Wet Look Midnight Blue      | (Silver Ring) |
| 3216 | Chartreuse Hibiscus on Lime | (Gold Ring)   |
| 3217 | Green Lightning             | (Gold Ring)   |
| 4105 | Tiger                       | (Gold Ring)   |
| 4107 | Lavender Fiji               | (Silver Ring) |
| 4112 | Lava                        | (Gold Ring)   |
| 4116 | Deep Blue Sea               | (Silver Ring) |