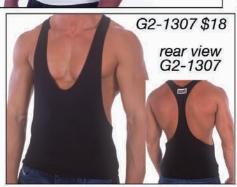

# M19 ...: Men's Hot Shorts :...2004

G1, G2, G12 ...: Men's Shirts :...2004

Description: The M19 is our crossover short between underwear and swimwear. This item is unlined and has no elastic in the legs. Very comfortable under clothes with almost no visible underwear line. The version in the leopard mesh is almost see thru and very close to men's lingerie. Sexy. The gym/street shirts are cut to be comfortable and utilitarian. Cool with gym clothes or jeans. For more choices and sale suits, visit our website. We stock the sizes XS thru XXL. You can special order sizes XXS and XXXL, and, these suits in other fabrics for an additional \$5 fee. Call 727-441-8789 to special order, or, use our custom order form on the website at http://www.skinzwear.com.

### The fabrics on this page are coded:

1003 Wet Look Royal Blue 1307 Black Cotton/lycra®

1452 Heavyweight Black (Tricot®) nylon/lycra®

1499 Heavyweight White (Tricot®) nylon/lycra®

Jade Shantung 1882

2460 Black Silver Lurex®

Wet Look Turquoise Lurex® 3001

4007 Wet Look Black

4520 Baby Leopard Stretch Mesh (see thru)

4708 Dark Heather Grey Supplex®

SKINZ Fast Fact # 13 : Please visit our sister site http://www.4playsexylingerie. com for all your men's and women's silk thong and sexy lingerie needs

Tricot® nylon/lycra® fabrics are the very highest quality swimwear fabrics with true 4-way stretch. Supplex® fabrics feel like soft cotton, but wick away moisture and dry quickly. Lurex® is a metallic fiber woven into the lycra to create a silver shine.