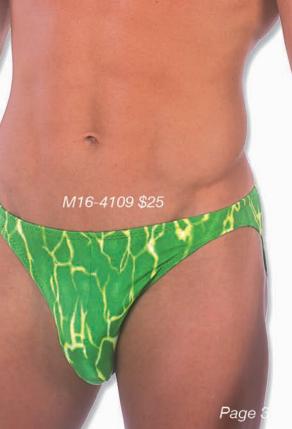

# M16 ...: Men's Lowrider Brief Swimsuit :...2004

Description: The M16 is a moderate coverage brief with a European "low" profile. Full frontal center seam for a comfortable contour fit. If you want a swim brief with a higher waist, see the M11 on our website. All the suits on this page are priced at \$25. For more choices and sale suits, visit our website. We stock the sizes XS thru XXL. You can special order XXS and XXXL, and, this suit in other fabrics for an additional \$5 fee (\$30 total). Call 727-441-8789 to special order, or, use our custom order form on the website at http://www.skinzwear.com.

4007 Wet Look Black

4109 Lime Watercolor

SKINZ Fast Fact # 2 : The content of the swimwear fabrics is 78% Anton® nylon and 22% Lycra® unless otherwise noted.

Wet Look (Cire') fabrics are super shiny due to a heat treatment applied to the fabric. Clearcoat fabrics are more durable and shiny due to tiny discs fused to the fabric surface.