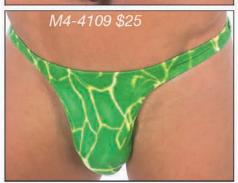

# M4 ...: Men's Cutaway Thong Swimsuit :...2004 M32 & M34 ...: Men's Release Thong Swimsuit :...2004 Description: This page features 3 versions of our cutaway men's thong. All feature a pouch with a very small dart underneath for fit and comfort

Description: This page features 3 versions of our cutaway men's thong. All feature a pouch with a very small dart underneath for fit and comfort with additional fabric "cut-away" for a skimpy front design. Basic men's "T" back rear. The M32 and M34 versions have quick release ornaments that add style and speed to the suit. For a fuller and contoured pouch, see the M3. For more choices and sale suits, visit our website. We stock the sizes XS thru XXL. You can special order sizes XXS and XXXL, and, these suits in other fabrics for an additional \$5 fee. Call 727-441-8789 to special order, or, use our custom order form on the website at http://www.skinzwear.com.

### The fabrics on this page are coded:

1452 Black Heavyweight (Tricot®) 2814 Copper Metallic on Mango 3001 Wet Look Turquoise

3217 Lime Lightning (Tricot®)

4007 Wet Look Black

4109 Lime Watercolor (Tricot®) 4802 Kilimanjaro (Gold Mist)