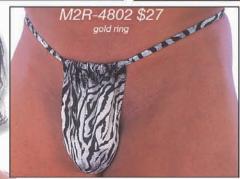

# M2R ...: Men's String Thong Swimsuit :...2004 M14 ...: Men's Banded Thong Swimsuit :...2004 Description: The M2R is our original string thong design (M2) with a 2004 tri-ring ornament added to the back. This is a full cut pouch that is

Description: The M2R is our original string thong design (M2) with a 2004 tri-ring ornament added to the back. This is a full cut pouch that is adjustable towards a more skimpy coverage. The tri-ring ornament (either silver or gold) gives the suit a richer look and eliminates "string roll". The M14's minimal pouch is streamlined and "cutaway". Small dart underneath for fit and all excess material eliminated. The contrasting band gives the suit a unique look. For more choices and sale suits visit our website. We stock the sizes XS thru XXL. You can special order sizes XXS and XXXL and these suits in other fabrics for an additional \$5 fee. Call 727-441-8789 to special order or use our custom order form on