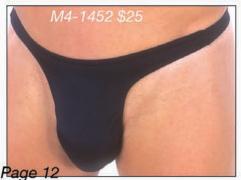

# M16 ...: Men's Lowrider Brief Swimsuit :...2004

Description: The M16 is a moderate coverage brief with a European "low" profile. Full frontal center seam for a comfortable contour fit. If you want a swim brief with a higher waist, see the M11 on our website. All the suits on this page are priced at \$25. For more choices and sale suits, visit our website. We stock the sizes XS thru XXL. You can special order XXS and XXXL, and, this suit in other fabrics for an additional \$5 fee (\$30 total). Call 727-441-8789 to special order, or, use our custom order form on the website at http://www.skinzwear.com.

## The fabrics on this page are coded:

1805 Clearcoat Viper

2126 Avalon

4106

3001 Wet Look Turquoise

Kiss Me Comic

3203 Grey Baby Leopard

3218 Liquid Bahamas

4007 Wet Look Black

4109 Lime Watercolor

SKINZ Fast Fact # 2 : The content of the swimwear fabrics is 78% Anton® nylon and 22% Lycra® unless otherwise noted.

Wet Look (Cire') fabrics are super shiny due to a heat treatment applied to the fabric. Clearcoat fabrics are more durable and shiny due to tiny discs fused to the fabric surface.