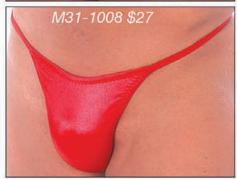

# M31 ...: Men's Y Back Thong Swimsuit :...2004 Description: This is the 2004 update to the M15. A seamless front with a now very small dart underneath to create a streamlined pouch. The

Description: This is the 2004 update to the M15. A seamless front with a now very small dart underneath to create a streamlined pouch. The unique "twin string" thong back forms a clean and low "Y" outline. All the suits on this page are priced at \$27. For more choices and sale suits, visit our website. We stock the sizes XS thru XXL. You can special order XXS and XXXL, and, this suit in other fabrics for an additional \$5 fee (\$32 total). Call 727-441-8789 to special order, or, use our custom order form on the website at http://www.skinzwear.com.

## The fabrics on this page are coded:

1008 Wet Look Red

1247 Abstract Green/Aqua/Chartreuse

3002 Wet Look Titanium

3218 Liquid Bahamas

4007 Wet Look Black

4110 Hot Tropics (Tricot®)

4112 Lava (Tricot®)