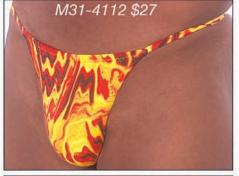

# M31 ...: Men's Y Back Thong Swimsuit :...2004 Description: This is the 2004 update to the M15. A seamless front with a now very small dart underneath to create a streamlined pouch. The

Description: This is the 2004 update to the M15. A seamless front with a now very small dart underneath to create a streamlined pouch. The unique "twin string" thong back forms a clean and low "Y" outline. All the suits on this page are priced at \$27. For more choices and sale suits, visit our website. We stock the sizes XS thru XXL. You can special order XXS and XXXL, and, this suit in other fabrics for an additional \$5 fee (\$32 total). Call 727-441-8789 to special order, or, use our custom order form on the website at http://www.skinzwear.com.

## The fabrics on this page are coded:

1008 Wet Look Red

1247 Abstract Green/Aqua/Chartreuse

3002 Wet Look Titanium

3218 Liquid Bahamas

4007 Wet Look Black

4110 Hot Tropics (Tricot®)

4112 Lava (Tricot®)