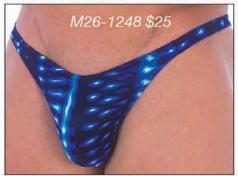

# M26 ...: Men's Smooth Bikini Swimsuit :...2004

Description: The M26 is the 2004 update to the M8. This suit is a combination of a smooth and almost seamless front with the bikini coverage rear. We re-designed the pouch to almost eliminate the underneath "dart". All the suits on this page are priced at \$25. For more choices and sale suits, visit our website. We stock the sizes XS thru XXL. You can special order XXS and XXXL, and, this suit in other fabrics for an additional \$5 fee (\$30 total). Call 727-441-8789 to special order, or, use our custom order form on the website at http://www.skinzwear.com. For a fuller and seamed pouch, check out the M9 style.

### The fabrics on this page are coded:

1248 Lava Lamp Blue

1452 Tricot® Black (Heavyweight)

1459 Tricot® Chartreuse

1499 Tricot® White (Heavyweight)

3217 Green Lightning

4101 Garden of Delights

4110 Hot Tropics