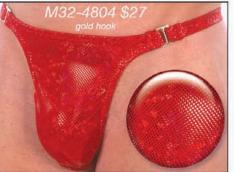

# M4 ...: Men's Cutaway Thong Swimsuit :...2004 M32 & M34 ...: Men's Release Thong Swimsuit :...2004 Description: This page features 3 versions of our cutaway men's thong. All feature a pouch with a very small dart underneath for fit and comfort

Description: This page features 3 versions of our cutaway men's thong. All feature a pouch with a very small dart underneath for fit and comfort with additional fabric "cut-away" for a skimpy front design. Basic men's "T" back rear. The M32 and M34 versions have quick release ornaments that add style and speed to the suit. For a fuller and contoured pouch, see the M3. For more choices and sale suits, visit our website. We stock the sizes XS thru XXL. You can special order sizes XXS and XXXL, and, these suits in other fabrics for an additional \$5 fee. Call 727-441-8789 to special order, or, use our custom order form on the website at http://www.skinzwear.com.

Black Button Release

Gold ho

Wet Look (Cire') fabrics are super shiny due to a heat treatment applied to the fabric. Tricot® nylon/lycra® fabrics are the very highest quality swimwear fabrics with true 4-way stretch. The black ornament is a push button release. We have both silver and gold metallic hooks for special order suits. We also stock a clear plastic hook for special order suits.