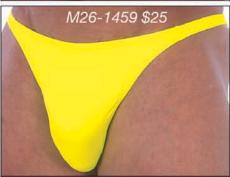

# M26 ...: Men's Smooth Bikini Swimsuit :...2004

Description: The M26 is the 2004 update to the M8. This suit is a combination of a smooth and almost seamless front with the bikini coverage rear. We re-designed the pouch to almost eliminate the underneath "dart". All the suits on this page are priced at \$25. For more choices and sale suits, visit our website. We stock the sizes XS thru XXL. You can special order XXS and XXXL, and, this suit in other fabrics for an additional \$5 fee (\$30 total). Call 727-441-8789 to special order, or, use our custom order form on the website at http://www.skinzwear.com. For a fuller and seamed pouch, check out the M9 style.

### The fabrics on this page are coded:

1248 Lava Lamp Blue

1452 Tricot® Black (Heavyweight)

1459 Tricot® Chartreuse

1499 Tricot® White (Heavyweight)

3217 Green Lightning

4101 Garden of Delights

4110 Hot Tropics