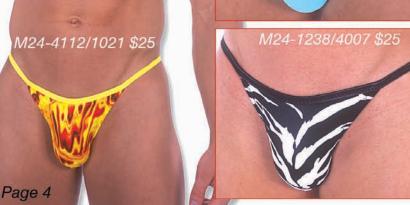

# M27 ...: Men's Skinny-Side Rio Swimsuit :...2004

Description: This is the 2004 update to the M7 suit. The front now has a nearly invisible small dart underneath for fit and comfort. Skinny side straps. Half-back (Rio) coverage rear. Very popular suit. For a fuller pouch and fitted rear, see the M18. All the suits on this page are priced at \$27. All suits have front lining except the Hunter Green suit. For more choices and sale suits, visit our website. We stock the sizes XS thru XXL. You can special order XXS and XXXL, and, this suit in other fabrics for an additional \$5 fee (\$32 total). Call 727-441-8789 to special order, or, use our custom order form on the website at http://www.skinzwear.com.

### The fabrics on this page are coded:

1003 Wet Look Royal Blue

1021 Wet Look Yellow

1452 Tricot® Black (Heavyweight)

1805 Clearcoat Viper

3218 Liquid Bahamas

4115 Haight Ashbury

4401 Sheer Hunter Green

4802 Kilimanjaro Gold Mist

SKINZ Fast Fact # 6: Special order suits, custom order suits, suits ordered without lining and special sized suits are pre-paid and not returnable.

Wet Look (Cire') fabrics are super shiny due to a heat treatment applied to the fabric. Tricot® fabrics are the highest quality nylon/lycra® with true 4-way stretch. Clearcoat fabrics are more durable and shiny due to tiny discs fused to the fabric surface. The 4401 suit is unlined and sheer (semi-see-thru).