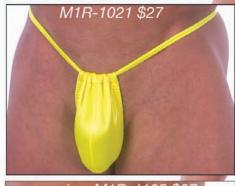

# M1R ...: Men's Cut-Away String Thong Swimsuit :...2004

Description: The M1R is our skimpiest men's swimsuit with a minimal pouch that is adjustable for even smaller coverage. The thong strings meet in the back to form a low "Y" convergence point. This years improved version uses a gold or silver ornament for stability, to eliminate "string roll" and sport a clean look. All the suits on this page are priced at \$27. For more choices and sale suits, visit our website. We stock the sizes **XS thru XXL**. You can special order **XXS and XXXL**, and, this suit in other fabrics for an additional \$5 fee (\$32 total) Call 727-441-8789 to special order, or, use our custom order form on the website at http://www.skinzwear.com Remember to specify either gold or silver "rings" by using the M1R style code. For a fuller pouch, see M2R.

### The fabrics on this page are coded:

| 1021 | Wet Look Yellow             | (Gold Ring)   |
|------|-----------------------------|---------------|
| 3003 | Wet Look Midnight Blue      | (Silver Ring) |
| 3216 | Chartreuse Hibiscus on Lime | (Gold Ring)   |
| 3217 | Green Lightning             | (Gold Ring)   |
| 4105 | Tiger                       | (Gold Ring)   |
| 4107 | Lavender Fiji               | (Silver Ring) |
| 4112 | Lava                        | (Gold Ring)   |
| 4116 | Deep Blue Sea               | (Silver Ring) |