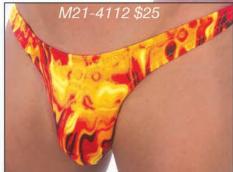

M21 ...: Men's Cutaway Rio Swimsuit :...2004

Description: This is one of our most popular suits. The cutaway front means all excess fabric has been "cutaway" to leave a smooth and almost seamless style (small dart underneath for comfort fit). The "Rio" back denotes a halfback coverage (anything smaller and you are talking tanga). The M21 is a blend of American smooth styling and European "low" profile influence. All the suits on this page are priced at \$25. For more choices and sale suits, visit our website. We stock the sizes XS thru XXL. You can special order XXS and XXXL, and, this suit in other fabrics for an additional \$5 fee (\$30 total). Call 727-441-8789 to special order, or, use our custom order form on the website at http://www.skinzwear.com.

## The fabrics on this page are coded:

Wet Look Titanium

3221 Lime Lightning on Royal (Tricot®)

4007 Wet Look Black

4104 Molecule Blue

4111 Cool Tropics (Tricot®)

4112 Lava (Tricot®)

4801 Hawaiian Moonset Silver Mist