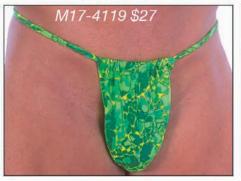

# M17 ...: Men's Adj. Skinny Side Thong Swimsuit :...2004 M25 ...: Men's Skinny Side Thong Swimsuit :...2004

Description: The M17 has an adjustable pouch with thin side straps that merge to the classic thong back. The M25 is a new suit for us in 2004 designed by you.... the customer. Many of you asked for a suit with the front of the M15 (seamless and smooth) and the back of the M17. Here it is with the 2004 updated (slimmer) pouch. For more choices and sale suits, visit our website. We stock the sizes XS thru XXL. You can special order sizes XXS and XXXL, and, these suits in other fabrics for an additional \$5 fee. Call 727-441-8789 to special order, or, use our custom order form on the website at http://www.skinzwear.com.

## The fabrics on this page are coded:

1008 Wet Look Red

1459 Chartreuse (Tricot®)

3203 Grey Baby Leopard

4001 Wet Look White 4007 Wet Look Black

4007 Wet Lo 4105 Tiger

4111 Cool Tropics (Tricot®)

4119 Forest Pebbles (Tricot®)