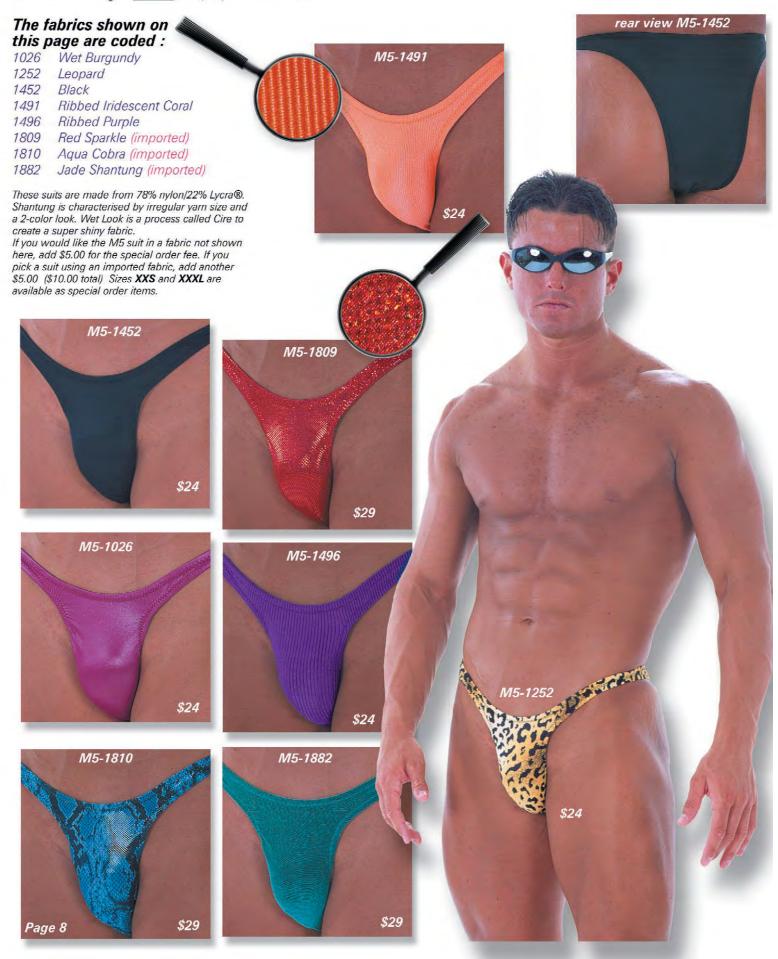

# All suits on this page are coded ... M5...: Mens cutaway Rio Description: New Suit. Building on the success of the cutaway style we applied the concept to the half coverage Rioback suit. We cut away

Description: New Suit. Building on the success of the cutaway style we applied the concept to the half coverage Rioback suit. We cut away some of the coverage of the pouch, then, reduced the dart seam even further. This gave the suit a very clean and minimal look. The back remains the half Rio coverage! XS-XXL \$24, imported fabrics \$29

#### The fabrics on this page are coded :

1238 Negative Zebra

1248 Lava Lamp Blue

1255 American Geometric

1452 Black

1489 Ribbed Aquamarine

1496 Ribbed Purple

1805 Viper (imported)

1875 Bengali Lime (imported)

These suits are made from 78% nylon/22% Lycra®. If you would like the M8 suit in a fabric not shown here, add \$5.00 for the special order fee. If you pick a suit using an imported fabric, add another \$5.00 (\$10.00 total) Sizes XXS and XXXL are available as special order items.