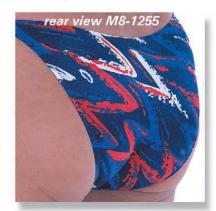

## M8...: Mens smooth Bikini

Description: New to the line last year, formally (MRMS) this suit is a combination of the smooth and almost seamless front with bikini coverage in the rear. The front uses a small dart underneath for comfort and fit, yet it appears to be seamless. XS-XXL \$24, imported fabrics \$29

#### The fabrics on this page are coded :

1238 Negative Zebra

1248 Lava Lamp Blue

1255 American Geometric

1452 Black

1489 Ribbed Aquamarine

1496 Ribbed Purple

1805 Viper (imported)

1875 Bengali Lime (imported)

These suits are made from 78% nylon/22% Lycra®. If you would like the M8 suit in a fabric not shown here, add \$5.00 for the special order fee. If you pick a suit using an imported fabric, add another \$5.00 (\$10.00 total) Sizes XXS and XXXL are available as special order items.