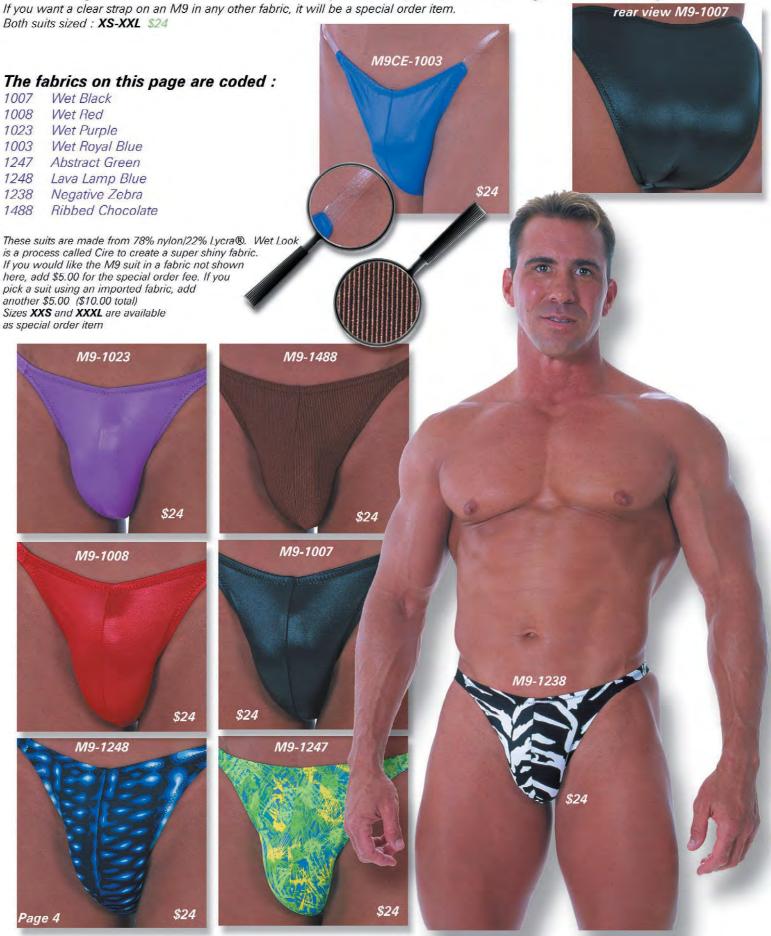

# M9...: Mens fitted Bikini M9CE...: Mens Bikini with Clear Elastic Strap

Description: The original SKINZ mens bikini, previously called the (MS). Also known as a posing suit by the body building community. The front is fitted (seamed) for a perfect fit, and, the back is the 3/4s coverage bikini style. No changes from last few years cut. We are showing a version of the M9 with a clear elastic strap. It is coded (M9CE). We are stocking it in fabric #1003 only.