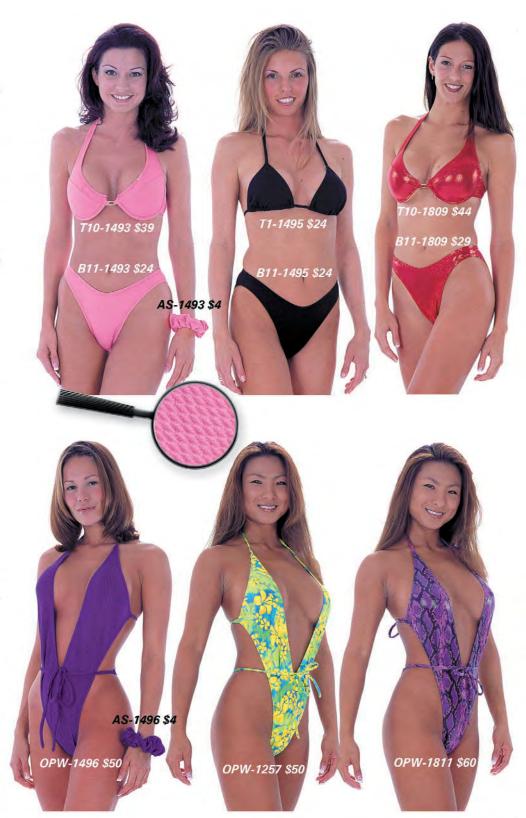

e-piece wrap
Description: This is a novel swimsuit that creates a plunging neck line, very high leg hole
and wrap, front-tie bikini bottom. The neck and tie give this suit maximum flexibility. One of a kind! XS-XL \$50, imported fabrics \$60

#### Hair Tie :

#### AS-scrunchie \$4

#### Fabrics on this page :

1257 Tahiti Floral 1493 Nailhead Pink 1495 Pique Black 1496 Ribbed Purple 1809 Sparkle Red (imported) 1811 Raspberry Cobra (imported)

Note: These suits & scrunchies are available in all fabrics as special order items. Add \$5 per piece, or, \$10 (\$15 for the OPW) if the fabric is imported for this service. Special sizes (XXS & XXL) available as special order items.



rear view OPW-1811

skinzwear.com.inc 2027 Gulf to Bay Blvd. Clearwater, Fl., 33765-3711 United States of America



**BULK RATE** U.S. POSTAGE PAID CLEARWATER, FL. PERMIT NO. 892

TO: