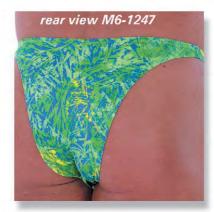

## M6...: Mens Rio

Description: Formerly the (MR), a small dart under the front gives some fullness and pouch to the suit. The back is the half coverage Rio design. No changes from last year. XS-XXL \$24, imported fabrics \$29

#### The fabrics on this page are coded :

1007 Wet Look Black

1247 Abstract Green/Blue/Chartreuse

1253 Abstract Orange/Red/Yellow

1255 American Geometric

1474 Lime

1494 Wavey Royal Blue

1808 Cosmos (imported)