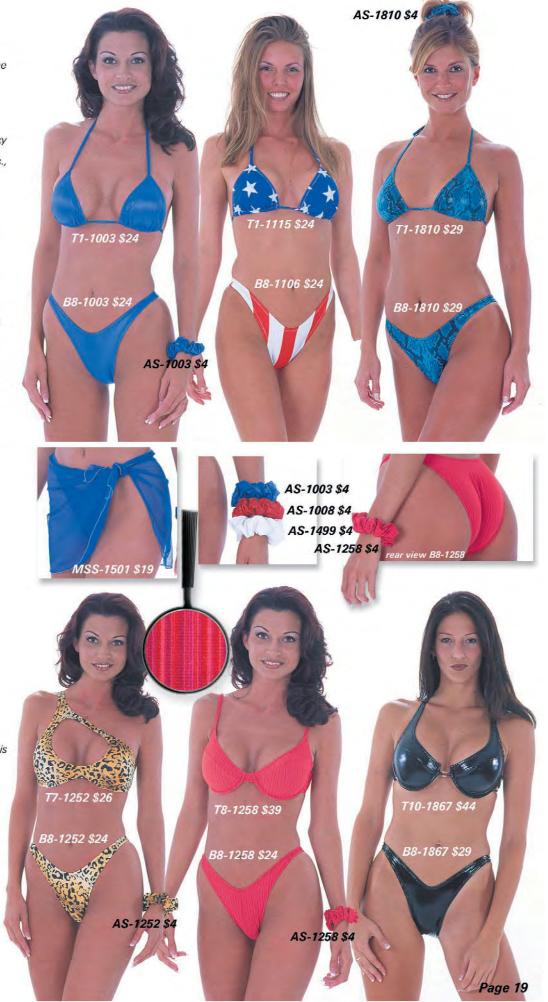

#### The fabrics on this page are coded :

1238 Negative Zebra

1248 Lava Lamp Blue

1255 American Geometric

1452 Black

1489 Ribbed Aquamarine

1496 Ribbed Purple

1805 Viper (imported)

1875 Bengali Lime (imported)

These suits are made from 78% nylon/22% Lycra®. If you would like the M8 suit in a fabric not shown here, add \$5.00 for the special order fee. If you pick a suit using an imported fabric, add another \$5.00 (\$10.00 total) Sizes XXS and XXXL are available as special order items.