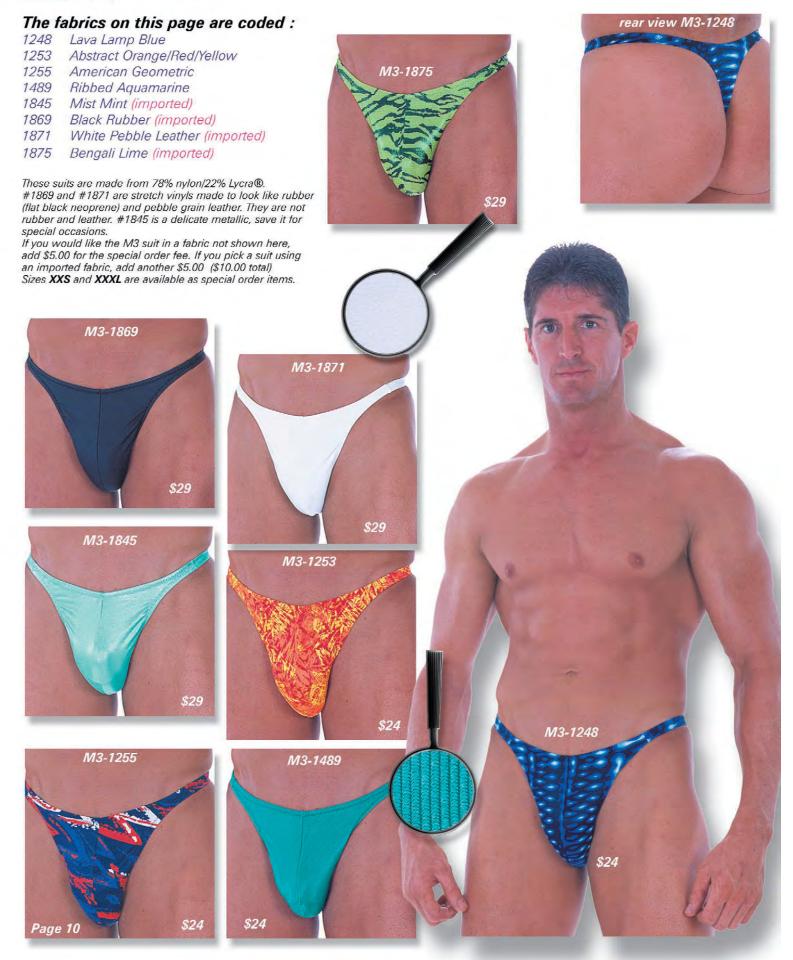

# M3...: Mens Thong

Description: Formerly the (MU), the classic T-back swimsuit for men. Full frontal seam for a form fit. XS-XXL \$24, imported fabrics \$29

All suits on this page are coded ... M2...: Mens string thong