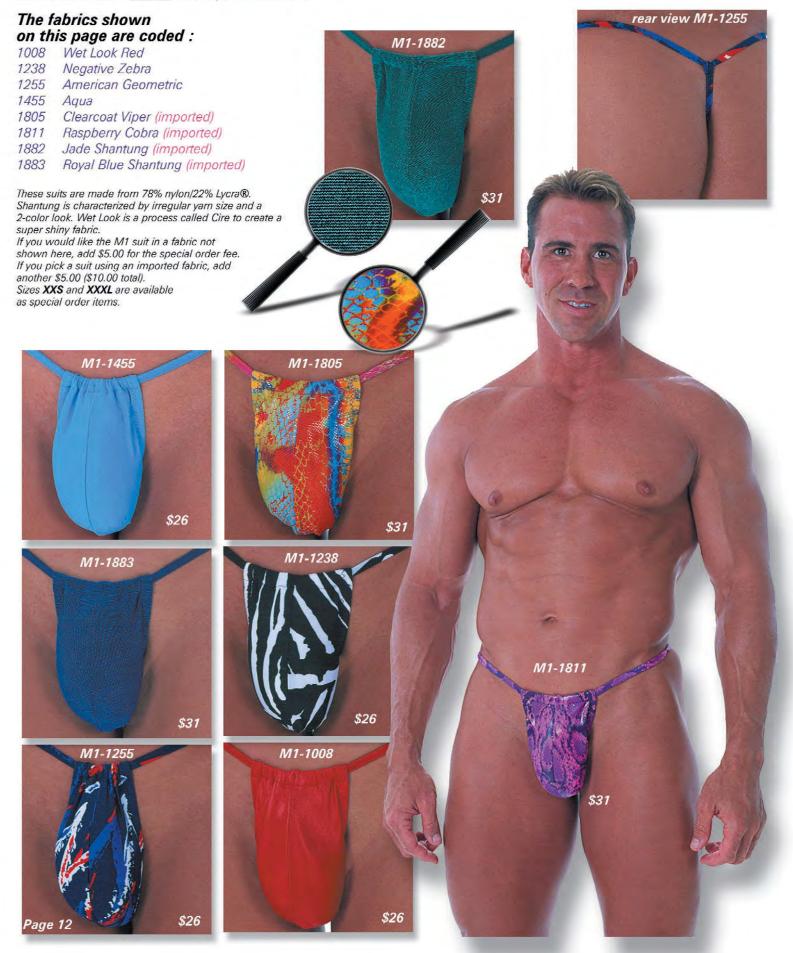

#### The fabrics on this page are coded :

1238 Negative Zebra

1248 Lava Lamp Blue

1255 American Geometric

1452 Black

1489 Ribbed Aquamarine

1496 Ribbed Purple

1805 Viper (imported)

1875 Bengali Lime (imported)

These suits are made from 78% nylon/22% Lycra®. If you would like the M8 suit in a fabric not shown here, add \$5.00 for the special order fee. If you pick a suit using an imported fabric, add another \$5.00 (\$10.00 total) Sizes XXS and XXXL are available as special order items.