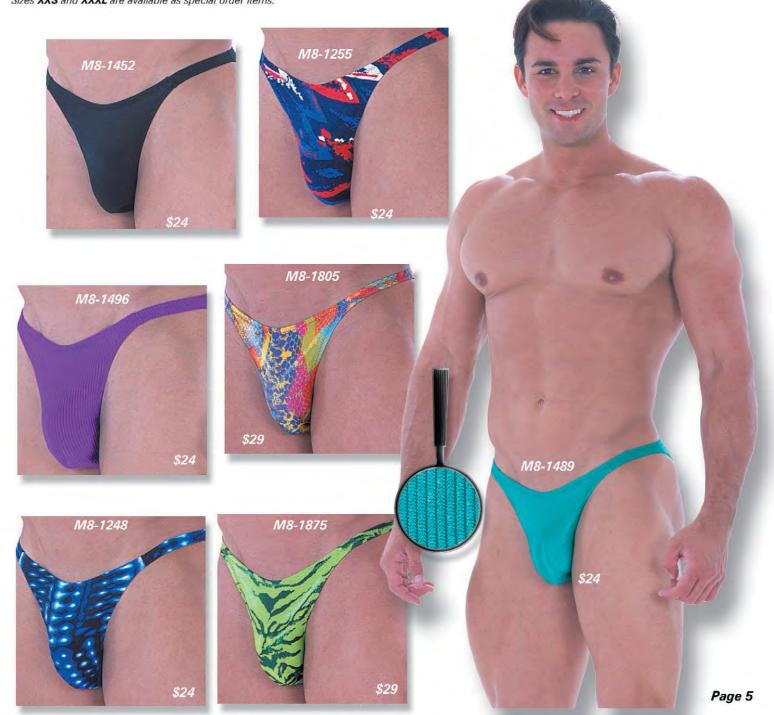

## M8...: Mens smooth Bikini

Description: New to the line last year, formally (MRMS) this suit is a combination of the smooth and almost seamless front with bikini coverage in the rear. The front uses a small dart underneath for comfort and fit, yet it appears to be seamless. XS-XXL \$24, imported fabrics \$29

#### The fabrics on this page are coded :

1238 Negative Zebra

1248 Lava Lamp Blue

1255 American Geometric

1452 Black

1489 Ribbed Aquamarine

1496 Ribbed Purple

1805 Viper (imported)

1875 Bengali Lime (imported)

These suits are made from 78% nylon/22% Lycra®. If you would like the M8 suit in a fabric not shown here, add \$5.00 for the special order fee. If you pick a suit using an imported fabric, add another \$5.00 (\$10.00 total) Sizes XXS and XXXL are available as special order items.