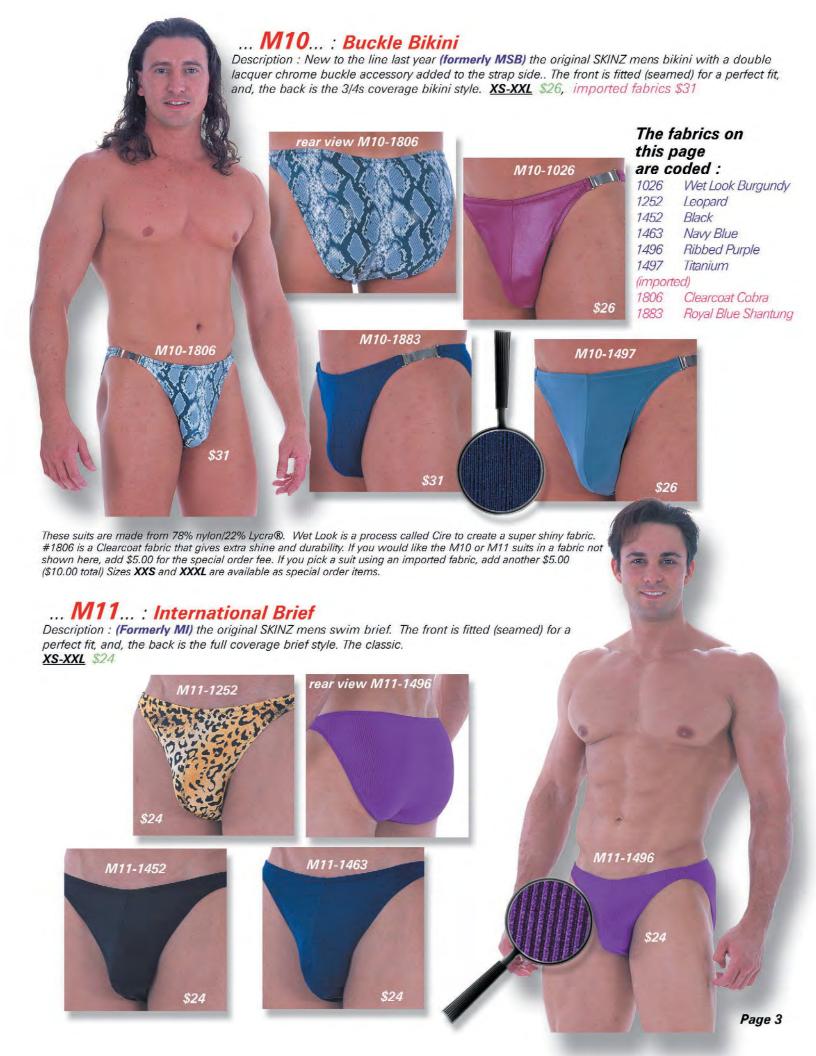

# M9...: Mens fitted Bikini M9CE...: Mens Bikini with Clear Elastic Strap

Description: The original SKINZ mens bikini, previously called the (MS). Also known as a posing suit by the body building community. The front is fitted (seamed) for a perfect fit, and, the back is the 3/4s coverage bikini style. No changes from last few years cut. We are showing a version of the M9 with a clear elastic strap. It is coded (M9CE). We are stocking it in fabric #1003 only.



## M8...: Mens smooth Bikini

Description: New to the line last year, formally (MRMS) this suit is a combination of the smooth and almost seamless front with bikini coverage in the rear. The front uses a small dart underneath for comfort and fit, yet it appears to be seamless. XS-XXL \$24, imported fabrics \$29

#### The fabrics