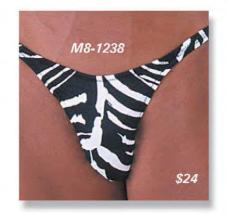

## M8...: Mens smooth Bikini

Description: New to the line last year, formally (MRMS) this suit is a combination of the smooth and almost seamless front with bikini coverage in the rear. The front uses a small dart underneath for comfort and fit, yet it appears to be seamless. XS-XXL \$24, imported fabrics \$29

#### The fabrics on this page are coded :

1238 Negative Zebra

1248 Lava Lamp Blue

1255 American Geometric

1452 Black

1489 Ribbed Aquamarine

1496 Ribbed Purple

1805 Viper (imported)

1875 Bengali Lime (imported)

These suits are made from 78% nylon/22% Lycra®. If you would like the M8 suit in a fabric not shown here, add \$5.00 for the special order fee. If you pick a suit using an imported fabric, add another \$5.00 (\$10.00 total) Sizes XXS and XXXL are available as special order items.