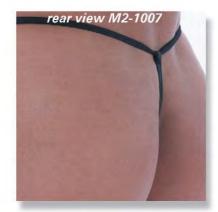

Description: Formerly known as the MGST this string thong allows you to adjust the coverage of the pouch. The strings form a T in the back. XS-XXL \$26, imported fabrics \$31