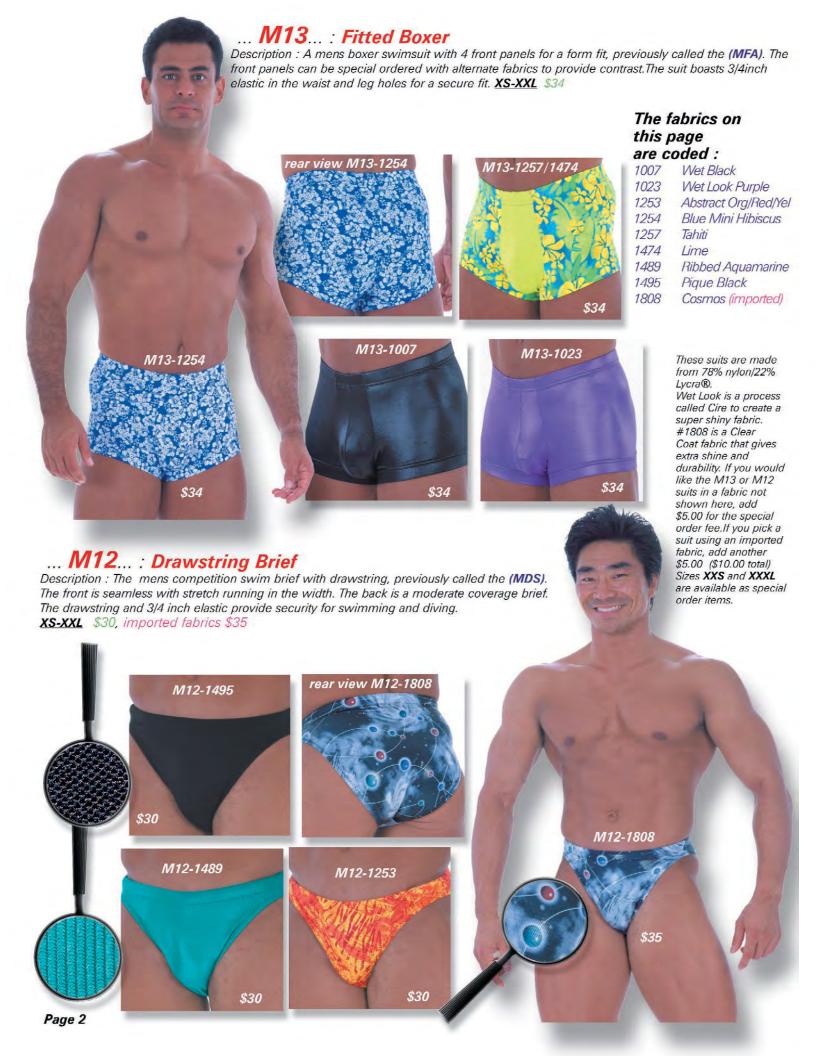

#### The fabrics on this page are coded :

1007 Wet Look Black

1247 Abstract Green/Blue/Chartreuse

1253 Abstract Orange/Red/Yellow

1255 American Geometric

1474 Lime

1494 Wavey Royal Blue

1808 Cosmos (imported)

1885 Burgundy Shantung (imported)

These suits are made from 78% nylon/22% Lycra®. Shantung is characterized by irregular yarn size and a 2-color look. Wet Look is a process called Cire to create a super shiny fabric. The Clearcoat fabric #1808 has a finish that gives a super shine while protecting it.

If you would like the M6 suit in a fabric not shown here, add \$5.00 for the special order fee. If you pick a suit using an imported fabric, add another \$5.00 (\$10.00 total) Sizes XXS and XXXL are available as special order items.