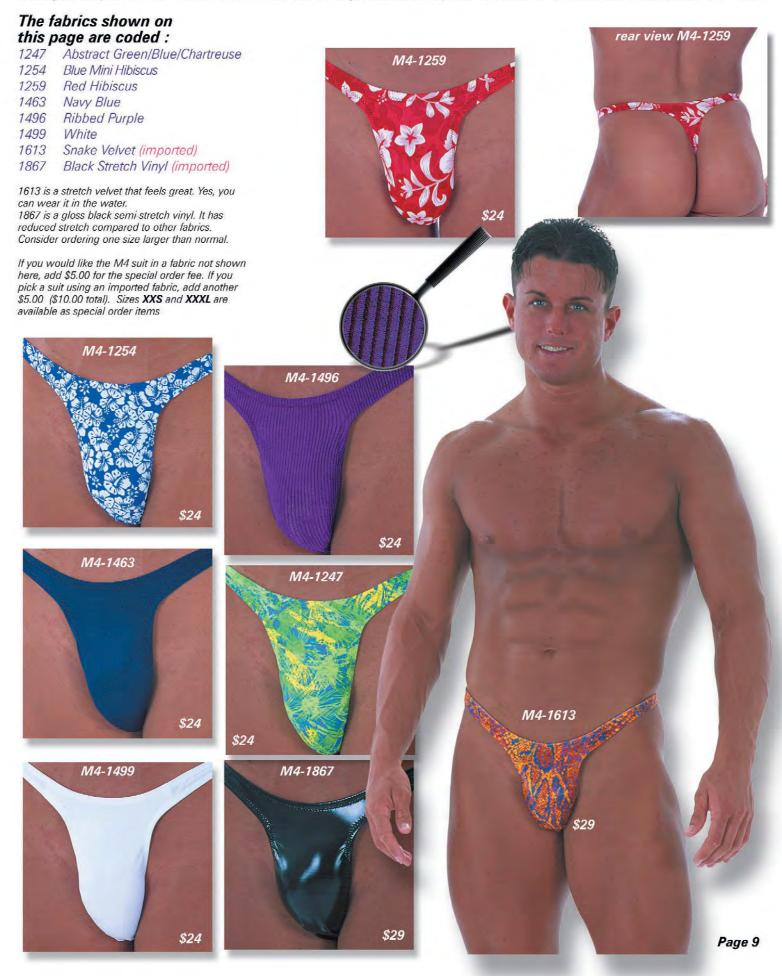

# All suits on this page are coded ... M4...: Mens Cutaway Thong Description: New to the line last year (formerly MUCA) this suit is very popular. We took the classic mens thong and cut away some of the

Description: New to the line last year (formerly MUCA) this suit is very popular. We took the classic mens thong and cut away some of the coverage of the pouch, then, removed the full frontal seam. This gave the suit a very clean and minimal look. XS-XXL \$24, imported fabrics \$29