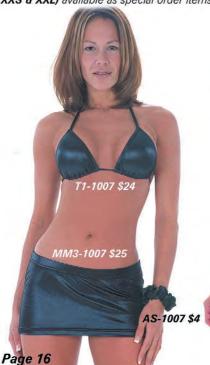

scription: This suit, formerly known as (**BU4**), remains the same cut as last year. Small low front and thong back. The classic, perfect fitting T back swimsuit.

XS-XL \$24, imported fabrics \$29

### Skirts & Hair Tie :

MSS-sarong \$19

MM3-micro miniskirt \$25

AS-scrunchie \$4

#### Fabrics on this page :

1007 Wet Look Black

1247 Abstract Green/Blue/Chartreuse

1254 Blue Mini Hibiscus

1496 Ribbed Purple

1809 Red Sparkle (imported)

1860 White Stretch Vinyl (imported)

#### Mesh fabrics on this page :

1500 White

1501 Royal Blue

1503 Lime

1507 Black

Note: These suits, scrunchies and sarongs are available in all fabrics as special order items. Add \$5 per piece, or, \$10 if the fabric is imported for this service. Special sizes (XXS & XXL) available as special order items.





## Tops :

T1- triangle
Description: Formerly known as just (T), the classic triangle top. Order by the amount of coverage you want as the strings are the same length for every size. D cuppers can order small to be daring! XS-XL imported tabries \$29 \$24, imported fabrics

**T2- contest triangle**Description: Formerly known as (TS), a triangle top modified to cover the bare minimum. One size barely fits most, (and designed that way)! Re-designed from last year. One Size

#### T9-Halter Wonder Underwire

Description: Previously known as (TEH), an underwire top with halter strings and sexy cleavage boosting cut. The around the neck halter strings allow fine tuning of the fit and look of the top. XS-XL \$39, imported fabrics \$44

#### **Bottoms**:

B5- Rio

Description: This suit, formerl