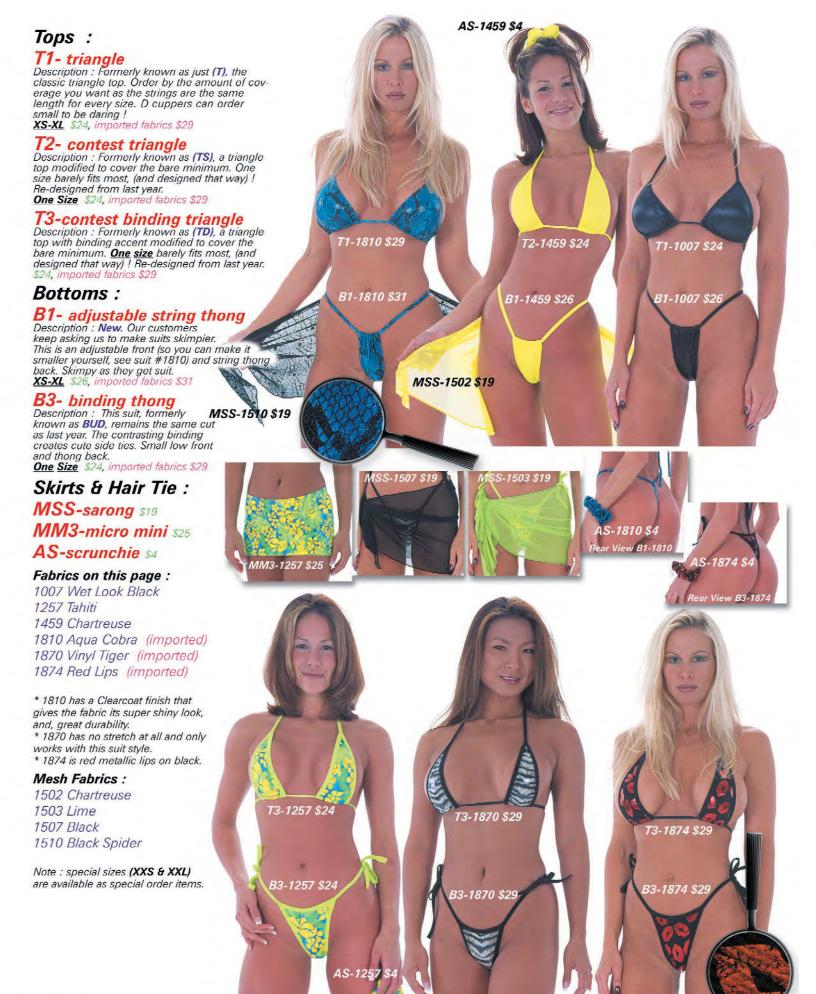

itting tee shirt. Too cool for school! XS-XXL

\$25, imported fabrics \$35

## CCT ... : Gym Tank

Description :The string tank for the gym. The short length solves the problem of tucking in to your gym shorts. Big arm holes for freedom of movement. Great with jeans too. XS-XXL \$18, imported fabrics \$28

#### The fabrics on this page are coded:

1007 Wet Look Black

1307 Black Cotton/Lycra®

1573 Sport Mesh

1776 Antique Stripes Cotton/Lycra®

1777 Antique Stars Cotton/Lycra®

1882 Jade Shantung (imported)

Royal Blue Shantung (imported) 1883

1884 Silver Shantung (imported)

1885 Burgundy Shantung (imported)



Sizes XXS and XXXL are available as special order items.

Look for our complete line of gym wear for men at:



JD-1776/1777 \$25 JD-1573 \$25 JD-1307 \$25 JD-1007 \$25 Page 13





### Tops :

T1- triangle
Description: Formerly known as just (T), the classic triangle top. Order by the amount of coverage you want as the strings are the same length for every size. D cuppers can order small to be daring!

XS-XL \$24, imported fabrics \$29

**T2- contest triangle**Description: Formerly known as (TS), a triangle top modified to cover the bare minimum.
One size barely fits most, (and designed that way) ! Re-designed from last year.

One Size \$24, imported fabrics \$29

### Bottom:

**B4- Thong**Description: This suit, formerly known as (**BU4**), remains the same cut as last year. Small low front and thong back. The classic, perfect fitting T back swimsuit.

XS-XL \$24, imported fabrics \$29

### Skirts & Hair Tie :

MSS-sarong \$19

MM3-micro miniskirt \$25

AS-scrun