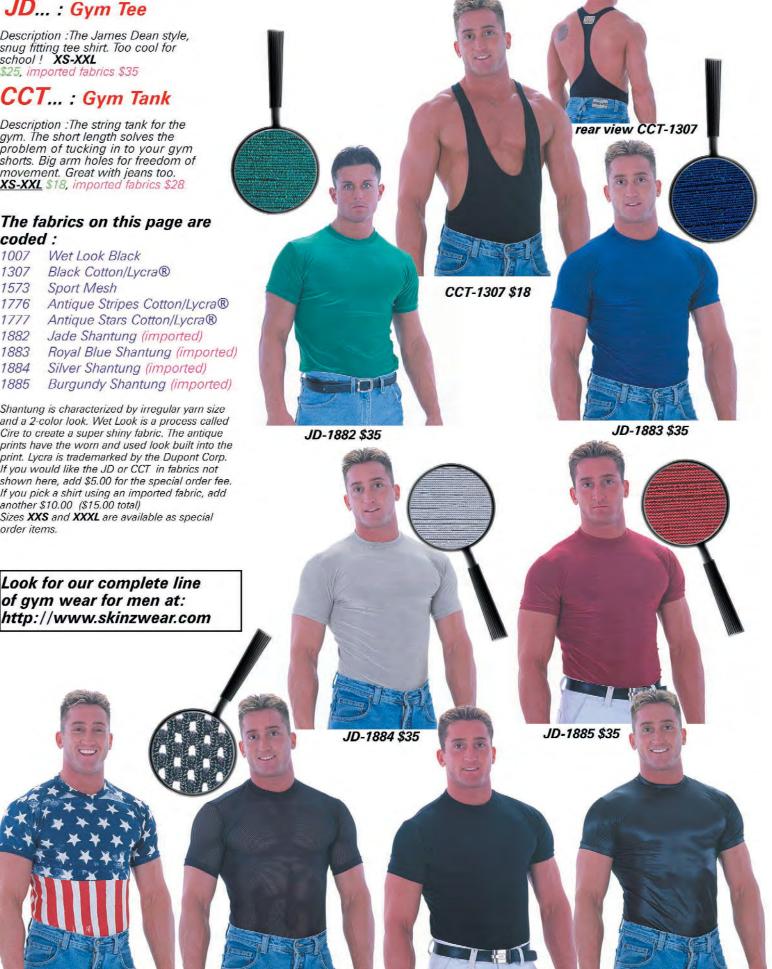

M3,M4,B4

# JD Gym Tee

Description : The James Dean style, snug fitting tee shirt. Too cool for school! XS-XXL

\$25, imported fabrics \$35

## CCT ... : Gym Tank

Description :The string tank for the gym. The short length solves the problem of tucking in to your gym shorts. Big arm holes for freedom of movement. Great with jeans too. XS-XXL \$18, imported fabrics \$28

#### The fabrics on this page are coded:

1007 Wet Look Black

1307 Black Cotton/Lycra®

1573 Sport Mesh

1776 Antique Stripes Cotton/Lycra®

1777 Antique Stars Cotton/Lycra®

1882 Jade Shantung (imported)

Royal Blue Shantung (imported) 1883

1884 Silver Shantung (imported)

1885 Burgundy Shantung (imported)



Sizes XXS and XXXL are available as special order items.

Look for our complete line of gym wear for men at:



JD-1776/1777 \$25 JD-1573 \$25 JD-1307 \$25 JD-1007 \$25 Page 13





### Tops :

T1- triangle
Description: Formerly known as just (T), the classic triangle top. Order by the amount of coverage you want as the strings are the same length for every size. D cuppers can order small to be daring!

XS-XL \$24, imported fabrics \$29

**T2- contest triangle**Description: Formerly known as (TS), a triangle top modified to cover the bare minimum.
One size barely fits most, (and designed that way) ! Re-designed from last year.

One Size \$24, imported fabrics \$29

### Bottom:

**B4- Thong**Description: This suit, formerly known as (**BU4**), remains the same cut as last year. Small low front and thong back. The classic, perfect fitting T back swimsuit.

XS-XL \$24, imported fabrics \$29

### Skir