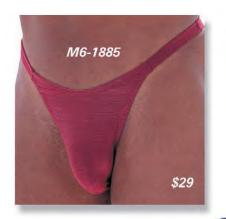

## M6...: Mens Rio

Description: Formerly the (MR), a small dart under the front gives some fullness and pouch to the suit. The back is the half coverage Rio design. No changes from last year. XS-XXL \$24, imported fabrics \$29

1885 Burgundy Shantung (imported)

These suits are made from 78% nylon/22% Lycra®. Shantung is characterized by irregular yarn size and a 2-color look. Wet Look is a process called Cire to create a super shiny fabric. The Clearcoat fabric #1808 has a finish that gives a super shine while protecting it.