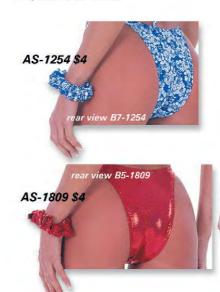

### The fabrics shown on this page are coded :

1007 Wet Look Black

Red Stripes on White 1106

1115 White Stars on Blue

1248 Lava Lamp Blue

1252 Leopard

Ribbed Chocolate 1488

1459 Chartreuse

Bengali Lime (imported) 1875

1884 Silver Shantung (imported)

These suits are made from 78% nylon/22% Lycra®. Shantung is characterized by irregular yarn size and a 2-color look. Wet Look is a process called Cire to create a super shiny fabric.

If you would like the M2 suit in a fabric not shown here, add \$5.00 for the special order fee. If you pick a suit using an imported fabric, add another \$5.00 (\$10.00 total)

\$26

Page 11