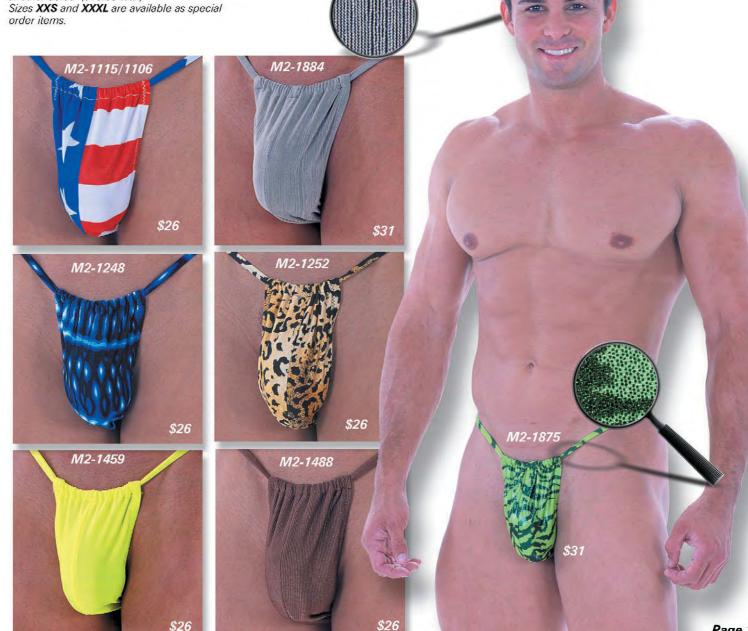

Description: Formerly known as the MGST this string thong allows you to adjust the coverage of the pouch. The strings form a T in the back. XS-XXL \$26, imported fabrics \$31

### The fabrics shown on this page are coded :

1007 Wet Look Black

Red Stripes on White 1106

1115 White Stars on Blue

1248 Lava Lamp Blue

1252 Leopard

Ribbed Chocolate 1488

1459 Chartreuse

Bengali Lime (imported) 1875

1884 Silver Shantung (imported)

These suits are made from 78% nylon/22% Lycra®. Shantung is characterized by irregular yarn size and a 2-color look. Wet Look is a process called Cire to create a super shiny fabric.

If you would like the M2 suit in a fabric not shown here, add \$5.00 for the special order fee. If you pick a suit using an imported fabric, add another \$5.00 (\$10.00 total)

\$26

Page 11