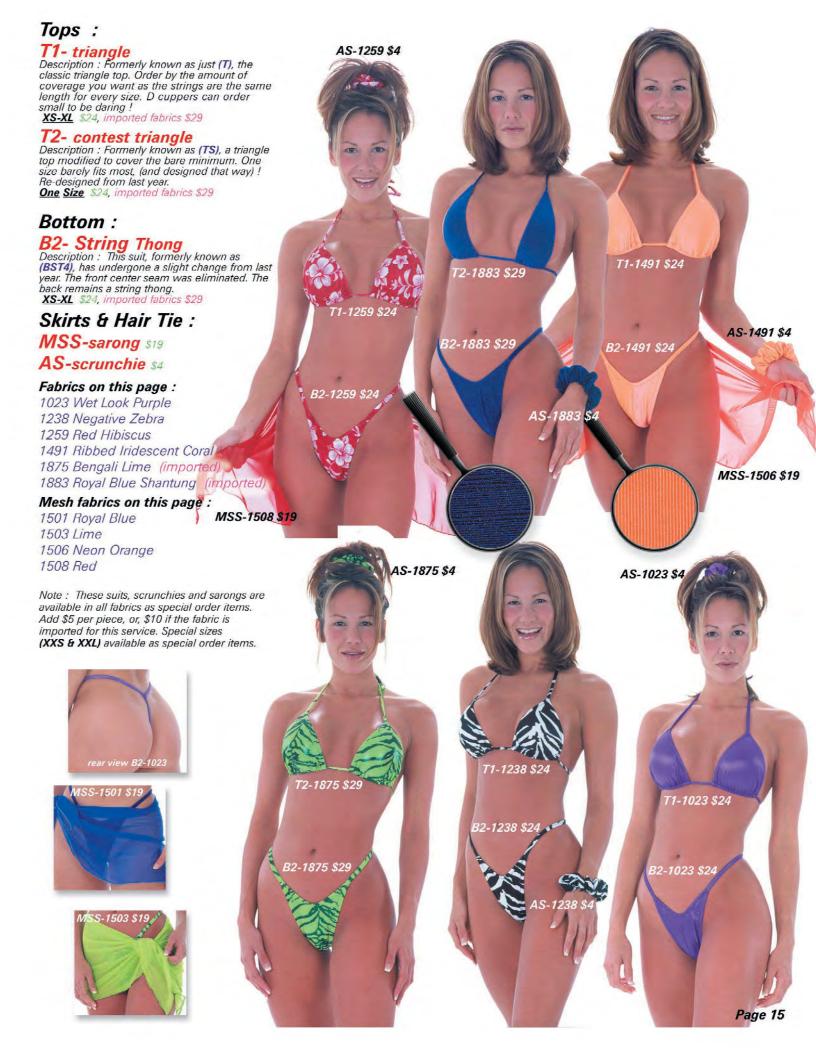

ting tee shirt. Too cool for school! XS-XXL

\$25, imported fabrics \$35

## CCT ... : Gym Tank

Description :The string tank for the gym. The short length solves the problem of tucking in to your gym shorts. Big arm holes for freedom of movement. Great with jeans too. XS-XXL \$18, imported fabrics \$28

#### The fabrics on this page are coded:

1007 Wet Look Black

1307 Black Cotton/Lycra®

1573 Sport Mesh

1776 Antique Stripes Cotton/Lycra®

1777 Antique Stars Cotton/Lycra®

1882 Jade Shantung (imported)

Royal Blue Shantung (imported) 1883

1884 Silver Shantung (imported)

1885 Burgundy Shantung (imported)



Sizes XXS and XXXL are available as special order items.

Look for our complete line of gym wear for men at:



JD-1776/1777 \$25 JD-1573 \$25 JD-1307 \$25 JD-1007 \$25 Page 13





### Tops :

T1- triangle
Description: Formerly known as just (T), the classic triangle top. Order by the amount of coverage you want as the strings are the same length for every size. D cuppers can order small to be daring!

XS-XL \$24, imported fabrics \$29

**T2- contest triangle**Description: Formerly known as (TS), a triangle top modified to cover the bare minimum.
One size barely fits most, (and designed that way) ! Re-designed from last year.

One Size \$24, imported fabrics \$29

### Bottom:

**B4- Thong**Description: This suit, formerly known as (**BU4**), remains the same cut as last year. Small low front and thong back. The classic, perfect fitting T back swimsuit.

XS-XL \$24, imported fabrics \$29

### Skirts & Hair Tie :

MSS-sarong \$19

MM3-micro miniskirt \$25

AS-scrunch