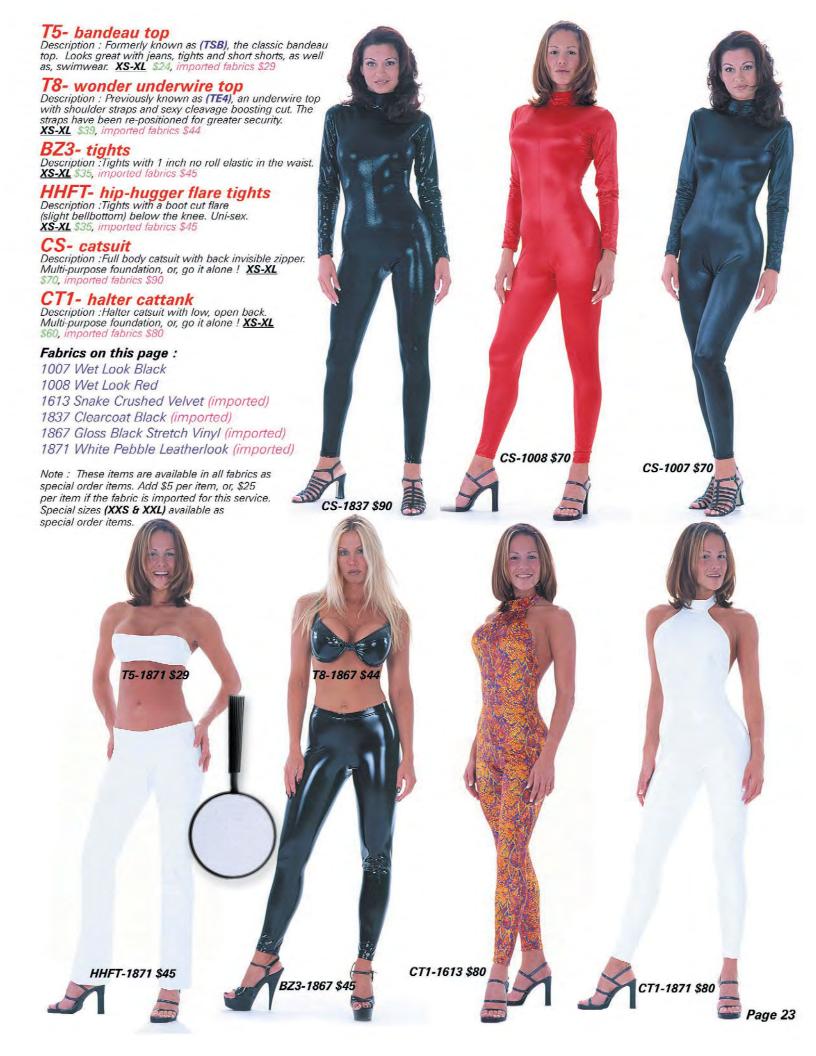

horts
Description :The standard wear for
workouts. Now with 1 no-roll elastic.
4 & 1/2 inseam. Uni-sex. XS-XL \$25

HHCP- hip hugger capris
Description :A casual hip hugger pant that
stops just below the knee. AKA clam
diggers. XS-XL \$30

#### Fabrics on this page :

1307 Black C/L 1318 Oatmeal Heather C/L 1738 Aqua/Peppermint Stripe C/L 1740 Rugby Stripe S/L 1741 Aqua Dot Geometric C/L 1743 Bamboo on Lime C/L 1744 Bamboo on Agua C/L

S/L denotes supplex®/lycra® S/L denotes supplexWijvcraW

C/L denotes cotton/lycraW

These items are available in all fabrics as special order items. Add \$5 per item, or, \$10 per item if the fabric is imported for this service. Sizes (XXS, XXL & XXXL) are available as special order items. We have many more workout items shown at: www.skinzwear.com











## Tops:

T1- triangle

Description: Formerly known as just (T), the classic triangle top. Order by the amount of coverage you want as the strings are the same length for every size. D cuppers can order small to be daring! **XS-XL** \$24, imported fabrics \$29

# **T10- sport halter underwire** Description: Previously known as (**TSH**), an

underwire top with halter straps and sexy cleavage boosting cut.. The straps provide great security during beach and water sports. XS-XL \$39, imported fabrics \$44

#### Bottom:

#### B11- moderate California

Description :This is a classic, perfect fitting, moderate covering womans bikini bottom. We couldn't make changes to perfection. Previously known as (BCA) XS-XL \$24, imported fabrics \$29

### One Piece :

OPW- one-piece wrap
Description: Thi