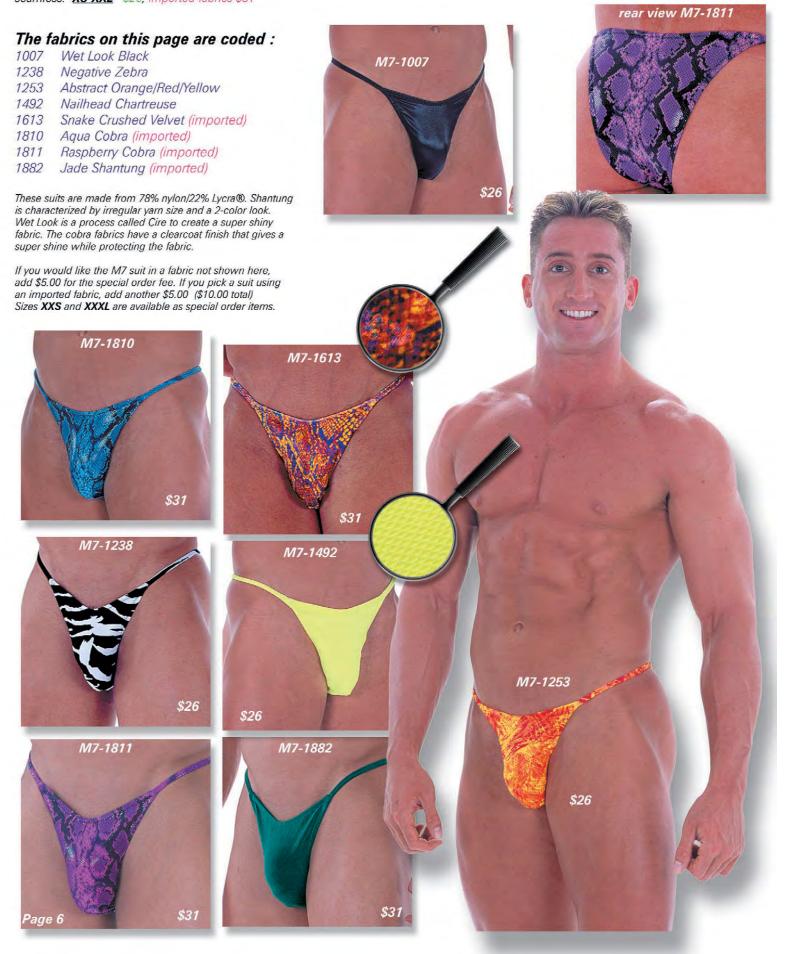

# M7...: Mens skinny-side Rio

Description: New to the line last year, formerly (MRSS) this suit is the most popular suit in our line. We took the mens Rio and changed the side strap to a side string. This changed the look and coverage of the suit. The front maintains a small dart for comfort and fit, yet it appears seamless. XS-XXL \$26, imported fabrics \$31

#### The fabrics on this page are coded :

1007 Wet Look Black

1247 Abstract Green/Blue/Chartreuse

1253 Abstract Orange/Red/Yellow

1255 American Geometric

1474 Lime

1494 Wavey Royal Blue

1808 Cosmos (imported)

1885 Burgundy Shantung (imported)

These suits are made from 78% nylon/22% Lycra®. Shantung is characterized by irregular yarn size and a 2-color look. Wet Look is a process called Cire to create a super shiny fabric. The Clearcoat fabric #1808 has a finish that gives a super shine while protecting it.

If you would like the M6 suit in a fabric not shown here, add \$5.00 for the special order fee. If you pick a suit using an imported fabric, add another \$5.00 (\$10.00 total) Sizes XXS and XXXL are available as special order items.