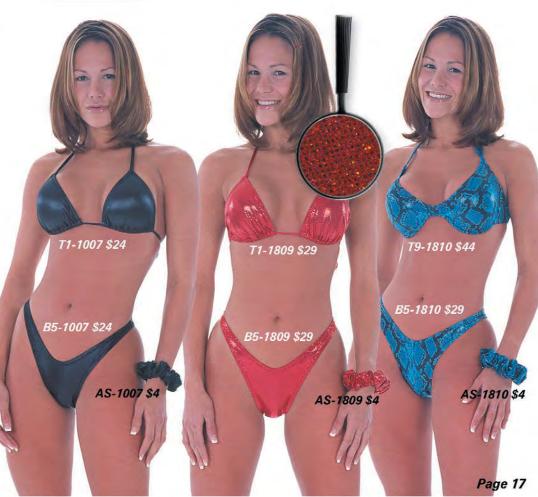

#### The fabrics on this page are coded :

1007 Wet Look Black

1247 Abstract Green/Blue/Chartreuse

1253 Abstract Orange/Red/Yellow

1255 American Geometric

1474 Lime

1494 Wavey Royal Blue

1808 Cosmos (imported)

1885 Burgundy Shantung (imported)

These suits are made from 78% nylon/22% Lycra®. Shantung is characterized by irregular yarn size and a 2-color look. Wet Look is a process called Cire to create a super shiny fabric. The Clearcoat fabric #1808 has a finish that gives a super shine while protecting it.

If you would like the M6 suit in a fabric not shown here, add \$5.00 for the special order fee. If you pick a suit using an imported fabric, add another \$5.00 (\$10.00 total) Sizes XXS and XXXL are available as special order items.