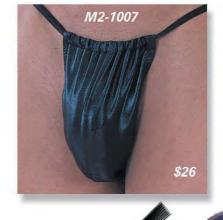

Description: Formerly known as the MGST this string thong allows you to adjust the coverage of the pouch. The strings form a T in the back. XS-XXL \$26, imported fabrics \$31