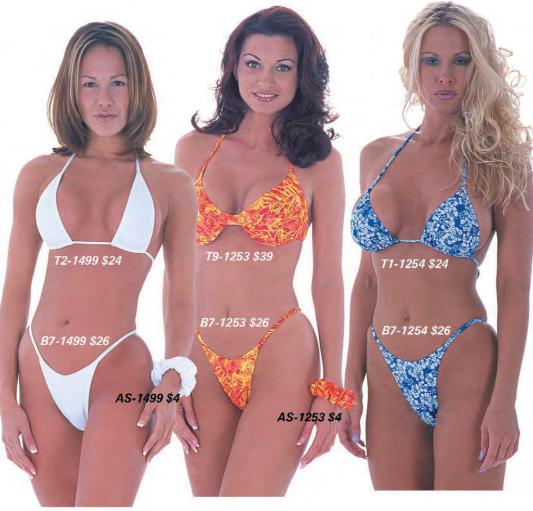

### The fabrics shown on this page are coded :

1007 Wet Look Black

Red Stripes on White 1106

1115 White Stars on Blue

1248 Lava Lamp Blue

1252 Leopard

Ribbed Chocolate 1488

1459 Chartreuse

Bengali Lime (imported) 1875

1884 Silver Shantung (imported)

These suits are made from 78% nylon/22% Lycra®. Shantung is characterized by irregular yarn size and a 2-color look. Wet Look is a process called Cire to create a super shiny fabric.

If you would like the M2 suit in a fabric not shown here, add \$5.00 for the special order fee. If you pick a suit using an imported fabric, add another \$5.00 (\$10.00 total)

\$26

Page 11