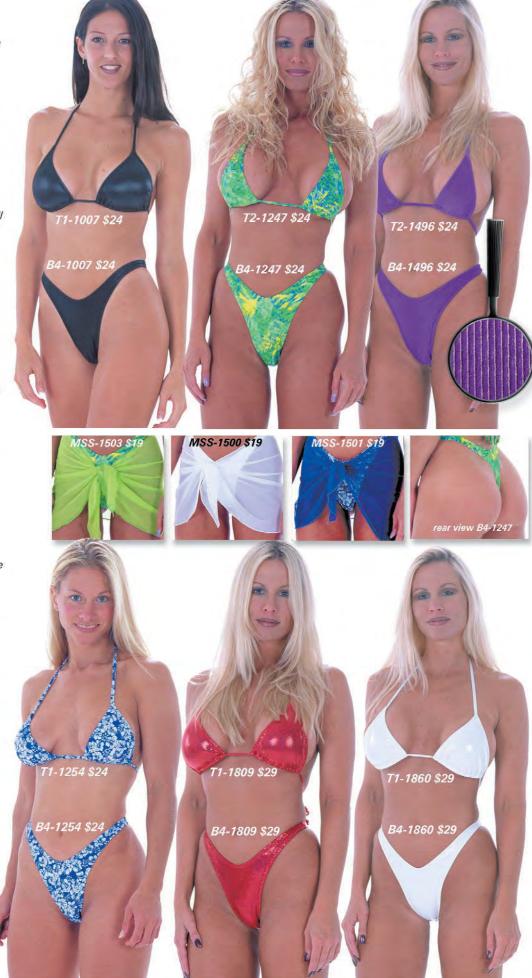

Description: This suit, formerly known as (**BU4**), remains the same cut as last year. Small low front and thong back. The classic, perfect fitting T back swimsuit.

XS-XL \$24, imported fabrics \$29

### Skirts & Hair Tie :

MSS-sarong \$19

MM3-micro miniskirt \$25

AS-scrunchie \$4

#### Fabrics on this page :

1007 Wet Look Black

1247 Abstract Green/Blue/Chartreuse

1254 Blue Mini Hibiscus

1496 Ribbed Purple

1809 Red Sparkle (imported)

1860 White Stretch Vinyl (imported)

#### Mesh fabrics on this page :

1500 White

1501 Royal Blue

1503 Lime

1507 Black

Note: These suits, scrunchies and sarongs are available in all fabrics as special order items. Add \$5 per piece, or, \$10 if the fabric is imported for this service. Special sizes (XXS & XXL) available as special order items.





## Tops :

T1- triangle
Description: Formerly known as just (T), the classic triangle top. Order by the amount of coverage you want as the strings are the same length for every size. D cuppers can order small to be daring! XS-XL imported tabries \$29 \$24, imported fabrics

**T2- contest triangle**Description: Formerly known as (TS), a triangle top modified to cover the bare minimum. One size barely fits most, (and designed that way)! Re-designed from last year. One Size

#### T9-Halter Wonder Underwire

Description: Previously known as (TEH), an underwire top with halter strings and sexy cleavage boosting cut. The around the neck halter strings allow fine tuning of the fit and look of the top. XS-XL \$39, imported fabrics \$44

#### **Bottoms**:

B5- Rio

Description: This suit, forme