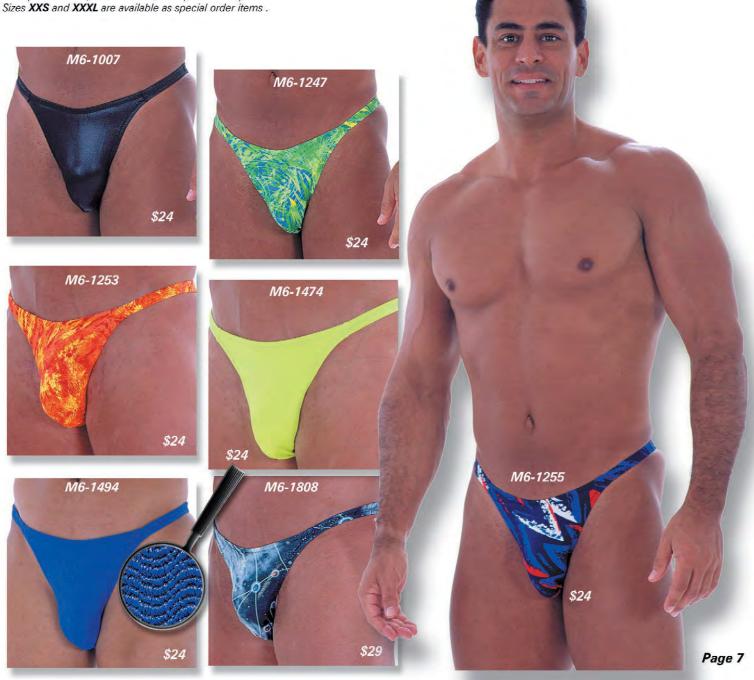

## M6...: Mens Rio

Description: Formerly the (MR), a small dart under the front gives some fullness and pouch to the suit. The back is the half coverage Rio design. No changes from last year. XS-XXL \$24, imported fabrics \$29

#### The fabrics on this page are coded :

1007 Wet Look Black

1247 Abstract Green/Blue/Chartreuse

1253 Abstract Orange/Red/Yellow

1255 American Geometric

1474 Lime

1494 Wavey Royal Blue

1808 Cosmos (imported)

1885 Burgundy Shantung (imported)

These suits are made from 78% nylon/22% Lycra®. Shantung is characterized by irregular yarn size and a 2-color look. Wet Look is a process called Cire to create a super shiny fabric. The Clearcoat fabric #1808 has a finish that gives a super shine while protecting it.

If you would like the M6 suit in a fabric not shown here, add \$5.00 for the special order fee. If you pick a suit using an imported fabric, add another \$5.00 (\$10.00 total) Sizes XXS and XXXL are available as special order items.