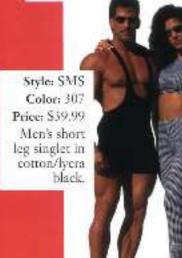

Styl Coll Pric Our sing mic blac

Style: SMS Color: 371 Price: \$39.99 Our short leg singlet in white micro check on black.

Style: LBW Color: 903 Price: \$24.99

Style: HP5 Color: 348 Price: \$24.50

Style: HP5 Color: 339 Price: \$24.50 Our workout shorts in black & white glen plaid.