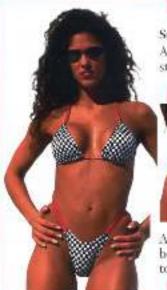

Style: T, Color: 233, Price: \$22.99
A triangle top in checkerboard with red strings to match the bottom.

Style: BB4, Color: 233 Price: \$22.99

A Strap Brazilian bottom in checkerboard with red side straps to match the top.