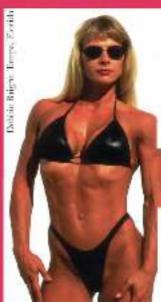

Style: TEH, Color: 828, Price: \$42.99 Underwire Wonder Top in Imported Lavender Holographic, With 1/2 push up pads, style TEHP, \$52.99

Style: TU4, Color: 007 Price: \$26.99 Bandeau top with removable strings in wet black

Style: BRG Color: 007 Price: \$22.99 Ladies adjustable Rio bottom in wet black.

Style: TEH, Color: 832, Price: \$42.99 Underwire Wonder Top in Imported Clear Coar Pink. With 1/2 push up pads, style TEHP, \$52.99