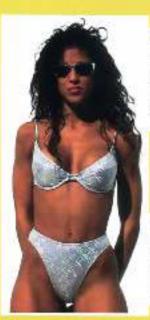

Style: BB4, Color: 233 Price: \$22.99

A Strap Brazilian bottom in checkerboard with red side straps to match the top.



Style: T Color: 007 Price: \$22.99 Ladies triangle top in wet black.

Style: BP4, Color: 007, Price: \$22.99 Ladies strap Brazilian bottom in wet black.



Style: TEH, Color: 819 Price: \$42.99 Underwire Wonder Top in Imported Gold Holographic. With 1/2 push up pads, style TEHP, \$52.99



Price: \$27.99 Ladies California cut (moderate) swimsuit bottom in Imported Gold Holographic.



Ladies tops and bottoms are sized, priced, and sold, seperately. You must add the two prices for the total cost of the suit.

Style: T. Color: 190, Price: \$22.99 Triangle Top in Neon Tye Dye

Style: ABF, Color: 190, Price: \$22.99 Ladies high waisted Brazilian bottom in Neon Tye Dye.



Style: TE4, Color: 820 Price: \$42.99 Underwire Wonder Top in Imported Silver Holographic. With 1/2 push up pads, style TE4P, \$52,99



Style: TE4, Color: 471 Price: \$37.99 Underwire Wonder in textured melon supplex. With 1/2 push up pads, style TE4P, S42.99

Style: ABF, Color: 820 Price: \$27.99 Ladies high waisted Brazilian bottom in Imported Silver Holographic.





Style: TSH, Color: 234 Price: \$37.99 Halter Underwire Wonder with metal clasp in daisy on pink With 1/2 push up pads, style TSHP, \$42.99



Color: 234 Price: \$22.99 Ladies California ent (moderate) swimsuit hottom in daisy on pink.



Sevies: TE4 & BB4 Color: 162 Price: \$60.98 (both)

Style: BB4, Color: 005, Price: S22.99 Ladies strap Brazilian bottom our classic Tiger print.





Style: OPR Color: 170 Price: \$49.99