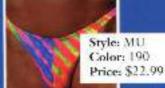

Style: T. Color: 190, Price: \$22.99 Triangle Top in Neon Tye Dye

Style: ABF, Color: 190, Price: \$22.99 Ladies high waisted Brazilian bottom in Neon Tye Dye.

Style: TE4, Color: 820 Price: \$42.99 Underwire Wonder Top in Imported Silver Holographic. With 1/2 push up pads, style TE4P, \$52,99