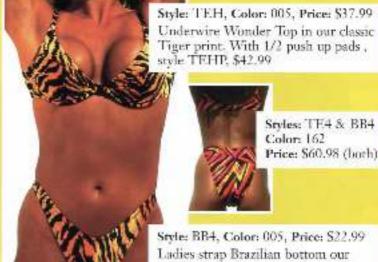

Sevies: TE4 & BB4 Color: 162 Price: \$60.98 (both)

Style: BB4, Color: 005, Price: S22.99 Ladies strap Brazilian bottom our classic Tiger print.

Style: OPR Color: 170 Price: \$49.99 Our ladies onepieceRio back swimsuit with high leg holes