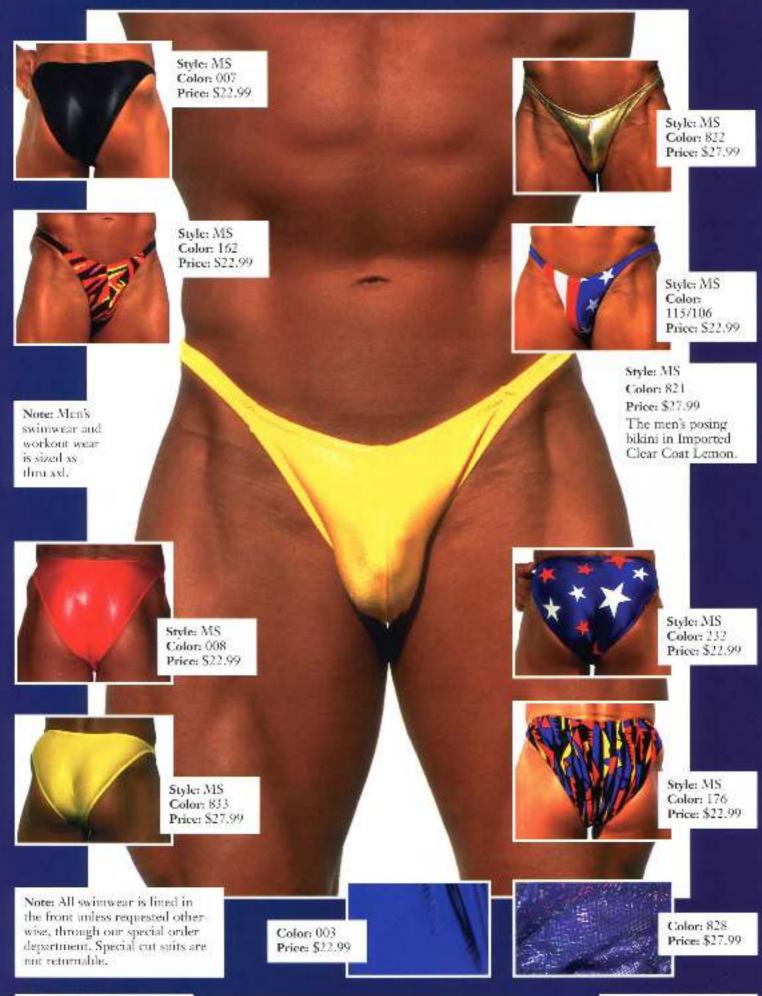

Style: MA4, Color: 850, Price: S36,99
Our boxer style men's swimsuit in Imported Clear
Coat Jupiter.

Style: MA4 Color: 197 Price: \$31.99

Style: MA4 Color: 007 Price: S31.99

Color: 197 Price: \$22.99

Color: 162 Price: \$22.99

Style:

Style: MB, Color: 196, Price: \$22.99 A men's swim brief with 2 1/2\* sides in our geometric wonder print.

Check out our Web. Site: http://www.skinzwear.com

Style: MR Color: 838 Price: \$27.99

Style: MR Color: 007 Price: \$22.99

Style: MR, Color: 006, Price: \$22.99

Men's Rio Cut swimsuit with a partially seamed from in our clasic cobra print with wet black (#007) side straps.

Style: MR Color: 835 Price: \$27.99

Style: MR Color: 479 Price: \$22.99

Note: All swimwear is lined in the front unless requested otherwise, through our special order department. Special cut suits are notreturnable.

Style: MRG Color: 837 Price: \$27.99

Style: MRG Color: 175 Price: \$22.99

Price: \$27.99

Style: MU Color: 499 Price: \$22.99

Color: 831 Price: \$27.99

Style: MU Color: 003 Price: \$22.99

Style: MU Color: 008 Price: \$22.99

Style: MU Color: 836 Price: \$27.99

New for 1997!

Style: MUG Color: 837 Price: \$27.99