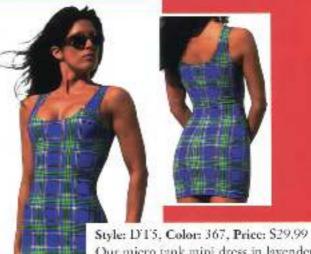

Style: HT4 Color: 827 Price: S27.99 Sport Halter top in imported metallic cherry red.

Style: VSHP Color: 827 Price: S29,50 Very short hot pants in imported metallic cherry red.

Style: DT6 Color: 820 Price: \$39,99 Our tank mini dress in imported silver holographic.

Our miero tank mini dress in lavender and lime plaid...

Style: DS Color: 837 Price: \$49.99 New for 1997 a sleeved, open neck mini dress in imported clear coat black.

Style: DS Colors: 479 Price: \$49.99