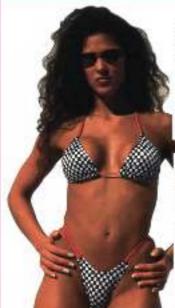

Style: T, Color: 233, Price: \$22.99
A triangle top in checkerboard with red strings to match the bottom.

Style: BB4, Color: 233 Price: \$22.99

A Strap Brazilian bottom in checkerboard with red side straps to match the top.