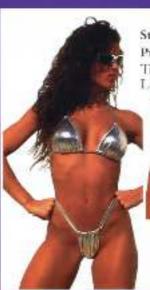

Style: BR4, Color: 832, Price: \$27.99 Ladies Rio bottom in Clear Coat Pink.

Style: T. Color: 823 Price: \$27.99 Triangle Top in Imported Liquid Silver.

Style: BRG Color: 823 Price: \$27.99 LadiesRio

cut bottom in Imported Liquid Silver

Styles: T & BRG, Color: 822, Price: \$55,98 (both)

Style: T. Color: 826, Price: \$27.99 Ladies Triangle top in Imported Metallic Fuschia.

Style: BRG, Color: 826, Price: \$27.99 Ladies adjustable Rio bottom in Imported Metallic Fuschia.