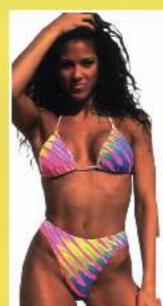

Style: T. Color: 190, Price: \$22.99 Triangle Top in Neon Tye Dye

Style: ABF, Color: 190, Price: \$22.99 Ladies high waisted Brazilian bottom in Neon Tye Dye.

Style: TE4, Color: 820 Price: \$42.99 Underwire Wonder Top in Imported Silver Holographic. With 1/2 push up pads, style TE4P, \$52,99