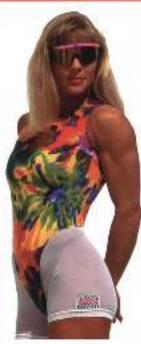

Key Hole thong leotard. Small keyhole in front, and, large keyhole in back. Open neck. Spring

fire cotton/lyera print.

Style: IIP3 Color: 500 Price: \$24.50

Workout/play short in white

mesh.

Style: HT4 Color: 722 Price: \$22.99 Sport Halter top in Red/Black & Grey cotton/lycra.

Style: HP5 Color: 722 Price: \$24.50

Workout/play short in Red/Black & Grey cotton/lycra.

Style: B14 Color: 723 Price: \$24.99

Sport Tank top in Red/White & Blue

cotton/lycra.

Style: HP5 Color: 723 Price: \$24.50