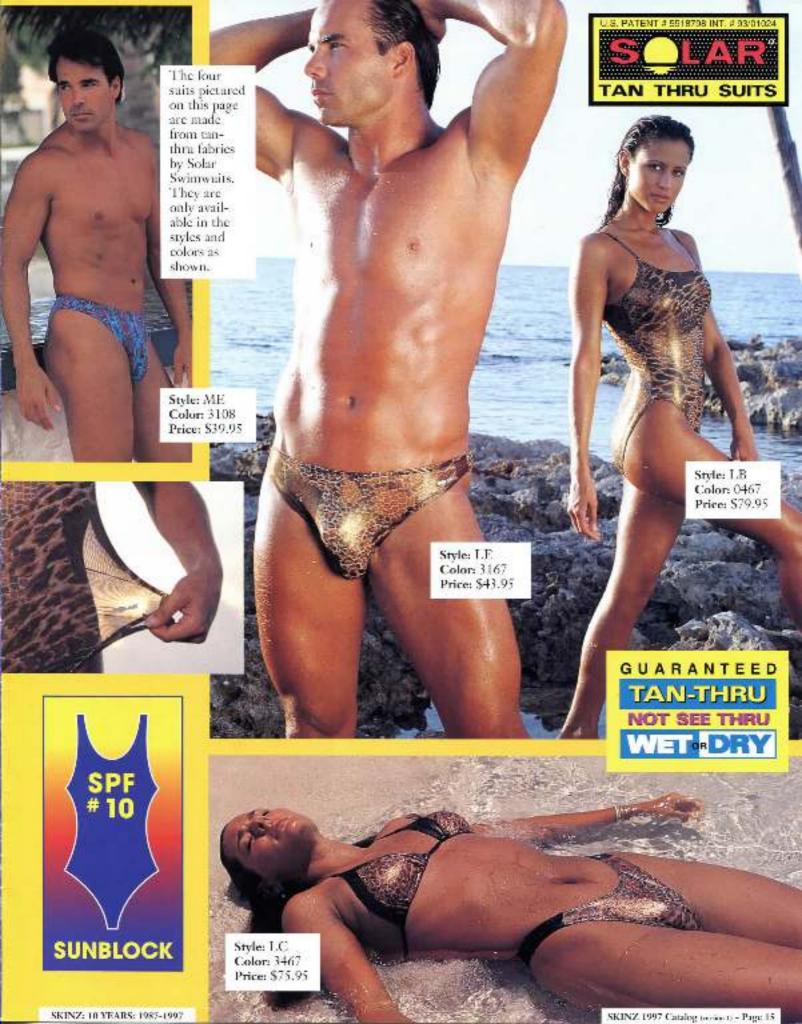

Sevies: TE4 & BB4 Color: 162 Price: \$60.98 (both)

Style: BB4, Color: 005, Price: S22.99 Ladies strap Brazilian bottom our classic Tiger print.

Style: OPR Color: 170 Price: \$49.99 Our ladies onepieceRio back swimsuit with high leg holes

and low back, in our Hawaiian print.

## New for 1997!

Style: OPW
Color: 498
Price: \$49.99
New to the line for 1997, a one piece wrap swimsuit for ladies. The back has Rio coverage. Shown in ribbed white.

Style: OP4 Color: 458 Price: \$49.99

Style: OP4 Color: 198 Price: \$49.99

Our classic ladies one piece swimsuit. French cut leg holes and low back, in Imported Metallic Kelly Green.

SKINZ 1997 Catalog works to Page 11

Style: TLH Color: 333 Price: \$39.99

Style: TEH, Color: 828, Price: \$42.99 Underwire Wonder Top in Imported Lavender Holographic, With 1/2 push up pads, style TEHP, \$52.99

Style: TU4, Color: 007 Price: \$26.99 Bandeau top with removable strings in wet black

Style: BRG Color: 007 Price: \$22.99 Ladies adjustable Rio bottom in wet black.

Style: TEH, Color: 832, Price: \$42.99 Underwire Wonder Top in Imported Clear Coar Pink. With 1/2 push up pads, style TEHP, \$52.99

Style: BR4, Color: 832, Price: \$27.99 Ladies Rio bottom in Clear Coat Pink.

Style: T. Color: 823 Price: \$27.99 Triangle Top in Imported Liquid Silver.

Style: BRG Color: 823 Price: \$27.99 LadiesRio

cut bottom in Imported Liquid Silver

Style: TEH
Color: 023
Price: S37,99
Halter Underwire
Wonder in wet deep purple. With 1/2 push up
pads, style TEHP,
S42,99

Style: SSB Color: 023 Price: S22,99

Ladies string side bikini bottom, slightly less coverage than the Brazilian bottom.