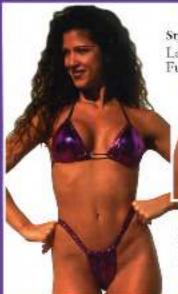

Colore ()24 Price: S45,98 (hoth)

Style: BST4 Color: 830, Price: \$27,99

Ladies string thong in Imported Clear Coat white.

Styles: T & BST4

Style: T Color: 233 Price: \$22.99 A triangle top in checkerboard with red strings to match the bottom.

Style: BUF
Color: 233
Price: S24.99
A fringed thong bottom in checkerboard with red fringe to match the top.

We have mesh sarong skirts in: #500 white, #501 royal blue, #502 cerise, #503 plum, #507 black and #508 red. \$21,99