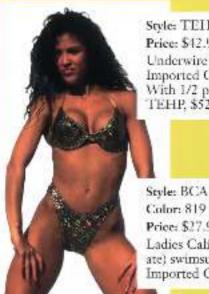

Style: TEH, Color: 828, Price: \$42.99 Underwire Wonder Top in Imported Lavender Holographic, With 1/2 push up pads, style TEHP, \$52.99

Style: TU4, Color: 007 Price: \$26.99 Bandeau top with removable strings in wet black

Style: T Color: 007 Price: \$22.99 Ladies triangle top in wet black.

Style: BP4, Color: 007, Price: \$22.99 Ladies strap Brazilian bottom in wet black.

Style: TEH, Color: 819 Price: \$42.99 Underwire Wonder Top in Imported Gold Holographic. With 1/2 push up pads, style TEHP, \$52.99

Price: \$27.99 Ladies California cut (moderate) swimsuit bottom in Imported Gold Holographic.

Ladies tops and bottoms are sized, priced, and sold, seperately. You must add the two prices for the total cost of the suit.