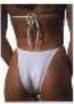

Style: BRG Color: 007 Price: \$22.99 Ladies adjustable Rio bottom in wet black.

Style: TEH, Color: 832, Price: \$42.99 Underwire Wonder Top in Imported Clear Coar Pink. With 1/2 push up pads, style TEHP, \$52.99