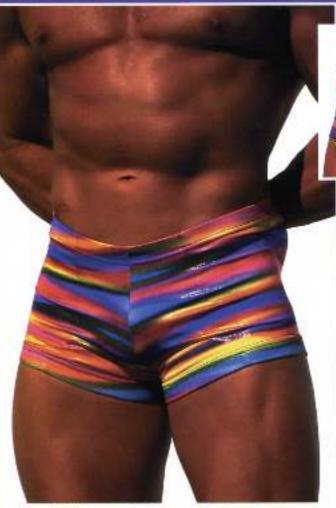

Style: MA4, Color: 850, Price: S36,99
Our boxer style men's swimsuit in Imported Clear
Coat Jupiter.

Style: MA4 Color: 197 Price: \$31.99

Style: MA4 Color: 007 Price: S31.99

Color: 197 Price: \$22.99

Color: 162 Price: \$22.99