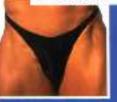

Style: T Color: 007 Price: \$22.99 Ladies triangle top in wet black.

Style: BP4, Color: 007, Price: \$22.99 Ladies strap Brazilian bottom in wet black.

Style: TEH, Color: 819 Price: \$42.99 Underwire Wonder Top in Imported Gold Holographic. With 1/2 push up pads, style TEHP, \$52.99