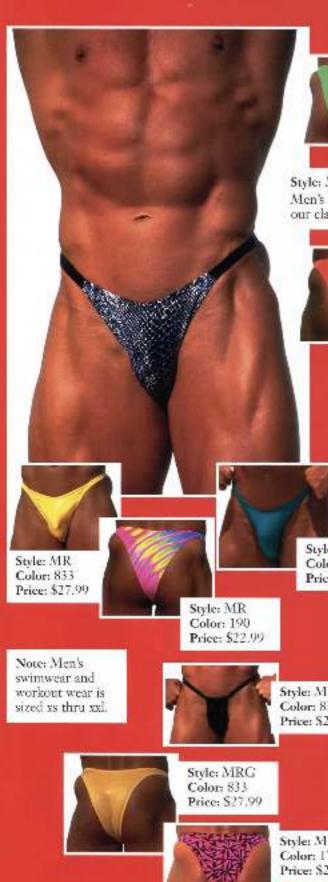

Style:

Style: MB, Color: 196, Price: \$22.99 A men's swim brief with 2 1/2\* sides in our geometric wonder print.

Check out our Web. Site: http://www.skinzwear.com

Style: MR Color: 838 Price: \$27.99

Style: MR Color: 007 Price: \$22.99

Style: MR, Color: 006, Price: \$22.99

Men's Rio Cut swimsuit with a partially seamed from in our clasic cobra print with wet black (#007) side straps.

Style: MR Color: 835 Price: \$27.99

Style: MR Color: 479 Price: \$22.99

Note: All swimwear is lined in the front unless requested otherwise, through our special order department. Special cut suits are notreturnable.

Style: MRG Color: 837 Price: \$27.99

Style: MRG Color: 175 Price: \$22.99

Price: \$27.99

Style: MU Color: 499 Price: \$22.99

Color: 831 Price: \$27.99

Style: MU Color: 003 Price: \$22.99

Style: MU Color: 008 Price: \$22.99

Style: MU Color: 836 Price: \$27.99

New for 1997!

Style: MUG Color: 837 Price: \$27.99