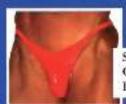

Style: I Color: 008 Price: \$22.99 Ladies triangle top in

wet reil.

Style: BRG, Color: 008 Price: \$22.00

Ladiesadjustable Rio bottom in wet red.

Style: T, Color: 115, Price: \$22.99
Triangle Top in white stars on a blue background.