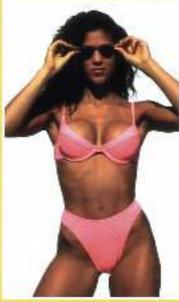

Style: TE4, Color: 471 Price: \$37.99 Underwire Wonder in textured melon supplex. With 1/2 push up pads, style TE4P, S42.99

Style: ABF, Color: 820 Price: \$27.99 Ladies high waisted Brazilian bottom in Imported Silver Holographic.