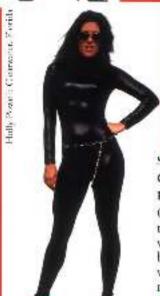

Sport Halter top in orange and solar flare plaid cotton/lycra.

Style: HP5 Color: 373 Price: \$24.50 Workout/play short in orange. and solar flare

plaid cutton/lycra.

Style; CS Color: 307 Price: \$68.99

Our full body turtleneck catsuit with invisible back zipper in black cotton/lycra.

Style: CS
Color: 007
Price: \$68.99
Our full body
turtleneck eatsuit
with invisible
back zipper in
wet black
nylon/lyera.

Style: CBT, Color: 373, Price: \$24.99 Cropped baby tee in orange and solar flare plaid.