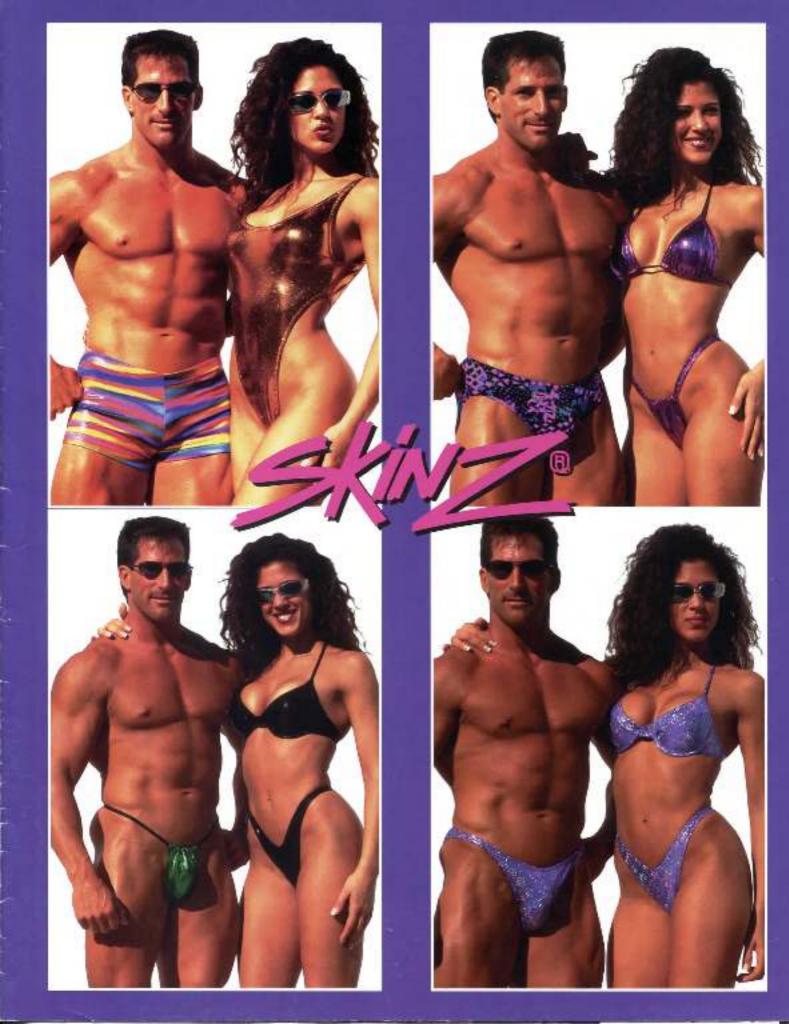

Style: MA4, Color: 850, Price: S36,99
Our boxer style men's swimsuit in Imported Clear
Coat Jupiter.

Style: MA4 Color: 197 Price: \$31.99

Style: MA4 Color: 007 Price: S31.99

Color: 197 Price: \$22.99

Color: 162 Price: \$22.99

Style:

Style: MB, Color: 196, Price: \$22.99 A men's swim brief with 2 1/2\* sides in our geometric wonder print.

Check out our Web. Site: http://www.skinzwear.com

Style: MR Color: 838 Price: \$27.99

Style: MR Color: 007 Price: \$22.99

Style: MR, Color: 006, Price: \$22.99

Men's Rio Cut swimsuit with a partially seamed from in our clasic cobra print with wet black (#007) side straps.

Style: MR Color: 835 Price: \$27.99

Style: MR Color: 479 Price: \$22.99

Note: All swimwear is lined in the front unless requested otherwise, through our special order department. Special cut suits are notreturnable.

Style: MRG Color: 837 Price: \$27.99

Style: MRG Color: 175 Price: \$22.99

Price: \$27.99

Style: MU Color: 499 Price: \$22.99

Color: 831 Price: \$27.99

Style: MU Color: 003 Price: \$22.99

Style: MU Color: 008 Price: \$22.99

Style: MU Color: 836 Price: \$27.99

New for 1997!

Style: MUG Color: 837 Price: \$27.99