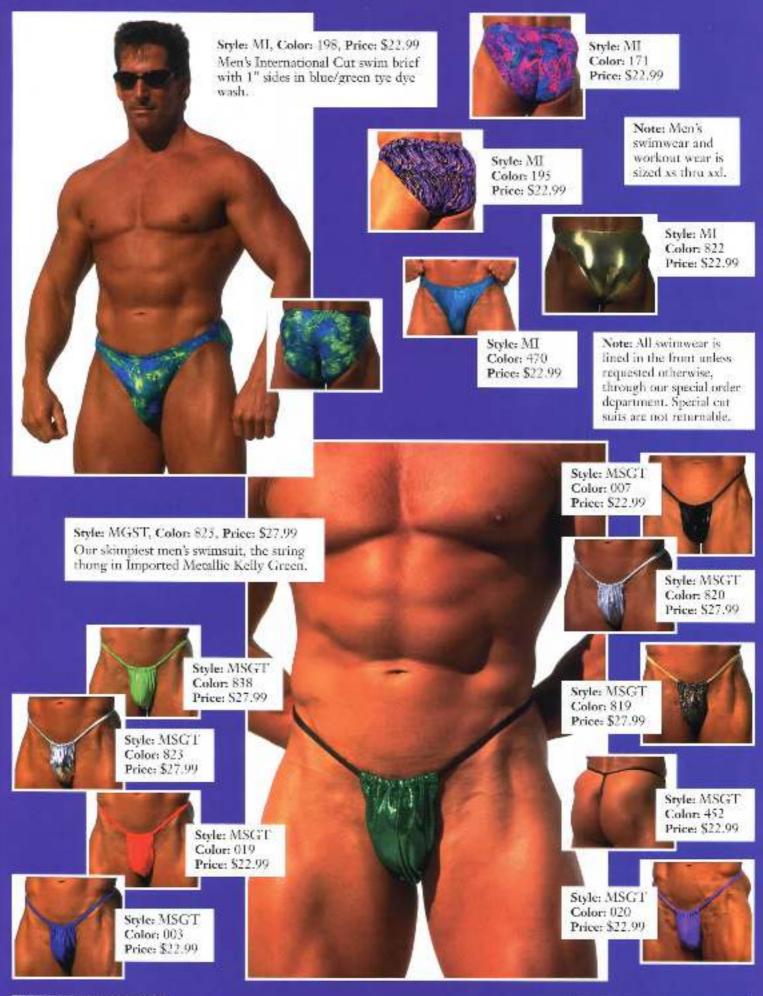

Style: MA4, Color: 850, Price: S36,99
Our boxer style men's swimsuit in Imported Clear
Coat Jupiter.



Style: MA4 Color: 197 Price: \$31.99





Style: MA4 Color: 007 Price: S31.99

Color: 197 Price: \$22.99

Color: 162 Price: \$22.99



Style:



Style: MB, Color: 196, Price: \$22.99 A men's swim brief with 2 1/2\* sides in our geometric wonder print.





Check out our Web. Site: http://www.skinzwear.com









Style: MR Color: 838 Price: \$27.99



Style: MR Color: 007 Price: \$22.99

Style: MR, Color: 006, Price: \$22.99

Men's Rio Cut swimsuit with a partially seamed from in our clasic cobra print with wet black (#007) side straps.



Style: MR Color: 835 Price: \$27.99



Style: MR Color: 479 Price: \$22.99

Note: All swimwear is lined in the front unless requested otherwise, through our special order department. Special cut suits are notreturnable.



Style: MRG Color: 837 Price: \$27.99

Style: MRG Color: 175 Price: \$22.99









Price: \$27.99



Style: MU Color: 499 Price: \$22.99







Color: 831 Price: \$27.99



Style: MU Color: 003 Price: \$22.99



Style: MU Color: 008 Price: \$22.99

Style: MU Color: 836 Price: \$27.99



New for 1997!







Style: MUG Color: 837 Price: