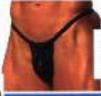

Style: MR, Color: 006, Price: \$22.99

Men's Rio Cut swimsuit with a partially seamed from in our clasic cobra print with wet black (#007) side straps.

Style: MR Color: 835 Price: \$27.99

Style: MR Color: 479 Price: \$22.99