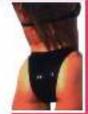

Style: BRG Color: 007 Price: \$22.99 Ladies adjustable Rio bottom in wet black.

Style: TEH, Color: 832, Price: \$42.99 Underwire Wonder Top in Imported Clear Coar Pink. With 1/2 push up pads, style TEHP, \$52.99