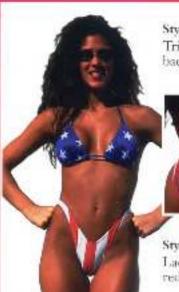

Style: I Color: 008 Price: \$22.99 Ladies triangle top in

wet reil.

Style: BRG, Color: 008 Price: \$22.00

Ladiesadjustable Rio bottom in wet red.

Style: T, Color: 115, Price: \$22.99
Triangle Top in white stars on a blue background.