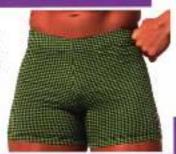

Styl Coll Pric Our sing mic blac

Style: SMS Color: 371 Price: \$39.99 Our short leg singlet in white micro check on black.

Style: LBW Color: 903 Price: \$24.99

Style: HP5 Color: 348 Price: \$24.50

Style: HP5 Color: 339 Price: \$24.50 Our workout shorts in black & white glen plaid.