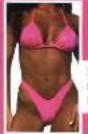

Colore ()24 Price: S45,98 (hoth)

Style: BST4 Color: 830, Price: \$27,99

Ladies string thong in Imported Clear Coat white.

Styles: T & BST4

Style: T Color: 233 Price: \$22.99 A triangle top in checkerboard with red strings to match the bottom.