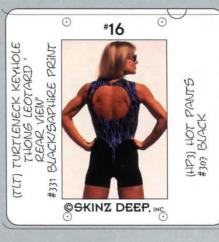

THE KNEE LENGTH PANT THAT HAS BEEN SO POPU-LAR IN AEROBICS CLASS-ES. NOW SEEN AS STREET WEAR. UNISEX.

(TLT) NEW! OUR TURTLENECK THONG LEOTARD IS THE EPITOME OF FUNCTION UNITING WITH FASHION. A KEYHOLE IN FRONT FOR CLEVAGE. A LARGE KEYHOLE IN THE BACK TO SHOW THE 'BACK', AND A FIT SO FINE YOU DON'T EVEN KNOW IT'S ON! THIS LEOTTARD LOOKS GREAT AND FEELS GREAT. THE TURTLENECK IS LOOSE FITTING. THE CLASP IS A LARGE SWIMHOOK.

#### HARDBODY SOFTWARE

♣ (JT4) NEW! THE TURTLENECK, KEYHOLE JUMPER. SEAMLESS FRONT, HOT PANT LENGTH LEGS. SECURE SWIMHOOK BACK

CLASP. THE TURTLENECK FIT IS LOOSE
AND COMFORTABLE.
THIS UNITARD IS
THE HOTTEST ALL
PURPOSE
ACTIVEWEAR ITEM
OUT. WORKOUTS,
SKATING AND
CLUBS ARE A FEW
OF THE ACTIVITIES
APPROPRIATE FOR
IT'S USE! SEE YAL

- ◆ (STM) THE SPORT TOP MADE A LITTLE SEXY WITH THE ADDITION OF A MESH, LACE OR FISHNET.
- (AT4) AEROBIC THONG COVERUP.
- ♠ (HP3) 'HOT PANTS' THE UNISEX SHORT SHORT (4" INSEAM), JUST RIGHT! IF YOU WANT IT REALLY SHORT ..... (1 1/2" INSEAM), SPECIFY "MICRO". THIS IS THE 'NEW LENGTH' SHORT THAT IS THE MOST POPULAR AT THE GYM, AND ON THE STREET.