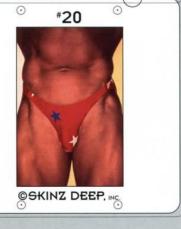

EF. .



(MST) MEN'S STRING THONG SWIMSUIT. THE ULTIMATE G' STRING.



(MGST) THE 1 SKIMPIEST OF THE SKIMPY. **ADJUSTABLE** POUCH IN FRONT AND STRING THONG REAR. NOT FOR THE SHY! I







(MB) MEN'S ↑ SWIM BRIEF, 2" SIDES, FULL BUM COVERAGE, LINED. →









- ♠ (Mi) INTERNATIONAL SWIM BRIEF. I" SIDES, FULL BUM COVERAGE.
- · LINED.

(MG) THE →
INTERNATIONAL WITH AN
ADJUSTABLE (SKIMPY TO
NORMAL) FRONT POUCH.



SKINZ.

SKINZ DEEP, INC. ■ 841 CLEVELAND STREET ■ CLEARWATER, FLORIDA 34615 TELEPHONE: 813-441-8789 ■ FAX: 813-442-2476

DATE: 1994 VERSION: FINAL PROOF INSERT EMULSION DOWN



























SKINZ DEEP, INC. ■ 841 CLEVELAND STREET ■ CLEARWATER, FLORIDA 34615 TELEPHONE: 813-441-8789 ■ FAX: 813-442-2476

DATE: 1994 VERSION: FINAL PROOF INSERT EMULSION DOWN













0





(MS) BIKINI / POSING SUIT #231 STARS ON RED