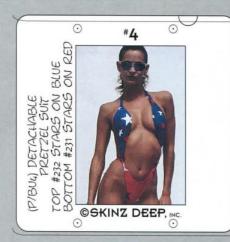

## HARDBODY

- (BU4) WOMEN'S
   THONG SWIMSUIT
- **₿** BOTTOM.

(BST4) ♠
WOMEN'S
STRING
THONG
SWIMSUIT
BOTTOM.
THE
BRIEFEST
AVAILABLE. V'
CUT AND
SEAMED
FRONT. ▶

SOFTWARE

◆ (P/BU4) PRETZEL SUIT. FULLY DETTACHABLE TOP. CAN BE WORN TWISTED OR STRAIGHT. T' BACK BOTTOM. THIS IS THE SWIMSUIT CONTEST WINNER! WITH RIO BOT-TOM: (P/BR4), BRAZILIAN BOTTOM: (P/BBP4).

0

(MS) BIKINI / POSING SUIT #231 STARS ON RED