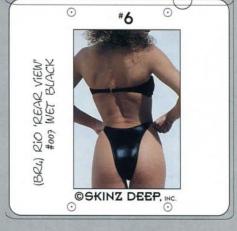

♠ (BP4) THE BRAZILIAN WITH STRAP SIDES. KNOWN ALSO AS THE FEMALE POSING SUIT BOTTOM.

- ♠ (BB4) RESIZED
  ♠ BRAZILIAN BOT-TOM. OUR CUASSIC JUNIORS CUT, 3/4 FAMILY.
- ◆ (BRG) THE NEW RIO BOT-TOM WITH AN ADJUSTABLE FRONT SO YOU CAN MAKE IT REALLY SKIMPY! HOT!