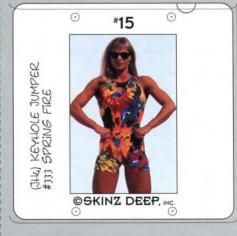

#### HARDBODY SOFTWARE

♣ (JT4) NEW! THE TURTLENECK, KEYHOLE JUMPER. SEAMLESS FRONT, HOT PANT LENGTH LEGS. SECURE SWIMHOOK BACK

CLASP. THE TURTLENECK FIT IS LOOSE
AND COMFORTABLE.
THIS UNITARD IS
THE HOTTEST ALL
PURPOSE
ACTIVEWEAR ITEM
OUT. WORKOUTS,
SKATING AND
CLUBS ARE A FEW
OF THE ACTIVITIES
APPROPRIATE FOR
IT'S USE! SEE YAL