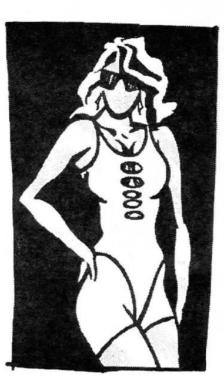

## HARDBODY

- (BU4) WOMEN'S
   THONG SWIMSUIT
- **₿** BOTTOM.

(BST4) ♠
WOMEN'S
STRING
THONG
SWIMSUIT
BOTTOM.
THE
BRIEFEST
AVAILABLE. V'
CUT AND
SEAMED
FRONT. ▶

SOFTWARE

◆ (P/BU4) PRETZEL SUIT. FULLY DETTACHABLE TOP. CAN BE WORN TWISTED OR STRAIGHT. T' BACK BOTTOM. THIS IS THE SWIMSUIT CONTEST WINNER! WITH RIO BOT-TOM: (P/BR4), BRAZILIAN BOTTOM: (P/BBP4).

#### SOFTWARE

**■** (TU4) COMPLETELY RESTYLED AND RESIZED BANDEAU TOP. DETACHABLE

- (BR4) REDESIGNED AND RESIZED RIO CUT BOTTOMS. THE BRIEFEST NON-
- T' BACK SUIT.

(ST) THE SKYZ . SPORT TOP. RACERBACK STYLING, HIGHLY SUPPORTIVE AND FUNC-TIONAL FOR FLAIR, ORDER IT WITH A MESH, LACE OR FIGHNET BACK! TOO COOL! 1", #1700 ELASTIC UNDER THE BREAST.