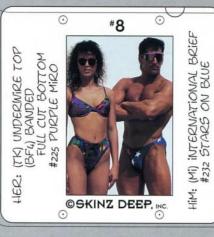

(BF4) BANDED WAIGT, MODERATE COVERAGE, SWIM-SUIT BOTTOM.

- ♠ (ABF) MODERATE COVERAGE, HIGH LEG SWIMSUIT BOTTOM.
- LERY POPULAR.

- ♠ (Mi) INTERNATIONAL SWIM BRIEF. I" SIDES, FULL BUM COVERAGE.
- · LINED.

(MG) THE →
INTERNATIONAL WITH AN
ADJUSTABLE (SKIMPY TO
NORMAL) FRONT POUCH.

SKINZ.

SKINZ DEEP, INC. ■ 841 CLEVELAND STREET ■ CLEARWATER, FLORIDA 34615 TELEPHONE: 813-441-8789 ■ FAX: 813-442-2476