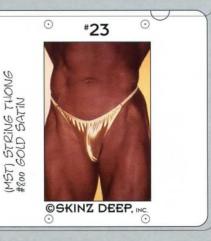

(MST) MEN'S STRING THONG SWIMSUIT. THE ULTIMATE G' STRING.

(MGST) THE 1 SKIMPIEST OF THE SKIMPY. **ADJUSTABLE** POUCH IN FRONT AND STRING THONG REAR. NOT FOR THE SHY! I

(MB) MEN'S ↑ SWIM BRIEF, 2" SIDES, FULL BUM COVERAGE, LINED. →