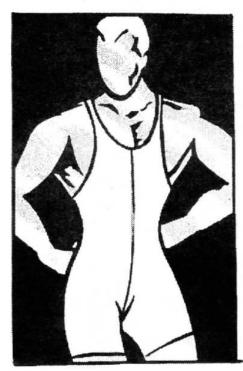

WORN UNDERNEATH.

- ♠ (5H) OUR RUGGED, UNISEX 'BİKE' SHORT. SEAMS ARE REIN-FORCED WITH A DOUBLE NEEDLE TOPSTITCH/COVERSTITCH.
- (SM) MEN'S WRESTLING
  SINGLETS ARE NOW STANDARD
  ISSUE IN THE GYMS. IT'S
  BASICALLY A TRANK TOP AND
  LYCRA SHORTS COMBO.
  WEIGHT TRAINING WILL NEVER
  BE THE STAME! NOTE: THIS ITEM
  IS CUT TO THE BIKE LENGTH, IF
  YOU PREFER THE SHORTER
  VARIETY, PLEASE SPECIFY.

- **★** (MS) MEN'S POSING /BIKINI. FAST BECOMING OUR MOST POPULAR BEACH SUIT. SKIMPY, WITH 3/4" STRAP SIDES, AND A BIKINI CUT REAR THE SUIT
- **■** FOR POSE DOWNS.

(MU) **■** MEN'S THONG SWIMSUIT. VERY BRIEF. .