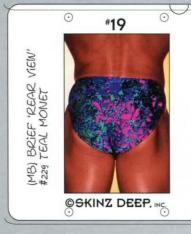

RIEF. .



(MST) MEN'S STRING THONG SWIMSUIT. THE ULTIMATE G' STRING.



(MGST) THE 1 SKIMPIEST OF THE SKIMPY. **ADJUSTABLE** POUCH IN FRONT AND STRING THONG REAR. NOT FOR THE SHY! I







(MB) MEN'S ↑ SWIM BRIEF, 2" SIDES, FULL BUM COVERAGE, LINED. →









- ♠ (Mi) INTERNATIONAL SWIM BRIEF. I" SIDES, FULL BUM COVERAGE.
- · LINED.

(MG) THE →
INTERNATIONAL WITH AN
ADJUSTABLE (SKIMPY TO
NORMAL) FRONT POUCH.



SKINZ.

SKINZ DEEP, INC. ■ 841 CLEVELAND STREET ■ CLEARWATER, FLORIDA 34615 TELEPHONE: 813-441-8789 ■ FAX: 813-442-2476

DATE: 1994 VERSION: FINAL PROOF INSERT EMULSION DOWN



























SKINZ DEEP, INC. ■ 841 CLEVELAND STREET ■ CLEARWATER, FLORIDA 34615 TELEPHONE: 813-441-8789 ■ FAX: 813-442-2476

DATE: 1994 VERSION: FINAL PROOF INSERT EMULSION DOWN













0





(MS) BIKINI / POSING SUIT #231 STARS ON RED