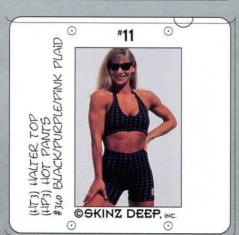

# (HT4) THIS HALTER TOP WAS CREATED TO PRO-VIDE SUPPORT, YET NOT 'COVER TOO MUCH'. SKIMPY AND SUPPORT-IVE, IT IS THE FAVORITE OF WOMEN WHO SPEND A LOT OF TIME IN THE GYM AND WANT TO SHOW OFF THE RESULTS. MOST RECENTLY IT HAS BECOME THE TOP OF CHOICE FOR INLINE SKATERS WHO PREFER MORE SUN, AND LESS TAN LINES. 1", #1700 ELASTIC UNDER THE BREAST FOR SUPPORT.