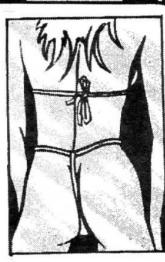

COVERAGE, SWIM-SUIT BOTTOM.

- ♠ (ABF) MODERATE COVERAGE, HIGH LEG SWIMSUIT BOTTOM.
- LERY POPULAR.





# HARDBODY SOFTWARE

(TE4) DEMI 
CUP UNDERWIRE TOP.
FOR THOSE
WHO LIKE THE
UNDERWIRE
'BRA'
STYLING BUT
DON'T NEED
A FULL SIZE
CUP. AVAILABLE WITH
PUCH UP
PADDING
(TE4P).

I (T) TRIANGLE TOP.

(TK) UNDERWIRE TOP. NORMAL CUT. AVAILABLE WITH A PUSH UP PIAD (TKP).



♠ (BP4) THE BRAZILIAN WITH STRAP SIDES. KNOWN ALSO AS THE FEMALE POSING SUIT BOTTOM.



- ♠ (BB4) RESIZED
  ♠ BRAZILIAN BOT-TOM. OUR CUASSIC JUNIORS CUT, 3/4 FAMILY.
- ◆ (BRG) THE NEW RIO BOT-TOM WITH AN ADJUSTABLE FRONT SO YOU CAN MAKE IT REALLY SKIMPY! HOT!



## HARDBODY

- (BU4) WOMEN'S
   THONG SWIMSUIT
- **₿** BOTTOM.





(BST4) ♠
WOMEN'S
STRING
THONG
SWIMSUIT
BOTTOM.
THE
BRIEFEST
AVAILABLE. V'
CUT AND
SEAMED
FRONT. ▶







SOFTWARE



◆ (P/BU4) PRETZEL SUIT. FULLY DETTACHABLE TOP. CAN BE WORN TWISTED OR STRAIGHT. T' BACK BOTTOM. THIS IS THE SWIMSUIT CONTEST WINNER! WITH RIO BOT-TOM: (P/BR4), BRAZILIAN BOTTOM: (P/BBP4).

### HARDBODY



(P2) ONE 1 PIECE SLING THONG. WOW! -



#### SOFTWARE

**■** (TU4) COMPLETELY RESTYLED AND RESIZED BANDEAU TOP. DETACHABLE



- (BR4) REDESIGNED AND RESIZED RIO CUT BOTTOMS. THE BRIEFEST NON-
- T' BACK SUIT.







(ST) THE SKYZ . SPORT TOP. RACERBACK STYLING, HIGHLY SUPPORTIVE AND FUNC-TIONAL FOR FLAIR, ORDER IT WITH A MESH, LACE OR FIGHNET BACK! TOO COOL! 1", #1700 ELASTIC UNDER THE BREAST.

- ◆ (STM) THE SPORT TOP MADE A LITTLE SEXY WITH THE ADDITION OF A MESH, LACE OR FISHNET.
- (AT4) AEROBIC THONG COVERUP.
- ♠ (HP3) 'HOT PANTS' THE UNISEX SHORT SHORT (4" INSEAM), JU