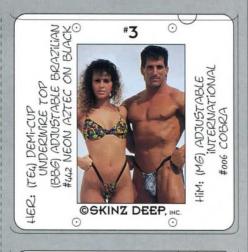

# HARDBODY SOFTWARE

(TE4) DEMI 
CUP UNDERWIRE TOP.
FOR THOSE
WHO LIKE THE
UNDERWIRE
'BRA'
STYLING BUT
DON'T NEED
A FULL SIZE
CUP. AVAILABLE WITH
PUCH UP
PADDING
(TE4P).

I (T) TRIANGLE TOP.

(TK) UNDERWIRE TOP. NORMAL CUT. AVAILABLE WITH A PUSH UP PIAD (TKP).

- ♠ (Mi) INTERNATIONAL SWIM BRIEF. I" SIDES, FULL BUM COVERAGE.
- · LINED.

(MG) THE →
INTERNATIONAL WITH AN
ADJUSTABLE (SKIMPY TO
NORMAL) FRONT POUCH.

SKINZ.

SKINZ DEEP, INC. ■ 841 CLEVELAND STREET ■ CLEARWATER, FLORIDA 34615 TELEPHONE: 813-441-8789 ■ FAX: 813-442-2476