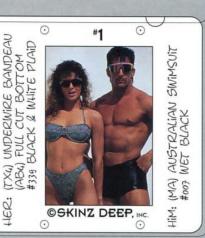

## HARDBODY SOFTWARE

(TX4) COMPLETELY
NEW UNDERWIRE
BANDEAU TOP.
DETACHABLE
STRINGS. AVAILABLE
WITH PUSH UP
PADDING (TX4P).

- **■** (T) TRIANGLE TOP.
- (BBH) THE BRAZILIAN BOTTOM WITH A MORE FORGIVING 2" SIDE.

- ♠ (Mi) INTERNATIONAL SWIM BRIEF. I" SIDES, FULL BUM COVERAGE.
- · LINED.

(MG) THE →
INTERNATIONAL WITH AN
ADJUSTABLE (SKIMPY TO
NORMAL) FRONT POUCH.

SKINZ.

SKINZ DEEP, INC. ■ 841 CLEVELAND STREET ■ CLEARWATER, FLORIDA 34615 TELEPHONE: 813-441-8789 ■ FAX: 813-442-2476