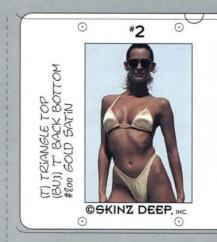

## HARDBODY SOFTWARE

(TX4) COMPLETELY
NEW UNDERWIRE
BANDEAU TOP.
DETACHABLE
STRINGS. AVAILABLE
WITH PUSH UP
PADDING (TX4P).

- **■** (T) TRIANGLE TOP.
- (BBH) THE BRAZILIAN BOTTOM WITH A MORE FORGIVING 2" SIDE.

## HARDBODY

- (BU4) WOMEN'S
   THONG SWIMSUIT
- **₿** BOTTOM.

(BST4) ♠
WOMEN'S
STRING
THONG
SWIMSUIT
BOTTOM.
THE
BRIEFEST
AVAILABLE. V'
CUT AND
SEAMED
FRONT. ▶

SOFTWARE

◆ (P/BU4) PRETZEL SUIT. FULLY DETTACHABLE TOP. CAN BE WORN TWISTED OR STRAIGHT. T' BACK BOTTOM. THIS IS THE SWIMSUIT CONTEST WINNER! WITH RIO BOT-TOM: (P/BR4), BRAZILIAN BOTTOM: (P/BBP4).