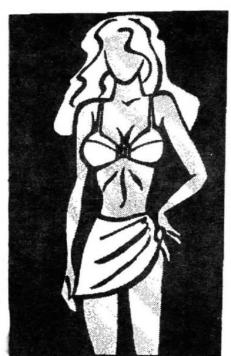

## HARDBODY

- (BU4) WOMEN'S
   THONG SWIMSUIT
- **₿** BOTTOM.

(BST4) ♠
WOMEN'S
STRING
THONG
SWIMSUIT
BOTTOM.
THE
BRIEFEST
AVAILABLE. V'
CUT AND
SEAMED
FRONT. ▶

SOFTWARE

◆ (P/BU4) PRETZEL SUIT. FULLY DETTACHABLE TOP. CAN BE WORN TWISTED OR STRAIGHT. T' BACK BOTTOM. THIS IS THE SWIMSUIT CONTEST WINNER! WITH RIO BOT-TOM: (P/BR4), BRAZILIAN BOTTOM: (P/BBP4).