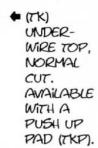

# HARDBODY SOFTWARE

(TE4) DEMI 
CUP UNDERWIRE TOP.
FOR THOSE
WHO LIKE THE
UNDERWIRE
'BRA'
STYLING BUT
DON'T NEED
A FULL SIZE
CUP. AVAILABLE WITH
PUCH UP
PADDING
(TE4P).

I (T) TRIANGLE TOP.

(TK) UNDERWIRE TOP. NORMAL CUT. AVAILABLE WITH A PUSH UP PIAD (TKP).