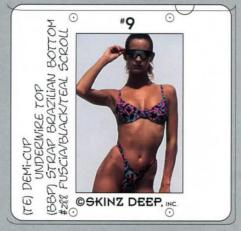

# HARDBODY SOFTWARE

(TE4) DEMI 
CUP UNDERWIRE TOP.
FOR THOSE
WHO LIKE THE
UNDERWIRE
'BRA'
STYLING BUT
DON'T NEED
A FULL SIZE
CUP. AVAILABLE WITH
PUCH UP
PADDING
(TE4P).

I (T) TRIANGLE TOP.

(TK) UNDERWIRE TOP. NORMAL CUT. AVAILABLE WITH A PUSH UP PIAD (TKP).