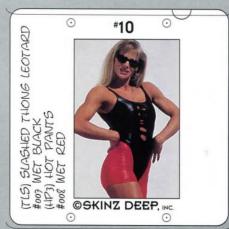

THE KNEE LENGTH PANT THAT HAS BEEN SO POPU-LAR IN AEROBICS CLASS-ES. NOW SEEN AS STREET WEAR. UNISEX.

(TLT) NEW! OUR TURTLENECK THONG LEOTARD IS THE EPITOME OF FUNCTION UNITING WITH FASHION. A KEYHOLE IN FRONT FOR CLEVAGE. A LARGE KEYHOLE IN THE BACK TO SHOW THE 'BACK', AND A FIT SO FINE YOU DON'T EVEN KNOW IT'S ON! THIS LEOTTARD LOOKS GREAT AND FEELS GREAT. THE TURTLENECK IS LOOSE FITTING. THE CLASP IS A LARGE SWIMHOOK.