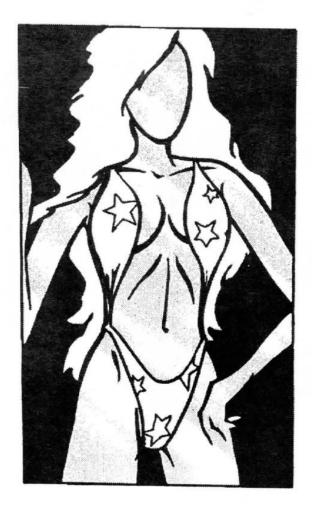

SUIT BOTTOM.

- ♠ (ABF) MODERATE COVERAGE, HIGH LEG SWIMSUIT BOTTOM.
- LERY POPULAR.





# HARDBODY SOFTWARE

(TE4) DEMI 
CUP UNDERWIRE TOP.
FOR THOSE
WHO LIKE THE
UNDERWIRE
'BRA'
STYLING BUT
DON'T NEED
A FULL SIZE
CUP. AVAILABLE WITH
PUCH UP
PADDING
(TE4P).

I (T) TRIANGLE TOP.

(TK) UNDERWIRE TOP. NORMAL CUT. AVAILABLE WITH A PUSH UP PIAD (TKP).



♠ (BP4) THE BRAZILIAN WITH STRAP SIDES. KNOWN ALSO AS THE FEMALE POSING SUIT BOTTOM.



- ♠ (BB4) RESIZED
  ♠ BRAZILIAN BOT-TOM. OUR CUASSIC JUNIORS CUT, 3/4 FAMILY.
- ◆ (BRG) THE NEW RIO BOT-TOM WITH AN ADJUSTABLE FRONT SO YOU CAN MAKE IT REALLY SKIMPY! HOT!



## HARDBODY

- (BU4) WOMEN'S
   THONG SWIMSUIT
- **₿** BOTTOM.





(BST4) ♠
WOMEN'S
STRING
THONG
SWIMSUIT
BOTTOM.
THE
BRIEFEST
AVAILABLE. V'
CUT AND
SEAMED
FRONT. ▶







SOFTWARE



◆ (P/BU4) PRETZEL SUIT. FULLY DETTACHABLE TOP. CAN BE WORN TWISTED OR STRAIGHT. T' BACK BOTTOM. THIS IS THE SWIMSUIT CONTEST WINNER! WITH RIO BOT-TOM: (P/BR4), BRAZILIAN BOTTOM: (P/BBP4).

### HARDBODY



(P2) ONE 1 PIECE SLING THONG. WOW! -



#### SOFTWARE

**■** (TU4) COMPLETELY RESTYLED AND RESIZED BANDEAU TOP. DETACHABLE



- (BR4) REDESIGNED AND RESIZED RIO CUT BOTTOMS. THE BRIEFEST NON-
- T' BACK SUIT.







(ST) THE SKYZ . SPORT TOP. RACERBACK STYLING, HIGHLY SUPPORTIVE AND FUNC-TIONAL FOR FLAIR, ORDER IT WITH A MESH, LACE OR FIGHNET BACK! TOO COOL! 1", #1700 ELASTIC UNDER THE BREAST.

- ◆ (STM) THE SPORT TOP MADE A LITTLE SEXY WITH THE ADDITION OF A MESH, LACE OR FISHNET.
- (AT4) AEROBIC THONG COVERUP.
- ♠ (HP3) 'HOT PANTS' THE UNISEX SHORT SHORT (4" INSEAM), JUST RIGHT! IF YOU