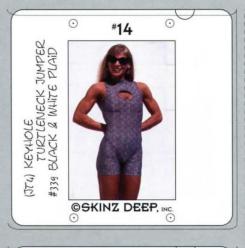

 (JH4) AN OPEN NECK VERSION OF THE (JT4).

#### HARDBODY SOFTWARE

♣ (JT4) NEW! THE TURTLENECK, KEYHOLE JUMPER. SEAMLESS FRONT, HOT PANT LENGTH LEGS. SECURE SWIMHOOK BACK

CLASP. THE TURTLENECK FIT IS LOOSE
AND COMFORTABLE.
THIS UNITARD IS
THE HOTTEST ALL
PURPOSE
ACTIVEWEAR ITEM
OUT. WORKOUTS,
SKATING AND
CLUBS ARE A FEW
OF THE ACTIVITIES
APPROPRIATE FOR
IT'S USE! SEE YAL