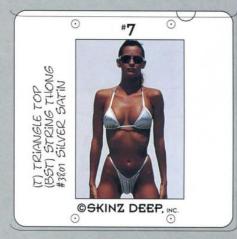

## HARDBODY SOFTWARE

(TX4) COMPLETELY
NEW UNDERWIRE
BANDEAU TOP.
DETACHABLE
STRINGS. AVAILABLE
WITH PUSH UP
PADDING (TX4P).

- **■** (T) TRIANGLE TOP.
- (BBH) THE BRAZILIAN BOTTOM WITH A MORE FORGIVING 2" SIDE.