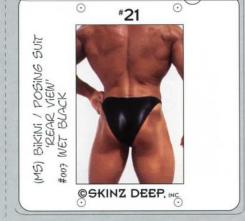

- **★** (MS) MEN'S POSING /BIKINI. FAST BECOMING OUR MOST POPULAR BEACH SUIT. SKIMPY, WITH 3/4" STRAP SIDES, AND A BIKINI CUT REAR THE SUIT
- **■** FOR POSE DOWNS.

(MU) **■** MEN'S THONG SWIMSUIT. VERY BRIEF. .