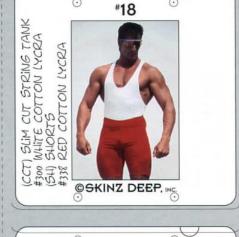

◆ (CCT) OUR MEN'S TRANK
TOP WAS DESIGNED TO
MEET THE NEEDS OF THE
GUYS WHO WANT A TRANK
STYLE 'T' WITHOUT ALL THE
BAGGINESS. THIS IS A
'SUM CUT' TRANK IN COTTON
LYCRA THAT MOVES WITH
YOU. THE LENGTH IS
CROPPED TO EXTEND JUST
BELOW THE TOP OF THE
SHORTS, ELIMINATING THE
"TUCKED IN" LOOK WITH
LYCRA SHORTS. THIS IS A
CUSTOMER REQUEST ITEM!

WORN UNDERNEATH.

- ♠ (5H) OUR RUGGED, UNISEX 'BİKE' SHORT. SEAMS ARE REIN-FORCED WITH A DOUBLE NEEDLE TOPSTITCH/COVERSTITCH.
- (SM) MEN'S WRESTLING
  SINGLETS ARE NOW STANDARD
  ISSUE IN THE GYMS. IT'S
  BASICALLY A TRANK TOP AND
  LYCRA SHORTS COMBO.
  WEIGHT TRAINING WILL NEVER
  BE THE STAME! NOTE: THIS ITEM
  IS CUT TO THE BIKE LENGTH, IF
  YOU PREFER THE SHORTER
  VARIETY, PLEASE SPECIFY.