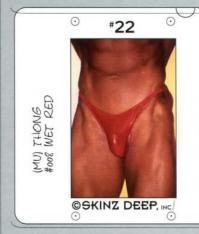

- **★** (MS) MEN'S POSING /BIKINI. FAST BECOMING OUR MOST POPULAR BEACH SUIT. SKIMPY, WITH 3/4" STRAP SIDES, AND A BIKINI CUT REAR THE SUIT
- **■** FOR POSE DOWNS.

(MU) **■** MEN'S THONG SWIMSUIT. VERY BRIEF. .