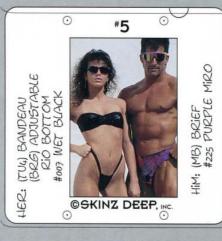

## HARDBODY SOFTWARE

(TX4) COMPLETELY
NEW UNDERWIRE
BANDEAU TOP.
DETACHABLE
STRINGS. AVAILABLE
WITH PUSH UP
PADDING (TX4P).

- **■** (T) TRIANGLE TOP.
- (BBH) THE BRAZILIAN BOTTOM WITH A MORE FORGIVING 2" SIDE.

- ♠ (Mi) INTERNATIONAL SWIM BRIEF. I" SIDES, FULL BUM COVERAGE.
- · LINED.

(MG) THE →
INTERNATIONAL WITH AN
ADJUSTABLE (SKIMPY TO
NORMAL) FRONT POUCH.

SKINZ.

SKINZ DEEP, INC. ■ 841 CLEVELAND STREET ■ CLEARWATER, FLORIDA 34615 TELEPHONE: 813-441-8789 ■ FAX: 813-442-2476