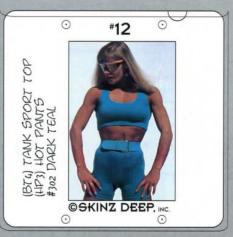

♠ (SW) THE WOMENS VERSION OF THE SINGLET. SHORT SHORT LEGS AND DEEPER HOLES FOR THE CHEST AND ARMS DESCRIBE THIS ITEM. NOT FOR THE MEEK.

♠ (BT4) THIS TRANK SPORT TOP HAS BEEN REDESIGNED AND REFITTED SO THAT A NORMAL BRA MAY BE